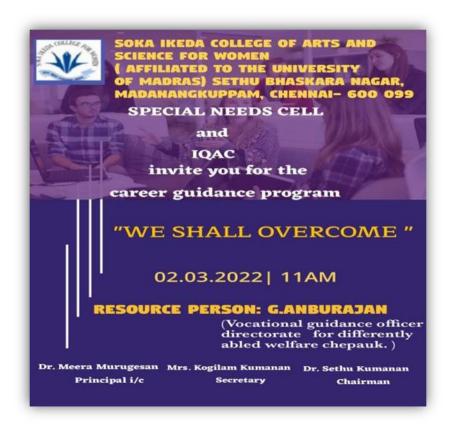

#### **CAREER GUIDANCE PROGRAMME - WE SHALL OVERCOME**

#### **CIRCULAR**

Soka Ikeda college of Arts and Science for Women

Special needs Cell

Circular

28.02.2022

This is to inform that the following students are invited to participate in the Career Guidance Program (We shall Overcome) on 02.03.2022 at 11.00 a.m., in Seminar Hall .

Career Guidance Program "We Shall Overcome" was conducted by Special Needs Cell in association with IQAC on 02.03.2022. The Chief Guest Mr.G. Anburajan, Vocational Guidance Officer for differently-abled students addressed the gathering. He motivated the students to become an entrepreneur and to take a course on technical usage of computers. He also explained them how to get authorised National Disability ID cards and loans through government schemes. The session was informative and useful to the differently-abled students.