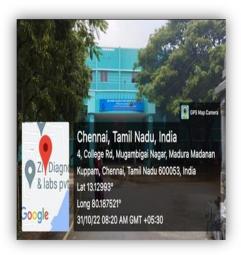

#### WELFARE OF THE BLIND

Lions International Club organized a program, "Welfare of the Blind" for the distribution of educational and other aids to the Visually Challenged college students on 23.09.2022 at Lions International District, Central Office, Nungambakkam. The Chief Guest Kavignar Lion Dr. K. Manivannan, District Governor distributed the educational and other aids. Our college students M. Vidhya, II M.A. Tamil, V. Saranya, III B.A. Tamil, B. Shobiya, III B.A. Tamil, S. Pooja, I M.A. HRM, R. Banu, III BBA received the speakers and Assistive Electronic Recording devices from the Chief Guest. It helps them in their learning process and access information easily.