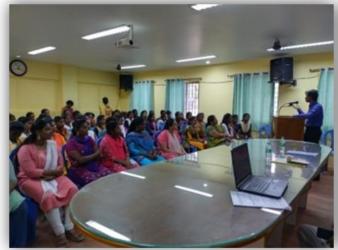

Career Guidance Program on Job Opportunities for Persons with Disability was conducted by Special Needs Cell in association with IQAC on 01.10.2022 at 1.00 pm. for differently-abled students. The Chief Guest Mr. Murali Seshadri, Program Manager, College Connect Program, Youth4Jobs Foundation and the Special Guest Mr. A. Kumaresan, Project Executive, Youth4Jobs Foundation addressed the gathering and guided them to choose their career wisely after their graduation. The Chief Guest spoke about multiple opportunities available for the persons with disability. It gave them deeper understanding of the employability skills and opportunities to persons with disabilities. The students learnt about the Walk-in Drive which would help them to get benefit from it.