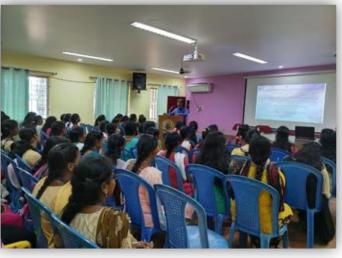

Career Guidance Program on Job Opportunities for Persons with Disability was conducted by Special Needs Cell in association with IQAC on 01.10.2022 at 1.00 pm. for differently-abled students. The Chief Guest Mr. Murali Seshadri, Program Manager, College Connect Program, Youth4Jobs Foundation and the Special Guest Mr. A. Kumaresan, Project Executive, Youth4Jobs Foundation addressed the gathering and guided them to choose their career wisely after their graduation. The Chief Guest spoke about multiple opportunities available for the persons with disability. It gave them deeper understanding of the employability skills and opportunities to persons with disabilities. The students learnt about the Walk-in Drive which would help them to get benefit from it.