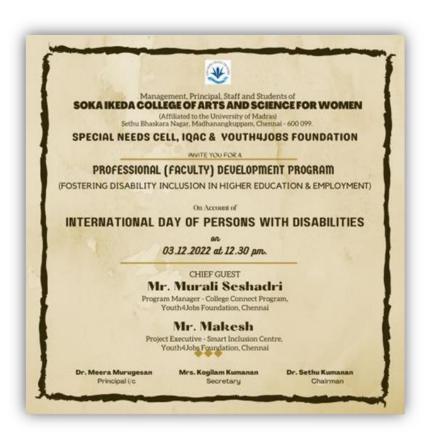

## PROFESSIONAL (FACULTY) DEVELOPMENT PROGRAM - FOSTERING DISABILITY INCLUSION IN HIGHER EDUCATION AND EMPLOYMENT

## SOKA IKEDA COLLEGE OF ARTS AND SCIENCE FOR WOMEN FACULTY DEVELOPMENT PROGRAM CIRCULAR

Special Needs Cell and IQAC of Soka Ikeda College of Arts and Science for Women in collaboration with Youth4Jobs organize a Faculty Development Program on 'Fostering Disability Inclusion in Higher Education and Employment' on 03.12.2022 at 67.30 pm in Seminar Hall. The faculties of the following departments are requested to participate in Faculty Development Program.

#### **REPORT**

| Name of the     | Special Needs Cell                                                   |
|-----------------|----------------------------------------------------------------------|
| Cell            |                                                                      |
| Date            | 03.12.2022                                                           |
| Mode            | Offline                                                              |
| Topic           | Fostering Disability Inclusion in Higher Education and               |
|                 | Employment                                                           |
| Resource Person | Chief Guest - Mr. Murali Seshadri, Program Manager, College          |
|                 | Connect Program, Youth4Jobs Foundation.                              |
|                 |                                                                      |
|                 | Special Guest - Mr. Makesh, Project Executive, Youth4Jobs            |
|                 | Foundation.                                                          |
| Objective       | To enable the differently-abled to be aware of the job opportunities |
|                 | and training given for them in various fields.                       |
| Event Category  | Professional (Faculty) Development Program                           |
| Level           | Inter-departmental Level                                             |

Faculty Development Program was conducted by Special Needs Cell and IQAC in association with Youth4Jobs Foundation at Soka Ikeda College of Arts and Science for Women on account of International Day of Persons with Disabilities on 03.12.2022. The Chief Guest Mr. Murali Seshadri, Program Manager, College Connect Program, Youth4Jobs Foundation and the Special Guest Mr. Makesh, Project Executive, Youth4Jobs Foundation addressed the gathering. They presented a PPT on the training given to Persons with Disabilities and job opportunities they have in various fields.