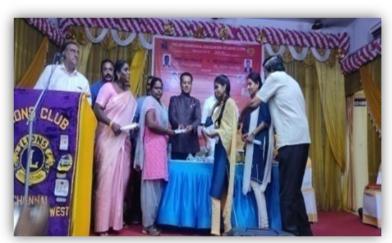

#### WELFARE OF THE BLIND

Lions International Club organized a program, "Welfare of the Blind" for the distribution of educational and other aids to the Visually Challenged college students on 23.09.2022 at Lions International District, Central Office, Nungambakkam. The Chief Guest Kavignar Lion Dr. K. Manivannan, District Governor distributed the educational and other aids. Our college students M. Vidhya, II M.A. Tamil, V. Saranya, III B.A. Tamil, B. Shobiya, III B.A. Tamil, S. Pooja, I M.A. HRM, R. Banu, III BBA received the speakers and Assistive Electronic Recording devices from the Chief Guest. It helps them in their learning process and access information easily.

#### **INTERNATIONAL WHITE CANE DAY**

The International Association of Lions Club along with the National Association for the Blind, Karna Vidya foundation celebrated White Cane Day on 15<sup>th</sup> October 2022 at Annamalaiyar Mahal, Chennai. The Chief Guest of the program was PMJF Ln. Mohammed Naveen, District Governor and the Guest of Honour was Ayya G.K. Vasan M.P, Former Shipping Minister, President Tamil Manila Congress. They have distributed 200 White Canes to the students of various colleges. Our college students M. Vidhya, II MA Tamil, B. Shobiya, III BA Tamil and S. Pooja, I MA HRM were participated in the program and received White Cane from the Chief Guest.