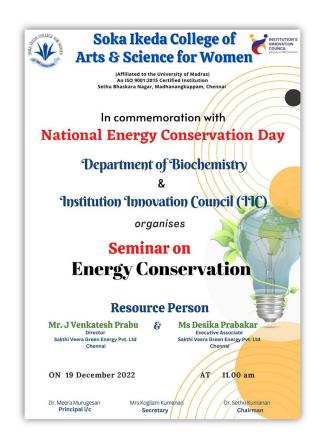

## NATIONAL ENERGY CONSERVATION DAY SEMINAR ON ENERGY CONSERVATION

| Name of the Department | Biochemistry                                                                                 |
|------------------------|----------------------------------------------------------------------------------------------|
| Date                   | 19.12.2022                                                                                   |
| Mode                   | Offline                                                                                      |
| Topic                  | Seminar on Energy Conservation                                                               |
| Resource Person/Judge  | Mr. J. Venkatesh Prabu<br>Managing Director, Sakthi Veera Green Energy Pvt.<br>Ltd., Chennai |
| Objective              | To raise awareness regarding conserving energy                                               |
| Event Category         | Capacity building                                                                            |
| Level                  | Intra-Department                                                                             |

On December 19, 2022, the Department of Biochemistry celebrated National Energy Conservation Day by holding a seminar on "Energy Conservation" to educate students about the importance of conserving energy resources by turning to renewable energy sources. Mr. J Venkatesh Prabu, Managing Director, Sakthi Veera Green Energy Pvt. Ltd., Chennai, addressed the students on replicability, affordability, reliability, impact on energy saving and impact on environment & sustainability. Students from various departments enthusiastically participated and were benefited.