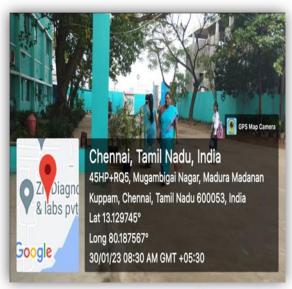

#### **INTERNATIONAL WHITE CANE DAY**

The International Association of Lions Club along with the National Association for the Blind, Karna Vidya foundation celebrated White Cane Day on 15<sup>th</sup> October 2022 at Annamalaiyar Mahal, Chennai. The Chief Guest of the program was PMJF Ln. Mohammed Naveen, District Governor and the Guest of Honour was Ayya G.K. Vasan M.P, Former Shipping Minister, President Tamil Manila Congress. They have distributed 200 White Canes to the students of various colleges. Our college students M. Vidhya, II MA Tamil, B. Shobiya, III BA Tamil and S. Pooja, I MA HRM were participated in the program and received White Cane from the Chief Guest.