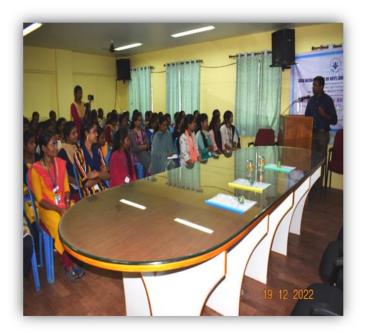

## NATIONAL ENERGY CONSERVATION DAY SEMINAR ON ENERGY CONSERVATION

| Name of the Department | Biochemistry                                                                                 |
|------------------------|----------------------------------------------------------------------------------------------|
| Date                   | 19.12.2022                                                                                   |
| Mode                   | Offline                                                                                      |
| Topic                  | Seminar on Energy Conservation                                                               |
| Resource Person/Judge  | Mr. J. Venkatesh Prabu<br>Managing Director, Sakthi Veera Green Energy Pvt.<br>Ltd., Chennai |
| Objective              | To raise awareness regarding conserving energy                                               |
| Event Category         | Capacity building                                                                            |
| Level                  | Intra-Department                                                                             |

On December 19, 2022, the Department of Biochemistry celebrated National Energy Conservation Day by holding a seminar on "Energy Conservation" to educate students about the importance of conserving energy resources by turning to renewable energy sources. Mr. J Venkatesh Prabu, Managing Director, Sakthi Veera Green Energy Pvt. Ltd., Chennai, addressed the students on replicability, affordability, reliability, impact on energy saving and impact on environment & sustainability. Students from various departments enthusiastically participated and were benefited.