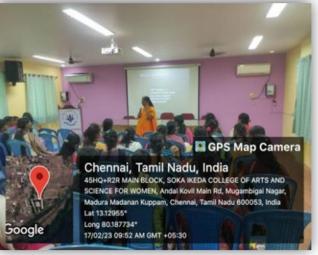

Training Program on Developing Self Esteem was conducted by Special Needs Cell in association with IQAC at Soka Ikeda College of Arts and Science for Women on 17.02.2023 at 09.15 AM for the students. The Resource Person Dr. S. Usharani, Assistant Professor, Department of Psychology, Women's Christian College addressed the gathering and has given training on how to build the self-esteem.