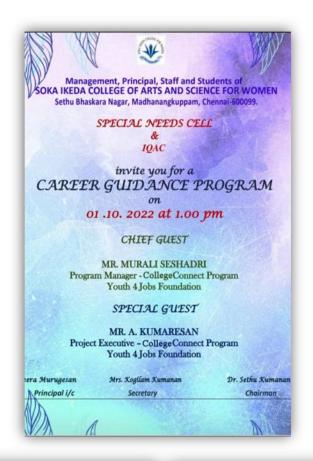

## <u>CAREER GUIDANCE PROGRAM - JOB OPPORTUNITIES FOR PERSONS</u> <u>WITH DISABILITY</u>

#### **CIRCULAR**

Soka Ikeda college of Arts and Science for Women

Special needs Cell

Circular

29.09.2022

This is to inform that the following students of the respective departments are invited to participate in the Career Guidance Program on 01.10.2022 at 01.00 p.m., in Seminar Hall.

#### **REPORT**

| Name of the Cell | Special Needs Cell                                               |
|------------------|------------------------------------------------------------------|
| Date             | 01.10.2022                                                       |
| Mode             | Offline                                                          |
| Topic            | Job Opportunities for Persons with Disability                    |
|                  | Chief Guest - Mr. Murali Seshadri,                               |
| Resource Person  | Program Manager - College Connect Program, Youth4Jobs            |
|                  | Foundation, Chennai.                                             |
|                  |                                                                  |
|                  | Special Guest - Mr. A. Kumaresan,                                |
|                  | Project Executive - College Connect Program, Youth4Jobs          |
|                  | Foundation, Chennai.                                             |
| Objective        | To enable the differently-abled to be aware of the opportunities |
|                  | of employment.                                                   |
| Event Category   | Career Guidance Program                                          |
| Level            | Inter-departmental Level                                         |

Career Guidance Program on Job Opportunities for Persons with Disability was conducted by Special Needs Cell in association with IQAC on 01.10.2022 at 1.00 pm. for differently-abled students. The Chief Guest Mr. Murali Seshadri, Program Manager, College Connect Program, Youth4Jobs Foundation and the Special Guest Mr. A. Kumaresan, Project Executive, Youth4Jobs Foundation addressed the gathering and guided them to choose their career wisely after their graduation. The Chief Guest spoke about multiple opportunities available for the persons with disability. It gave them deeper understanding of the employability skills and opportunities to persons with disabilities. The students learnt about the Walk-in Drive which would help them to get benefit from it.