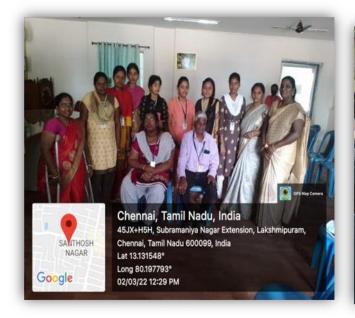

Career Guidance Program "We Shall Overcome" was conducted by Special Needs Cell in association with IQAC on 02.03.2022. The Chief Guest Mr.G. Anburajan, Vocational Guidance Officer for differently-abled students addressed the gathering. He motivated the students to become an entrepreneur and to take a course on technical usage of computers. He also explained them how to get authorised National Disability ID cards and loans through government schemes. The session was informative and useful to the differently-abled students.