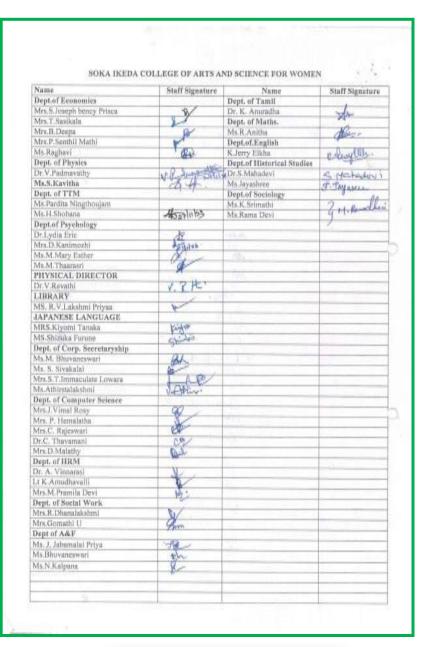

| Name                                      | Staff<br>Signature | Name                                            | Staff Signatur |
|-------------------------------------------|--------------------|-------------------------------------------------|----------------|
| Dr. Kanmani Subramanian–Vice<br>Principal | 85 Bristans        | Dr. V. Premalatha                               | -6             |
| Department of Tamil                       |                    | Dr. R. Krishnaveni                              | av             |
| Dr. D. Rani Elizabeth                     |                    |                                                 | (00)           |
| Dr. E. Geetha                             | 480                | Ms. S. Shobana                                  | FL             |
| Dr. T.V. Chandrika                        | 27.33              | Mrs. S. Jayalakshmi                             | 0              |
| Dr. G. Daisy Maria Packiam                | stra               | Mrs. N. Sasirekha                               | deligi         |
| Dr. AR. Abirami                           | 1                  | Mrs. A. Yuvarani                                | THAT .         |
| Ms.P. Parameswari                         | 2                  | Mrs. Mutyala Sridurga<br>Mrs. I. Tamilarasi     | 70             |
| Ms. A. SteffieCraf                        | P                  | Mrs. P. Senthil Mathi                           | pe_le          |
|                                           | AMM.               | Mrs. P. Seitini Matin                           | 1.             |
| Dr. R. Sasikala<br>Mrs. V.C. Chithra      | 62                 | S.C. C. stanishin                               |                |
|                                           | Ele-               | Dept. of Corp. Secretaryship                    | Males          |
| Dr. K. Anuradha                           | ·V                 | Ms. M. Bhuvaneswari                             | The day        |
| Donastonast et E                          |                    | Ms. J. JabamalaiPriya                           | & GLARA C      |
| Department of English                     |                    | Ms. S. Sivakalai<br>Mrs. S.T. Immaculate Lowara | 100            |
| Dr. R. Sandhyalakshmi                     | 199                | Mrs. S.1. Immaculate Lowara                     | 4              |
| Mrs. R. Suganthi                          | 100                | D to the CHDM                                   |                |
| Mrs. K. Buji                              | amy                | Department of HRM                               |                |
| Ms. D. Deepa                              | 1                  | Dr. A. Vinnarasi<br>Lt.K. Amudhavalli           | 1              |
| Ms. K. Kanthimathi                        | 3                  | Mrs. M. Pramila Devi                            | 1              |
| Ms. B. Hemavathy                          | B.18               | Mrs. M. Pramiia Devi                            | - 10           |
| Ms. R. Sharmila                           | - OTO-             | D 1 - 1 - F A P.F                               |                |
| Mrs. E. JijithaMary                       | 000                | Department of A&F                               |                |
| Dr. B. Uma Neela                          | B. 60 J            | Dr. T.K. Karpagam.                              | 100            |
| Ms. M. Ahamed Sadhiqua                    | M. Mandende        | Ms. Jensi Mahizh                                | Markan         |
| Dr. B. Subashini                          | Days               | Ms. Bhuvaneswari                                | 34             |
| JERRY ELKHA K                             | K. Laryella        |                                                 |                |
| Department of BBA                         |                    | Department of Sociology                         | ,              |
| Mrs. M. Vijayasumathi                     | PRATC              | Ms. K. Srimathi                                 | K.f 3d         |
| Mrs. P. Kalpana                           | P.Kelpani          | +                                               |                |
| Mrs. V. Nagavalli                         | 1.000              |                                                 |                |
| Ms. R. Jayaravitha                        | Sayonis.           | Department of Psychology                        |                |
| payamanariati a a <b>v</b> tapani ganéti  |                    | Dr. Lydia Eric                                  | \$             |
| Dept.of Commerce                          |                    |                                                 | 08             |
| Dr. S. MarySujatha                        | aliloss.           | Department of Historical Stud                   | ies            |
| Dr. N. Unnamalai Sangeetha                | 14                 | Dr. S. Mahadevi                                 | s. Mahadar     |
| Dr. M. Rajarajeswari                      | 1. W               |                                                 |                |
| Ms. T. Jeeva                              | hu,                |                                                 |                |
| Dr. PL. Alamelu                           | N/                 |                                                 |                |
| Ms. S. Usha Devi                          | 1000               |                                                 |                |
|                                           | 1                  |                                                 |                |