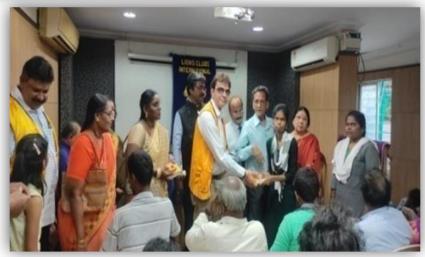

#### WELFARE OF THE BLIND

Lions International Club organized a program, "Welfare of the Blind" for the distribution of educational and other aids to the Visually Challenged college students on 23.09.2022 at Lions International District, Central Office, Nungambakkam. The Chief Guest Kavignar Lion Dr. K. Manivannan, District Governor distributed the educational and other aids. Our college students M. Vidhya, II M.A. Tamil, V. Saranya, III B.A. Tamil, B. Shobiya, III B.A. Tamil, S. Pooja, I M.A. HRM, R. Banu, III BBA received the speakers and Assistive Electronic Recording devices from the Chief Guest. It helps them in their learning process and access information easily.