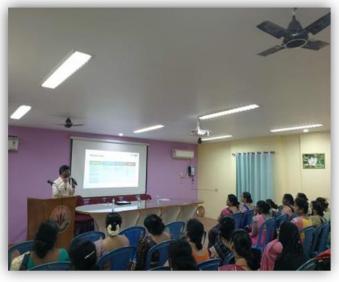

Faculty Development Program was conducted by Special Needs Cell and IQAC in association with Youth4Jobs Foundation at Soka Ikeda College of Arts and Science for Women on account of International Day of Persons with Disabilities on 03.12.2022. The Chief Guest Mr. Murali Seshadri, Program Manager, College Connect Program, Youth4Jobs Foundation and the Special Guest Mr. Makesh, Project Executive, Youth4Jobs Foundation addressed the gathering. They presented a PPT on the training given to Persons with Disabilities and job opportunities they have in various fields.