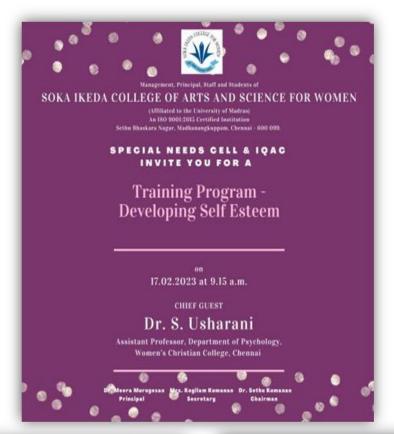

#### TRAINING PROGRAM - DEVELOPING SELF ESTEEM

#### **CIRCULAR**

Soka Ikeda college of Arts and Science for Women

Special needs Cell

Circular

14.02.2023

This is to inform that the following students of the respective departments are invited to participate in the Training Program - Developing Self Esteem on 17.02.2023 at 9.30 a.m. in Seminar Hall.

#### **REPORT**

| Name of the Cell | Special Needs Cell                                            |
|------------------|---------------------------------------------------------------|
| Date             | 17.02.2023                                                    |
| Mode             | Offline                                                       |
| Topic            | Developing Self Esteem                                        |
| Resource Person  | Dr. S. Usharani, Assistant Professor, Department of           |
|                  | Psychology, Women's Christian College                         |
| Objective        | To help them to face life with confidence by developing self- |
|                  | esteem and a positive self-concept.                           |
| Event Category   | Training Program                                              |
| Level            | Inter-departmental Level                                      |

Training Program on Developing Self Esteem was conducted by Special Needs Cell in association with IQAC at Soka Ikeda College of Arts and Science for Women on 17.02.2023 at 09.15 AM for the students. The Resource Person Dr. S. Usharani, Assistant Professor, Department of Psychology, Women's Christian College addressed the gathering and has given training on how to build the self-esteem.