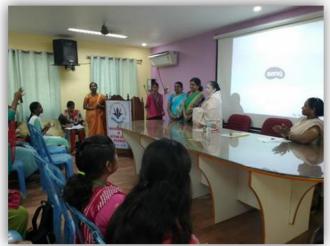

Training Program on Developing Self Esteem was conducted by Special Needs Cell in association with IQAC at Soka Ikeda College of Arts and Science for Women on 17.02.2023 at 09.15 AM for the students. The Resource Person Dr. S. Usharani, Assistant Professor, Department of Psychology, Women's Christian College addressed the gathering and has given training on how to build the self-esteem.