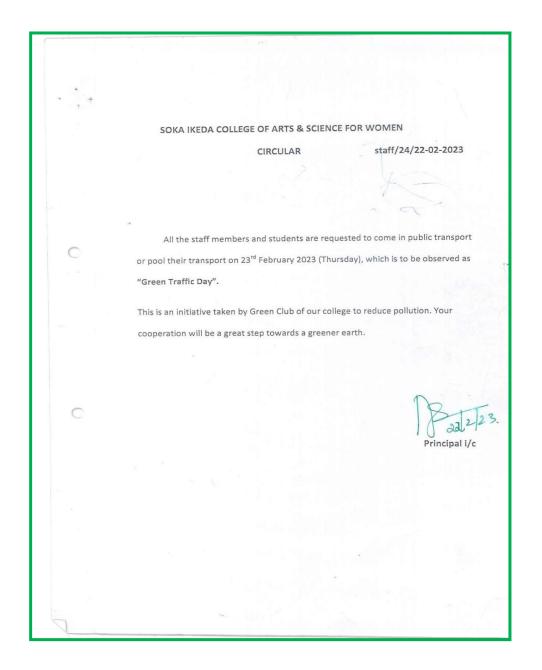

#### **GREEN TRAFFIC DAY**

#### **REPORT**

Green Traffic Day was observed to create awareness on environmental conservation among students and to reduce vehicular pollution inside the campus. This initiative was taken by the Green Club of our college to reduce pollution. The staff members and students joined hands and reached the campus on bicycle or by public transport.

#### **GREEN TRAFFIC DAY - 23.02.2023**