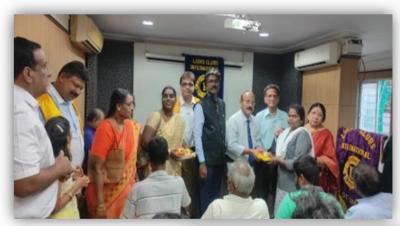

Career Guidance Program on Job Opportunities for Persons with Disability was conducted by Special Needs Cell in association with IQAC on 01.10.2022 at 1.00 pm. for differently-abled students. The Chief Guest Mr. Murali Seshadri, Program Manager, College Connect Program, Youth4Jobs Foundation and the Special Guest Mr. A. Kumaresan, Project Executive, Youth4Jobs Foundation addressed the gathering and guided them to choose their career wisely after their graduation. The Chief Guest spoke about multiple opportunities available for the persons with disability. It gave them deeper understanding of the employability skills and opportunities to persons with disabilities. The students learnt about the Walk-in Drive which would help them to get benefit from it.