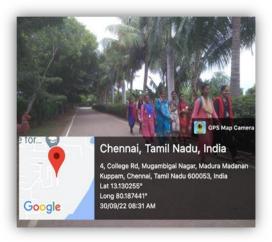

Career Guidance Program on Job Opportunities for Persons with Disability was conducted by Special Needs Cell in association with IQAC on 01.10.2022 at 1.00 pm. for differently-abled students. The Chief Guest Mr. Murali Seshadri, Program Manager, College Connect Program, Youth4Jobs Foundation and the Special Guest Mr. A. Kumaresan, Project Executive, Youth4Jobs Foundation addressed the gathering and guided them to choose their career wisely after their graduation. The Chief Guest spoke about multiple opportunities available for the persons with disability. It gave them deeper understanding of the employability skills and opportunities to persons with disabilities. The students learnt about the Walk-in Drive which would help them to get benefit from it.