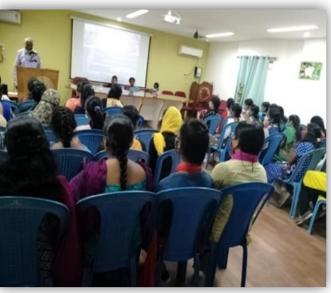

Training Program on Developing Self Esteem was conducted by Special Needs Cell in association with IQAC at Soka Ikeda College of Arts and Science for Women on 17.02.2023 at 09.15 AM for the students. The Resource Person Dr. S. Usharani, Assistant Professor, Department of Psychology, Women's Christian College addressed the gathering and has given training on how to build the self-esteem.