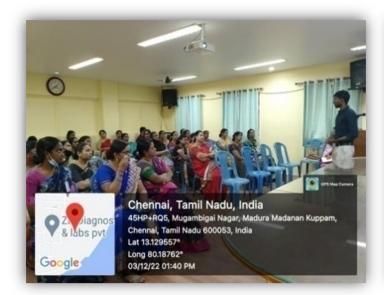

Faculty Development Program was conducted by Special Needs Cell and IQAC in association with Youth4Jobs Foundation at Soka Ikeda College of Arts and Science for Women on account of International Day of Persons with Disabilities on 03.12.2022. The Chief Guest Mr. Murali Seshadri, Program Manager, College Connect Program, Youth4Jobs Foundation and the Special Guest Mr. Makesh, Project Executive, Youth4Jobs Foundation addressed the gathering. They presented a PPT on the training given to Persons with Disabilities and job opportunities they have in various fields.