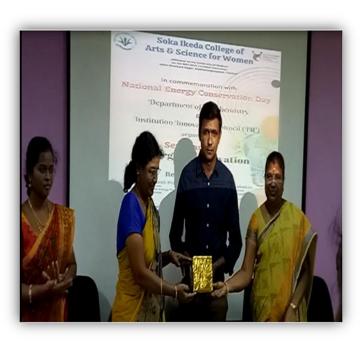

## NATIONAL ENERGY CONSERVATION DAY SEMINAR ON ENERGY CONSERVATION

| Name of the Department | Biochemistry                                                                                 |
|------------------------|----------------------------------------------------------------------------------------------|
| Date                   | 19.12.2022                                                                                   |
| Mode                   | Offline                                                                                      |
| Topic                  | Seminar on Energy Conservation                                                               |
| Resource Person/Judge  | Mr. J. Venkatesh Prabu<br>Managing Director, Sakthi Veera Green Energy Pvt.<br>Ltd., Chennai |
| Objective              | To raise awareness regarding conserving energy                                               |
| Event Category         | Capacity building                                                                            |
| Level                  | Intra-Department                                                                             |

On December 19, 2022, the Department of Biochemistry celebrated National Energy Conservation Day by holding a seminar on "Energy Conservation" to educate students about the importance of conserving energy resources by turning to renewable energy sources. Mr. J Venkatesh Prabu, Managing Director, Sakthi Veera Green Energy Pvt. Ltd., Chennai, addressed the students on replicability, affordability, reliability, impact on energy saving and impact on environment & sustainability. Students from various departments enthusiastically participated and were benefited.