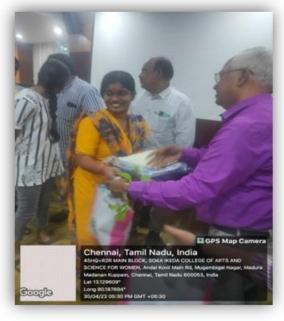

## <u>DISTRIBUTION OF EDUCATIONAL AND OTHER AIDS TO THE</u> <u>VISUALLY CHALLENGED STUDENTS</u>

Meiporul in Association with New Vision Friends Club organized a program on "8th Anniversary of Meiporul" for the distribution of Educational and other aids to the Visually Challenged students on 30.04.2023 at Conference Hall, Anna Centenary Library, Kottupuram. The Chief Guest, Mr. Raja Krishnamoorthy, Director, Screenplay writer Actor, Social Activist and Mr. S. Ramakrishnan, Writer distributed the Educational and other aids. Special Needs Cell took initiative to get aids for our College students M. Vidhya, II M.A. Tamil, V. Saranya, III B.A. Tamil, B. Shobiya, III B.A. Tamil, S. Pooja, I M.A. HRM, R. Banu, III BBA. It helped them in their learning process and to access information easily.