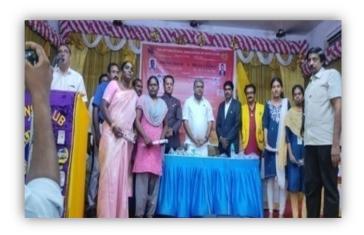

#### WELFARE OF THE BLIND

Lions International Club organized a program, "Welfare of the Blind" for the distribution of educational and other aids to the Visually Challenged college students on 23.09.2022 at Lions International District, Central Office, Nungambakkam. The Chief Guest Kavignar Lion Dr. K. Manivannan, District Governor distributed the educational and other aids. Our college students M. Vidhya, II M.A. Tamil, V. Saranya, III B.A. Tamil, B. Shobiya, III B.A. Tamil, S. Pooja, I M.A. HRM, R. Banu, III BBA received the speakers and Assistive Electronic Recording devices from the Chief Guest. It helps them in their learning process and access information easily.

#### **INTERNATIONAL WHITE CANE DAY**

The International Association of Lions Club along with the National Association for the Blind, Karna Vidya foundation celebrated White Cane Day on 15<sup>th</sup> October 2022 at Annamalaiyar Mahal, Chennai. The Chief Guest of the program was PMJF Ln. Mohammed Naveen, District Governor and the Guest of Honour was Ayya G.K. Vasan M.P, Former Shipping Minister, President Tamil Manila Congress. They have distributed 200 White Canes to the students of various colleges. Our college students M. Vidhya, II MA Tamil, B. Shobiya, III BA Tamil and S. Pooja, I MA HRM were participated in the program and received White Cane from the Chief Guest.