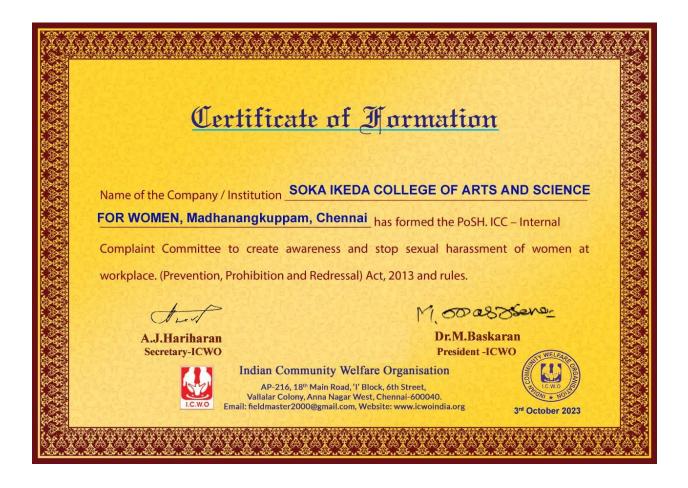

# PREVENTION OF SEXUAL HARASSMENT (POSH) - 2023 - 2024

# PRESIDING OFFICER

Dr. Kanmani Subramanian, Vice Principal

#### **COMMITTEE MEMBERS**

Dr. D. Rani Elizabeth, Assistant Professor

Ms. P. Dhanalakshmi, Assistant Professor

Ms. M. Anitha Devi, Assistant Professor

# EXTERNAL COMMITTEE MEMBER

Ms. D. Mercy, Indian Community Welfare Organisation

Ms. H. Taj Reefa – Advocate

### **OBSERVER**

Lt. K. Amudhavalli

COLLEGE FOR WORLD

PRINCIPAL SOKA IKEDA COLLEGE OF ARTS AND SCIENCE FOR WOMEN CHENNAI - 600 099