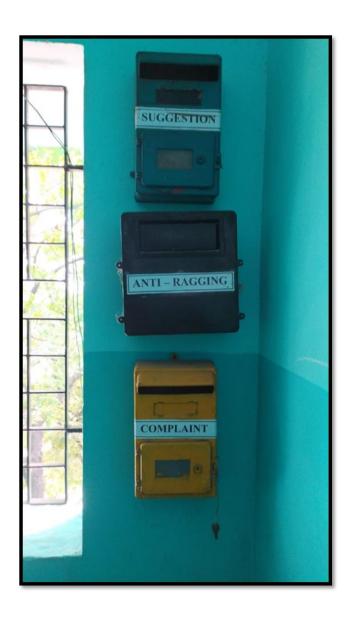

PRINCIPAL SOKA IKEDA COLLEGE OF ARTS AND SCIENCE FOR WOMEN CHENNAI - 600 099 Students can also register their grievance through the boxes kept in the campus.

PRINCIPAL SOKA IKEDA COLLEGE OF ARTS AND SCIENCIE FOR WOMEN CHENNAI - 600 099