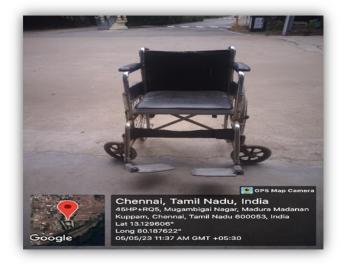

SOKA IKEDA COLLEGE OF ARTS AND SCIENCE FOR WOMEN (Affiliated to the University of Madras) Chennai 600 099, Tamilnadu.

# DISABLED-FRIENDLY, BARRIER FREE ENVIRONMENT RAMP FACILITIES IN THE CAMPUS











PRINCIPAL SOKA IKEDA COLLEGE OF ARTS AND SCIENCE FOR WOMEN CHENNAI - 600 099

## WHEEL CHAIR ACCESSIBILITY - WHEELCHAIR FOR STUDENTS





#### **DISABLED FRIENDLY WASHROOMS**







PRINCIPAL SOKA IKEDA COLLEGE OF ARTS AND SCIENCE FOR WOMEN CHENNAI - 600 099

## SCRIBE FACILITY FOR VISUALLY CHALLENGED STUDENTS

### GETTING PERMISSION FOR SCRIBE FROM THE UNIVERSITY OF MADRAS

|   |                   |