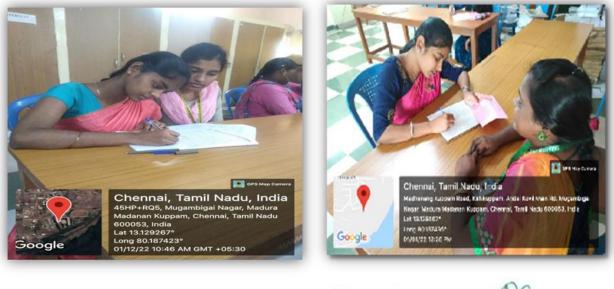

r>(2023 – 2024)<br>(2024 – 2024)<br>(2024 – 2024)<br>(2024 | Special Medical<br>Board, Regional<br>Institute of<br>Ophthalmology and<br>Government<br>Ophthalmic Hospital.<br>Chennal - 600 000<br>Diffice of the Joint<br>Director of Health<br>Service. Trivarallur<br>District - 602 001<br>Office of the Joint<br>Director of Health<br>Service, Trivarallur<br>District - 602 001 | Disability<br>Visual<br>Impairment<br>Mild<br>Intellectual<br>Disability<br>Specific<br>Learning<br>Disability | Allocation of Scribe<br>One third of the time of paper<br>as compensatory time in the<br>Examination.<br>Allocation of Scribe<br>Part-I Foundation Course-<br>Tamil or any other language<br>One third of the time of paper<br>as compensatory time in the                 |

# ARRANGING SCRIBE DURING EXAMINATIONS





PRINCIPAL SOKA IKEDA COLLEGE OF ARTS

AND SCIENCE FOR WOMEN CHENNAI - 600 099

## SPECIAL NEEDS CELL TO HELP THE DISABLED STUDENTS

**Objective:** To maintain inclusiveness and provide equal opportunity to students with special needs. The goal of the cell is to help these students in attaining equity inside the campus.

## SPECIAL NEEDS CELL MEMBERS

#### Coordinator

Dr. E. Geetha, Assistant Professor, Department of Tamil.

## Members

Dr. Lydia Eric, Head, Department of Psychology.Dr. S. Mahadevi, Head, Department of Historical Studies.Ms. P. Parameshwari, Assistant Professor, Department of Tamil.Mrs. B. Hemavathy, Assistant Professor, Department of English.

## **Student Members**

Ms. T. Merlin - III BA English - Secretary Ms. M. Ishwariya - II MA Tamil - Joint Secretary

# RESPONS