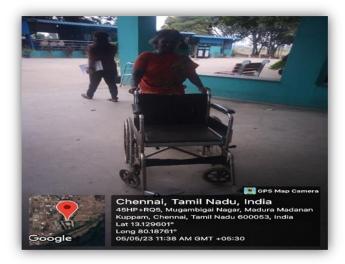

SOKA IKEDA COLLEGE OF ARTS AND SCIENCE FOR WOMEN (Affiliated to the University of Madras) Chennai 600 099, Tamilnadu.

# DISABLED-FRIENDLY, BARRIER FREE ENVIRONMENT RAMP FACILITIES IN THE CAMPUS











PRINCIPAL SOKA IKEDA COLLEGE OF ARTS AND SCIENCE FOR WOMEN CHENNAI - 600 099

## WHEEL CHAIR ACCESSIBILITY - WHEELCHAIR FOR STUDENTS





#### **DISABLED FRIENDLY WASHROOMS**







PRINCIPAL SOKA IKEDA COLLEGE OF ARTS AND SCIENCE FOR WOMEN CHENNAI - 600 099

## SCRIBE FACILITY FOR VISUALLY CHALLENGED STUDENTS

### GETTING PERMISSION FOR SCRIBE FROM THE UNIVERSITY OF MADRAS

|   |                   |