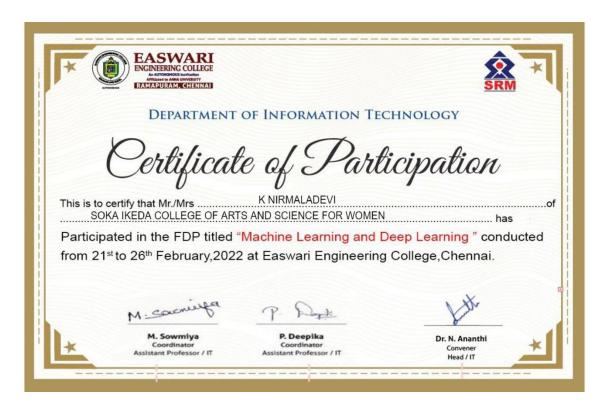

Sewa Mandal, Nagpur

Dr. D. S. Badwaik

Principal Kamla Nehru Mahavidyalaya, Nagpur

Wegurnule Prof. W. B. Gurnule

Convenor, FDP Kamla Nehru Mahavidyalaya, Nagpur

Made for free with Certify'em





(Affiliated to the University of Madras) An ISO 9001:2015 Certified Institution

Sethu Bhaskara Nagar, Madhanangkuppam, Chennai – 600 099. www.sokaikedacollege.in E-mail: sokaikeda2000@gmail.com

#### CERTIFICATE OF PARTICIPATION

This is to certify that K NIRMALADEVI Assistant Professor, Department of B.Com.ISM, Soka Ikeda College of Arts & Science for Women has participated in Five Day Faculty Development Program on Learning, Teaching, Research & Publishing held from 21/02/2022 to 25/02/2022.

Dr. Meera Murugesan

Principal i/c

Certificate ID 3FEX08-CE000150

Dr.Sethu Kumanan

Chairman











## **E-Certificate**

This is to certify that Ms./Mr./Dr. J. Parvathy

of Soka Ikeda College of Arts and Science for Women

has attended the One week International Faculty Development Programme on **Emerging Trends in Information Technology** organized by the Internal Quality Assurance Cell (IQAC) and School of Computational Science, Shri Shankarlal Sundarbai Shasun Jain College for Women in collaboration with Lincoln University College, Malaysia held from 01.12.2021 to 08.12.2021.

Sri. Abhaya Srisrimal Jain Secretary

Sri. R.Ashok Kumar Mehta Associate Secretary Dr.S.Padmavathi Principal

No.3, Madley Road, T.Nagar, Chennai -17. (+9144) 24328506/07. www.shasuncollege.edu.in









(Affiliated to the University of Madras)
An ISO 9001:2015 Certified Institution
Sethu Bhaskara Nag