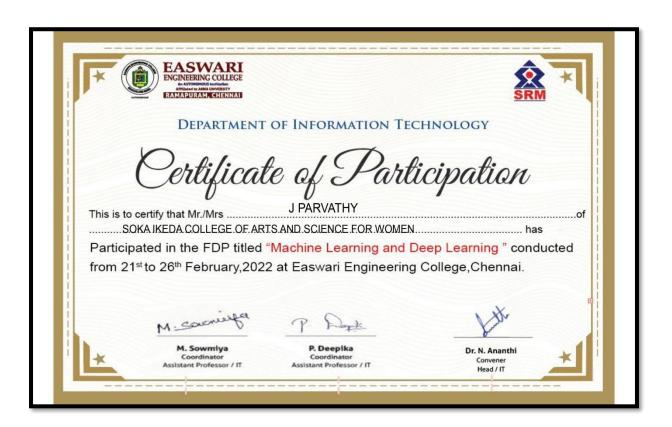

# SOKAIKEDA COLLEGE OF ARTS AND SCIENCE FOR WOMEN (Affiliated to the University of Madras) Chennai 600 099, Tamilnadu.