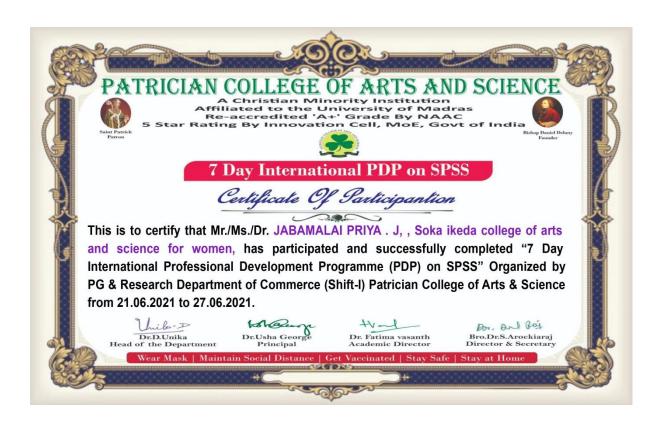

# SOKAIKEDA COLLEGE OF ARTS AND SCIENCE FOR WOMEN (Affiliated to the University of Madras) Chennai 600 099, Tamilnadu.