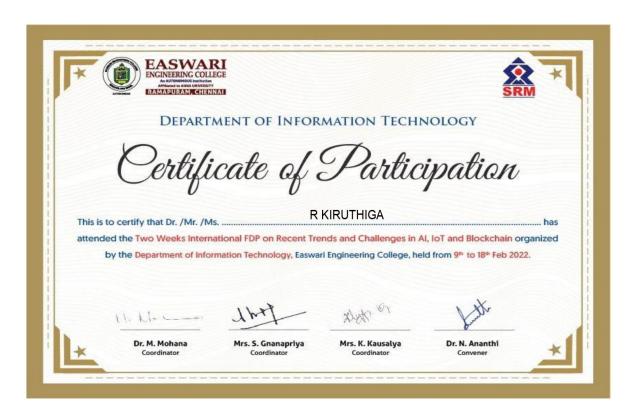

lege, Hoshiarpur ▶ ► Guru Ram Dass B.Ed. College, Jalalabad ▶▶Himalayiya University Dehradun, Utttrakhand ►►PACE Punjab Chapter

Seven Days Faculty Development Programme

On

TEACHER EDUCATION WITH REFRENCE TO NEP 2020 From January 27, 2022 to February 02, 2022

#### CERTIFICATE OF PARTICIPATION

This is to certify that

Ms. R Kiruthiga

**Assistant Professor** 

SOKA IKEDA College of Arts and Science for Women, Chennai

has acted as Participant in the Seven Days Faculty Development Programme On TEACHER EDUCATION WITH REFRENCE TO NEP 2020 from January 27, 2022 to February 02, 2022.

Propo

Sant Jagilt Singh Lopon
President
Sant Darbara Singh Coilege of Education for Women, Lopon
(Moga)

Joursey

Dr. Tripta Parmar Principal Sant Darbara Singh College of Education for Women, Lopon (Moga)









(Affiliated to the University of Madras)
An ISO 9001:2015 Certified Institution
Sethu Bhaskara Nagar, Madhanangkuppam, Chennai – 600 099.
www.sokaikedacollege.in E-mail: sokaikeda2000@gmail.com

#### CERTIFICATE OF PARTICIPATION

This is to certify that Kiruthiga R, Assistant professor, Department of Computer Applications, Soka Ikeda College of Arts & Science for Women has participated in Five Day Faculty Development Program on Learning, Teaching, Research & Publishing held from 21/02/2022 to 25/02/2022.

Dr. Meera Murugesan Principal i/c Certificate ID 3FEX08-CE000158

Dr.Sethu Kumanan Chairman

Made for free with Certify'em





## **GMR INSTITUTE OF TECHNOLOGY** SRI SAIRAM INSTITUTE OF TECHNOLOGY



#### **Department Of Electronics and Communication Engineering**



is hereby awar