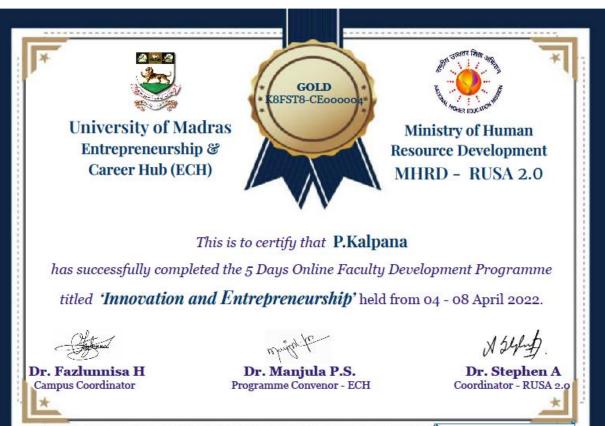

hing held from 21/02/2022 to 25/02/2022.

Dr. Meera Murugesan
Principal i/c

Certificate ID 3FEX08-CE000053

Dr.Sethu Kumanan Chairman

Made for free with Certify'em





(Affiliated to the University of Madras)
An ISO 9001:2015 Certified Institution
Sethu Bhaskara Nagar, Madhanangkuppam, Chennai – 600 099.
www.sokaikedacollege.in E-mail: sokaikeda2000@gmail.com

#### CERTIFICATE OF PARTICIPATION

This is to certify that ANITHA R, Assistant Professor, Department of Mathematics, Soka Ikeda College of Arts & Science for Women has participated in Five Day Faculty Development Program on Learning, Teaching, Research & Publishing held from 21/02/2022 to 25/02/2022.

Dr. Meera Murugesan Principal i/c

78

Certificate ID 3FEXO8-CE000084

Dr.Sethu Kumanan Chairman

Made for free with Certify'em





Made for free with Certify'em





(Affiliated to the University of Madras)
An ISO 9001:2015 Certified Institution
Sethu Bhaskara Nagar, Madhanangkuppam, Chennai – 600 099.
www.sokaikedacollege.in E-mail: sokaikeda2000@gmail.com

#### CERTIFICATE OF PARTICIPATION

This is to certify that NAGAVALLI V, Assistant Professor, Department of BBA, Soka Ikeda College of Arts & Science for Women has participated in Five Day Faculty Development Program on Learning, Teaching, Research & Publishing held from 21/02/2022 to 25/02/2022.

Dr. Meera Murugesan Principal i/c

Certificate ID 3FEX08-CE000124

Dr.Sethu Kumanan Chairman

Made for free with Certify'em





#### St. Thomas College of Arts and Science Koyambedu, Chennai-107



## Certificate of Participation

Online Faculty This is to certify that