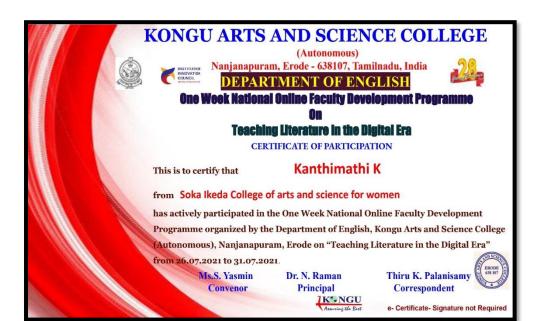

ity of Madras)

SILVER JUBILEE YEAR 2021-2022

Lovie is My Light



In Association with IQAC

Certificate of Participation

This is to certify that

Mrs. R. Sugarthi Assistant Professor, Department of English

#### Soka Ikeda college of Arts and Science for women

has actively participated in Five Days National Level Online Faculty Development Program on

LANGUAGE THROUGH LITERATURE

Indhumathy K.Y Head of the Department of English Shift - I

Dr. M.Sivarajan Principal

Mippo Fr. Philip Pulipra Secretary

K. Sublast... Head of the Department of English Shift - II

















#### **B HEMAVATHY**

for successfully completing the course

#### **Twentieth Century Fiction**

with a consolidated score of 44 %

(Jan-Apr 2022)

Prof. Dileep N. Malkhede

Roll No: NPTEL22HS53S24534887













# NPTEL-AICTE Faculty Development Programme



(Funded by the Ministry of HRD, Govt. of India)

This certificate is awarded to



#### **R SHARMILA**

for successfully completing the course

### **Effective Writing**

with a consolidated score of 69 %

Prof. Andrew Thangaraj NPTEL Coordinator IIT Madres

(Jan-Feb 2022)

Prof. Dileep N. Malkhede Advisor-I (Research, Institute & Faculty Development) All India Council for Technical Education

Roll No: NPTEL22HS05S33315064

To validate and check scores: http://nptel.ac.in/noc

The cardidate has studied the above course through MOOCs mode, has submitted online assignments and passed proctored exams, his certificate is therefore acceptable for promotions under CAS as per AICTE notifications dated 24° July 2018, similar to other refresher / o