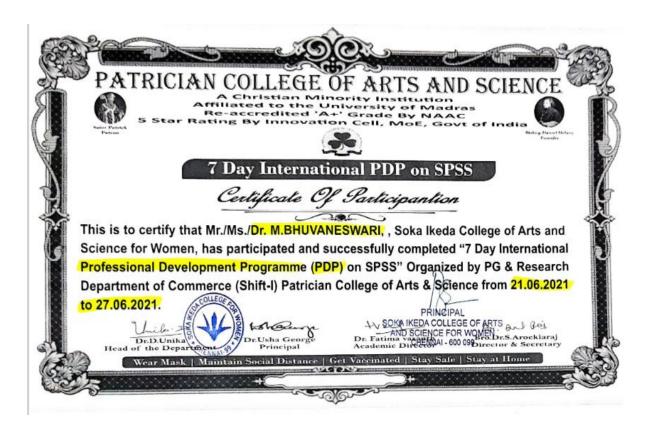

Advanced FDP on "Tour Packaging Management" from 17/01/2022 to 21/01/2022 at INDIRA GANDHI NATIONAL TRIBAL UNIVERSITY.





SOKA IKEDA COLLEGE OF ARTS

Coordinator





(Affiliated to the University of Madras)
An ISO 9001:2015 Certified Institution
Sethu Bhaskara Nagar, Madhanangkuppam, Chennai – 600 099.
www.sokaikedacollege.in E-mail: sokaikeda2000@gmail.com

#### CERTIFICATE OF PARTICIPATION

This is to certify that Dr Lydia Eric, Head of the department, Department of Psychology, Soka Ikeda College of Arts & Science for Women has participated in Five Day Faculty Development Program on Learning, Teaching, Research & Publishing held from 21/02/2022 to 25/02/2022.

Dr. Meera Murugesan Principal i/c Certificate ID 3FEX08-CE000182

Dr.Sethu Kumanan Chairman

Made for free with Certify'em









ASSISTANT

## Hindusthan College of Arts & Science 🚡



An Autonomous College- Affiliate to Bharathiar University Coimbatore - 641 028. Tamil Nadu, India.

## PG & Research Department of Commerce (CA)

#### SIX DAYS NATIONAL LEVEL FACULTY DEVELOPMENT

**PROGRAMME** ON

#### "DIGITAL TEACHING METHODS IN HIGHER EDUCATION"

Certificate of Participation

PROFESSOR/ HEAD OF THE DEPARTMENT/

ASSISTANT PROFESSOR/ ASSOCIATE PROFESSOR/ HEAD OF THE DEPARTMENT/
PROFESSOR/DEAN/DIRECTOR/ Corporate Secretaryship

Soka Ikeda College of Arts and Science for Women HAS SUCCESSFULLY COMPLETED SIX DAYS FACULTY DEVELOPMENT PROGRAMME ON "DIGITAL TEACHING METHODS IN HIGHER EDUCATION" ORGANIZED BY PG & RESEARCH DEPARTMENT OF COMMERCE WITH COMPUTER APPLICATIONS FROM 23RD AUGUST TO 28TH AUGUST 2021.

> CONVEN