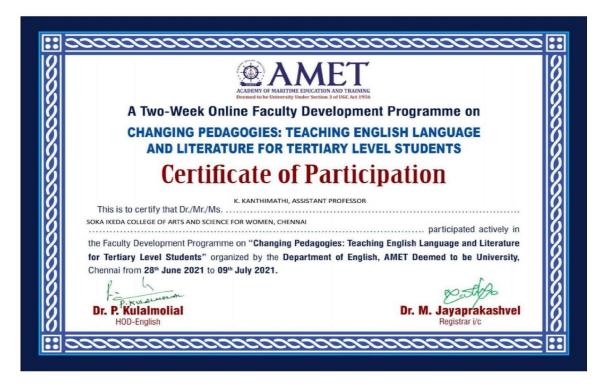

niversity of Madras)

SILVER JUBILEE YEAR 2021-2022

Lovie is My Light



In Association with IQAC

Certificate of Participation

This is to certify that

Mrs. R. Sugarthi Assistant Professor, Department of English

#### Soka Ikeda college of Arts and Science for women

has actively participated in Five Days National Level Online Faculty Development Program on

LANGUAGE THROUGH LITERATURE

Indhumathy K.Y Head of the Department of English Shift - I

Dr. M.Sivarajan Principal

Mippo Fr. Philip Pulipra Secretary

K. Sublast... Head of the Department of English Shift - II

















#### **B HEMAVATHY**

for successfully completing the course

#### **Twentieth Century Fiction**

with a consolidated score of 44 %

(Jan-Apr 2022)

Prof. Dileep N. Malkhede

Roll No: NPTEL22HS53S24534887













# NPTEL-AICTE Faculty Development Programme



(Funded by the Ministry of HRD, Govt. of India)

This certificate is awarded to



#### **R SHARMILA**

for successfully completing the course

### **Effective Writing**

with a consolidated score of 69 %

Prof. Andrew Thangaraj NPTEL Coordinator IIT Madres

(Jan-Feb 2022)

Prof. Dileep N. Malkhede Advisor-I (Research, Institute & Faculty Development) All India Council for Technical Education

Roll No: NPTEL22HS05S33315064

To validate and check scores: http://nptel.ac.in/noc

The cardidate has studied the above course through MOOCs mode, has submitted online assignments and passed proctored exams, his certificate is therefore acceptable for promotions under CAS as per AICTE notifications dated 24° July 2018, similar to other refresh