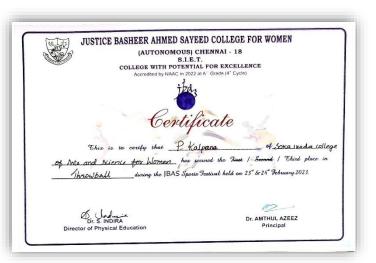

## ENCOURAGING STAFF TO PARTICIPATE IN INTERCOLLEGIATE SPORTS MEET BY PROVIDING ON DUTY FACILTY

| S.No | Event        | Number of Faculty attended | Place Won | Organized by           |
|------|--------------|----------------------------|-----------|------------------------|
| 1.   | Table Tennis | 1                          | First     | JBAS College for Women |
| 2.   | Tennikoit    | 2                          | Second    | JBAS College for Women |
| 3.   | Throw Ball   | 12                         | Third     | JBAS College for Women |

PRINCIPAL SOKA IKEDA COLLEGE OF ARTS AND SCIENCE FOR WOMEN CHENNAI - 600 099

- · · Staff Name cet the T. Sophia Beatrice DEPE of Mathy 1) Mas R. puspalatha 2) ms " s. Shobana 3) Mrs pept of commerce A. yuvamani 4) MYS ,, S. Jayalakshmi 5) Mrs 1) 6) Mrs P. Kalpana Dept BBA of (ר DY. A . Vinnagiasi Dept of HRM 8) Mrs. J. Jahamalai priya Dept at A&F 9) Mrs. K.y Ananthi 10) Mrs. M. Mary Esther Dept of psychology 1) Dr · V · Revathi Dept at physical Education 12) Ms. S. Subarna 4 IS EV. REVATAEJ