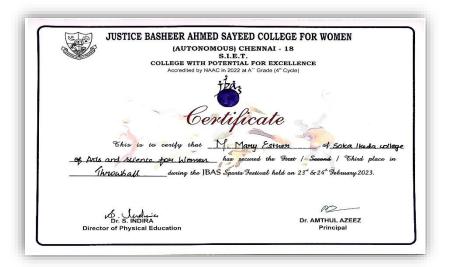

## ENCOURAGING STAFF TO PARTICIPATE IN INTERCOLLEGIATE SPORTS MEET BY PROVIDING ON DUTY FACILTY

| S.No | Event        | Number of Faculty attended | Place Won | Organized by           |
|------|--------------|----------------------------|-----------|------------------------|
| 1.   | Table Tennis | 1                          | First     | JBAS College for Women |
| 2.   | Tennikoit    | 2                          | Second    | JBAS College for Women |
| 3.   | Throw Ball   | 12                         | Third     | JBAS College for Women |

PRINCIPAL SOKA IKEDA COLLEGE OF ARTS AND SCIENCE FOR WOMEN CHENNAI - 600 099

- · · Staff Name cet the T. Sophia Beatrice DEPE of Mathy 1) Mas R. puspalatha 2) ms " s. Shobana 3) Mrs pept of commerce A. yuvamani 4) MYS ,, S. Jayalakshmi 5) Mrs 1) 6) Mrs P. Kalpana Dept BBA of (ר DY. A . Vinnagiasi Dept of HRM 8) Mrs. J. Jahamalai priya Dept at A&F 9) Mrs. K.y Ananthi 10) Mrs. M. Mary Esther Dept of psychology 1) Dr · V · Revathi Dept at physical Education 12) Ms. S. Subarna 4 IS EV. REVATAEJ