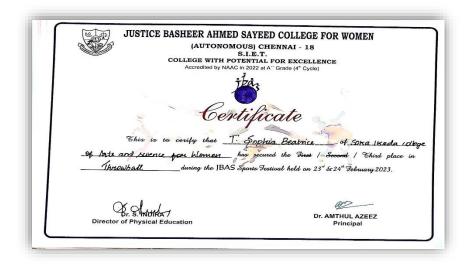

## ENCOURAGING STAFF TO PARTICIPATE IN INTERCOLLEGIATE SPORTS MEET BY PROVIDING ON DUTY FACILTY

| S.No | Event        | Number of Faculty attended | Place Won | Organized by           |
|------|--------------|----------------------------|-----------|------------------------|
| 1.   | Table Tennis | 1                          | First     | JBAS College for Women |
| 2.   | Tennikoit    | 2                          | Second    | JBAS College for Women |
| 3.   | Throw Ball   | 12                         | Third     | JBAS College for Women |

PRINCIPAL SOKA IKEDA COLLEGE OF ARTS AND SCIENCE FOR WOMEN CHENNAI - 600 099

- · · Staff Name cet the T. Sophia Beatrice DEPE of Mathy 1) Mas R. puspalatha 2) ms " s. Shobana 3) Mrs pept of commerce A. yuvamani 4) MYS ,, S. Jayalakshmi 5) Mrs 1) 6) Mrs P. Kalpana Dept BBA of (ר DY. A . Vinnagiasi Dept of HRM 8) Mrs. J. Jahamalai priya Dept at A&F 9) Mrs. K.y Ananthi 10) Mrs. M. Mary Esther Dept of psychology 1) Dr · V · Revathi Dept at physical Education 12) Ms. S. Subarna 4 IS EV. REVATAEJ

| JUSTICE BASHEER AHMED SAY                                         | EED COLLEGE FOR WOMEN                              |
|-------------------------------------------------------------------|----------------------------------------------------|
| (AUTONOMOUS)                                                      | CHENNAL - 18                                       |
| S.I.E                                                             |                                                    |
| COLLEGE WITH POTENT                                               | IAL FOR EXCELLENCE                                 |
| Accredited by NAAC in 202                                         | 2 at A <sup>**</sup> Grade (4 <sup>**</sup> Cycle) |
| ÷6.                                                               |                                                    |
| 12a                                                               | 3                                                  |
| 1                                                                 |                                                    |
|                                                                   | 0                                                  |
| Certif                                                            | licato                                             |
| Cent                                                              | mme                                                |
| al a star                                                         |                                                    |
| This is to certify thatA                                          | ispalatha of Soka Ikeda colleg                     |
|                                                                   | -1 - 22 Ca. 102010 Course                          |
| Asts and Science for homen has<br>throwball during the JBAS Sport | secured the First / Second / Chird place in        |
| the out all during the IBAS Some                                  | 1 Trating hald an 23" 5-26" Thomas 2022            |
| INCOUDAN unung the 10A3 Sport                                     | is sesure new on 25 8 24 security 2025.            |
|                                                                   |                                                    |
|                                                                   |                                                    |
|                                                                   | mo -                                               |
| 2 and                                                             | Dr. AMTHUL AZEEZ                                   |
| Director of Physical Education                                    | Dr. AMI HOL AZEEZ<br>Principal                     |
| Director of Physical Education                                    | Fincipal                                           |