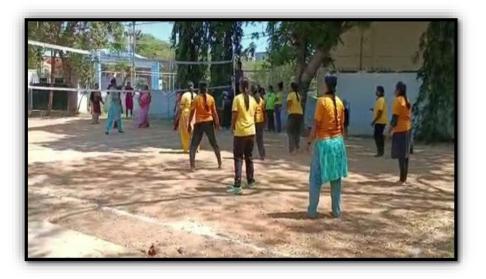

## ENCOURAGING STAFF TO PARTICIPATE IN INTERCOLLEGIATE SPORTS MEET BY PROVIDING ON DUTY FACILTY

| S.No | Event        | Number of Faculty attended | Place Won | Organized by           |
|------|--------------|----------------------------|-----------|------------------------|
| 1.   | Table Tennis | 1                          | First     | JBAS College for Women |
| 2.   | Tennikoit    | 2                          | Second    | JBAS College for Women |
| 3.   | Throw Ball   | 12                         | Third     | JBAS College for Women |

PRINCIPAL SOKA IKEDA COLLEGE OF ARTS AND SCIENCE FOR WOMEN CHENNAI - 600 099

5, collcolse 1-Diom V Revathi Soka Thoda college of and guence For women Madhanogkuppam. Chonnai 99 .10 The chairman Soka Ikoda college at arts and science For women Madhanagicuppam. Chonnai 99 Through The principal Soka Ibeda collego at with and science for women Madhanagkuppam . chennesigg. Respected gin/ Madam. This is to bring to your kind notice that own college staff members are going to attend the Theousball, Tennikait and Table Tennis Tournament held at JBAS college, Theynampet on 24/00/2003 I request you to grant as permission and kindly consider our absence as on puty. Thanking you 22/2/20 Your sciendy EV REVATHD