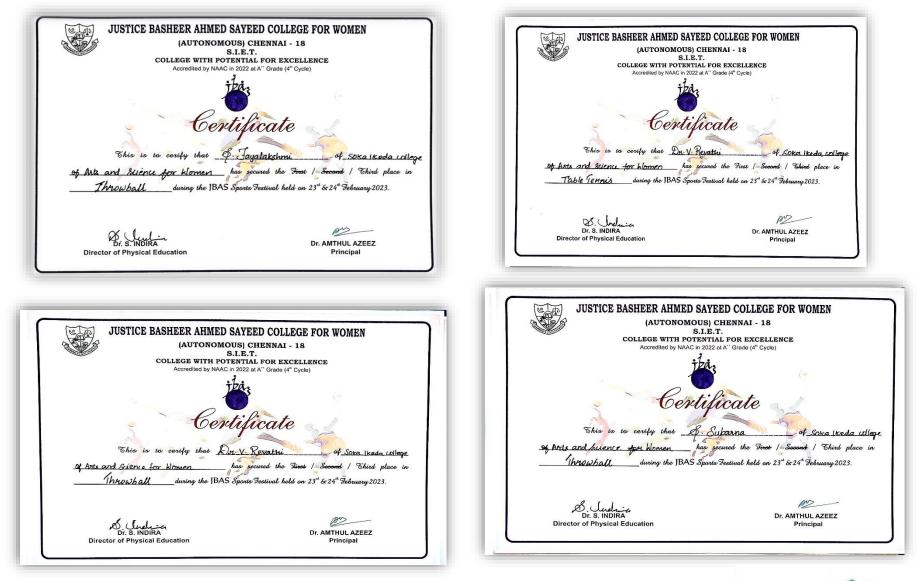

## ENCOURAGING STAFF TO PARTICIPATE IN INTERCOLLEGIATE SPORTS MEET BY PROVIDING ON DUTY FACILTY

| S.No | Event        | Number of Faculty attended | Place Won | Organized by           |
|------|--------------|----------------------------|-----------|------------------------|
| 1.   | Table Tennis | 1                          | First     | JBAS College for Women |
| 2.   | Tennikoit    | 2                          | Second    | JBAS College for Women |
| 3.   | Throw Ball   | 12                         | Third     | JBAS College for Women |

PRINCIPAL SOKA IKEDA COLLEGE OF ARTS AND SCIENCE FOR WOMEN CHENNAI - 600 099

- · · Staff Name cet the T. Sophia Beatrice DEPE of Mathy 1) Mas R. puspalatha 2) ms " s. Shobana 3) Mrs pept of commerce A. yuvamani 4) MYS ,, S. Jayalakshmi 5) Mrs 1) 6) Mrs P. Kalpana Dept BBA of (ר DY. A . Vinnagiasi Dept of HRM 8) Mrs. J. Jahamalai priya Dept at A&F 9) Mrs. K.y Ananthi 10) Mrs. M. Mary Esther Dept of psychology 1) Dr · V · Revathi Dept at physical Education 12) Ms. S. Subarna 4 IS EV. REVATAEJ

| JUSTICE BASHEER AHMED SAY                                         | EED COLLEGE FOR WOMEN                              |
|-------------------------------------------------------------------|----------------------------------------------------|
| (AUTONOMOUS)                                                      | CHENNAL - 18                                       |
| S.I.E                                                             |                                                    |
| COLLEGE WITH POTENT                                               | IAL FOR EXCELLENCE                                 |
| Accredited by NAAC in 202                                         | 2 at A <sup>**</sup> Grade (4 <sup>**</sup> Cycle) |
| ÷6.                                                               |                                                    |
| 12a                                                               | 3                                                  |
| 1                                                                 |                                                    |
|                                                                   | 0                                                  |
| Certif                                                            | licato                                             |
| Cent                                                              | mme                                                |
| al a star                                                         |                                                    |
| This is to certify thatA                                          | ispalatha of Soka Ikeda colleg                     |
|                                                                   | -1 - 22 Ca. 102010 Course                          |
| Asts and Science for homen has<br>throwball during the JBAS Sport | secured the First / Second / Chird place in        |
| the out all during the IBAS Some                                  | 1 Trating hald an 23" 5-26" Thomas 2022            |
| INCOUDAN unung the 10A3 Sport                                     | is sesure new on 25 8 24 security 2025.            |
|                                                                   |                                                    |
|                                                                   |                                                    |
|                                                                   | mo -                                               |
| 2 and                                                             | Dr. AMTHUL AZEEZ                                   |
| Director of Physical Education                                    | Dr. AMI HOL AZEEZ<br>Principal                     |
| Director of Physical Education                                    | Fincipal                                           |