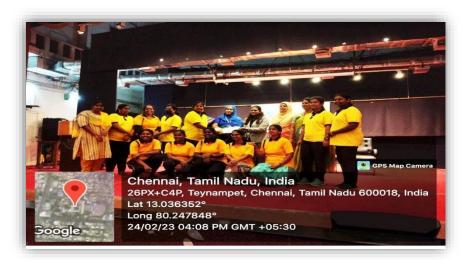

## ENCOURAGING STAFF TO PARTICIPATE IN INTERCOLLEGIATE SPORTS MEET BY PROVIDING ON DUTY FACILTY

| S.No | Event        | Number of Faculty attended | Place Won | Organized by           |
|------|--------------|----------------------------|-----------|------------------------|
| 1.   | Table Tennis | 1                          | First     | JBAS College for Women |
| 2.   | Tennikoit    | 2                          | Second    | JBAS College for Women |
| 3.   | Throw Ball   | 12                         | Third     | JBAS College for Women |

PRINCIPAL SOKA IKEDA COLLEGE OF ARTS AND SCIENCE FOR WOMEN CHENNAI - 600 099

5, collcolse 1-Diom V Revathi Soka Thoda college of and guence For women Madhanogkuppam. Chonnai 99 .10 The chairman Soka Ikoda college at arts and science For women Madhanagicuppam. Chonnai 99 Through The principal Soka Ibeda collego at with and science for women Madhanagkuppam . chennesigg. Respected gin/ Madam. This is to bring to your kind notice that own college staff members are going to attend the Theousball, Tennikait and Table Tennis Tournament held at JBAS college, Theynampet on 24/00/2003 I request you to grant as permission and kindly consider our absence as on puty. Thanking you 22/2/20 Your sciendy EV REVATHD