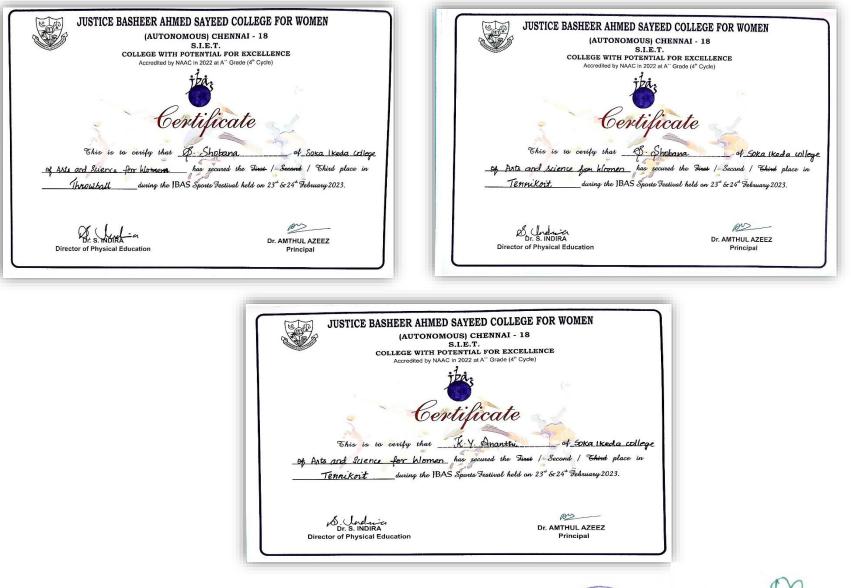

## ENCOURAGING STAFF TO PARTICIPATE IN INTERCOLLEGIATE SPORTS MEET BY PROVIDING ON DUTY FACILTY

| S.No | Event        | Number of Faculty attended | Place Won | Organized by           |
|------|--------------|----------------------------|-----------|------------------------|
| 1.   | Table Tennis | 1                          | First     | JBAS College for Women |
| 2.   | Tennikoit    | 2                          | Second    | JBAS College for Women |
| 3.   | Throw Ball   | 12                         | Third     | JBAS College for Women |

PRINCIPAL SOKA IKEDA COLLEGE OF ARTS AND SCIENCE FOR WOMEN CHENNAI - 600 099

- · · Staff Name cet the T. Sophia Beatrice DEPE of Mathy 1) Mas R. puspalatha 2) ms " s. Shobana 3) Mrs pept of commerce A. yuvamani 4) MYS ,, S. Jayalakshmi 5) Mrs 1) 6) Mrs P. Kalpana Dept BBA of (ר DY. A . Vinnagiasi Dept of HRM 8) Mrs. J. Jahamalai priya Dept at A&F 9) Mrs. K.y Ananthi 10) Mrs. M. Mary Esther Dept of psychology 1) Dr · V · Revathi Dept at physical Education 12) Ms. S. Subarna 4 IS EV. REVATAEJ

| JUSTICE BASHEER AHMED SAY                                         | EED COLLEGE FOR WOMEN                              |
|-------------------------------------------------------------------|----------------------------------------------------|
| (AUTONOMOUS)                                                      | CHENNAL - 18                                       |
| S.I.E                                                             |                                                    |
| COLLEGE WITH POTENT                                               | IAL FOR EXCELLENCE                                 |
| Accredited by NAAC in 202                                         | 2 at A <sup>**</sup> Grade (4 <sup>**</sup> Cycle) |
| ÷6.                                                               |                                                    |
| 12a                                                               | 3                                                  |
| 1                                                                 |                                                    |
|                                                                   | 0                                                  |
| Certif                                                            | licato                                             |
| Cent                                                              | mme                                                |
| al a star                                                         |                                                    |
| This is to certify thatA                                          | ispalatha of Soka Ikeda colleg                     |
|                                                                   | -1 - 22 Ca. 102010 Course                          |
| Asts and Science for homen has<br>throwball during the JBAS Sport | secured the First / Second / Chird place in        |
| the out all during the IBAS Some                                  | 1 Trating hald an 23" 5-26" Thomas 2022            |
| INCOUDAN unung the 10A3 Sport                                     | is sesure new on 25 8 24 security 2025.            |
|                                                                   |                                                    |
|                                                                   |                                                    |
|                                                                   | mo -                                               |
| 2 and                                                             | Dr. AMTHUL AZEEZ                                   |
| Director of Physical Education                                    | Dr. AMI HOL AZEEZ<br>Principal                     |
| Director of Physical Education                                    | Fincipal                                           |