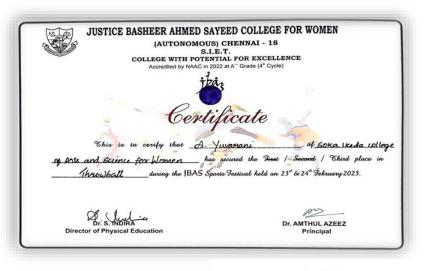

## ENCOURAGING STAFF TO PARTICIPATE IN INTERCOLLEGIATE SPORTS MEET BY PROVIDING ON DUTY FACILTY

| S.No | Event        | Number of Faculty attended | Place Won | Organized by           |
|------|--------------|----------------------------|-----------|------------------------|
| 1.   | Table Tennis | 1                          | First     | JBAS College for Women |
| 2.   | Tennikoit    | 2                          | Second    | JBAS College for Women |
| 3.   | Throw Ball   | 12                         | Third     | JBAS College for Women |

PRINCIPAL SOKA IKEDA COLLEGE OF ARTS AND SCIENCE FOR WOMEN CHENNAI - 600 099

- · · Staff Name cet the T. Sophia Beatrice DEPE of Mathy 1) Mas R. puspalatha 2) ms " s. Shobana 3) Mrs pept of commerce A. yuvamani 4) MYS ,, S. Jayalakshmi 5) Mrs 1) 6) Mrs P. Kalpana Dept BBA of (ר DY. A . Vinnagiasi Dept of HRM 8) Mrs. J. Jahamalai priya Dept at A&F 9) Mrs. K.y Ananthi 10) Mrs. M. Mary Esther Dept of psychology 1) Dr · V · Revathi Dept at physical Education 12) Ms. S. Subarna 4 IS EV. REVATAEJ

| JUSTICE BASHEER AHMED SAY                                         | EED COLLEGE FOR WOMEN                              |
|-------------------------------------------------------------------|----------------------------------------------------|
| (AUTONOMOUS)                                                      | CHENNAL - 18                                       |
| S.I.E                                                             |                                                    |
| COLLEGE WITH POTENT                                               | IAL FOR EXCELLENCE                                 |
| Accredited by NAAC in 202                                         | 2 at A <sup>**</sup> Grade (4 <sup>**</sup> Cycle) |
| ÷6.                                                               |                                                    |
| 12a                                                               | 3                                                  |
| 1                                                                 |                                                    |
|                                                                   | 0                                                  |
| Certif                                                            | licato                                             |
| Cent                                                              | mme                                                |
| al a star                                                         |                                                    |
| This is to certify thatA                                          | ispalatha of Soka Ikeda colleg                     |
|                                                                   | -1 - 22 Ca. 102010 Course                          |
| Asts and Science for homen has<br>throwball during the JBAS Sport | secured the First / Second / Chird place in        |
| the out all during the IBAS Some                                  | 1 Trating hald an 23" 5-26" Thomas 2022            |
| INCOUDAN unung the 10A3 Sport                                     | is sesure new on 25 8 24 security 2025.            |
|                                                                   |                                                    |
|                                                                   |                                                    |
|                                                                   | mo -                                               |
| 2 and                                                             | Dr. AMTHUL AZEEZ                                   |
| Director of Physical Education                                    | Dr. AMI HOL AZEEZ<br>Principal                     |
| Director of Physical Education                                    | Fincipal                                           |