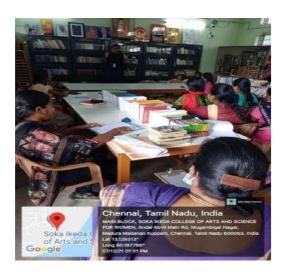

#### LIBRARY DAY - 09.09.2022 to 12.09.2022

#### LIBRARY DAY - 09.09.2022 to 12.09.2022

| Name of the Department | Kaneko Library                                                                                                                                                                                         |
|------------------------|--------------------------------------------------------------------------------------------------------------------------------------------------------------------------------------------------------|
| Date                   | 09.09.2022 to 12.09.2022                                                                                                                                                                               |
| Mode                   | Offline                                                                                                                                                                                                |
| Topic                  | Library Day                                                                                                                                                                                            |
| Judge                  | Mrs. Kanthimathi, Assistant Professor of English, Dr. A R Abirami, Assistant Professor of Tamil, Mrs DhanalakshmiRajendran HOD of MSW, Dr. M Suganya HOD of Sociology, Dr. S. Mahadevi, HOD of History |
| Objective              | To enable students to learn more about Library                                                                                                                                                         |
| Event Category         | Competitions                                                                                                                                                                                           |
| Level                  | Inter-departmental                                                                                                                                                                                     |
| No. of Participants    | 64                                                                                                                                                                                                     |

On account of the Library Day, Kaneko Library conducted various competitions for students. Students participated in Essay Elocution Competition, Library Hunt, Book Mark and Poem Writing Competitions. To Familiarize the students with the library resources. To Create awareness on various types of reference sources and how to refer them. To enabling them to search the library catalogue. To Awareness about the authors, publishers and editions of books.