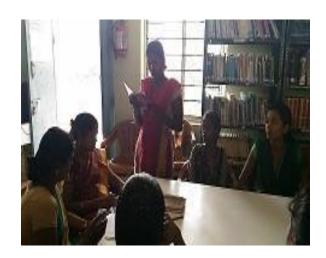

#### LIBRARY DAY - 09.09.2022 to 12.09.2022

#### LIBRARY DAY - 09.09.2022 to 12.09.2022

| Name of the Department | Kaneko Library                                                                                                                                                                                         |
|------------------------|--------------------------------------------------------------------------------------------------------------------------------------------------------------------------------------------------------|
| Date                   | 09.09.2022 to 12.09.2022                                                                                                                                                                               |
| Mode                   | Offline                                                                                                                                                                                                |
| Topic                  | Library Day                                                                                                                                                                                            |
| Judge                  | Mrs. Kanthimathi, Assistant Professor of English, Dr. A R Abirami, Assistant Professor of Tamil, Mrs DhanalakshmiRajendran HOD of MSW, Dr. M Suganya HOD of Sociology, Dr. S. Mahadevi, HOD of History |
| Objective              | To enable students to learn more about Library                                                                                                                                                         |
| Event Category         | Competitions                                                                                                                                                                                           |
| Level                  | Inter-departmental                                                                                                                                                                                     |
| No. of Participants    | 64                                                                                                                                                                                                     |

On account of the Library Day, Kaneko Library conducted various competitions for students. Students participated in Essay Elocution Competition, Library Hunt, Book Mark and Poem Writing Competitions. To Familiarize the students with the library resources. To Create awareness on various types of reference sources and how to refer them. To enabling them to search the library catalogue. To Awareness about the authors, publishers and editions of books.