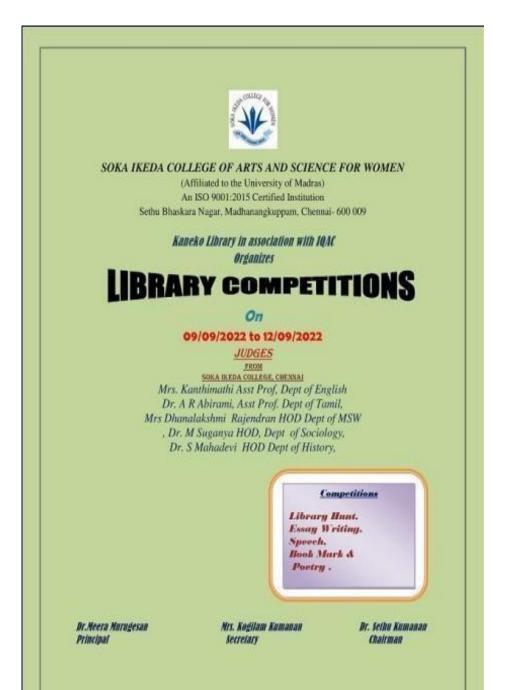

#### LIBRARY DAY - 09.09.2022 to 12.09.2022

#### LIBRARY DAY - 09.09.2022 to 12.09.2022

| Name of the Department | Kaneko Library                                                                                                                                                                                         |
|------------------------|--------------------------------------------------------------------------------------------------------------------------------------------------------------------------------------------------------|
| Date                   | 09.09.2022 to 12.09.2022                                                                                                                                                                               |
| Mode                   | Offline                                                                                                                                                                                                |
| Topic                  | Library Day                                                                                                                                                                                            |
| Judge                  | Mrs. Kanthimathi, Assistant Professor of English, Dr. A R Abirami, Assistant Professor of Tamil, Mrs DhanalakshmiRajendran HOD of MSW, Dr. M Suganya HOD of Sociology, Dr. S. Mahadevi, HOD of History |
| Objective              | To enable students to learn more about Library                                                                                                                                                         |
| Event Category         | Competitions                                                                                                                                                                                           |
| Level                  | Inter-departmental                                                                                                                                                                                     |
| No. of Participants    | 64                                                                                                                                                                                                     |

On account of the Library Day, Kaneko Library conducted various competitions for students. Students participated in Essay Elocution Competition, Library Hunt, Book Mark and Poem Writing Competitions. To Familiarize the students with the library resources. To Create awareness on various types of reference sources and how to refer them. To enabling them to search the library catalogue. To Awareness about the authors, publishers and editions of books.