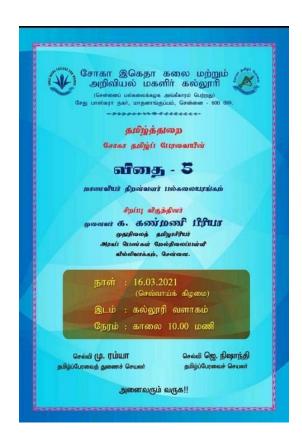

## ARIVIYAL TAMIL THANTHAI MANAVAI MUSTAFA MEMORIAL QUIZ EXAM 09.09.2022

### ARIVIYAL TAMIL THANTHAI MANAVAI MUSTAFA MEMORIAL QUIZ EXAM

#### 09.09.2022

| Name of the Department | Tamil                                                    |
|------------------------|----------------------------------------------------------|
| Date                   | 09.09.2022                                               |
| Mode                   | Offline                                                  |
| Topic                  | Ariviyal Tamil Thanthai Manavai Mustafa Memorial Quiz    |
|                        | Exam                                                     |
| Judge                  | Dr. Daisy Maria Packiam and Ms. A. Steffie Craf,         |
|                        | Assistant Professors, Department of Tamil                |
| Objective              | To familiarize students on the literary works of Manavai |
|                        | Mustafa.                                                 |
| Event Category         | Competitions                                             |
| Level                  | Inter - departmental                                     |
| No. of Participants    | 47                                                       |

On account of Tamil Scholar Manavai Mustafa's Memorial Day, the Department of Tamil in association with International Tamil Applied Team, The One Rupee Scientific Tamil Trust conducted an Inter Departmental Quiz Competition on 09.09.2022. Students from various departments actively participated in the competition.