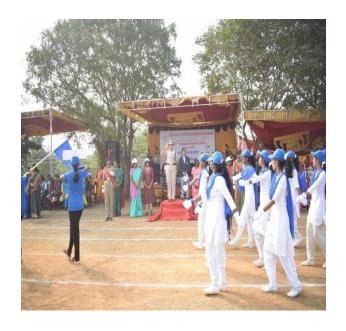

The 22<sup>nd</sup> Annual Sports Meet was organised on 28<sup>th</sup> January 2023 from 8.00 a.m to 12.00 noon. The Program commenced with Tamil Thai Vazhthu followed by the March past. The opening of the sports meet was graced by the Chief Guest, Mrs.Maheswari Kaliyappan, ADSP CBCID, Chennai hoisted the flag for the opening of the meet and the Special Guest, Ms. S.Logapriya, Common Wealth Power Lighting Gold Medallist, accompanied the Chief Guest throughout the Program. Dr. B. Meera Murugesan I/C, Principal, delivered welcome address with her warm words and Dr.V. Revathi, Physical Director presented the Annual Sports report of 2022-2023. The Chief Guest, Mrs.Maheswari Kaliyappan, inspired the students with his real life experiences. Dance, Silambam, Karate, Sports dance were performed by students with great enthusiasm. 100meters, 200meters, 4\*100meters relay, 4\*200meters relay were also conducted for the students and games were conducted for teaching and non-teaching staff members. Cash prizes including medals, trophies, and shields were distributed to the winners of various sports events. The vote of thanks was proposed by Gunamani. C, Sports Secretary.