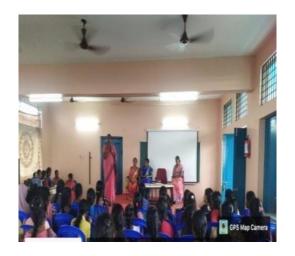

|

The Women's Cell in Association with IQAC organized a 'Gender Sensitization Program' on 11<sup>th</sup> October 2022, on account of International Girl Child's Day to create awareness among the students about gender education. Mrs. NooriSaleem, President of South India Positive (SIP+) Memorial Trust, Chennai was Chief Guest. She narrated her life stories highlighting her hardships which she fought for her existence being a transgender woman. She inspired the students to fight for their rights in spite of all the challenges thrown by the society. The speech not only inspired everyone but also gave a hope to live with dignity. Elocution Competition was conducted and the winners were given prizes and certificates.

#### **GENDER SENSITIZATION PROGRAM – 11.10.2022**







#### **POSTER MAKING COMPETITION - 11.10.2022**



#### **POSTER MAKING COMPETITION - 11.10.2022**

| Name of the Club    | Electoral Literacy Club                                                                                                                                    |
|---------------------|------------------------------------------------------------------------------------------------------------------------------------------------------------|
| Date                | 11.10.2022                                                                                                                                                 |
| Mode                | Offline