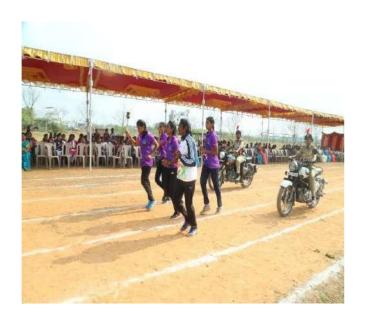

#### 22<sup>nd</sup> ANNUAL SPORTS MEET - 28.01.2023

The Management, Principal, Staff & Students of

## 22<sup>nd</sup> Annual Sports Day

On Saturday, 28th January 2023 at 9.00 a.m. in the college premises

Chief Guest

The 22<sup>nd</sup> Annual Sports Meet was organised on 28<sup>th</sup> January 2023 from 8.00 a.m to 12.00 noon. The Program commenced with Tamil Thai Vazhthu followed by the March past. The opening of the sports meet was graced by the Chief Guest, Mrs.Maheswari Kaliyappan, ADSP CBCID, Chennai hoisted the flag for the opening of the meet and the Special Guest, Ms. S.Logapriya, Common Wealth Power Lighting Gold Medallist, accompanied the Chief Guest throughout the Program. Dr. B. Meera Murugesan I/C, Principal, delivered welcome address with her warm words and Dr.V. Revathi, Physical Director presented the Annual Sports report of 2022-2023. The Chief Guest, Mrs.Maheswari Kaliyappan, inspired the students with his real life experiences. Dance, Silambam, Karate, Sports dance were performed by students with great enthusiasm. 100meters, 200meters, 4\*100meters relay, 4\*200meters relay were also conducted for the students and games were conducted for teaching and non-teaching staff members. Cash prizes including medals, trophies, and shields were distributed to the winners of various sports events. The vote of thanks was proposed by Gunamani. C, Sports Secretary.