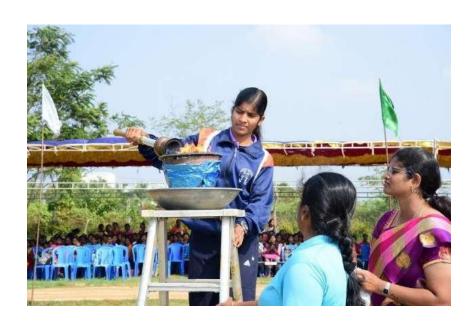

#### FRESHER'S SPORTS MEET - 19/09/2022 to 20/09/2022 & 05/11/2022 to 10/11/2022

| Name of the Department | Physical Education                                |
|------------------------|---------------------------------------------------|
| Date                   | 19/09/2022 to 20/09/2022                          |
|                        | &                                                 |
|                        | 05/11/2022 to 10/11/2022                          |
| Mode                   | Offline                                           |
| Topic                  | Fresher's Sports M eet                            |
| Judges                 | Sports committee                                  |
| Objective              | To find the talent among the first year students. |
| Event Category         | Sports                                            |
| Level                  | INTER DEPARTMENTAL                                |
| No. of Participants    | 244                                               |

The Department of Physical Education of the college organized the fresher's sports meet on 05<sup>th</sup> November 2022 & 10<sup>th</sup> November 2022. The aim of the fresher's sports meet is to find the talent among the first-year students. The following events were held in various zones. Track & Field events are 100 Meters, 200 Meters, 400 Meters, 800 Meters, 1500 Meters, Shot-put, Discus, Javelin, and 4\*100 Meters Relay. Games including Basketball, Volleyball, Throw ball, Kho-Kho were held on 19<sup>th</sup> September 2022 & 20<sup>th</sup> September 2022. The Guest distributed certificates and medals to the competitors.

#### FRESHER'S SPORTS MEET - 19/09/2022 to 20/09/2022 & 05/11/2022 to 10/11/2022