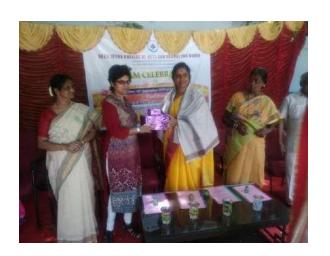

The 22<sup>nd</sup> Annual Sports Meet was organised on 28<sup>th</sup> January 2023 from 8.00 a.m to 12.00 noon. The Program commenced with Tamil Thai Vazhthu followed by the March past. The opening of the sports meet was graced by the Chief Guest, Mrs.Maheswari Kaliyappan, ADSP CBCID, Chennai hoisted the flag for the opening of the meet and the Special Guest, Ms. S.Logapriya, Common Wealth Power Lighting Gold Medallist, accompanied the Chief Guest throughout the Program. Dr. B. Meera Murugesan I/C, Principal, delivered welcome address with her warm words and Dr.V. Revathi, Physical Director presented the Annual Sports report of 2022-2023. The Chief Guest, Mrs.Maheswari Kaliyappan, inspired the students with his real life experiences. Dance, Silambam, Karate, Sports dance were performed by students with great enthusiasm. 100meters, 200meters, 4\*100meters relay, 4\*200meters relay were also conducted for the students and games were conducted for teaching and non-teaching staff members. Cash prizes including medals, trophies, and shields were distributed to the winners of various sports events. The vote of thanks was proposed by Gunamani. C, Sports Secretary.