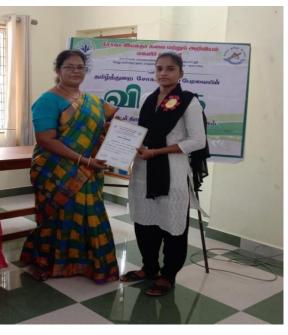

## ARIVIYAL TAMIL THANTHAI MANAVAI MUSTAFA MEMORIAL QUIZ EXAM 09.09.2022

### ARIVIYAL TAMIL THANTHAI MANAVAI MUSTAFA MEMORIAL QUIZ EXAM

#### 09.09.2022

| Name of the Department | Tamil                                                    |
|------------------------|----------------------------------------------------------|
| Date                   | 09.09.2022                                               |
| Mode                   | Offline                                                  |
| Topic                  | Ariviyal Tamil Thanthai Manavai Mustafa Memorial Quiz    |
|                        | Exam                                                     |
| Judge                  | Dr. Daisy Maria Packiam and Ms. A. Steffie Craf,         |
|                        | Assistant Professors, Department of Tamil                |
| Objective              | To familiarize students on the literary works of Manavai |
|                        | Mustafa.                                                 |
| Event Category         | Competitions                                             |
| Level                  | Inter - departmental                                     |
| No. of Participants    | 47                                                       |

On account of Tamil Scholar Manavai Mustafa's Memorial Day, the Department of Tamil in association with International Tamil Applied Team, The One Rupee Scientific Tamil Trust conducted an Inter Departmental Quiz Competition on 09.09.2022. Students from various departments actively participated in the competition.