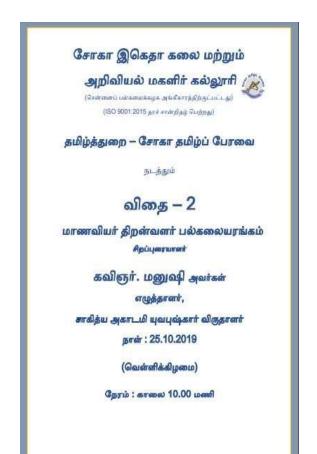

## ARIVIYAL TAMIL THANTHAI MANAVAI MUSTAFA MEMORIAL QUIZ EXAM 09.09.2022

### ARIVIYAL TAMIL THANTHAI MANAVAI MUSTAFA MEMORIAL QUIZ EXAM

#### 09.09.2022

| Name of the Department | Tamil                                                    |
|------------------------|----------------------------------------------------------|
| Date                   | 09.09.2022                                               |
| Mode                   | Offline                                                  |
| Topic                  | Ariviyal Tamil Thanthai Manavai Mustafa Memorial Quiz    |
|                        | Exam                                                     |
| Judge                  | Dr. Daisy Maria Packiam and Ms. A. Steffie Craf,         |
|                        | Assistant Professors, Department of Tamil                |
| Objective              | To familiarize students on the literary works of Manavai |
|                        | Mustafa.                                                 |
| Event Category         | Competitions                                             |
| Level                  | Inter - departmental                                     |
| No. of Participants    | 47                                                       |

On account of Tamil Scholar Manavai Mustafa's Memorial Day, the Department of Tamil in association with International Tamil Applied Team, The One Rupee Scientific Tamil Trust conducted an Inter Departmental Quiz Competition on 09.09.2022. Students from various departments actively participated in the competition.