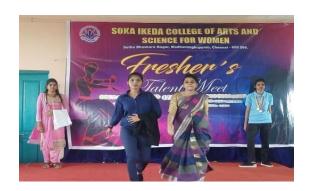

#### FRESHER'S TALENT MEET'22 - 17.09.2022

#### FRESHER'S TALENT MEET' 17.09.2022

| Name of the Committee | College Students Union                                                                                                                                                                                                                               |  |
|-----------------------|------------------------------------------------------------------------------------------------------------------------------------------------------------------------------------------------------------------------------------------------------|--|
| Date                  | 17.09.2022                                                                                                                                                                                                                                           |  |
| Mode                  | Offline                                                                                                                                                                                                                                              |  |
| Topic                 | Fresher's Talent Meet'22                                                                                                                                                                                                                             |  |
| Judges                | <ul> <li>Isaikalaimani Mrs.P.V.Vasundra, Music Teacher, Singarampillai Govt. Girls Hr. Sec. School, Villivakkam, Chennai.</li> <li>SangeethaVidwanMrs. T. Amirthavalli, Music Teacher, Govt. Girls Hr. Sec. School, Villivakkam, Chennai.</li> </ul> |  |
| Objective             | To exhibit the talents of students                                                                                                                                                                                                                   |  |
| Event Category        | Competitions                                                                                                                                                                                                                                         |  |
| Level                 | Inter- departmental                                                                                                                                                                                                                                  |  |
| No. of Participants   | 257                                                                                                                                                                                                                                                  |  |

Fresher's Talent Meet'22 was conducted by the College Students' Union to tap out the talents of the first year students on 17.09.2022. Isaikalaimani Mrs. P. V. Vasundra, Music Teacher, Singaram pillai Govt. Girls Hr. Sec. School, Villivakkam and SangeethaVidwan Mrs. T. Amirthavalli, Music Teacher, Govt. Girls Hr. Sec. School, Villivakkam were the guests for the occasion. They judged the off stage and on stage Events. Around 300 students actively participated in all the events and got several prizes.