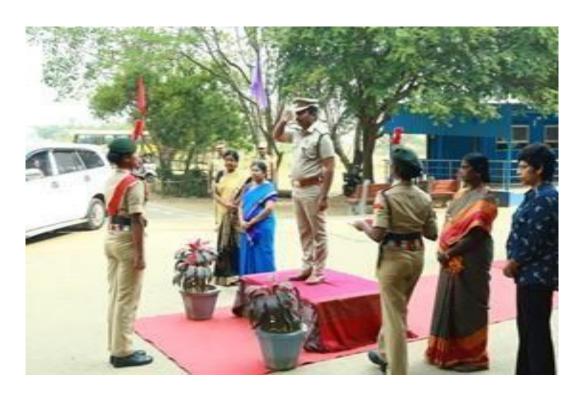

#### 22<sup>nd</sup> ANNUAL SPORTS MEET - 28.01.2023

The Management, Principal, Staff & Students of

## 22<sup>nd</sup> Annual Sports Day

On Saturday, 28th January 2023 at 9.00 a.m. in the college premises

Chief Guest

#### Mrs. MAHESWARI KALIYAPPAN

Additional Superintendent of Police, CBCID, Chennai.

Special Guest

#### Ms. S.LOGAPRIYA MBA.,

Commonwealth Power lifting Gold Medalist

Ms. C.Gunamani Sports Secretary **Dr. V.Revathi** Physical Director

Dr. Meera Murugesan Principal Mrs. Kogilam Kumanan Secretary

Dr. Sethu Kumanan Chairman

The 22<sup>nd</sup> Annual Sports Meet was organised on 28<sup>th</sup> January 2023 from 8.00 a.m to 12.00 noon. The Program commenced with Tamil Thai Vazhthu followed by the March past. The opening of the sports meet was graced by the Chief Guest, Mrs.Maheswari Kaliyappan, ADSP CBCID, Chennai hoisted the flag for the opening of the meet and the Special Guest, Ms. S.Logapriya, Common Wealth Power Lighting Gold Medallist, accompanied the Chief Guest throughout the Program. Dr. B. Meera Murugesan I/C, Principal, delivered welcome address with her warm words and Dr.V. Revathi, Physical Director presented the Annual Sports report of 2022-2023. The Chief Guest, Mrs.Maheswari Kaliyappan, inspired the students with his real life experiences. Dance, Silambam, Karate, Sports dance were performed by students with great enthusiasm. 100meters, 200meters, 4\*100meters relay, 4\*200meters relay were also conducted for the students and games were conducted for teaching and non-teaching staff members. Cash prizes including medals, trophies, and shields were distributed to the winners of various sports events. The vote of thanks was proposed by Gunamani. C, Sports Secretary.