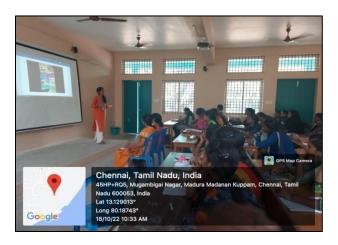

The Department of Physical Education of the college organized the fresher's sports meet on 05<sup>th</sup> November 2022 & 10<sup>th</sup> November 2022. The aim of the fresher's sports meet is to find the talent among the first-year students. The following events were held in various zones. Track & Field events are 100 Meters, 200 Meters, 400 Meters, 800 Meters, 1500 Meters, Shot-put, Discus, Javelin, and 4\*100 Meters Relay. Games including Basketball, Volleyball, Throw ball, Kho-Kho were held on 19<sup>th</sup> September 2022 & 20<sup>th</sup> September 2022. The Guest distributed certificates and medals to the competitors.