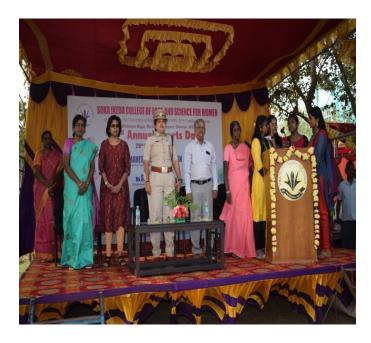

#### 22<sup>nd</sup> ANNUAL SPORTS MEET - 28.01.2023

The Management, Principal, Staff & Students of

## 22<sup>nd</sup> Annual Sports Day

On Saturday, 28th January 2023 at 9.00 a.m. in the college premises

Chief Guest

#### Mrs. MAHESWARI KALIYAPPAN

Additional Superintendent of Police, CBCID, Chennai.

Special Guest

#### Ms. S.LOGAPRIYA MBA.,

Commonwealth Power lifting Gold Medalist

Ms. C.Gunamani Sports Secretary **Dr. V.Revathi** Physical Director

Dr. Meera Murugesan Principal Mrs. Kogilam Kumanan Secretary

Dr. Sethu Kumanan Chairman

The 22<sup>nd</sup> Annual Sports Meet was organised on 28<sup>th</sup> January 2023 from 8.00 a.m to 12.00 noon. The Program commenced with Tamil Thai Vazhthu followed by the March past. The opening of the sports meet was graced by the Chief Guest, Mrs.Maheswari Kaliyappan, ADSP CBCID, Chennai hoisted the flag for the opening of the meet and the Special Guest, Ms. S.Logapriya, Common Wealth Power Lighting Gold Medallist, accompanied the Chief Guest throughout the Program. Dr. B. Meera Murugesan I/C, Principal, delivered welcome address with her warm words and Dr.V. Revathi, Physical Director presented the Annual Sports report of 2022-2023. The Chief Guest, Mrs.Maheswari Kaliyappan, inspired the students with his real life experiences. Dance, Silambam, Karate, Sports dance were performed by students with great enthusiasm. 100meters, 200meters, 4\*100meters relay, 4\*200meters relay were also conducted for the students and games were conducted for teaching and non-teaching staff members. Cash prizes including medals, trophies, and shields were distributed to the winners of various sports events. The vote of thanks was proposed by Gunamani. C, Sports Secretary.