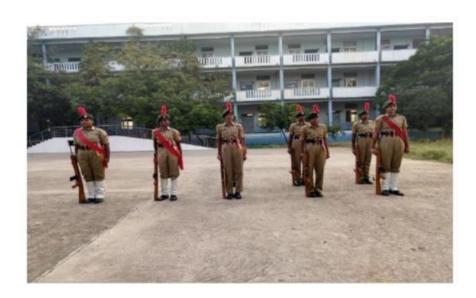

# ACADEMIC YEAR 2022-2023 SPORTS EXTRAMURAL

## ACADEMIC YEAR 2022-2023 SPORTS INTRAMURAL

## INDEX ACADEMIC YEAR (2022-2023)

| S.NO | DATE OF THE<br>EVENT | NAME OF THE EVENT        |     |
|------|----------------------|--------------------------|-----|
|      |                      | ANNUAL SPORTS MEET       | 511 |
|      |                      | BASKETBALL               | 28  |
|      |                      | CHESS                    | 20  |
|      |                      | FOOTBALL                 | 48  |
| 1    | 20 01 2022           | HANDBALL                 | 40  |
| 1    | 28.01.2023           | КНО-КНО                  | 48  |
|      |                      | THROWBALL                | 48  |
|      |                      | ATHLETICS                | 109 |
|      |                      | VOLLEYBALL               | 40  |
|      |                      | MARCH PAST               | 120 |
|      |                      | COLLEGE BAND             | 10  |
| 2    | 10.11.2022           | ATHLETICS (TRACK EVENTS) | 109 |
|      |                      | FRESHERS SPORTS MEET     |     |
| 3    | 05.11.2022           | ATHLETICS (FIELD EVENTS) | 48  |
|      | 40.00.000            | FRESHERS SPORTS MEET     | 247 |
| 4    | 19.09.2022           | BASKETBALL               | 109 |
|      |                      | THROWBALL                | 138 |
|      | 20.09.2022           | FRESHERS SPORTS MEET     | 284 |
| 5    |                      | КНО-КНО                  | 162 |
|      |                      | VOLLEYBALL               | 122 |