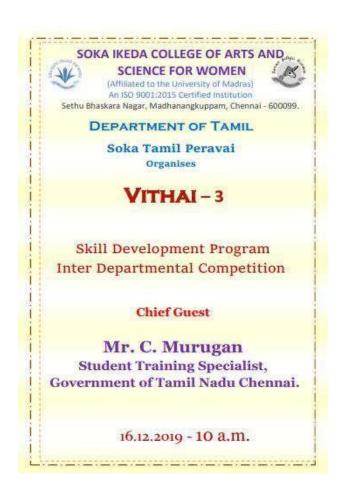

.Dhanalakshmi, HODofMSW,              |
|                        | Mrs.B.Hemavathy, Asst.Professor of English |
| Objective              |                                            |
|                        | To enhance the skills of Students          |
| Event Category         | Competitions                               |
| Level                  | Inter-departmental                         |
| No. of Participants    |                                            |
|                        | 72                                         |

On the account of the Library Day, various competitions were conducted by the KanekoLibrary.72 students participated in the competitions. Prizes and Certificates were given to the Students.





# VITHAI 3-STUDENTS SKILL DEVELOPMENT PROGRAM - 16.12.2019





#### VITHAI 3-STUDENTS SKILL DEVELOPMENT PROGRAM – 16.12.2009

| Name of the Department | Tamil                                         |
|------------------------|-----------------------------------------------|
| Date                   | 16.12.2019                                    |
| Mode                   | Offline                                       |
| Topic                  | Vithai3–Students Skill Development Program    |
| Judge                  | Mr.C.Murugan, Government of TamilNadu Student |
|                        | Training Specialist, Chennai.                 |
| Objective              | To exhibit the literary talents of students   |
| <b>Event Category</b>  | Competitions                                  |
| Level                  | Inter-departmental