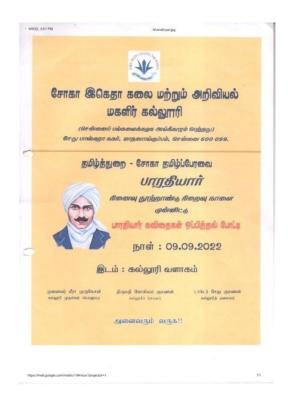

## ARIVIYAL TAMIL THANTHAI MANAVAI MUSTAFA MEMORIAL QUIZ EXAM 09.09.2022

### ARIVIYAL TAMIL THANTHAI MANAVAI MUSTAFA MEMORIAL QUIZ EXAM

#### 09.09.2022

| Name of the Department | Tamil                                                    |
|------------------------|----------------------------------------------------------|
| Date                   | 09.09.2022                                               |
| Mode                   | Offline                                                  |
| Topic                  | Ariviyal Tamil Thanthai Manavai Mustafa Memorial Quiz    |
|                        | Exam                                                     |
| Judge                  | Dr. Daisy Maria Packiam and Ms. A. Steffie Craf,         |
|                        | Assistant Professors, Department of Tamil                |
| Objective              | To familiarize students on the literary works of Manavai |
|                        | Mustafa.                                                 |
| Event Category         | Competitions                                             |
| Level                  | Inter - departmental                                     |
| No. of Participants    | 47                                                       |

On account of Tamil Scholar Manavai Mustafa's Memorial Day, the Department of Tamil in association with International Tamil Applied Team, The One Rupee Scientific Tamil Trust conducted an Inter Departmental Quiz Competition on 09.09.2022. Students from various departments actively participated in the competition.