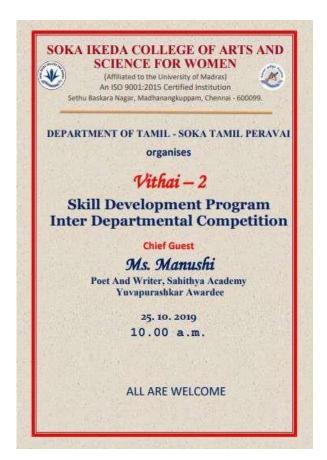

## ARIVIYAL TAMIL THANTHAI MANAVAI MUSTAFA MEMORIAL QUIZ EXAM 09.09.2022

### ARIVIYAL TAMIL THANTHAI MANAVAI MUSTAFA MEMORIAL QUIZ EXAM

#### 09.09.2022

| Name of the Department | Tamil                                                    |
|------------------------|----------------------------------------------------------|
| Date                   | 09.09.2022                                               |
| Mode                   | Offline                                                  |
| Topic                  | Ariviyal Tamil Thanthai Manavai Mustafa Memorial Quiz    |
|                        | Exam                                                     |
| Judge                  | Dr. Daisy Maria Packiam and Ms. A. Steffie Craf,         |
|                        | Assistant Professors, Department of Tamil                |
| Objective              | To familiarize students on the literary works of Manavai |
|                        | Mustafa.                                                 |
| Event Category         | Competitions                                             |
| Level                  | Inter - departmental                                     |
| No. of Participants    | 47                                                       |

On account of Tamil Scholar Manavai Mustafa's Memorial Day, the Department of Tamil in association with International Tamil Applied Team, The One Rupee Scientific Tamil Trust conducted an Inter Departmental Quiz Competition on 09.09.2022. Students from various departments actively participated in the competition.