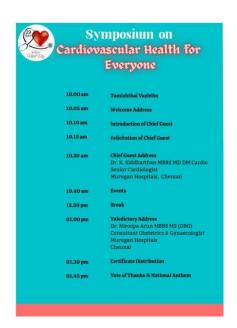

#### **WORLD HEART DAY - 29.09.2022**

#### SYMPOSIUM ON CARDIOVASCULAR HEALTH FOR EVERYONE