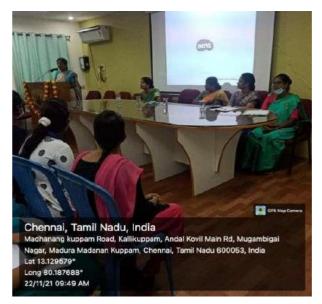

#### FRESHER'S TALENT MEET'22 - 17.09.2022

#### FRESHER'S TALENT MEET' 17.09.2022

| Name of the Committee | College Students Union                                                                                                                                                                                                                               |  |
|-----------------------|------------------------------------------------------------------------------------------------------------------------------------------------------------------------------------------------------------------------------------------------------|--|
| Date                  | 17.09.2022                                                                                                                                                                                                                                           |  |
| Mode                  | Offline                                                                                                                                                                                                                                              |  |
| Topic                 | Fresher's Talent Meet'22                                                                                                                                                                                                                             |  |
| Judges                | <ul> <li>Isaikalaimani Mrs.P.V.Vasundra, Music Teacher, Singarampillai Govt. Girls Hr. Sec. School, Villivakkam, Chennai.</li> <li>SangeethaVidwanMrs. T. Amirthavalli, Music Teacher, Govt. Girls Hr. Sec. School, Villivakkam, Chennai.</li> </ul> |  |
| Objective             | To exhibit the talents of students                                                                                                                                                                                                                   |  |
| Event Category        | Competitions                                                                                                                                                                                                                                         |  |
| Level                 | Inter- departmental                                                                                                                                                                                                                                  |  |
| No. of Participants   | 257                                                                                                                                                                                                                                                  |  |

Fresher's Talent Meet'22 was conducted by the College Students' Union to tap out the talents of the first year students on 17.09.2022. Isaikalaimani Mrs. P. V. Vasundra, Music Teacher, Singaram pillai Govt. Girls Hr. Sec. School, Villivakkam and SangeethaVidwan Mrs. T. Amirthavalli, Music Teacher, Govt. Girls Hr. Sec. School, Villivakkam were the guests for the occasion. They judged the off stage and on stage Events. Around 300 students actively participated in all the events and got several prizes.

#### FRESHER'S TALENT MEET' 17.09.2022