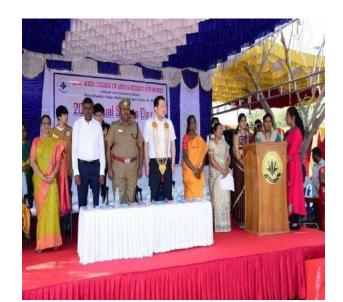

#### 22<sup>nd</sup> ANNUAL SPORTS MEET - 28.01.2023

The Management, Principal, Staff & Students of

## 22<sup>nd</sup> Annual Sports Day

On Saturday, 28th January 2023 at 9.00 a.m. in the college premises

Chief Guest

#### Mrs. MAHESWARI KALIYAPPAN

Additional Superintendent of Police, CBCID, Chennai.

Special Guest

#### Ms. S.LOGAPRIYA MBA.,

Commonwealth Power lifting Gold Medalist

Ms. C.Gunamani Sports Secretary **Dr. V.Revathi** Physical Director

Dr. Meera Murugesan Principal Mrs. Kogilam Kumanan Secretary

Dr. Sethu Kumanan Chairman

The 22<sup>nd</sup> Annual Sports Meet was organised on 28<sup>th</sup> January 2023 from 8.00 a.m to 12.00 noon. The Program commenced with Tamil Thai Vazhthu followed by the March past. The opening of the sports meet was graced by the Chief Guest, Mrs.Maheswari Kaliyappan, ADSP CBCID, Chennai hoisted the flag for the opening of the meet and the Special Guest, Ms. S.Logapriya, Common Wealth Power Lighting Gold Medallist, accompanied the Chief Guest throughout the Program. Dr. B. Meera Murugesan I/C, Principal, delivered welcome address with her warm words and Dr.V. Revathi, Physical Director presented the Annual Sports report of 2022-2023. The Chief Guest, Mrs.Maheswari Kaliyappan, inspired the students with his real life experiences. Dance, Silambam, Karate, Sports dance were performed by students with great enthusiasm. 100meters, 200meters, 4\*100meters relay, 4\*200meters relay were also conducted for the students and games were conducted for teaching and non-teaching staff members. Cash prizes including medals, trophies, and shields were distributed to the winners of various sports events. The vote of thanks was proposed by Gunamani. C, Sports Secretary.