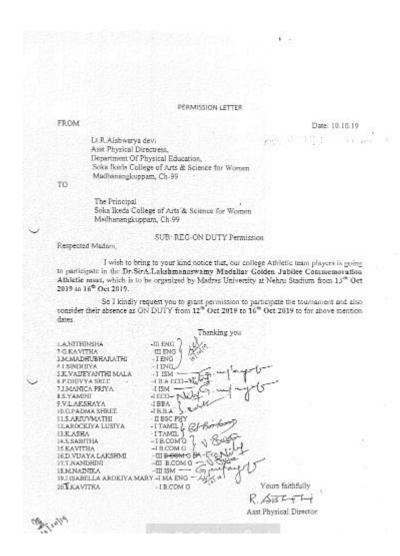

## DR.SIR. A.L. LAKSHMANASWAMY MUDALIAR GOLDEN JUBILEE - 20.12.2022 - 22.12.2022

Date: 19/12/2012 From v. Revathi Physical Director Department of Physical Education Soka I Keda College of Arts & science for women Madhanangkuppam, Channai- qq The Chairman Sora tikeda callege of Arts osscience that women Madhavang Kuffam. Channai - 99 Through The Principal Soka-Irada college of Arts Ascience for women madharalanguppam, channai - qq. Respected sir/madam. SUB! On Duty and Entry Bes for A. L. Mudalian Appletic neet reg ... I would like to seek your premission for our Athletic girls to take past in 54th AL mudalian Athlebic meet to be hold at Jawarlah Nebru Stadium from 20/12/2022 t 22/12/2022. I request you tallow the Student to take part in the above said Event and Sanction the T-A & DA. - also request you to sanctin 2. 1500/as Entry fees for the Same. I eaguet you to Provid OD Duty for the Student. Hinely do the needful