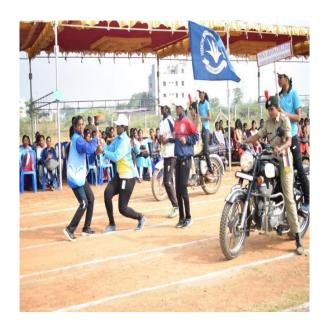

The 22<sup>nd</sup> Annual Sports Meet was organised on 28<sup>th</sup> January 2023 from 8.00 a.m to 12.00 noon. The Program commenced with Tamil Thai Vazhthu followed by the March past. The opening of the sports meet was graced by the Chief Guest, Mrs.Maheswari Kaliyappan, ADSP CBCID, Chennai hoisted the flag for the opening of the meet and the Special Guest, Ms. S.Logapriya, Common Wealth Power Lighting Gold Medallist, accompanied the Chief Guest throughout the Program. Dr. B. Meera Murugesan I/C, Principal, delivered welcome address with her warm words and Dr.V. Revathi, Physical Director presented the Annual Sports report of 2022-2023. The Chief Guest, Mrs.Maheswari Kaliyappan, inspired the students with his real life experiences. Dance, Silambam, Karate, Sports dance were performed by students with great enthusiasm. 100meters, 200meters, 4\*100meters relay, 4\*200meters relay were also conducted for the students and games were conducted for teaching and non-teaching staff members. Cash prizes including medals, trophies, and shields were distributed to the winners of various sports events. The vote of thanks was proposed by Gunamani. C, Sports Secretary.