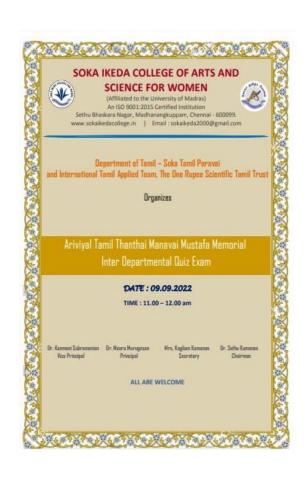

## ARIVIYAL TAMIL THANTHAI MANAVAI MUSTAFA MEMORIAL QUIZ EXAM 09.09.2022

### ARIVIYAL TAMIL THANTHAI MANAVAI MUSTAFA MEMORIAL QUIZ EXAM

#### 09.09.2022

| Name of the Department | Tamil                                                    |
|------------------------|----------------------------------------------------------|
| Date                   | 09.09.2022                                               |
| Mode                   | Offline                                                  |
| Topic                  | Ariviyal Tamil Thanthai Manavai Mustafa Memorial Quiz    |
|                        | Exam                                                     |
| Judge                  | Dr. Daisy Maria Packiam and Ms. A. Steffie Craf,         |
|                        | Assistant Professors, Department of Tamil                |
| Objective              | To familiarize students on the literary works of Manavai |
|                        | Mustafa.                                                 |
| Event Category         | Competitions                                             |
| Level                  | Inter - departmental                                     |
| No. of Participants    | 47                                                       |

On account of Tamil Scholar Manavai Mustafa's Memorial Day, the Department of Tamil in association with International Tamil Applied Team, The One Rupee Scientific Tamil Trust conducted an Inter Departmental Quiz Competition on 09.09.2022. Students from various departments actively participated in the competition.