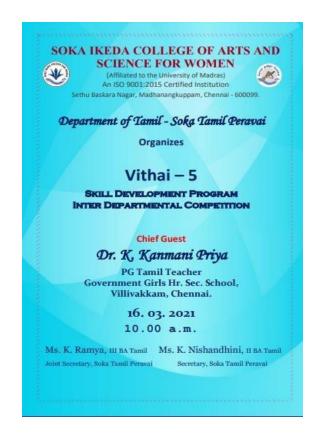

## ARIVIYAL TAMIL THANTHAI MANAVAI MUSTAFA MEMORIAL QUIZ EXAM 09.09.2022

### ARIVIYAL TAMIL THANTHAI MANAVAI MUSTAFA MEMORIAL QUIZ EXAM

#### 09.09.2022

| Name of the Department | Tamil                                                    |
|------------------------|----------------------------------------------------------|
| Date                   | 09.09.2022                                               |
| Mode                   | Offline                                                  |
| Topic                  | Ariviyal Tamil Thanthai Manavai Mustafa Memorial Quiz    |
|                        | Exam                                                     |
| Judge                  | Dr. Daisy Maria Packiam and Ms. A. Steffie Craf,         |
|                        | Assistant Professors, Department of Tamil                |
| Objective              | To familiarize students on the literary works of Manavai |
|                        | Mustafa.                                                 |
| Event Category         | Competitions                                             |
| Level                  | Inter - departmental                                     |
| No. of Participants    | 47                                                       |

On account of Tamil Scholar Manavai Mustafa's Memorial Day, the Department of Tamil in association with International Tamil Applied Team, The One Rupee Scientific Tamil Trust conducted an Inter Departmental Quiz Competition on 09.09.2022. Students from various departments actively participated in the competition.