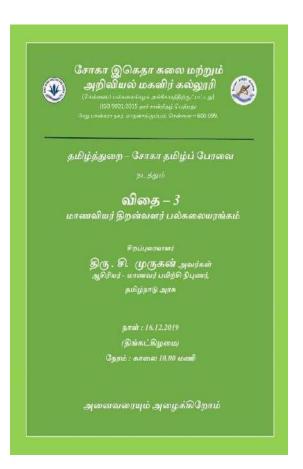

hanalakshmi, HODofMSW,              |
|                        | Mrs.B.Hemavathy, Asst.Professor of English |
| Objective              |                                            |
|                        | To enhance the skills of Students          |
| Event Category         | Competitions                               |
| Level                  | Inter-departmental                         |
| No. of Participants    |                                            |
|                        | 72                                         |

On the account of the Library Day, various competitions were conducted by the KanekoLibrary.72 students participated in the competitions. Prizes and Certificates were given to the Students.





# VITHAI 3-STUDENTS SKILL DEVELOPMENT PROGRAM - 16.12.2019





#### VITHAI 3-STUDENTS SKILL DEVELOPMENT PROGRAM – 16.12.2009

| Name of the Department | Tamil                                         |
|------------------------|-----------------------------------------------|
| Date                   | 16.12.2019                                    |
| Mode                   | Offline                                       |
| Topic                  | Vithai3–Students Skill Development Program    |
| Judge                  | Mr.C.Murugan, Government of TamilNadu Student |
|                        | Training Specialist, Chennai.                 |
| Objective              | To exhibit the literary talents of students   |
| <b>Event Category</b>  | Competitions                                  |
| Level                  | Inter-departmental