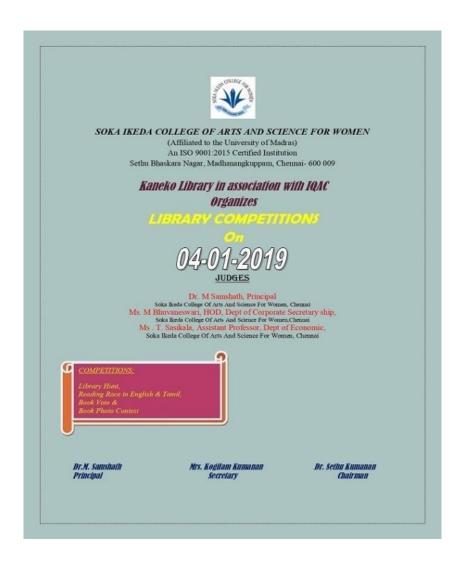

#### LIBRARY DAY - 09.09.2022 to 12.09.2022

#### LIBRARY DAY - 09.09.2022 to 12.09.2022

| Name of the Department | Kaneko Library                                                                                                                                                                                         |
|------------------------|--------------------------------------------------------------------------------------------------------------------------------------------------------------------------------------------------------|
| Date                   | 09.09.2022 to 12.09.2022                                                                                                                                                                               |
| Mode                   | Offline                                                                                                                                                                                                |
| Topic                  | Library Day                                                                                                                                                                                            |
| Judge                  | Mrs. Kanthimathi, Assistant Professor of English, Dr. A R Abirami, Assistant Professor of Tamil, Mrs DhanalakshmiRajendran HOD of MSW, Dr. M Suganya HOD of Sociology, Dr. S. Mahadevi, HOD of History |
| Objective              | To enable students to learn more about Library                                                                                                                                                         |
| Event Category         | Competitions                                                                                                                                                                                           |
| Level                  | Inter-departmental                                                                                                                                                                                     |
| No. of Participants    | 64                                                                                                                                                                                                     |

On account of the Library Day, Kaneko Library conducted various competitions for students. Students participated in Essay Elocution Competition, Library Hunt, Book Mark and Poem Writing Competitions. To Familiarize the students with the library resources. To Create awareness on various types of reference sources and how to refer them. To enabling them to search the library catalogue. To Awareness about the authors, publishers and editions of books.