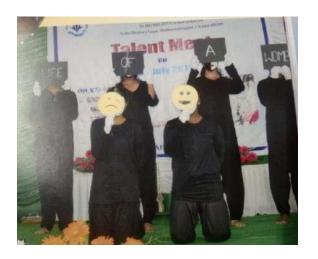

#### FRESHER'S TALENT MEET'22 - 17.09.2022

#### FRESHER'S TALENT MEET' 17.09.2022

| Name of the Committee | College Students Union                                                                                                                                                                                                                               |  |
|-----------------------|------------------------------------------------------------------------------------------------------------------------------------------------------------------------------------------------------------------------------------------------------|--|
| Date                  | 17.09.2022                                                                                                                                                                                                                                           |  |
| Mode                  | Offline                                                                                                                                                                                                                                              |  |
| Topic                 | Fresher's Talent Meet'22                                                                                                                                                                                                                             |  |
| Judges                | <ul> <li>Isaikalaimani Mrs.P.V.Vasundra, Music Teacher, Singarampillai Govt. Girls Hr. Sec. School, Villivakkam, Chennai.</li> <li>SangeethaVidwanMrs. T. Amirthavalli, Music Teacher, Govt. Girls Hr. Sec. School, Villivakkam, Chennai.</li> </ul> |  |
| Objective             | To exhibit the talents of students                                                                                                                                                                                                                   |  |
| Event Category        | Competitions                                                                                                                                                                                                                                         |  |
| Level                 | Inter- departmental                                                                                                                                                                                                                                  |  |
| No. of Participants   | 257                                                                                                                                                                                                                                                  |  |

Fresher's Talent Meet'22 was conducted by the College Students' Union to tap out the talents of the first year students on 17.09.2022. Isaikalaimani Mrs. P. V. Vasundra, Music Teacher, Singaram pillai Govt. Girls Hr. Sec. School, Villivakkam and SangeethaVidwan Mrs. T. Amirthavalli, Music Teacher, Govt. Girls Hr. Sec. School, Villivakkam were the guests for the occasion. They judged the off stage and on stage Events. Around 300 students actively participated in all the events and got several prizes.