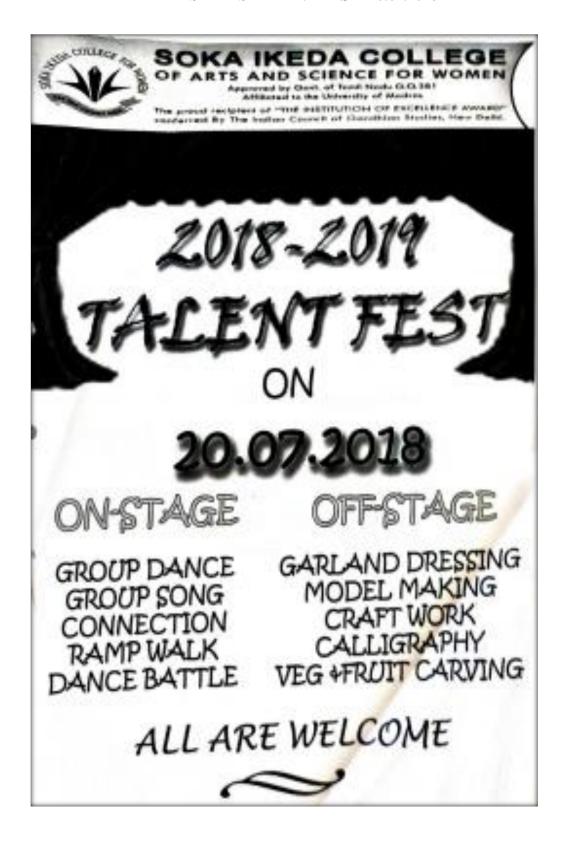

#### FRESHER'S TALENT MEET'22 - 17.09.2022

#### FRESHER'S TALENT MEET' 17.09.2022

| Name of the Committee | College Students Union                                                                                                                                                                                                                               |  |
|-----------------------|------------------------------------------------------------------------------------------------------------------------------------------------------------------------------------------------------------------------------------------------------|--|
| Date                  | 17.09.2022                                                                                                                                                                                                                                           |  |
| Mode                  | Offline                                                                                                                                                                                                                                              |  |
| Topic                 | Fresher's Talent Meet'22                                                                                                                                                                                                                             |  |
| Judges                | <ul> <li>Isaikalaimani Mrs.P.V.Vasundra, Music Teacher, Singarampillai Govt. Girls Hr. Sec. School, Villivakkam, Chennai.</li> <li>SangeethaVidwanMrs. T. Amirthavalli, Music Teacher, Govt. Girls Hr. Sec. School, Villivakkam, Chennai.</li> </ul> |  |
| Objective             | To exhibit the talents of students                                                                                                                                                                                                                   |  |
| Event Category        | Competitions                                                                                                                                                                                                                                         |  |
| Level                 | Inter- departmental                                                                                                                                                                                                                                  |  |
| No. of Participants   | 257                                                                                                                                                                                                                                                  |  |

Fresher's Talent Meet'22 was conducted by the College Students' Union to tap out the talents of the first year students on 17.09.2022. Isaikalaimani Mrs. P. V. Vasundra, Music Teacher, Singaram pillai Govt. Girls Hr. Sec. School, Villivakkam and SangeethaVidwan Mrs. T. Amirthavalli, Music Teacher, Govt. Girls Hr. Sec. School, Villivakkam were the guests for the occasion. They judged the off stage and on stage Events. Around 300 students actively participated in all the events and got several prizes.

#### FRESHER'S TALENT MEET' 17.09.2022