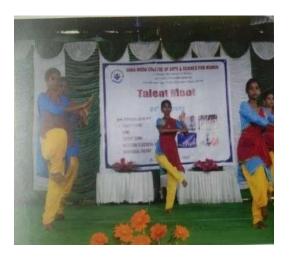

#### FRESHER'S TALENT MEET'22 - 17.09.2022

#### FRESHER'S TALENT MEET' 17.09.2022

| Name of the Committee | College Students Union                                                                                                                                                                                                                               |  |
|-----------------------|------------------------------------------------------------------------------------------------------------------------------------------------------------------------------------------------------------------------------------------------------|--|
| Date                  | 17.09.2022                                                                                                                                                                                                                                           |  |
| Mode                  | Offline                                                                                                                                                                                                                                              |  |
| Topic                 | Fresher's Talent Meet'22                                                                                                                                                                                                                             |  |
| Judges                | <ul> <li>Isaikalaimani Mrs.P.V.Vasundra, Music Teacher, Singarampillai Govt. Girls Hr. Sec. School, Villivakkam, Chennai.</li> <li>SangeethaVidwanMrs. T. Amirthavalli, Music Teacher, Govt. Girls Hr. Sec. School, Villivakkam, Chennai.</li> </ul> |  |
| Objective             | To exhibit the talents of students                                                                                                                                                                                                                   |  |
| Event Category        | Competitions                                                                                                                                                                                                                                         |  |
| Level                 | Inter- departmental                                                                                                                                                                                                                                  |  |
| No. of Participants   | 257                                                                                                                                                                                                                                                  |  |

Fresher's Talent Meet'22 was conducted by the College Students' Union to tap out the talents of the first year students on 17.09.2022. Isaikalaimani Mrs. P. V. Vasundra, Music Teacher, Singaram pillai Govt. Girls Hr. Sec. School, Villivakkam and SangeethaVidwan Mrs. T. Amirthavalli, Music Teacher, Govt. Girls Hr. Sec. School, Villivakkam were the guests for the occasion. They judged the off stage and on stage Events. Around 300 students actively participated in all the events and got several prizes.