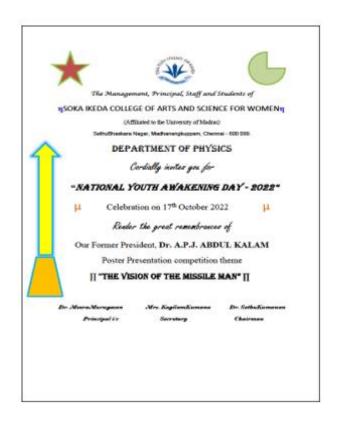

|  |
| No. of Participants    | 90                                                                                                                                                                                        |  |

To commemorate the International Day on Eradication of Poverty, the Department of Sociology organized a Kolam competition among various departments in the college. Nearly 90 students in 21 teams participated in the competition. Dr. Mary Sujatha, Assistant Professor and Head, Department of Commerce and Dr. T.K. Karpagam, Assistant Professor and Head, Department of Accounting and Finance were invited as the judge for the event.

### **INTERNATIONAL DAY ON ERADICATION OF POVERTY - 17.10.2022**







#### NATIONAL YOUTH AWAKENING DAY 2022 - 17.10.2022



#### NATIONAL YOUTH AWAKENING DAY 2022 - 17.10,2022

| Name of the Department | Physics                                     |
|------------------------|---------------------------------------------|
| Date                   | 17.10.2022                                  |
| Mode                   | Offline                                     |
| Topic                  | National Youth Awakening Day 2022 -         |
|                        | Poster Presentation                         |
| Judge                  | Dr.V. Padmavathy, Dept. of Physics          |
| Objective              | To link theoretical and practical           |
|                        | knowledge and skills in all the basic areas |
| Event Category         | Competition                                 |
| Level