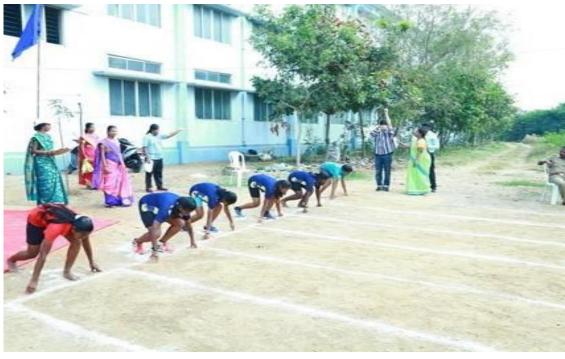

The 22<sup>nd</sup> Annual Sports Meet was organised on 28<sup>th</sup> January 2023 from 8.00 a.m to 12.00 noon. The Program commenced with Tamil Thai Vazhthu followed by the March past. The opening of the sports meet was graced by the Chief Guest, Mrs.Maheswari Kaliyappan, ADSP CBCID, Chennai hoisted the flag for the opening of the meet and the Special Guest, Ms. S.Logapriya, Common Wealth Power Lighting Gold Medallist, accompanied the Chief Guest throughout the Program. Dr. B. Meera Murugesan I/C, Principal, delivered welcome address with her warm words and Dr.V. Revathi, Physical Director presented the Annual Sports report of 2022-2023. The Chief Guest, Mrs.Maheswari Kaliyappan, inspired the students with his real life experiences. Dance, Silambam, Karate, Sports dance were performed by students with great enthusiasm. 100meters, 200meters, 4\*100meters relay, 4\*200meters relay were also conducted for the students and games were conducted for teaching and non-teaching staff members. Cash prizes including medals, trophies, and shields were distributed to the winners of various sports events. The vote of thanks was proposed by Gunamani. C, Sports Secretary.

The Department of Physical Education of the college organized the fresher's sports meet on 05<sup>th</sup> November 2022 & 10<sup>th</sup> November 2022. The aim of the fresher's sports meet is to find the talent among the first-year students. The following events were held in various zones. Track & Field events are 100 Meters, 200 Meters, 400 Meters, 800 Meters, 1500 Meters, Shot-put, Discus, Javelin, and 4\*100 Meters Relay. Games including Basketball, Volleyball, Throw ball, Kho-Kho were held on 19<sup>th</sup> September 2022 & 20<sup>th</sup> September 2022. The Guest distributed certificates and medals to the competitors.