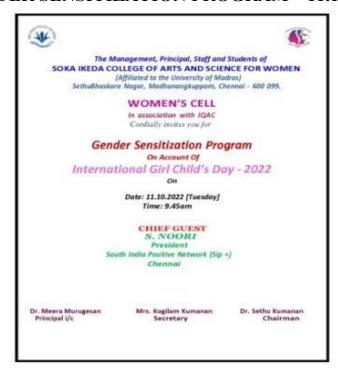

|  |

Our college celebrated Gandhi Jayanthi on 1<sup>st</sup> October 2022. Secretary Mrs. Kokilam Kumanan, Principal Dr. Meera Murugesan, Vice Principal Dr. Kanmani Subramaniyan, all department H O Ds, Professors and students attended the celebration. On account of Gandhi Jayanthi, the College Students' Union conducted Poem Writing and Recitation competition on 30.09.2022 under the themes "Be the change you want to see in the world" and "The path of love is always successful". Students actively participated in the competitions.

## GANDHI JAYANTHI – INTER DEPARTMENTAL COMPETITION - 30.09.2022







#### **GENDER SENSITIZATION PROGRAM – 11.10.2022**



#### GENDER SENSITIZATION PROGRAM – 11.10.2022

| Name of the Cell    | Women's Cell                             |
|---------------------|------------------------------------------|
| Date                | 11.10.2022                               |
|                     |                                          |
| Mode                | Offline                                  |
| Topic               | International Girl Child's Day –         |
|                     | Gender Sensitization Program             |
| Judge               | Mrs. Noori Saleem, President of South    |
|                     | India Positive (SIP+) Memorial Trust,    |
|                     | Chennai                                  |
| Objective           | To promote a culture of respect and      |
|