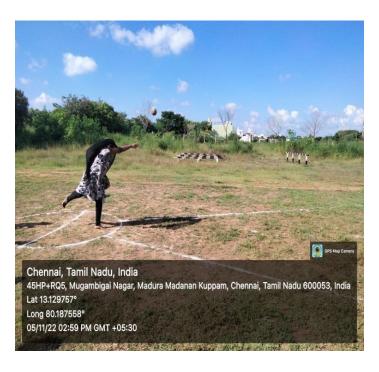

#### FRESHER'S SPORTS MEET - 19/09/2022 to 20/09/2022 & 05/11/2022 to 10/11/2022

| Name of the Department | Physical Education                                |
|------------------------|---------------------------------------------------|
| Date                   | 19/09/2022 to 20/09/2022                          |
|                        | &                                                 |
|                        | 05/11/2022 to 10/11/2022                          |
| Mode                   | Offline                                           |
| Topic                  | Fresher's Sports M eet                            |
| Judges                 | Sports committee                                  |
| Objective              | To find the talent among the first year students. |
| Event Category         | Sports                                            |
| Level                  | INTER DEPARTMENTAL                                |
| No. of Participants    | 244                                               |

The Department of Physical Education of the college organized the fresher's sports meet on 05<sup>th</sup> November 2022 & 10<sup>th</sup> November 2022. The aim of the fresher's sports meet is to find the talent among the first-year students. The following events were held in various zones. Track & Field events are 100 Meters, 200 Meters, 400 Meters, 800 Meters, 1500 Meters, Shot-put, Discus, Javelin, and 4\*100 Meters Relay. Games including Basketball, Volleyball, Throw ball, Kho-Kho were held on 19<sup>th</sup> September 2022 & 20<sup>th</sup> September 2022. The Guest distributed certificates and medals to the competitors.

#### FRESHER'S SPORTS MEET - 19/09/2022 to 20/09/2022 & 05/11/2022 to 10/11/2022