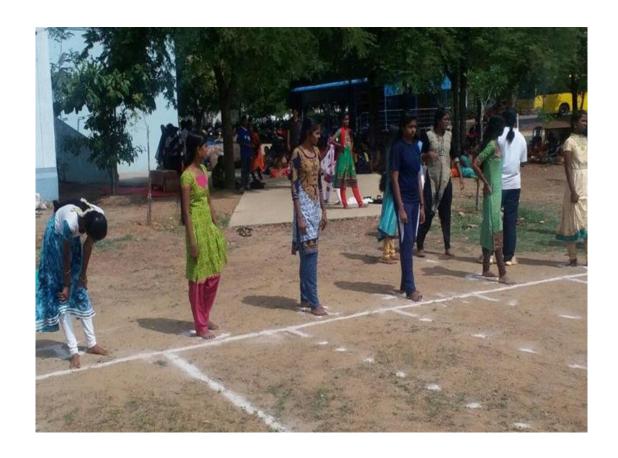

#### FRESHER'S SPORTS MEET - 19/09/2022 to 20/09/2022 & 05/11/2022 to 10/11/2022

| Name of the Department | Physical Education                                |
|------------------------|---------------------------------------------------|
| Date                   | 19/09/2022 to 20/09/2022                          |
|                        | &                                                 |
|                        | 05/11/2022 to 10/11/2022                          |
| Mode                   | Offline                                           |
| Topic                  | Fresher's Sports M eet                            |
| Judges                 | Sports committee                                  |
| Objective              | To find the talent among the first year students. |
| Event Category         | Sports                                            |
| Level                  | INTER DEPARTMENTAL                                |
| No. of Participants    | 244                                               |

The Department of Physical Education of the college organized the fresher's sports meet on 05<sup>th</sup> November 2022 & 10<sup>th</sup> November 2022. The aim of the fresher's sports meet is to find the talent among the first-year students. The following events were held in various zones. Track & Field events are 100 Meters, 200 Meters, 400 Meters, 800 Meters, 1500 Meters, Shot-put, Discus, Javelin, and 4\*100 Meters Relay. Games including Basketball, Volleyball, Throw ball, Kho-Kho were held on 19<sup>th</sup> September 2022 & 20<sup>th</sup> September 2022. The Guest distributed certificates and medals to the competitors.

#### FRESHER'S SPORTS MEET - 19/09/2022 to 20/09/2022 & 05/11/2022 to 10/11/2022