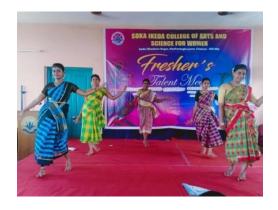

#### FRESHER'S TALENT MEET'22 - 17.09.2022

#### FRESHER'S TALENT MEET' 17.09.2022

| Name of the Committee | College Students Union                                                                                                                                                                                                                               |  |
|-----------------------|------------------------------------------------------------------------------------------------------------------------------------------------------------------------------------------------------------------------------------------------------|--|
| Date                  | 17.09.2022                                                                                                                                                                                                                                           |  |
| Mode                  | Offline                                                                                                                                                                                                                                              |  |
| Topic                 | Fresher's Talent Meet'22                                                                                                                                                                                                                             |  |
| Judges                | <ul> <li>Isaikalaimani Mrs.P.V.Vasundra, Music Teacher, Singarampillai Govt. Girls Hr. Sec. School, Villivakkam, Chennai.</li> <li>SangeethaVidwanMrs. T. Amirthavalli, Music Teacher, Govt. Girls Hr. Sec. School, Villivakkam, Chennai.</li> </ul> |  |
| Objective             | To exhibit the talents of students                                                                                                                                                                                                                   |  |
| Event Category        | Competitions                                                                                                                                                                                                                                         |  |
| Level                 | Inter- departmental                                                                                                                                                                                                                                  |  |
| No. of Participants   | 257                                                                                                                                                                                                                                                  |  |

Fresher's Talent Meet'22 was conducted by the College Students' Union to tap out the talents of the first year students on 17.09.2022. Isaikalaimani Mrs. P. V. Vasundra, Music Teacher, Singaram pillai Govt. Girls Hr. Sec. School, Villivakkam and SangeethaVidwan Mrs. T. Amirthavalli, Music Teacher, Govt. Girls Hr. Sec. School, Villivakkam were the guests for the occasion. They judged the off stage and on stage Events. Around 300 students actively participated in all the events and got several prizes.