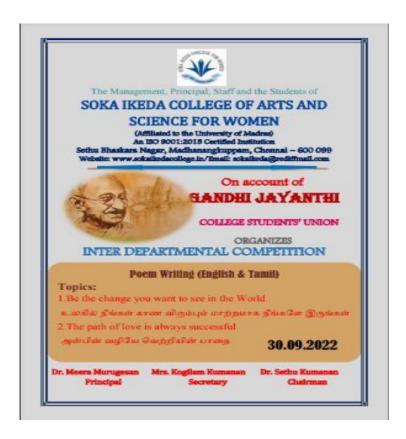

## 75<sup>TH</sup> INDEPENDENCE DAY COMPETITION - 08.08.2022

## **75<sup>TH</sup> INDEPENDENCE DAY COMPETITION - 08.08.2022**

| Name of the Department | Tamil                                                                                                                         |
|------------------------|-------------------------------------------------------------------------------------------------------------------------------|
| Date                   | 08.08.2022                                                                                                                    |
| Mode                   | Offline                                                                                                                       |
| Topic                  | 75 <sup>th</sup> Independence Day Competition                                                                                 |
| Judge                  |                                                                                                                               |
|                        | Mrs. S. Joseph BencyPrisca Head, Dept. of Economics.                                                                          |
|                        | Mrs. J. Vimal Rosy Head, Dept. of Computer Science<br>(Shift-II).                                                             |
|                        | > Mrs. M. VijayaSumathi, Head, Dept. of BBA.                                                                                  |
|                        | Mrs. M. Bhuvaneswari, Head, Dept. of Corporate<br>Secretaryship.                                                              |
|                        | Mrs. R. Dhanalakshmi Head, Dept. of MSW.                                                                                      |
|                        | Mrs. P. Kalpana Asst. Prof. Dept. of BBA.                                                                                     |
|                        | <ul> <li>Mrs. K. Kanthimathi Asst. Prof. Dept. of English.</li> <li>Mrs. B. Hemavathy Asst. Prof. Dept. of English</li> </ul> |
| Objective              | To gain knowledge about the freedom fighters.                                                                                 |
| Event Category         | Competitions                                                                                                                  |
| Level                  | Inter - departmental                                                                                                          |
| No. of Participants    | 41                                                                                                                            |

On account of the 75<sup>th</sup> Independence Day Celebration, Soka Tamil Peravai in association with Vivekananda Reader and Cultural Circle conducted an inter-departmental elocution and essay writing competition under the title 'Unsung Indian Freedom Fighters' and 'How India will be in its 100<sup>th</sup>year'. Students from various departments actively participated and gained knowledge on India's independence history.