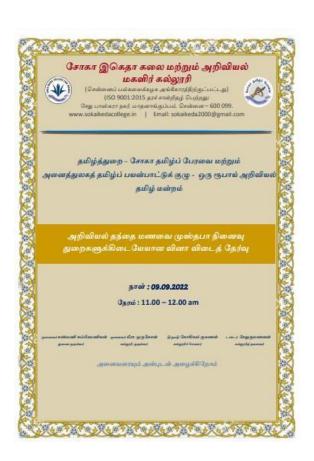

## ARIVIYAL TAMIL THANTHAI MANAVAI MUSTAFA MEMORIAL QUIZ EXAM 09.09.2022

### ARIVIYAL TAMIL THANTHAI MANAVAI MUSTAFA MEMORIAL QUIZ EXAM

#### 09.09.2022

| Name of the Department | Tamil                                                    |
|------------------------|----------------------------------------------------------|
| Date                   | 09.09.2022                                               |
| Mode                   | Offline                                                  |
| Topic                  | Ariviyal Tamil Thanthai Manavai Mustafa Memorial Quiz    |
|                        | Exam                                                     |
| Judge                  | Dr. Daisy Maria Packiam and Ms. A. Steffie Craf,         |
|                        | Assistant Professors, Department of Tamil                |
| Objective              | To familiarize students on the literary works of Manavai |
|                        | Mustafa.                                                 |
| Event Category         | Competitions                                             |
| Level                  | Inter - departmental                                     |
| No. of Participants    | 47                                                       |

On account of Tamil Scholar Manavai Mustafa's Memorial Day, the Department of Tamil in association with International Tamil Applied Team, The One Rupee Scientific Tamil Trust conducted an Inter Departmental Quiz Competition on 09.09.2022. Students from various departments actively participated in the competition.