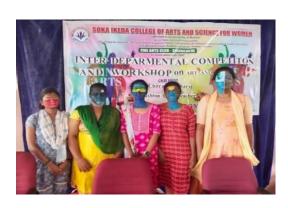

|    |            | POSTER MAKING                                                           | 28  |
|----|------------|-------------------------------------------------------------------------|-----|
|    |            | SLOGAN WRITING                                                          | 22  |
| 8  | 16.09.2022 | ANTI DRUG CLUB                                                          | 20  |
|    |            | ESSAY WRITIING COMPETITION                                              | 18  |
|    |            | POETRY COMPETITION                                                      | 2   |
| 9  | 17.09.2022 | FRESHERS TALENT MEET' 22                                                | 257 |
|    |            | GROUP DANCE                                                             | 65  |
|    |            | SOLO DANCE                                                              | 07  |
|    |            | GROUP SONG                                                              | 39  |
|    |            | SOLO SONG                                                               | 05  |
|    |            | T- SHIRT PAINTING                                                       | 08  |
|    |            | RAMP WALK                                                               | 17  |
|    |            | IKEBANA FLOWER ARRANGEMENT                                              | 10  |
|    |            | ART FROM WASTE                                                          | 26  |
|    |            | MEHANDHI DESIGNING                                                      | 32  |
|    |            | NAIL ART                                                                | 12  |
|    |            | BRIDAL MAKEUP                                                           | 18  |
|    |            | VEGETABLE CARVING                                                       | 18  |
| 10 | 29.09.2022 | WORLD HEART DAY - SYMPOSIUM<br>ON CARDIOVASCULAR HEALTH FOR<br>EVERYONE | 26  |
|    |            | PAPER PRESENTATION                                                      | 12  |
|    |            | E-POSTER PRESENTATION                                                   | 14  |
| 11 | 30.09.2022 | GANDHI JAYANTHI -INTER DEPARTMENTAL COMPETITIONS                        | 09  |
|    |            | POEM WRITING IN TAMIL                                                   | 07  |
|    |            | POEM WRITING IN ENGLISH                                                 | 02  |
| 12 | 11.10.2022 | GENDER SENSITIZATION PROGRAM - ELOCUTION COMPETITION                    | 16  |
|    |            | TAMIL ELOCUTION                                                         | 08  |
|    |            | ENGLISH ELOCUTION                                                       | 08  |
| 13 | 11.10.2022 | POSTER MAKING COMPETITION                                               | 28  |
| 14 | 15.10.2022 | TRADITIONAL FORGOTTEN GAMES                                             | 55  |

| 15 | 15.10.2022 | WORLD FOOD DAY                                      | 16              |
|----|------------|-----------------------------------------------------|-----------------|
|    |            | FOOD PHOTOGRAPHY                                    | 10              |
|    |            | OUTFIT WITH FRUITS & VEGGIES                        | 06              |
| 16 | 15.10.2022 | DR. A.P.J. ABDUL KALAM BIRTHDAY - ESSAY WRITING     | 98              |
| 17 | 17.10.2022 | INTERNATIONAL DAY ON                                | 90              |
| 17 | 17.10.2022 | ERADICATION OF POVERTY -                            | 70              |
|    |            | KOLAM COMPETITION                                   |                 |
| 18 | 17.10.2022 | NATIONAL YOUTH AWAKENING                            | 47              |
|    |            | DAY - POSTER PRESENTATION                           |                 |
|    |            | COMPETITION                                         |                 |
| 19 | 17.10.2022 | INTERDEPARTMENTAL                                   | 111             |
|    |            | COMPETITION ON ART AND CRAFT                        |                 |
|    |            | FACE PAINTING                                       | 80              |
|    |            | JEWELLERY MAKING                                    | 10              |
|    |            | PENCIL SKETCHING                                    | 07              |
|    |            | RANGOLI                                             | 56              |
|    |            | DRAWING                                             | 30              |
| 20 | 18.10.2022 | NATIONAL INNOVATION DAY                             | 28              |
| 21 | 18.10.2022 | E -POSTER COMPETITION VITHAI 6 – SKILLS DEVELOPMENT | 53              |
| 21 | 16.10.2022 | PROGRAMME COMPETITIONS                              | 55              |
|    |            | TAMIL READING                                       | 09              |
|    |            | TAIVILE READING                                     | 07              |
|    |            | WRITING WITHOUT ERROR                               | 13              |
|    |            | PROVERBS RECITATION                                 | 12              |
|    |            | ARAM CHEIYA VIRUMPU                                 | 19              |
| 22 | 11.11.2022 | NATIONAL EDUCATION DAY -                            | 10              |
|    |            | ELOCUTION COMPETITION                               |                 |
| 23 | 16.11.2022 | ELECTORAL LITERACY CLUB                             | 20              |
|    |            | SINGING COMPETITION                                 |                 |
| 24 | 25.11.2022 | INTERNATIONAL DAY FOR THE                           | 22              |
|    |            | ELIMINATION OF VIOLENCE                             |                 |
|    |            | AGAINST WOMEN ESSAY WRITING                         | 22              |
|    |            | ESSAT WRITING                                       | $\angle \angle$ |
| 25 | 01.12.2022 | INTERNATIONAL YEAR OF MILLETS<br>2023               | 34              |
|    |            | ESSAY WRITING                                       | 15              |
|    |            | POSTER MAKING                                       | 03              |
|    |            | LOGO DESIGNING                                      | 04              |