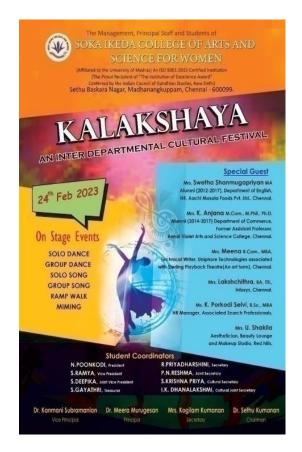

| 32 | 24.02.2023 &<br>25.02.2023  | KALAKSHAYA                                         | 545 |
|----|-----------------------------|----------------------------------------------------|-----|
|    | 25.02.2025                  | SOLO DANCE                                         | 13  |
|    |                             | GROUP DANCE                                        | 93  |
|    |                             | SOLO SONG                                          | 12  |
|    |                             | GROUP SONG                                         | 76  |
|    |                             | RAMP WALK                                          | 83  |
|    |                             | MIMING                                             | 87  |
|    |                             | CARD MAKING                                        | 16  |
|    |                             | NAIL ART                                           | 12  |
|    |                             | FACE PAINTING                                      | 22  |
|    |                             | PHOTOGRAPHY                                        | 13  |
|    |                             | PENCIL ART                                         | 16  |
|    |                             | MEHENDHI DESIGNING                                 | 29  |
|    |                             | BRIDAL MAKEUP                                      | 30  |
|    |                             | GLASS PAINTING                                     | 12  |
|    |                             | LOGO DISIGNING                                     | 16  |
|    |                             | JUNK ART                                           | 15  |
| 33 | 28.02.2023                  | NATIONAL SCIENCE DAY - INTRADEPARTMENT COMPETITION | 52  |
|    |                             | SUDOKU                                             | 18  |
|    |                             | CONNECTIONS                                        | 20  |
|    |                             | DUMB CHARADES                                      | 14  |
| 34 | 09.03.2022 -<br>11.03. 2022 | CADOFIESTA – INTER COLLEGE<br>COMPETITION          | 10  |
|    |                             | GROUP DANCE                                        | 10  |
| 35 | 10.03.2023                  | KALAISANGAMAM                                      | 21  |
|    |                             | MAHABHARATHAM                                      | 08  |
|    |                             | CLASSICAL DANCE                                    | 04  |
|    |                             | HINDUSTHANI DANCE                                  | 04  |
|    |                             | FOLK DANCE                                         | 05  |
| 36 | 14.03.2023                  | FABRIC PAINTING COMPETITION                        | 53  |
| 37 | 14.03.2023                  | NATIONAL SCIENCE DAY - QUIZ                        | 48  |