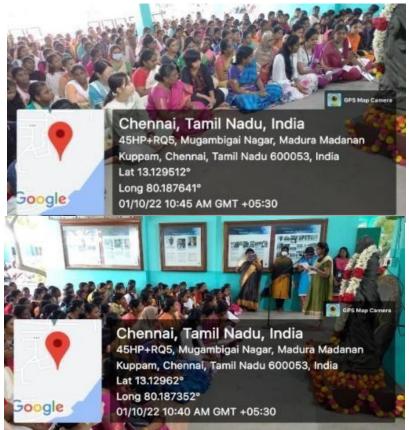

## 75<sup>TH</sup> INDEPENDENCE DAY COMPETITION - 08.08.2022

## **75<sup>TH</sup> INDEPENDENCE DAY COMPETITION - 08.08.2022**

| Name of the Department | Tamil                                                                                                                         |
|------------------------|-------------------------------------------------------------------------------------------------------------------------------|
| Date                   | 08.08.2022                                                                                                                    |
| Mode                   | Offline                                                                                                                       |
| Topic                  | 75 <sup>th</sup> Independence Day Competition                                                                                 |
| Judge                  |                                                                                                                               |
|                        | Mrs. S. Joseph BencyPrisca Head, Dept. of Economics.                                                                          |
|                        | Mrs. J. Vimal Rosy Head, Dept. of Computer Science<br>(Shift-II).                                                             |
|                        | > Mrs. M. VijayaSumathi, Head, Dept. of BBA.                                                                                  |
|                        | Mrs. M. Bhuvaneswari, Head, Dept. of Corporate<br>Secretaryship.                                                              |
|                        | Mrs. R. Dhanalakshmi Head, Dept. of MSW.                                                                                      |
|                        | Mrs. P. Kalpana Asst. Prof. Dept. of BBA.                                                                                     |
|                        | <ul> <li>Mrs. K. Kanthimathi Asst. Prof. Dept. of English.</li> <li>Mrs. B. Hemavathy Asst. Prof. Dept. of English</li> </ul> |
| Objective              | To gain knowledge about the freedom fighters.                                                                                 |
| Event Category         | Competitions                                                                                                                  |
| Level                  | Inter - departmental                                                                                                          |
| No. of Participants    | 41                                                                                                                            |

On account of the 75<sup>th</sup> Independence Day Celebration, Soka Tamil Peravai in association with Vivekananda Reader and Cultural Circle conducted an inter-departmental elocution and essay writing competition under the title 'Unsung Indian Freedom Fighters' and 'How India will be in its 100<sup>th</sup>year'. Students from various departments actively participated and gained knowledge on India's independence history.