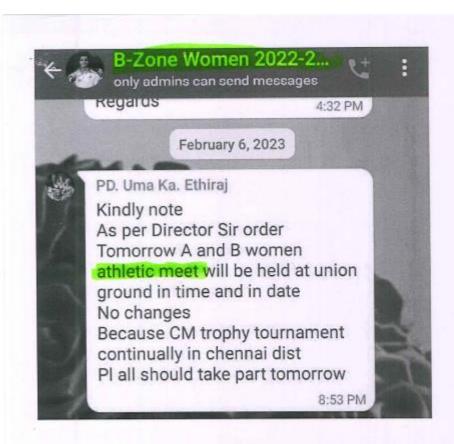

### UNIVERSITY OF MADRAS B-ZONE – 07.02.2023

V. Revathi.

Physical Director,

Soka Ikeda coilege of Arts and science for klomen.

Madhanangkuppam,

Chennai-99.

The chairman.

Soka Ikeda cottege of Arts and science for Women,

Madhanangkuppam.

Chenrou-99.

Through:

The pouruipal soka ikeda vollege of Asts and Science for Women,

Madhanangkuppam,

chennai-99.

Respected Sir Madam.

Sub: On Suty For Atheletic 8-Zone Tournament seg...

I would like to seek your permission to attend the Madras University B-Ione Atheletic tournament held at University of Madras on 07/02/2028.

Hence I request you kindly permit them and consider their absence as on-duty on 07/02/2023 and I also sequest youto sanction the TA and DA for the same

Thanking you

yours sincerly,

CHENNAI - 600 099