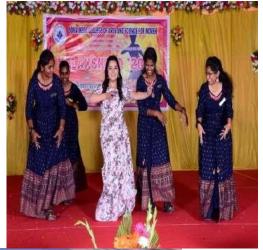

The 22<sup>nd</sup> Annual Sports Meet was organised on 28<sup>th</sup> January 2023 from 8.00 a.m to 12.00 noon. The Program commenced with Tamil Thai Vazhthu followed by the March past. The opening of the sports meet was graced by the Chief Guest, Mrs.Maheswari Kaliyappan, ADSP CBCID, Chennai hoisted the flag for the opening of the meet and the Special Guest, Ms. S.Logapriya, Common Wealth Power Lighting Gold Medallist, accompanied the Chief Guest throughout the Program. Dr. B. Meera Murugesan I/C, Principal, delivered welcome address with her warm words and Dr.V. Revathi, Physical Director presented the Annual Sports report of 2022-2023. The Chief Guest, Mrs.Maheswari Kaliyappan, inspired the students with his real life experiences. Dance, Silambam, Karate, Sports dance were performed by students with great enthusiasm. 100meters, 200meters, 4\*100meters relay, 4\*200meters relay were also conducted for the students and games were conducted for teaching and non-teaching staff members. Cash prizes including medals, trophies, and shields were distributed to the winners of various sports events. The vote of thanks was proposed by Gunamani. C, Sports Secretary.