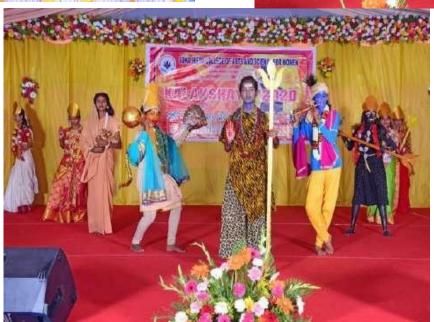

The 22<sup>nd</sup> Annual Sports Meet was organised on 28<sup>th</sup> January 2023 from 8.00 a.m to 12.00 noon. The Program commenced with Tamil Thai Vazhthu followed by the March past. The opening of the sports meet was graced by the Chief Guest, Mrs.Maheswari Kaliyappan, ADSP CBCID, Chennai hoisted the flag for the opening of the meet and the Special Guest, Ms. S.Logapriya, Common Wealth Power Lighting Gold Medallist, accompanied the Chief Guest throughout the Program. Dr. B. Meera Murugesan I/C, Principal, delivered welcome address with her warm words and Dr.V. Revathi, Physical Director presented the Annual Sports report of 2022-2023. The Chief Guest, Mrs.Maheswari Kaliyappan, inspired the students with his real life experiences. Dance, Silambam, Karate, Sports dance were performed by students with great enthusiasm. 100meters, 200meters, 4\*100meters relay, 4\*200meters relay were also conducted for the students and games were conducted for teaching and non-teaching staff members. Cash prizes including medals, trophies, and shields were distributed to the winners of various sports events. The vote of thanks was proposed by Gunamani. C, Sports Secretary.