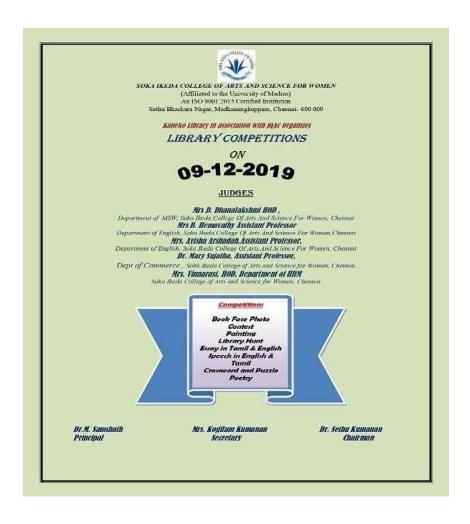

#### LIBRARY DAY - 09.09.2022 to 12.09.2022

#### LIBRARY DAY - 09.09.2022 to 12.09.2022

| Name of the Department | Kaneko Library                                                                                                                                                                                         |
|------------------------|--------------------------------------------------------------------------------------------------------------------------------------------------------------------------------------------------------|
| Date                   | 09.09.2022 to 12.09.2022                                                                                                                                                                               |
| Mode                   | Offline                                                                                                                                                                                                |
| Topic                  | Library Day                                                                                                                                                                                            |
| Judge                  | Mrs. Kanthimathi, Assistant Professor of English, Dr. A R Abirami, Assistant Professor of Tamil, Mrs DhanalakshmiRajendran HOD of MSW, Dr. M Suganya HOD of Sociology, Dr. S. Mahadevi, HOD of History |
| Objective              | To enable students to learn more about Library                                                                                                                                                         |
| Event Category         | Competitions                                                                                                                                                                                           |
| Level                  | Inter-departmental                                                                                                                                                                                     |
| No. of Participants    | 64                                                                                                                                                                                                     |

On account of the Library Day, Kaneko Library conducted various competitions for students. Students participated in Essay Elocution Competition, Library Hunt, Book Mark and Poem Writing Competitions. To Familiarize the students with the library resources. To Create awareness on various types of reference sources and how to refer them. To enabling them to search the library catalogue. To Awareness about the authors, publishers and editions of books.