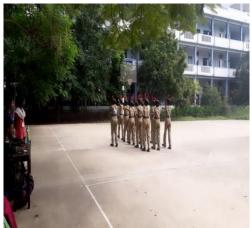

#### 22<sup>nd</sup> ANNUAL SPORTS MEET - 28.01.2023

The Management, Principal, Staff & Students of

## 22<sup>nd</sup> Annual Sports Day

On Saturday, 28th January 2023 at 9.00 a.m. in the college premises

Chief Guest

The 22<sup>nd</sup> Annual Sports Meet was organised on 28<sup>th</sup> January 2023 from 8.00 a.m to 12.00 noon. The Program commenced with Tamil Thai Vazhthu followed by the March past. The opening of the sports meet was graced by the Chief Guest, Mrs.Maheswari Kaliyappan, ADSP CBCID, Chennai hoisted the flag for the opening of the meet and the Special Guest, Ms. S.Logapriya, Common Wealth Power Lighting Gold Medallist, accompanied the Chief Guest throughout the Program. Dr. B. Meera Murugesan I/C, Principal, delivered welcome address with her warm words and Dr.V. Revathi, Physical Director presented the Annual Sports report of 2022-2023. The Chief Guest, Mrs.Maheswari Kaliyappan, inspired the students with his real life experiences. Dance, Silambam, Karate, Sports dance were performed by students with great enthusiasm. 100meters, 200meters, 4\*100meters relay, 4\*200meters relay were also conducted for the students and games were conducted for teaching and non-teaching staff members. Cash prizes including medals, trophies, and shields were distributed to the winners of various sports events. The vote of thanks was proposed by Gunamani. C, Sports Secretary.