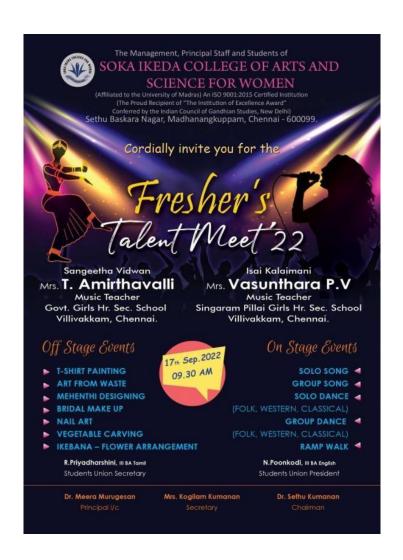

#### FRESHER'S TALENT MEET'22 - 17.09.2022

#### FRESHER'S TALENT MEET' 17.09.2022

| Name of the Committee | College Students Union                                                                                                                                                                                                                               |  |
|-----------------------|------------------------------------------------------------------------------------------------------------------------------------------------------------------------------------------------------------------------------------------------------|--|
| Date                  | 17.09.2022                                                                                                                                                                                                                                           |  |
| Mode                  | Offline                                                                                                                                                                                                                                              |  |
| Topic                 | Fresher's Talent Meet'22                                                                                                                                                                                                                             |  |
| Judges                | <ul> <li>Isaikalaimani Mrs.P.V.Vasundra, Music Teacher, Singarampillai Govt. Girls Hr. Sec. School, Villivakkam, Chennai.</li> <li>SangeethaVidwanMrs. T. Amirthavalli, Music Teacher, Govt. Girls Hr. Sec. School, Villivakkam, Chennai.</li> </ul> |  |
| Objective             | To exhibit the talents of students                                                                                                                                                                                                                   |  |
| Event Category        | Competitions                                                                                                                                                                                                                                         |  |
| Level                 | Inter- departmental                                                                                                                                                                                                                                  |  |
| No. of Participants   | 257                                                                                                                                                                                                                                                  |  |

Fresher's Talent Meet'22 was conducted by the College Students' Union to tap out the talents of the first year students on 17.09.2022. Isaikalaimani Mrs. P. V. Vasundra, Music Teacher, Singaram pillai Govt. Girls Hr. Sec. School, Villivakkam and SangeethaVidwan Mrs. T. Amirthavalli, Music Teacher, Govt. Girls Hr. Sec. School, Villivakkam were the guests for the occasion. They judged the off stage and on stage Events. Around 300 students actively participated in all the events and got several prizes.