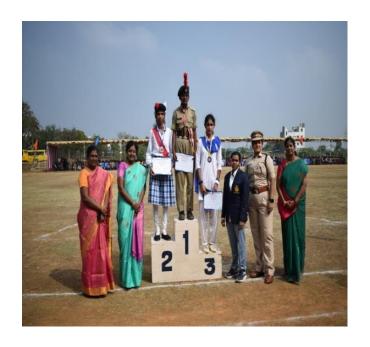

#### 22<sup>nd</sup> ANNUAL SPORTS MEET - 28.01.2023

The Management, Principal, Staff & Students of

## 22<sup>nd</sup> Annual Sports Day

On Saturday, 28th January 2023 at 9.00 a.m. in the college premises

Chief Guest

#### Mrs. MAHESWARI KALIYAPPAN

Additional Superintendent of Police, CBCID, Chennai.

Special Guest

#### Ms. S.LOGAPRIYA MBA.,

Commonwealth Power lifting Gold Medalist

Ms. C.Gunamani Sports Secretary **Dr. V.Revathi** Physical Director

Dr. Meera Murugesan Principal Mrs. Kogilam Kumanan Secretary

Dr. Sethu Kumanan Chairman

The 22<sup>nd</sup> Annual Sports Meet was organised on 28<sup>th</sup> January 2023 from 8.00 a.m to 12.00 noon. The Program commenced with Tamil Thai Vazhthu followed by the March past. The opening of the sports meet was graced by the Chief Guest, Mrs.Maheswari Kaliyappan, ADSP CBCID, Chennai hoisted the flag for the opening of the meet and the Special Guest, Ms. S.Logapriya, Common Wealth Power Lighting Gold Medallist, accompanied the Chief Guest throughout the Program. Dr. B. Meera Murugesan I/C, Principal, delivered welcome address with her warm words and Dr.V. Revathi, Physical Director presented the Annual Sports report of 2022-2023. The Chief Guest, Mrs.Maheswari Kaliyappan, inspired the students with his real life experiences. Dance, Silambam, Karate, Sports dance were performed by students with great enthusiasm. 100meters, 200meters, 4\*100meters relay, 4\*200meters relay were also conducted for the students and games were conducted for teaching and non-teaching staff members. Cash prizes including medals, trophies, and shields were distributed to the winners of various sports events. The vote of thanks was proposed by Gunamani. C, Sports Secretary.