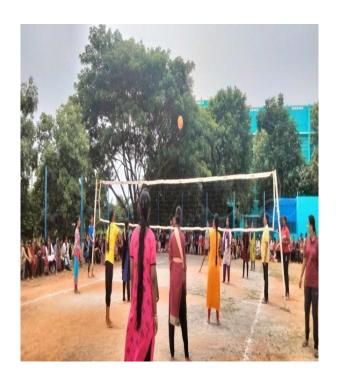

#### FRESHER'S SPORTS MEET - 19/09/2022 to 20/09/2022 & 05/11/2022 to 10/11/2022

| Name of the Department | Physical Education                                |
|------------------------|---------------------------------------------------|
| Date                   | 19/09/2022 to 20/09/2022                          |
|                        | &                                                 |
|                        | 05/11/2022 to 10/11/2022                          |
| Mode                   | Offline                                           |
| Topic                  | Fresher's Sports M eet                            |
| Judges                 | Sports committee                                  |
| Objective              | To find the talent among the first year students. |
| Event Category         | Sports                                            |
| Level                  | INTER DEPARTMENTAL                                |
| No. of Participants    | 244                                               |

The Department of Physical Education of the college organized the fresher's sports meet on 05<sup>th</sup> November 2022 & 10<sup>th</sup> November 2022. The aim of the fresher's sports meet is to find the talent among the first-year students. The following events were held in various zones. Track & Field events are 100 Meters, 200 Meters, 400 Meters, 800 Meters, 1500 Meters, Shot-put, Discus, Javelin, and 4\*100 Meters Relay. Games including Basketball, Volleyball, Throw ball, Kho-Kho were held on 19<sup>th</sup> September 2022 & 20<sup>th</sup> September 2022. The Guest distributed certificates and medals to the competitors.

#### FRESHER'S SPORTS MEET - 19/09/2022 to 20/09/2022 & 05/11/2022 to 10/11/2022