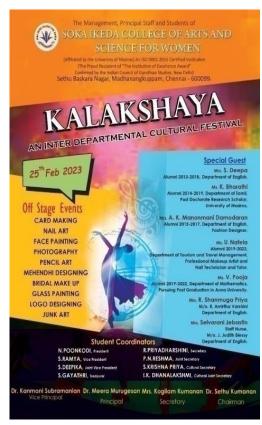

| 32 | 24.02.2023 &<br>25.02.2023  | KALAKSHAYA                                         | 545 |
|----|-----------------------------|----------------------------------------------------|-----|
|    | 25.02.2025                  | SOLO DANCE                                         | 13  |
|    |                             | GROUP DANCE                                        | 93  |
|    |                             | SOLO SONG                                          | 12  |
|    |                             | GROUP SONG                                         | 76  |
|    |                             | RAMP WALK                                          | 83  |
|    |                             | MIMING                                             | 87  |
|    |                             | CARD MAKING                                        | 16  |
|    |                             | NAIL ART                                           | 12  |
|    |                             | FACE PAINTING                                      | 22  |
|    |                             | PHOTOGRAPHY                                        | 13  |
|    |                             | PENCIL ART                                         | 16  |
|    |                             | MEHENDHI DESIGNING                                 | 29  |
|    |                             | BRIDAL MAKEUP                                      | 30  |
|    |                             | GLASS PAINTING                                     | 12  |
|    |                             | LOGO DISIGNING                                     | 16  |
|    |                             | JUNK ART                                           | 15  |
| 33 | 28.02.2023                  | NATIONAL SCIENCE DAY - INTRADEPARTMENT COMPETITION | 52  |
|    |                             | SUDOKU                                             | 18  |
|    |                             | CONNECTIONS                                        | 20  |
|    |                             | DUMB CHARADES                                      | 14  |
| 34 | 09.03.2022 -<br>11.03. 2022 | CADOFIESTA – INTER COLLEGE<br>COMPETITION          | 10  |
|    |                             | GROUP DANCE                                        | 10  |
| 35 | 10.03.2023                  | KALAISANGAMAM                                      | 21  |
|    |                             | MAHABHARATHAM                                      | 08  |
|    |                             | CLASSICAL DANCE                                    | 04  |
|    |                             | HINDUSTHANI DANCE                                  | 04  |
|    |                             | FOLK DANCE                                         | 05  |
| 36 | 14.03.2023                  | FABRIC PAINTING COMPETITION                        | 53  |
| 37 | 14.03.2023                  | NATIONAL SCIENCE DAY - QUIZ                        | 48  |