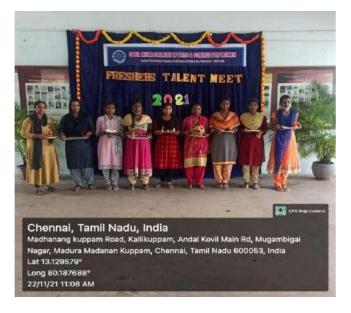

#### FRESHER'S TALENT MEET'22 - 17.09.2022

#### FRESHER'S TALENT MEET' 17.09.2022

| Name of the Committee | College Students Union                                                                                                                                                                                                                               |  |
|-----------------------|------------------------------------------------------------------------------------------------------------------------------------------------------------------------------------------------------------------------------------------------------|--|
| Date                  | 17.09.2022                                                                                                                                                                                                                                           |  |
| Mode                  | Offline                                                                                                                                                                                                                                              |  |
| Topic                 | Fresher's Talent Meet'22                                                                                                                                                                                                                             |  |
| Judges                | <ul> <li>Isaikalaimani Mrs.P.V.Vasundra, Music Teacher, Singarampillai Govt. Girls Hr. Sec. School, Villivakkam, Chennai.</li> <li>SangeethaVidwanMrs. T. Amirthavalli, Music Teacher, Govt. Girls Hr. Sec. School, Villivakkam, Chennai.</li> </ul> |  |
| Objective             | To exhibit the talents of students                                                                                                                                                                                                                   |  |
| Event Category        | Competitions                                                                                                                                                                                                                                         |  |
| Level                 | Inter- departmental                                                                                                                                                                                                                                  |  |
| No. of Participants   | 257                                                                                                                                                                                                                                                  |  |

Fresher's Talent Meet'22 was conducted by the College Students' Union to tap out the talents of the first year students on 17.09.2022. Isaikalaimani Mrs. P. V. Vasundra, Music Teacher, Singaram pillai Govt. Girls Hr. Sec. School, Villivakkam and SangeethaVidwan Mrs. T. Amirthavalli, Music Teacher, Govt. Girls Hr. Sec. School, Villivakkam were the guests for the occasion. They judged the off stage and on stage Events. Around 300 students actively participated in all the events and got several prizes.

#### FRESHER'S TALENT MEET' 17.09.2022