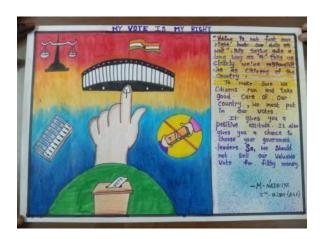

## 75<sup>TH</sup> INDEPENDENCE DAY COMPETITION - 08.08.2022

## **75<sup>TH</sup> INDEPENDENCE DAY COMPETITION - 08.08.2022**

| Name of the Department | Tamil                                                                                                                         |
|------------------------|-------------------------------------------------------------------------------------------------------------------------------|
| Date                   | 08.08.2022                                                                                                                    |
| Mode                   | Offline                                                                                                                       |
| Topic                  | 75 <sup>th</sup> Independence Day Competition                                                                                 |
| Judge                  |                                                                                                                               |
|                        | Mrs. S. Joseph BencyPrisca Head, Dept. of Economics.                                                                          |
|                        | Mrs. J. Vimal Rosy Head, Dept. of Computer Science<br>(Shift-II).                                                             |
|                        | > Mrs. M. VijayaSumathi, Head, Dept. of BBA.                                                                                  |
|                        | Mrs. M. Bhuvaneswari, Head, Dept. of Corporate<br>Secretaryship.                                                              |
|                        | Mrs. R. Dhanalakshmi Head, Dept. of MSW.                                                                                      |
|                        | Mrs. P. Kalpana Asst. Prof. Dept. of BBA.                                                                                     |
|                        | <ul> <li>Mrs. K. Kanthimathi Asst. Prof. Dept. of English.</li> <li>Mrs. B. Hemavathy Asst. Prof. Dept. of English</li> </ul> |
| Objective              | To gain knowledge about the freedom fighters.                                                                                 |
| Event Category         | Competitions                                                                                                                  |
| Level                  | Inter - departmental                                                                                                          |
| No. of Participants    | 41                                                                                                                            |

On account of the 75<sup>th</sup> Independence Day Celebration, Soka Tamil Peravai in association with Vivekananda Reader and Cultural Circle conducted an inter-departmental elocution and essay writing competition under the title 'Unsung Indian Freedom Fighters' and 'How India will be in its 100<sup>th</sup>year'. Students from various departments actively participated and gained knowledge on India's independence history.

### **75**<sup>TH</sup> INDEPENDENCE DAY COMPETITION - 08.08.2022

சோகா இகெதா கலை மற்றும் அறிவியல் மகளிர் கல்லூரி

பரிசளிப்பு நிகழ்ச்சி

20.08.2022 அன்று விவேகானந்தர் இல்லத்தில் 'சுவாமி விவேகானந்தருக்கு அர்பணிப்பு – 75வது சுதந்திரத் திருநாள் அமுதப் பெருவிழா பரிசளிப்பு நிகழ்ச்சி' நடைபெற்றது. 75ஆவது சுதந்திர நாளை முன்னிட்டு விவேகானந்தர் பண்பாட்டு மையமும் தமிழ்த்துறையின் விவேகானந்தர் வாசகர் வட்டமும் இணைந்து துறைகளுக்கிடையேயான போட்டிகளை 08.08.2022 அன்று நடத்தியது. இதில் வெற்றிபெற்ற மாணவர்களுக்குச் சான்றிதழ்களும் நினைவுப் பரிசுகளும் விவேகானந்தர் இல்லத்தில் நடைபெற்ற பரிசளிப்பு நிகழ்ச்சியில் வழங்கப்பட்டன. விவேகானந்தர் பண்பாட்டு மையம் நடத்தும் பண்பாட்டுப் போட்டிகளில் பங்கேற்று சிறப்பாக செயலாற்றியதைப் பாராட்டி சோகா இகேதா கலை மற்றும் அறிவியல் மகளிர் கல்லூரிக்கு நினைவுச் பரரிசு வழங்கப்பட்டது.