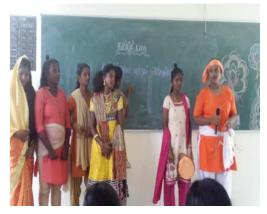

#### FRESHER'S TALENT MEET'22 - 17.09.2022

#### FRESHER'S TALENT MEET' 17.09.2022

| Name of the Committee | College Students Union                                                                                                                                                                                                                               |  |
|-----------------------|------------------------------------------------------------------------------------------------------------------------------------------------------------------------------------------------------------------------------------------------------|--|
| Date                  | 17.09.2022                                                                                                                                                                                                                                           |  |
| Mode                  | Offline                                                                                                                                                                                                                                              |  |
| Topic                 | Fresher's Talent Meet'22                                                                                                                                                                                                                             |  |
| Judges                | <ul> <li>Isaikalaimani Mrs.P.V.Vasundra, Music Teacher, Singarampillai Govt. Girls Hr. Sec. School, Villivakkam, Chennai.</li> <li>SangeethaVidwanMrs. T. Amirthavalli, Music Teacher, Govt. Girls Hr. Sec. School, Villivakkam, Chennai.</li> </ul> |  |
| Objective             | To exhibit the talents of students                                                                                                                                                                                                                   |  |
| Event Category        | Competitions                                                                                                                                                                                                                                         |  |
| Level                 | Inter- departmental                                                                                                                                                                                                                                  |  |
| No. of Participants   | 257                                                                                                                                                                                                                                                  |  |

Fresher's Talent Meet'22 was conducted by the College Students' Union to tap out the talents of the first year students on 17.09.2022. Isaikalaimani Mrs. P. V. Vasundra, Music Teacher, Singaram pillai Govt. Girls Hr. Sec. School, Villivakkam and SangeethaVidwan Mrs. T. Amirthavalli, Music Teacher, Govt. Girls Hr. Sec. School, Villivakkam were the guests for the occasion. They judged the off stage and on stage Events. Around 300 students actively participated in all the events and got several prizes.