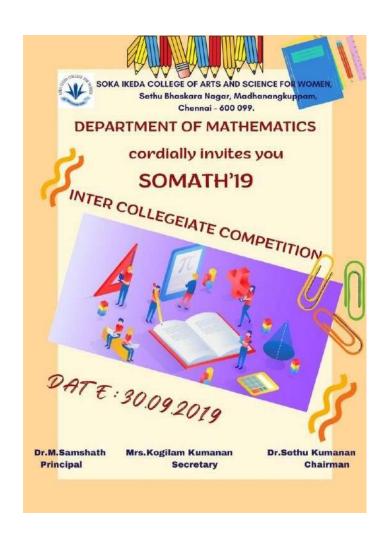

| Dr.AbilaMarselin,Ms.S.Shobana,Dept. of |
|                        | Physics With Computer Applications     |
| Objective              | Tobringout criticalthinking instudents |
| EventCategory          | Quiz                                   |
| Level                  | Inter-departmental                     |
| No. of Participants    | 24                                     |

QUANTUM2019" was conducted on 27.09.2019. Alumnae Director, Dr. Rani Christhu Dhas honoured the Chief Guest. The Chief Guest expressed her joy of being the part for the "QUANTUM 2019". During his lecture, he gave an introduction about "Rudiments in Rotational Dynamics". He explained fantastically the creation of circles and wheels, their applications in different areas.







#### **SOMATH'19 -** 30.09.2019



#### **SOMATH'19 – 30.09.2019**

| Name of the Department | Mathematics                                                                         |
|------------------------|-------------------------------------------------------------------------------------|
| Date                   | 30.09.2019                                                                          |
| Mode                   | Offline                                                                             |
| Topic                  | SOMATH'19                                                                           |
| Judge                  | Mrs.S.Gunachithra Head & Assistant Professor, Department of Mathematics             |
| Objective              | To encourage the students from various colleges to participa