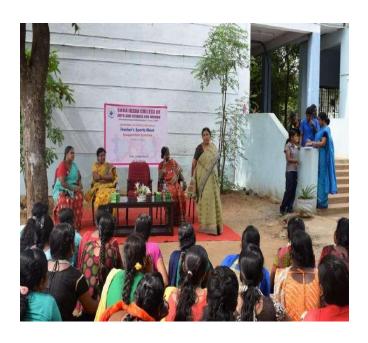

#### FRESHER'S SPORTS MEET - 19/09/2022 to 20/09/2022 & 05/11/2022 to 10/11/2022

| Name of the Department | Physical Education                                |
|------------------------|---------------------------------------------------|
| Date                   | 19/09/2022 to 20/09/2022                          |
|                        | &                                                 |
|                        | 05/11/2022 to 10/11/2022                          |
| Mode                   | Offline                                           |
| Topic                  | Fresher's Sports M eet                            |
| Judges                 | Sports committee                                  |
| Objective              | To find the talent among the first year students. |
| Event Category         | Sports                                            |
| Level                  | INTER DEPARTMENTAL                                |
| No. of Participants    | 244                                               |

The Department of Physical Education of the college organized the fresher's sports meet on 05<sup>th</sup> November 2022 & 10<sup>th</sup> November 2022. The aim of the fresher's sports meet is to find the talent among the first-year students. The following events were held in various zones. Track & Field events are 100 Meters, 200 Meters, 400 Meters, 800 Meters, 1500 Meters, Shot-put, Discus, Javelin, and 4\*100 Meters Relay. Games including Basketball, Volleyball, Throw ball, Kho-Kho were held on 19<sup>th</sup> September 2022 & 20<sup>th</sup> September 2022. The Guest distributed certificates and medals to the competitors.

#### FRESHER'S SPORTS MEET - 19/09/2022 to 20/09/2022 & 05/11/2022 to 10/11/2022