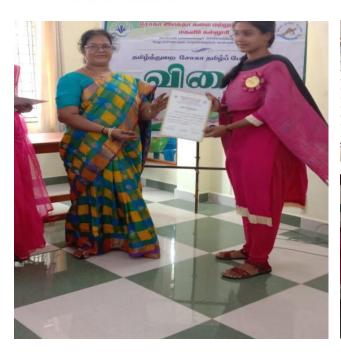

## ARIVIYAL TAMIL THANTHAI MANAVAI MUSTAFA MEMORIAL QUIZ EXAM 09.09.2022

### ARIVIYAL TAMIL THANTHAI MANAVAI MUSTAFA MEMORIAL QUIZ EXAM

#### 09.09.2022

| Name of the Department | Tamil                                                    |
|------------------------|----------------------------------------------------------|
| Date                   | 09.09.2022                                               |
| Mode                   | Offline                                                  |
| Topic                  | Ariviyal Tamil Thanthai Manavai Mustafa Memorial Quiz    |
|                        | Exam                                                     |
| Judge                  | Dr. Daisy Maria Packiam and Ms. A. Steffie Craf,         |
|                        | Assistant Professors, Department of Tamil                |
| Objective              | To familiarize students on the literary works of Manavai |
|                        | Mustafa.                                                 |
| Event Category         | Competitions                                             |
| Level                  | Inter - departmental                                     |
| No. of Participants    | 47                                                       |

On account of Tamil Scholar Manavai Mustafa's Memorial Day, the Department of Tamil in association with International Tamil Applied Team, The One Rupee Scientific Tamil Trust conducted an Inter Departmental Quiz Competition on 09.09.2022. Students from various departments actively participated in the competition.