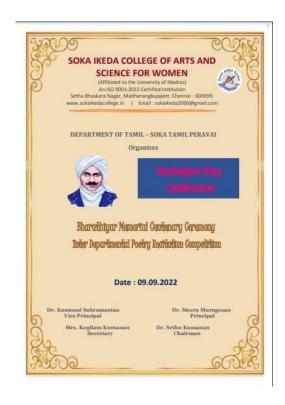

#### **MAHAKAVI DAY - POETRY RECITATION COMPETITION - 09.09.2022**

#### MAHAKAVI DAY - POETRY RECITATION COMPETITION - 09.09.2022

| Name of the Department | Tamil                                                                              |
|------------------------|------------------------------------------------------------------------------------|
| Date                   | 09.09.2022                                                                         |
| Mode                   | Offline                                                                            |
| Topic                  | Mahakavi Day - Poetry Recitation Competition                                       |
| Judges                 | <ul><li>Mrs. M. Bhuvaneswari, Head,<br/>Dept. of Corporate Secretaryship</li></ul> |
|                        | <ul><li>Dr. AR. Abirami, Asst. Prof.,<br/>Dept. of Tamil</li></ul>                 |
| Objective              | To familiarize students on the literary works Mahakavi Bharathiyar.                |
| Event Category         | Competition                                                                        |
| Level                  | Inter - departmental                                                               |
| No. of Participants    | 24                                                                                 |

The Department of Tamil organized an Inter departmental Poetry Recitation Competition celebrating the Centenary Birthday of Bharathiyar on 9<sup>th</sup> September 2022. Students actively participated in the competition. Certificates were awarded to the prize winners and participants.

#### MAHAKAVI DAY - POETRY RECITATION COMPETITION - 09.09.2022