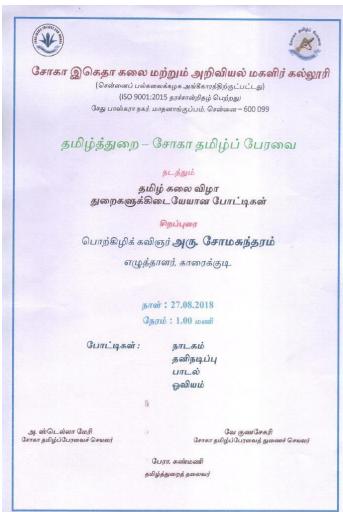

### **75**<sup>TH</sup> INDEPENDENCE DAY COMPETITION - 08.08.2022

சோகா இகெதா கலை மற்றும் அறிவியல் மகளிர் கல்லூரி

பரிசளிப்பு நிகழ்ச்சி

20.08.2022 அன்று விவேகானந்தர் இல்லத்தில் 'சுவாமி விவேகானந்தருக்கு அர்பணிப்பு – 75வது சுதந்திரத் திருநாள் அமுதப் பெருவிழா பரிசளிப்பு நிகழ்ச்சி' நடைபெற்றது. 75ஆவது சுதந்திர நாளை முன்னிட்டு விவேகானந்தர் பண்பாட்டு மையமும் தமிழ்த்துறையின் விவேகானந்தர் வாசகர் வட்டமும் இணைந்து துறைகளுக்கிடையேயான போட்டிகளை 08.08.2022 அன்று நடத்தியது. இதில் வெற்றிபெற்ற மாணவர்களுக்குச் சான்றிதழ்களும் நினைவுப் பரிசுகளும் விவேகானந்தர் இல்லத்தில் நடைபெற்ற பரிசளிப்பு நிகழ்ச்சியில் வழங்கப்பட்டன. விவேகானந்தர் பண்பாட்டு மையம் நடத்தும் பண்பாட்டுப் போட்டிகளில் பங்கேற்று சிறப்பாக செயலாற்றியதைப் பாராட்டி சோகா இகேதா கலை மற்றும் அறிவியல் மகளிர் கல்லூரிக்கு நினைவுச் பரரிசு வழங்கப்பட்டது.