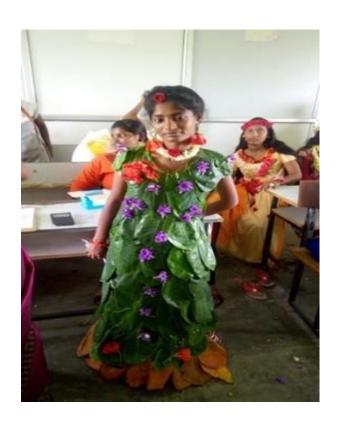

#### FRESHER'S TALENT MEET'22 - 17.09.2022

#### FRESHER'S TALENT MEET' 17.09.2022

| Name of the Committee | College Students Union                                                                                                                                                                                                                               |  |
|-----------------------|------------------------------------------------------------------------------------------------------------------------------------------------------------------------------------------------------------------------------------------------------|--|
| Date                  | 17.09.2022                                                                                                                                                                                                                                           |  |
| Mode                  | Offline                                                                                                                                                                                                                                              |  |
| Topic                 | Fresher's Talent Meet'22                                                                                                                                                                                                                             |  |
| Judges                | <ul> <li>Isaikalaimani Mrs.P.V.Vasundra, Music Teacher, Singarampillai Govt. Girls Hr. Sec. School, Villivakkam, Chennai.</li> <li>SangeethaVidwanMrs. T. Amirthavalli, Music Teacher, Govt. Girls Hr. Sec. School, Villivakkam, Chennai.</li> </ul> |  |
| Objective             | To exhibit the talents of students                                                                                                                                                                                                                   |  |
| Event Category        | Competitions                                                                                                                                                                                                                                         |  |
| Level                 | Inter- departmental                                                                                                                                                                                                                                  |  |
| No. of Participants   | 257                                                                                                                                                                                                                                                  |  |

Fresher's Talent Meet'22 was conducted by the College Students' Union to tap out the talents of the first year students on 17.09.2022. Isaikalaimani Mrs. P. V. Vasundra, Music Teacher, Singaram pillai Govt. Girls Hr. Sec. School, Villivakkam and SangeethaVidwan Mrs. T. Amirthavalli, Music Teacher, Govt. Girls Hr. Sec. School, Villivakkam were the guests for the occasion. They judged the off stage and on stage Events. Around 300 students actively participated in all the events and got several prizes.

#### FRESHER'S TALENT MEET' 17.09.2022