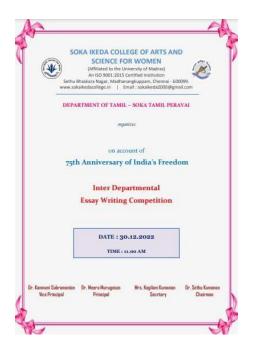

## 75<sup>TH</sup> INDEPENDENCE DAY COMPETITION - 08.08.2022

## **75<sup>TH</sup> INDEPENDENCE DAY COMPETITION - 08.08.2022**

| Name of the Department | Tamil                                                                                                                         |
|------------------------|-------------------------------------------------------------------------------------------------------------------------------|
| Date                   | 08.08.2022                                                                                                                    |
| Mode                   | Offline                                                                                                                       |
| Topic                  | 75 <sup>th</sup> Independence Day Competition                                                                                 |
| Judge                  |                                                                                                                               |
|                        | Mrs. S. Joseph BencyPrisca Head, Dept. of Economics.                                                                          |
|                        | Mrs. J. Vimal Rosy Head, Dept. of Computer Science<br>(Shift-II).                                                             |
|                        | > Mrs. M. VijayaSumathi, Head, Dept. of BBA.                                                                                  |
|                        | Mrs. M. Bhuvaneswari, Head, Dept. of Corporate<br>Secretaryship.                                                              |
|                        | Mrs. R. Dhanalakshmi Head, Dept. of MSW.                                                                                      |
|                        | Mrs. P. Kalpana Asst. Prof. Dept. of BBA.                                                                                     |
|                        | <ul> <li>Mrs. K. Kanthimathi Asst. Prof. Dept. of English.</li> <li>Mrs. B. Hemavathy Asst. Prof. Dept. of English</li> </ul> |
| Objective              | To gain knowledge about the freedom fighters.                                                                                 |
| Event Category         | Competitions                                                                                                                  |
| Level                  | Inter - departmental                                                                                                          |
| No. of Participants    | 41                                                                                                                            |

On account of the 75<sup>th</sup> Independence Day Celebration, Soka Tamil Peravai in association with Vivekananda Reader and Cultural Circle conducted an inter-departmental elocution and essay writing competition under the title 'Unsung Indian Freedom Fighters' and 'How India will be in its 100<sup>th</sup>year'. Students from various departments actively participated and gained knowledge on India's independence history.

### **75**<sup>TH</sup> INDEPENDENCE DAY COMPETITION - 08.08.2022

சோகா இகெதா கலை மற்றும் அறிவியல் மகளிர் கல்லூரி

பரிசளிப்பு நிகழ்ச்சி

20.08.2022 அன்று விவேகானந்தர் இல்லத்தில் 'சுவாமி விவேகானந்தருக்கு அர்பணிப்பு – 75வது சுதந்திரத் திருநாள் அமுதப் பெருவிழா பரிசளிப்பு நிகழ்ச்சி' நடைபெற்றது. 75ஆவது சுதந்திர நாளை முன்னிட்டு விவேகானந்தர் பண்பாட்டு மையமும் தமிழ்த்துறையின் விவேகானந்தர் வாசகர் வட்டமும் இணைந்து துறைகளுக்கிடையேயான போட்டிகளை 08.08.2022 அன்று நடத்தியது. இதில் வெற்றிபெற்ற மாணவர்களுக்குச் சான்றிதழ்களும் நினைவுப் பரிசுகளும் விவேகானந்தர் இல்லத்தில் நடைபெற்ற பரிசளிப்பு நிகழ்ச்சியில் வழங்கப்பட்டன. விவேகானந்தர் பண்பாட்டு மையம் நடத்தும் பண்பாட்டுப் போட்டிகளில் பங்கேற்று சிறப்பாக செயலாற்றியதைப் பாராட்டி சோகா இகேதா கலை மற்றும் அறிவியல் மகளிர் கல்லூரிக்கு நினைவுச் பரரிசு வழங்கப்பட்டது.