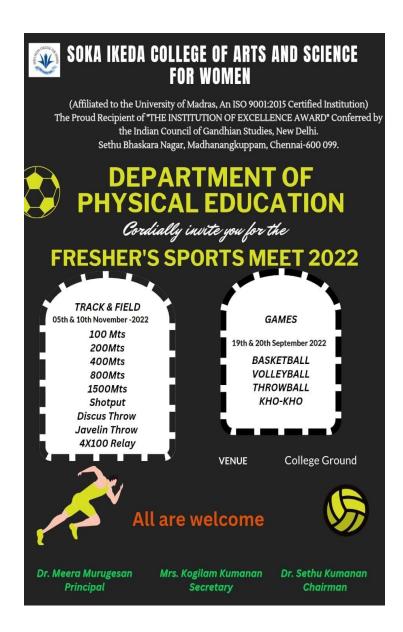

#### FRESHER'S SPORTS MEET - 19/09/2022 to 20/09/2022 & 05/11/2022 to 10/11/2022

| Name of the Department | Physical Education                                |
|------------------------|---------------------------------------------------|
| Date                   | 19/09/2022 to 20/09/2022                          |
|                        | &                                                 |
|                        | 05/11/2022 to 10/11/2022                          |
| Mode                   | Offline                                           |
| Topic                  | Fresher's Sports M eet                            |
| Judges                 | Sports committee                                  |
| Objective              | To find the talent among the first year students. |
| Event Category         | Sports                                            |
| Level                  | INTER DEPARTMENTAL                                |
| No. of Participants    | 244                                               |

The Department of Physical Education of the college organized the fresher's sports meet on 05<sup>th</sup> November 2022 & 10<sup>th</sup> November 2022. The aim of the fresher's sports meet is to find the talent among the first-year students. The following events were held in various zones. Track & Field events are 100 Meters, 200 Meters, 400 Meters, 800 Meters, 1500 Meters, Shot-put, Discus, Javelin, and 4\*100 Meters Relay. Games including Basketball, Volleyball, Throw ball, Kho-Kho were held on 19<sup>th</sup> September 2022 & 20<sup>th</sup> September 2022. The Guest distributed certificates and medals to the competitors.

#### FRESHER'S SPORTS MEET - 19/09/2022 to 20/09/2022 & 05/11/2022 to 10/11/2022