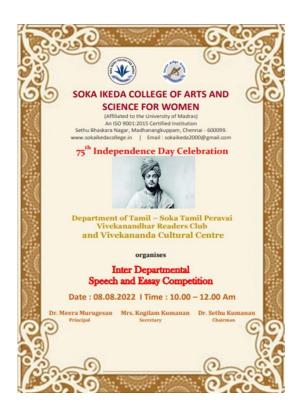

## 75<sup>TH</sup> INDEPENDENCE DAY COMPETITION - 08.08.2022

## **75<sup>TH</sup> INDEPENDENCE DAY COMPETITION - 08.08.2022**

| Name of the Department | Tamil                                                                                                                         |
|------------------------|-------------------------------------------------------------------------------------------------------------------------------|
| Date                   | 08.08.2022                                                                                                                    |
| Mode                   | Offline                                                                                                                       |
| Topic                  | 75 <sup>th</sup> Independence Day Competition                                                                                 |
| Judge                  |                                                                                                                               |
|                        | Mrs. S. Joseph BencyPrisca Head, Dept. of Economics.                                                                          |
|                        | Mrs. J. Vimal Rosy Head, Dept. of Computer Science<br>(Shift-II).                                                             |
|                        | > Mrs. M. VijayaSumathi, Head, Dept. of BBA.                                                                                  |
|                        | Mrs. M. Bhuvaneswari, Head, Dept. of Corporate<br>Secretaryship.                                                              |
|                        | Mrs. R. Dhanalakshmi Head, Dept. of MSW.                                                                                      |
|                        | Mrs. P. Kalpana Asst. Prof. Dept. of BBA.                                                                                     |
|                        | <ul> <li>Mrs. K. Kanthimathi Asst. Prof. Dept. of English.</li> <li>Mrs. B. Hemavathy Asst. Prof. Dept. of English</li> </ul> |
| Objective              | To gain knowledge about the freedom fighters.                                                                                 |
| Event Category         | Competitions                                                                                                                  |
| Level                  | Inter - departmental                                                                                                          |
| No. of Participants    | 41                                                                                                                            |

On account of the 75<sup>th</sup> Independence Day Celebration, Soka Tamil Peravai in association with Vivekananda Reader and Cultural Circle conducted an inter-departmental elocution and essay writing competition under the title 'Unsung Indian Freedom Fighters' and 'How India will be in its 100<sup>th</sup>year'. Students from various departments actively participated and gained knowledge on India's independence history.