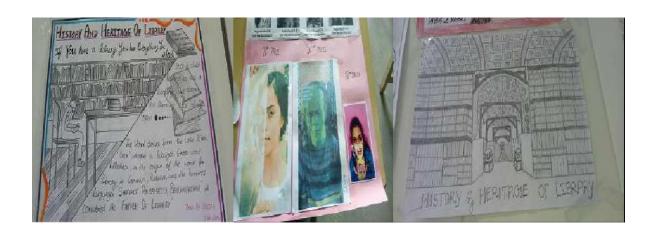

#### LIBRARY DAY - 09.09.2022 to 12.09.2022

#### LIBRARY DAY - 09.09.2022 to 12.09.2022

| Name of the Department | Kaneko Library                                                                                                                                                                                         |
|------------------------|--------------------------------------------------------------------------------------------------------------------------------------------------------------------------------------------------------|
| Date                   | 09.09.2022 to 12.09.2022                                                                                                                                                                               |
| Mode                   | Offline                                                                                                                                                                                                |
| Topic                  | Library Day                                                                                                                                                                                            |
| Judge                  | Mrs. Kanthimathi, Assistant Professor of English, Dr. A R Abirami, Assistant Professor of Tamil, Mrs DhanalakshmiRajendran HOD of MSW, Dr. M Suganya HOD of Sociology, Dr. S. Mahadevi, HOD of History |
| Objective              | To enable students to learn more about Library                                                                                                                                                         |
| Event Category         | Competitions                                                                                                                                                                                           |
| Level                  | Inter-departmental                                                                                                                                                                                     |
| No. of Participants    | 64                                                                                                                                                                                                     |

On account of the Library Day, Kaneko Library conducted various competitions for students. Students participated in Essay Elocution Competition, Library Hunt, Book Mark and Poem Writing Competitions. To Familiarize the students with the library resources. To Create awareness on various types of reference sources and how to refer them. To enabling them to search the library catalogue. To Awareness about the authors, publishers and editions of books.