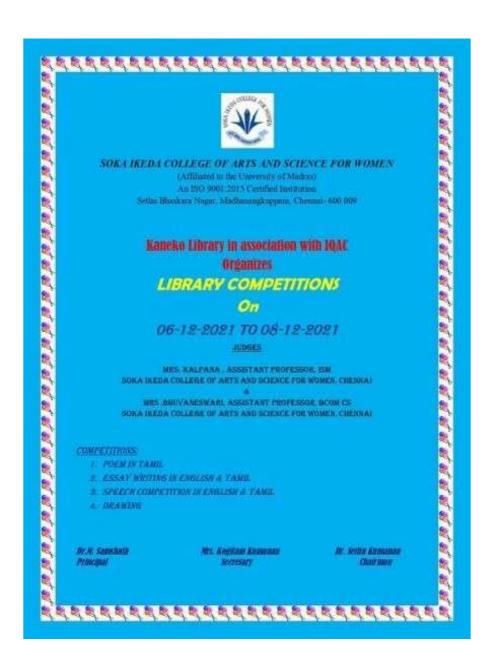

#### LIBRARY DAY - 09.09.2022 to 12.09.2022

#### LIBRARY DAY - 09.09.2022 to 12.09.2022

| Name of the Department | Kaneko Library                                                                                                                                                                                         |
|------------------------|--------------------------------------------------------------------------------------------------------------------------------------------------------------------------------------------------------|
| Date                   | 09.09.2022 to 12.09.2022                                                                                                                                                                               |
| Mode                   | Offline                                                                                                                                                                                                |
| Topic                  | Library Day                                                                                                                                                                                            |
| Judge                  | Mrs. Kanthimathi, Assistant Professor of English, Dr. A R Abirami, Assistant Professor of Tamil, Mrs DhanalakshmiRajendran HOD of MSW, Dr. M Suganya HOD of Sociology, Dr. S. Mahadevi, HOD of History |
| Objective              | To enable students to learn more about Library                                                                                                                                                         |
| Event Category         | Competitions                                                                                                                                                                                           |
| Level                  | Inter-departmental                                                                                                                                                                                     |
| No. of Participants    | 64                                                                                                                                                                                                     |

On account of the Library Day, Kaneko Library conducted various competitions for students. Students participated in Essay Elocution Competition, Library Hunt, Book Mark and Poem Writing Competitions. To Familiarize the students with the library resources. To Create awareness on various types of reference sources and how to refer them. To enabling them to search the library catalogue. To Awareness about the authors, publishers and editions of books.