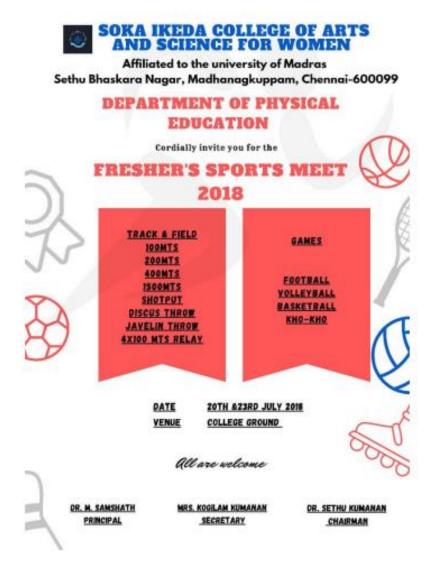

#### FRESHER'S SPORTS MEET - 19/09/2022 to 20/09/2022 & 05/11/2022 to 10/11/2022

| Name of the Department | Physical Education                                |
|------------------------|---------------------------------------------------|
| Date                   | 19/09/2022 to 20/09/2022                          |
|                        | &                                                 |
|                        | 05/11/2022 to 10/11/2022                          |
| Mode                   | Offline                                           |
| Topic                  | Fresher's Sports M eet                            |
| Judges                 | Sports committee                                  |
| Objective              | To find the talent among the first year students. |
| Event Category         | Sports                                            |
| Level                  | INTER DEPARTMENTAL                                |
| No. of Participants    | 244                                               |

The Department of Physical Education of the college organized the fresher's sports meet on 05<sup>th</sup> November 2022 & 10<sup>th</sup> November 2022. The aim of the fresher's sports meet is to find the talent among the first-year students. The following events were held in various zones. Track & Field events are 100 Meters, 200 Meters, 400 Meters, 800 Meters, 1500 Meters, Shot-put, Discus, Javelin, and 4\*100 Meters Relay. Games including Basketball, Volleyball, Throw ball, Kho-Kho were held on 19<sup>th</sup> September 2022 & 20<sup>th</sup> September 2022. The Guest distributed certificates and medals to the competitors.

#### FRESHER'S SPORTS MEET - 19/09/2022 to 20/09/2022 & 05/11/2022 to 10/11/2022