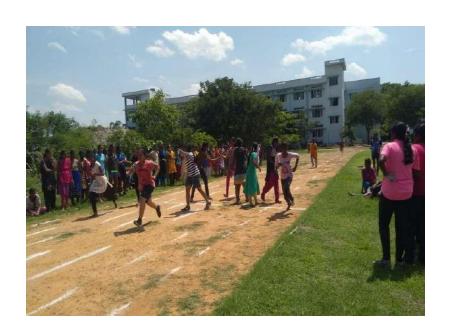

#### FRESHER'S SPORTS MEET - 19/09/2022 to 20/09/2022 & 05/11/2022 to 10/11/2022

| Name of the Department | Physical Education                                |
|------------------------|---------------------------------------------------|
| Date                   | 19/09/2022 to 20/09/2022                          |
|                        | &                                                 |
|                        | 05/11/2022 to 10/11/2022                          |
| Mode                   | Offline                                           |
| Topic                  | Fresher's Sports M eet                            |
| Judges                 | Sports committee                                  |
| Objective              | To find the talent among the first year students. |
| Event Category         | Sports                                            |
| Level                  | INTER DEPARTMENTAL                                |
| No. of Participants    | 244                                               |

The Department of Physical Education of the college organized the fresher's sports meet on 05<sup>th</sup> November 2022 & 10<sup>th</sup> November 2022. The aim of the fresher's sports meet is to find the talent among the first-year students. The following events were held in various zones. Track & Field events are 100 Meters, 200 Meters, 400 Meters, 800 Meters, 1500 Meters, Shot-put, Discus, Javelin, and 4\*100 Meters Relay. Games including Basketball, Volleyball, Throw ball, Kho-Kho were held on 19<sup>th</sup> September 2022 & 20<sup>th</sup> September 2022. The Guest distributed certificates and medals to the competitors.

#### FRESHER'S SPORTS MEET - 19/09/2022 to 20/09/2022 & 05/11/2022 to 10/11/2022