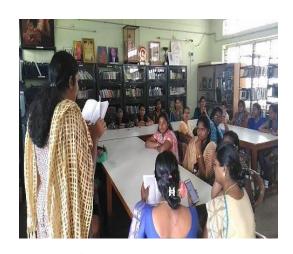

#### LIBRARY DAY - 09.09.2022 to 12.09.2022

#### LIBRARY DAY - 09.09.2022 to 12.09.2022

| Name of the Department | Kaneko Library                                                                                                                                                                                         |
|------------------------|--------------------------------------------------------------------------------------------------------------------------------------------------------------------------------------------------------|
| Date                   | 09.09.2022 to 12.09.2022                                                                                                                                                                               |
| Mode                   | Offline                                                                                                                                                                                                |
| Topic                  | Library Day                                                                                                                                                                                            |
| Judge                  | Mrs. Kanthimathi, Assistant Professor of English, Dr. A R Abirami, Assistant Professor of Tamil, Mrs DhanalakshmiRajendran HOD of MSW, Dr. M Suganya HOD of Sociology, Dr. S. Mahadevi, HOD of History |
| Objective              | To enable students to learn more about Library                                                                                                                                                         |
| Event Category         | Competitions                                                                                                                                                                                           |
| Level                  | Inter-departmental                                                                                                                                                                                     |
| No. of Participants    | 64                                                                                                                                                                                                     |

On account of the Library Day, Kaneko Library conducted various competitions for students. Students participated in Essay Elocution Competition, Library Hunt, Book Mark and Poem Writing Competitions. To Familiarize the students with the library resources. To Create awareness on various types of reference sources and how to refer them. To enabling them to search the library catalogue. To Awareness about the authors, publishers and editions of books.