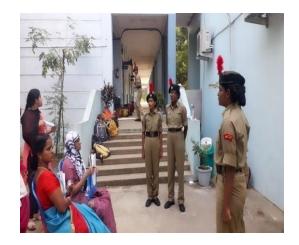

The 22<sup>nd</sup> Annual Sports Meet was organised on 28<sup>th</sup> January 2023 from 8.00 a.m to 12.00 noon. The Program commenced with Tamil Thai Vazhthu followed by the March past. The opening of the sports meet was graced by the Chief Guest, Mrs.Maheswari Kaliyappan, ADSP CBCID, Chennai hoisted the flag for the opening of the meet and the Special Guest, Ms. S.Logapriya, Common Wealth Power Lighting Gold Medallist, accompanied the Chief Guest throughout the Program. Dr. B. Meera Murugesan I/C, Principal, delivered welcome address with her warm words and Dr.V. Revathi, Physical Director presented the Annual Sports report of 2022-2023. The Chief Guest, Mrs.Maheswari Kaliyappan, inspired the students with his real life experiences. Dance, Silambam, Karate, Sports dance were performed by students with great enthusiasm. 100meters, 200meters, 4\*100meters relay, 4\*200meters relay were also conducted for the students and games were conducted for teaching and non-teaching staff members. Cash prizes including medals, trophies, and shields were distributed to the winners of various sports events. The vote of thanks was proposed by Gunamani. C, Sports Secretary.