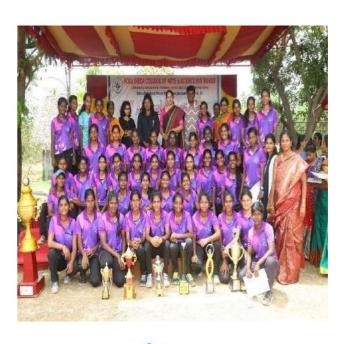

#### 22<sup>nd</sup> ANNUAL SPORTS MEET - 28.01.2023

The Management, Principal, Staff & Students of

## 22<sup>nd</sup> Annual Sports Day

On Saturday, 28th January 2023 at 9.00 a.m. in the college premises

Chief Guest

The 22<sup>nd</sup> Annual Sports Meet was organised on 28<sup>th</sup> January 2023 from 8.00 a.m to 12.00 noon. The Program commenced with Tamil Thai Vazhthu followed by the March past. The opening of the sports meet was graced by the Chief Guest, Mrs.Maheswari Kaliyappan, ADSP CBCID, Chennai hoisted the flag for the opening of the meet and the Special Guest, Ms. S.Logapriya, Common Wealth Power Lighting Gold Medallist, accompanied the Chief Guest throughout the Program. Dr. B. Meera Murugesan I/C, Principal, delivered welcome address with her warm words and Dr.V. Revathi, Physical Director presented the Annual Sports report of 2022-2023. The Chief Guest, Mrs.Maheswari Kaliyappan, inspired the students with his real life experiences. Dance, Silambam, Karate, Sports dance were performed by students with great enthusiasm. 100meters, 200meters, 4\*100meters relay, 4\*200meters relay were also conducted for the students and games were conducted for teaching and non-teaching staff members. Cash prizes including medals, trophies, and shields were distributed to the winners of various sports events. The vote of thanks was proposed by Gunamani. C, Sports Secretary.