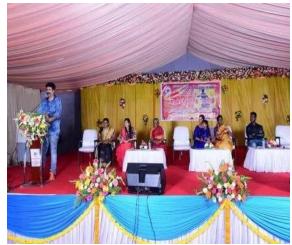

#### 22<sup>nd</sup> ANNUAL SPORTS MEET - 28.01.2023

The Management, Principal, Staff & Students of

## 22<sup>nd</sup> Annual Sports Day

On Saturday, 28th January 2023 at 9.00 a.m. in the college premises

Chief Guest

#### Mrs. MAHESWARI KALIYAPPAN

Additional Superintendent of Police, CBCID, Chennai.

Special Guest

#### Ms. S.LOGAPRIYA MBA.,

Commonwealth Power lifting Gold Medalist

Ms. C.Gunamani Sports Secretary **Dr. V.Revathi** Physical Director

Dr. Meera Murugesan Principal Mrs. Kogilam Kumanan Secretary

Dr. Sethu Kumanan Chairman

The 22<sup>nd</sup> Annual Sports Meet was organised on 28<sup>th</sup> January 2023 from 8.00 a.m to 12.00 noon. The Program commenced with Tamil Thai Vazhthu followed by the March past. The opening of the sports meet was graced by the Chief Guest, Mrs.Maheswari Kaliyappan, ADSP CBCID, Chennai hoisted the flag for the opening of the meet and the Special Guest, Ms. S.Logapriya, Common Wealth Power Lighting Gold Medallist, accompanied the Chief Guest throughout the Program. Dr. B. Meera Murugesan I/C, Principal, delivered welcome address with her warm words and Dr.V. Revathi, Physical Director presented the Annual Sports report of 2022-2023. The Chief Guest, Mrs.Maheswari Kaliyappan, inspired the students with his real life experiences. Dance, Silambam, Karate, Sports dance were performed by students with great enthusiasm. 100meters, 200meters, 4\*100meters relay, 4\*200meters relay were also conducted for the students and games were conducted for teaching and non-teaching staff members. Cash prizes including medals, trophies, and shields were distributed to the winners of various sports events. The vote of thanks was proposed by Gunamani. C, Sports Secretary.