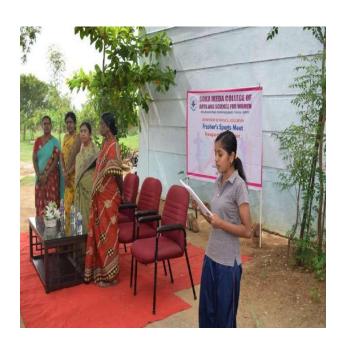

#### FRESHER'S SPORTS MEET - 19/09/2022 to 20/09/2022 & 05/11/2022 to 10/11/2022

| Name of the Department | Physical Education                                |
|------------------------|---------------------------------------------------|
| Date                   | 19/09/2022 to 20/09/2022                          |
|                        | &                                                 |
|                        | 05/11/2022 to 10/11/2022                          |
| Mode                   | Offline                                           |
| Topic                  | Fresher's Sports M eet                            |
| Judges                 | Sports committee                                  |
| Objective              | To find the talent among the first year students. |
| Event Category         | Sports                                            |
| Level                  | INTER DEPARTMENTAL                                |
| No. of Participants    | 244                                               |

The Department of Physical Education of the college organized the fresher's sports meet on 05<sup>th</sup> November 2022 & 10<sup>th</sup> November 2022. The aim of the fresher's sports meet is to find the talent among the first-year students. The following events were held in various zones. Track & Field events are 100 Meters, 200 Meters, 400 Meters, 800 Meters, 1500 Meters, Shot-put, Discus, Javelin, and 4\*100 Meters Relay. Games including Basketball, Volleyball, Throw ball, Kho-Kho were held on 19<sup>th</sup> September 2022 & 20<sup>th</sup> September 2022. The Guest distributed certificates and medals to the competitors.

#### FRESHER'S SPORTS MEET - 19/09/2022 to 20/09/2022 & 05/11/2022 to 10/11/2022