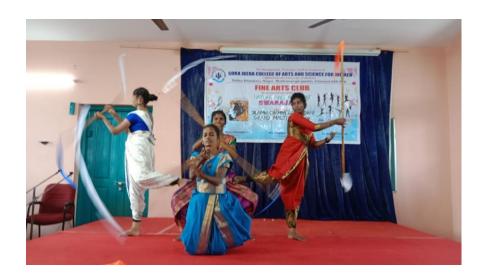

The 22<sup>nd</sup> Annual Sports Meet was organised on 28<sup>th</sup> January 2023 from 8.00 a.m to 12.00 noon. The Program commenced with Tamil Thai Vazhthu followed by the March past. The opening of the sports meet was graced by the Chief Guest, Mrs.Maheswari Kaliyappan, ADSP CBCID, Chennai hoisted the flag for the opening of the meet and the Special Guest, Ms. S.Logapriya, Common Wealth Power Lighting Gold Medallist, accompanied the Chief Guest throughout the Program. Dr. B. Meera Murugesan I/C, Principal, delivered welcome address with her warm words and Dr.V. Revathi, Physical Director presented the Annual Sports report of 2022-2023. The Chief Guest, Mrs.Maheswari Kaliyappan, inspired the students with his real life experiences. Dance, Silambam, Karate, Sports dance were performed by students with great enthusiasm. 100meters, 200meters, 4\*100meters relay, 4\*200meters relay were also conducted for the students and games were conducted for teaching and non-teaching staff members. Cash prizes including medals, trophies, and shields were distributed to the winners of various sports events. The vote of thanks was proposed by Gunamani. C, Sports Secretary.