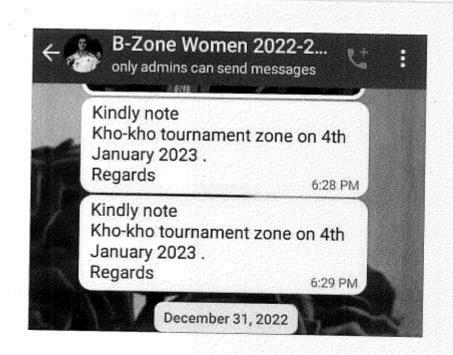

### UNIVERSITY OF MADRAS B-ZONE – 07.02.2023

V. Revathi.

Physical Director,

Soka Ikeda coilege of Arts and science for klomen.

Madhanangkuppam,

Chennai-99.

The chairman.

Soka Ikeda cottege of Arts and science for Women,

Madhanangkuppam.

Chenrou-99.

Through:

The pouruipal soka ikeda vollege of Asts and Science for Women,

Madhanangkuppam,

chennai-99.

Respected Sir Madam.

Sub: On Suty For Atheletic 8-Zone Tournament seg...

I would like to seek your permission to attend the Madras University B-Ione Atheletic tournament held at University of Madras on 07/02/2028.

Hence I request you kindly permit them and consider their absence as on-duty on 07/02/2023 and I also sequest youto sanction the TA and DA for the same

Thanking you

yours sincerly,

CHENNAI - 600 099