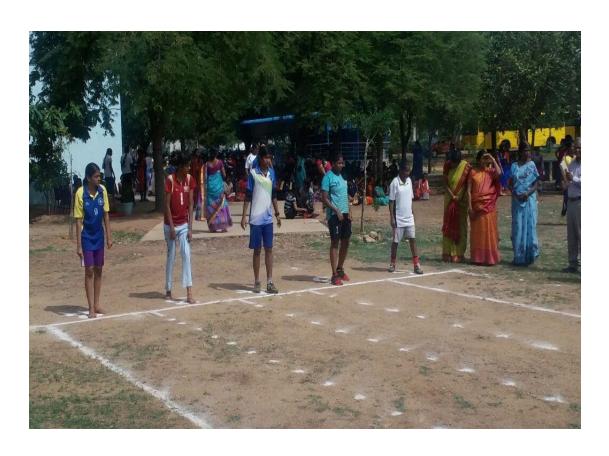

#### FRESHER'S SPORTS MEET - 19/09/2022 to 20/09/2022 & 05/11/2022 to 10/11/2022

| Name of the Department | Physical Education                                |
|------------------------|---------------------------------------------------|
| Date                   | 19/09/2022 to 20/09/2022                          |
|                        | &                                                 |
|                        | 05/11/2022 to 10/11/2022                          |
| Mode                   | Offline                                           |
| Topic                  | Fresher's Sports M eet                            |
| Judges                 | Sports committee                                  |
| Objective              | To find the talent among the first year students. |
| Event Category         | Sports                                            |
| Level                  | INTER DEPARTMENTAL                                |
| No. of Participants    | 244                                               |

The Department of Physical Education of the college organized the fresher's sports meet on 05<sup>th</sup> November 2022 & 10<sup>th</sup> November 2022. The aim of the fresher's sports meet is to find the talent among the first-year students. The following events were held in various zones. Track & Field events are 100 Meters, 200 Meters, 400 Meters, 800 Meters, 1500 Meters, Shot-put, Discus, Javelin, and 4\*100 Meters Relay. Games including Basketball, Volleyball, Throw ball, Kho-Kho were held on 19<sup>th</sup> September 2022 & 20<sup>th</sup> September 2022. The Guest distributed certificates and medals to the competitors.

#### FRESHER'S SPORTS MEET - 19/09/2022 to 20/09/2022 & 05/11/2022 to 10/11/2022