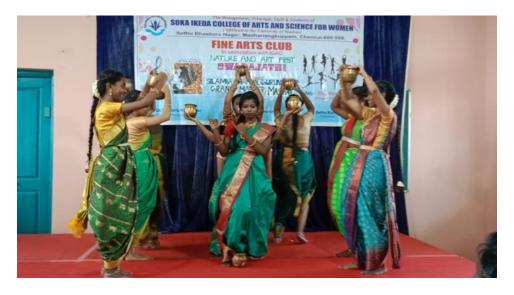

The 22<sup>nd</sup> Annual Sports Meet was organised on 28<sup>th</sup> January 2023 from 8.00 a.m to 12.00 noon. The Program commenced with Tamil Thai Vazhthu followed by the March past. The opening of the sports meet was graced by the Chief Guest, Mrs.Maheswari Kaliyappan, ADSP CBCID, Chennai hoisted the flag for the opening of the meet and the Special Guest, Ms. S.Logapriya, Common Wealth Power Lighting Gold Medallist, accompanied the Chief Guest throughout the Program. Dr. B. Meera Murugesan I/C, Principal, delivered welcome address with her warm words and Dr.V. Revathi, Physical Director presented the Annual Sports report of 2022-2023. The Chief Guest, Mrs.Maheswari Kaliyappan, inspired the students with his real life experiences. Dance, Silambam, Karate, Sports dance were performed by students with great enthusiasm. 100meters, 200meters, 4\*100meters relay, 4\*200meters relay were also conducted for the students and games were conducted for teaching and non-teaching staff members. Cash prizes including medals, trophies, and shields were distributed to the winners of various sports events. The vote of thanks was proposed by Gunamani. C, Sports Secretary.