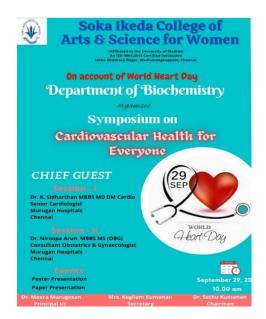

#### **WORLD HEART DAY - 29.09.2022**

#### SYMPOSIUM ON CARDIOVASCULAR HEALTH FOR EVERYONE