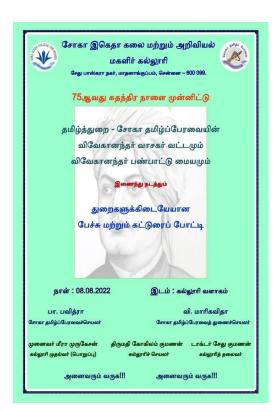

## 75<sup>TH</sup> INDEPENDENCE DAY COMPETITION - 08.08.2022

## **75<sup>TH</sup> INDEPENDENCE DAY COMPETITION - 08.08.2022**

| Name of the Department | Tamil                                                                                                                         |
|------------------------|-------------------------------------------------------------------------------------------------------------------------------|
| Date                   | 08.08.2022                                                                                                                    |
| Mode                   | Offline                                                                                                                       |
| Topic                  | 75 <sup>th</sup> Independence Day Competition                                                                                 |
| Judge                  |                                                                                                                               |
|                        | Mrs. S. Joseph BencyPrisca Head, Dept. of Economics.                                                                          |
|                        | Mrs. J. Vimal Rosy Head, Dept. of Computer Science<br>(Shift-II).                                                             |
|                        | > Mrs. M. VijayaSumathi, Head, Dept. of BBA.                                                                                  |
|                        | Mrs. M. Bhuvaneswari, Head, Dept. of Corporate<br>Secretaryship.                                                              |
|                        | Mrs. R. Dhanalakshmi Head, Dept. of MSW.                                                                                      |
|                        | Mrs. P. Kalpana Asst. Prof. Dept. of BBA.                                                                                     |
|                        | <ul> <li>Mrs. K. Kanthimathi Asst. Prof. Dept. of English.</li> <li>Mrs. B. Hemavathy Asst. Prof. Dept. of English</li> </ul> |
| Objective              | To gain knowledge about the freedom fighters.                                                                                 |
| Event Category         | Competitions                                                                                                                  |
| Level                  | Inter - departmental                                                                                                          |
| No. of Participants    | 41                                                                                                                            |

On account of the 75<sup>th</sup> Independence Day Celebration, Soka Tamil Peravai in association with Vivekananda Reader and Cultural Circle conducted an inter-departmental elocution and essay writing competition under the title 'Unsung Indian Freedom Fighters' and 'How India will be in its 100<sup>th</sup>year'. Students from various departments actively participated and gained knowledge on India's independence history.