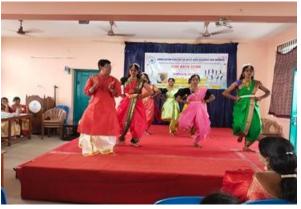

|
| No. of Participants | 21                                                                                       |

Fine Arts Club,- Swarajathi organized "Kalai Sangamam" on 10<sup>th</sup> March 2023. Naatiya Kalaimani, Mr.C.V. Santhosh Kumar, Secretary, Nataraja Nrithya Vedi, Natya Kalakshetram, Chennai graced the occasion. He insisted and motivated the students with an inspirational speech and he asked the students to learn and perform arts apart from academics. He talked about "Bharata Natyam, Thalams" and "Mudhras" and he appreciated the participants for their performance. Further, he advised the students to be happy always and taught how dance can give relief from distress.

#### **KALAI SANGAMAM - 10.03.2023**









# **FABRIC PAINTING COMPETITION - 14.03.2023**



#### **FABRIC PAINTING COMPETITION - 14.03.2023**

| Name of the Club      | HERITAGE CLUB                                                                                                   |  |
|-----------------------|-----------------------------------------------------------------------------------------------------------------|--|
| Date                  | 14.03.2023                                                                                                      |  |
| Mode                  | Off Line                                                                                                        |  |
| Topic                 | Fabric Painting Competition