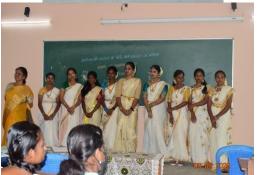

#### **ONAM CELEBRATION - 03.09.2022**

#### **ONAM CELEBRATION - 03.09.2022**

| Name of the Department | College Students Union                                                                                                                                                                                                                                                                                                                                                                      |
|------------------------|---------------------------------------------------------------------------------------------------------------------------------------------------------------------------------------------------------------------------------------------------------------------------------------------------------------------------------------------------------------------------------------------|
| Date                   | 03.09.2022                                                                                                                                                                                                                                                                                                                                                                                  |
| Mode                   | Offline                                                                                                                                                                                                                                                                                                                                                                                     |
| Topic                  | Onam Competition                                                                                                                                                                                                                                                                                                                                                                            |
| Judge                  | <ul> <li>Mrs. J. Vimal Rosy Head, Department of CS shift-II,</li> <li>Mrs. N.S. Kiruthika, Head, Department of CS, Shift I</li> <li>Mrs. G. Vijaya Girija, Head, Department of ISM, Mrs. M. Vijaya Sumathi, Head, Department of BBA,</li> <li>Mrs. S. Joseph Bency Prisca Head, Department of Economics,</li> <li>Mrs. S. Usha Devi, Assistant Professor, Department of Commerce</li> </ul> |
| Objective              | To exhibit the talents of students                                                                                                                                                                                                                                                                                                                                                          |
| Event Category         | Competitions                                                                                                                                                                                                                                                                                                                                                                                |
| Level                  | Inter Departmental                                                                                                                                                                                                                                                                                                                                                                          |
| No. of Participants    | 72                                                                                                                                                                                                                                                                                                                                                                                          |

On account of Onam, Inter departmental Onam competition was conducted on 03.09.2022. Off stage events like Aththapoo Kolam, Cooking without Fire and on stage event like Role Play were conducted on that day and the students actively participated in the competition and exposed their talents.