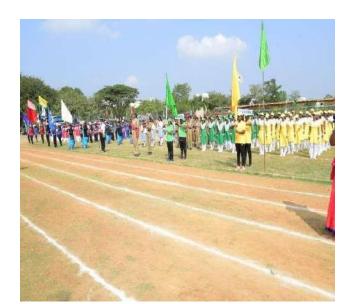

#### 22<sup>nd</sup> ANNUAL SPORTS MEET - 28.01.2023

The Management, Principal, Staff & Students of

The 22<sup>nd</sup> Annual Sports Meet was organised on 28<sup>th</sup> January 2023 from 8.00 a.m to 12.00 noon. The Program commenced with Tamil Thai Vazhthu followed by the March past. The opening of the sports meet was graced by the Chief Guest, Mrs.Maheswari Kaliyappan, ADSP CBCID, Chennai hoisted the flag for the opening of the meet and the Special Guest, Ms. S.Logapriya, Common Wealth Power Lighting Gold Medallist, accompanied the Chief Guest throughout the Program. Dr. B. Meera Murugesan I/C, Principal, delivered welcome address with her warm words and Dr.V. Revathi, Physical Director presented the Annual Sports report of 2022-2023. The Chief Guest, Mrs.Maheswari Kaliyappan, inspired the students with his real life experiences. Dance, Silambam, Karate, Sports dance were performed by students with great enthusiasm. 100meters, 200meters, 4\*100meters relay, 4\*200meters relay were also conducted for the students and games were conducted for teaching and non-teaching staff members. Cash prizes including medals, trophies, and shields were distributed to the winners of various sports events. The vote of thanks was proposed by Gunamani. C, Sports Secretary.