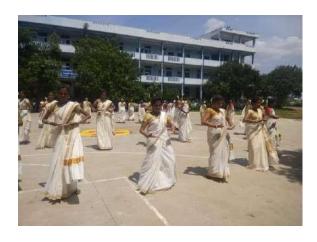

The 22<sup>nd</sup> Annual Sports Meet was organised on 28<sup>th</sup> January 2023 from 8.00 a.m to 12.00 noon. The Program commenced with Tamil Thai Vazhthu followed by the March past. The opening of the sports meet was graced by the Chief Guest, Mrs.Maheswari Kaliyappan, ADSP CBCID, Chennai hoisted the flag for the opening of the meet and the Special Guest, Ms. S.Logapriya, Common Wealth Power Lighting Gold Medallist, accompanied the Chief Guest throughout the Program. Dr. B. Meera Murugesan I/C, Principal, delivered welcome address with her warm words and Dr.V. Revathi, Physical Director presented the Annual Sports report of 2022-2023. The Chief Guest, Mrs.Maheswari Kaliyappan, inspired the students with his real life experiences. Dance, Silambam, Karate, Sports dance were performed by students with great enthusiasm. 100meters, 200meters, 4\*100meters relay, 4\*200meters relay were also conducted for the students and games were conducted for teaching and non-teaching staff members. Cash prizes including medals, trophies, and shields were distributed to the winners of various sports events. The vote of thanks was proposed by Gunamani. C, Sports Secretary.