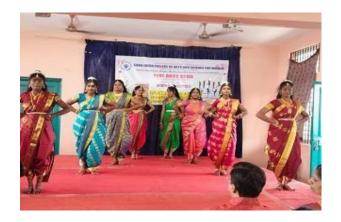

l                                                                     |
| No. of Participants | 21                                                                                       |

Fine Arts Club,- Swarajathi organized "Kalai Sangamam" on 10<sup>th</sup> March 2023. Naatiya Kalaimani, Mr.C.V. Santhosh Kumar, Secretary, Nataraja Nrithya Vedi, Natya Kalakshetram, Chennai graced the occasion. He insisted and motivated the students with an inspirational speech and he asked the students to learn and perform arts apart from academics. He talked about "Bharata Natyam, Thalams" and "Mudhras" and he appreciated the participants for their performance. Further, he advised the students to be happy always and taught how dance can give relief from distress.

#### **KALAI SANGAMAM - 10.03.2023**









# **FABRIC PAINTING COMPETITION - 14.03.2023**



#### **FABRIC PAINTING COMPETITION - 14.03.2023**

| Name of the Club      | HERITAGE CLUB                                                                                                   |  |
|-----------------------|-----------------------------------------------------------------------------------------------------------------|--|
| Date                  | 14.03.2023                                                                                                      |  |
| Mode                  | Off Line                                                                                                        |  |
| Topic                 | Fabric Painting Competition