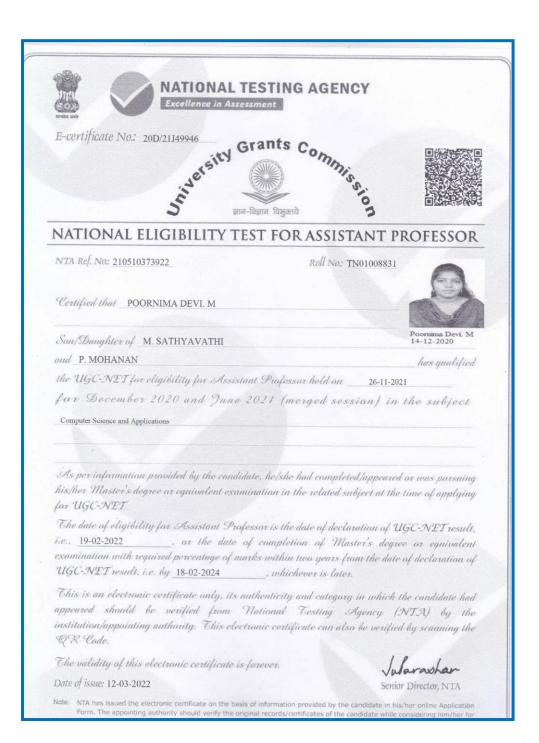

#### Academic Year 2021-2022

| S. No. | Registration<br>Number / Roll<br>Number for the<br>Examination | Name of the Student<br>Qualified | Name of the Qualifying<br>Examination |
|--------|----------------------------------------------------------------|----------------------------------|---------------------------------------|
| 1      | TN01008831                                                     | Poornima Devi M                  | NET                                   |
| 2      | 11141027                                                       | Srinisha.R                       | TANCET                                |

#### 1. POORNIMA DEVI M

PRINCIPAL SOKA IKEDA COLLEGE OF ARTS AND SCIENCE FOR WOMEN CHENNAI - 600 099