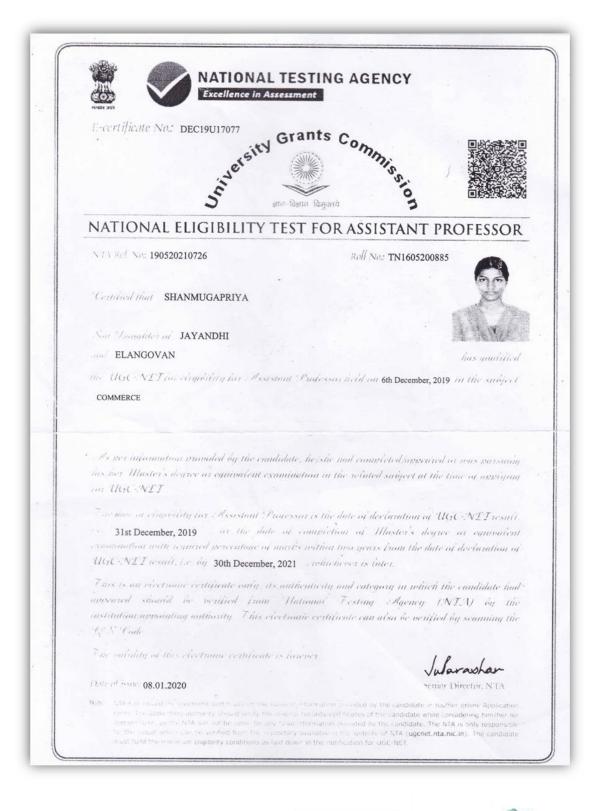

**5.2.2.** Percentage of students qualifying in state/national/ international level examinations during the last five year.

| S. No. | Registration<br>Number / Roll<br>Number for the<br>Examination | Name of the Student<br>Qualified | Name of the<br>Qualifying<br>Examination |
|--------|----------------------------------------------------------------|----------------------------------|------------------------------------------|
| 1      | 11124287                                                       | SARANYA S                        | SET                                      |
| 2      | TN0103508907                                                   | BHARATHI K                       | NET                                      |
| 3      | TN0103510272                                                   | NANDHINI R                       | NET                                      |
| 4      | TN0104513633                                                   | CHITHRAV.C.                      | NET                                      |
| 5      | TN0103511790                                                   | SARANYA S                        | NET                                      |
| 6      | TN0105208079                                                   | DEEPA.P                          | NET                                      |
| 7      | TN1605200885                                                   | SHANMUGAPRIYA E                  | NET                                      |