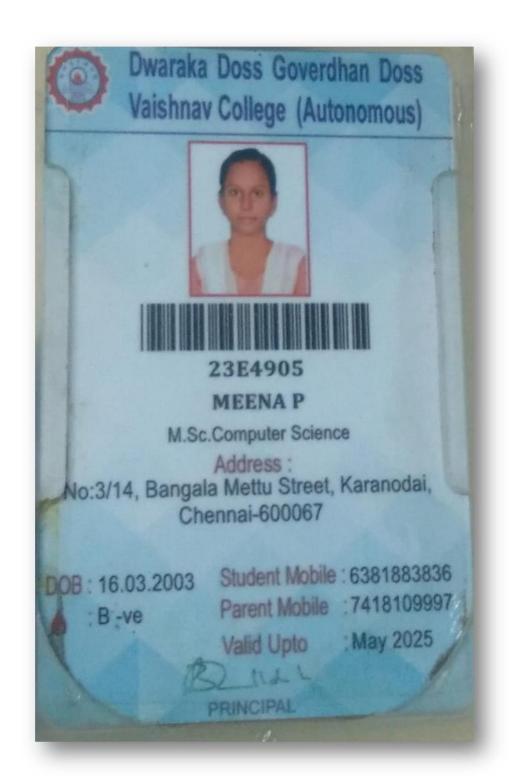

### UNIVERSITY OF MADRAS Institute of Distance Education

Chepauk, Chennai - 600 005.

இருபா மரியா ஜார்ஜ் . பெயர்:

KRIPA MARIA GEORGE. Name:

M.B.A. SYSTEMS MANAGEMENT Course:

Enrol No: A23101PBS6272

Duration: JUL 2023 To JUN 2025