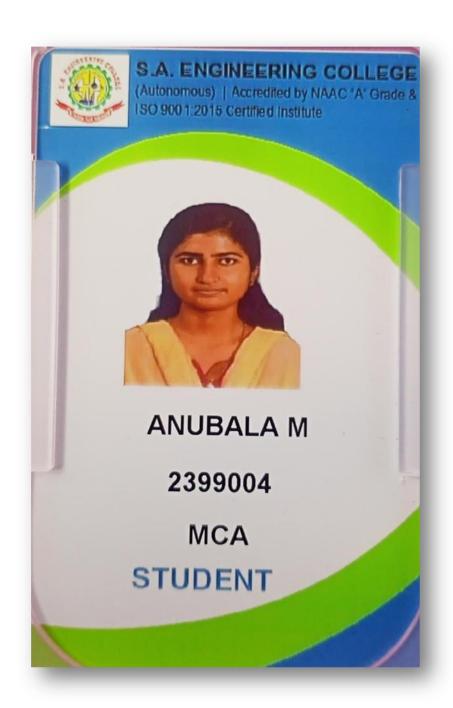

Bill No : 74851 Date : 03-Jul-2023

Roll No. : M.S.W.7 Sex : FEMALE
Name : SUREKA S

Degree : M.S.W. Batch : 2023-2024

Tuition Fee : 850 Univ. Fees : 320

Special Fee : 11650 Other Fees : 580
Admn. Fees : 200