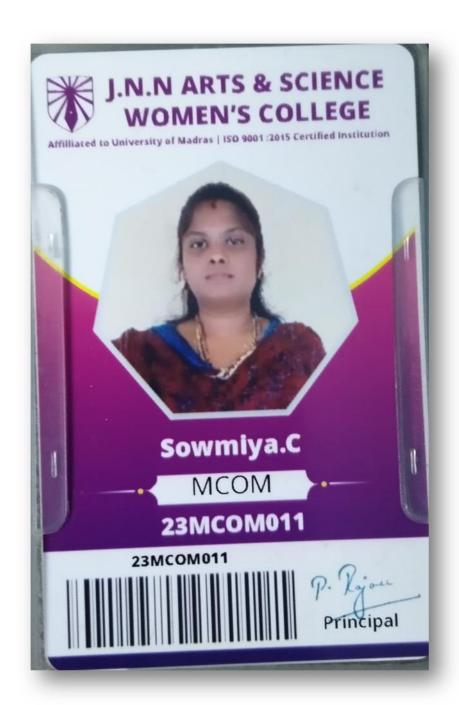

### STUDENT IDENTITY CARD

பெயர்: தனவட்சுமி .கு

Name: DHANALAKSHMI.K

Course: M.COM. COMMERCE

Enrol No: A23101PCM6564

Duration: JUL 2023 To JUN 2025

Medium: ENGLISH

2A THILAGAVATHI 2ND STREET ,AMBATTUR