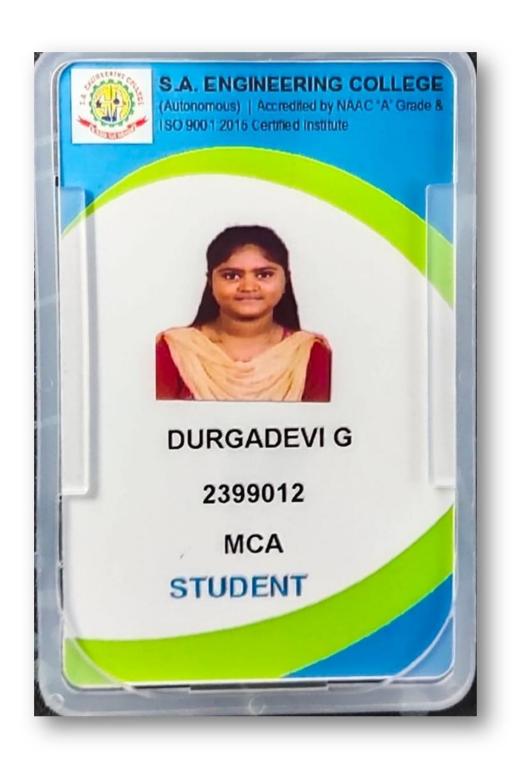

S.3.1 Total : 13600

S.B. 10 Exam Fee : 0

Grand Total : 13600

Rupees: Thirteen Thousand Six Hundred

Cherk