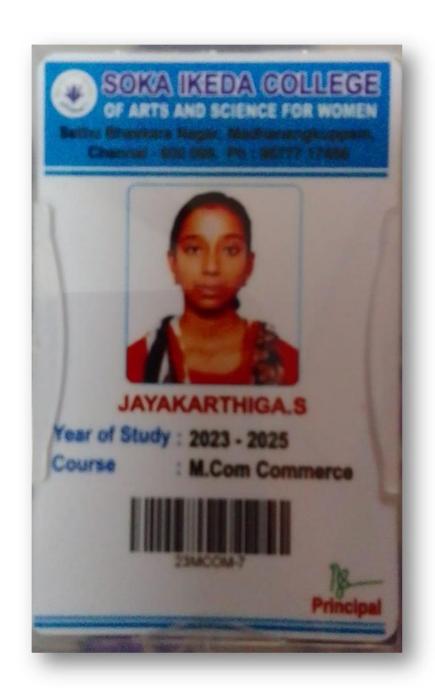

### STUDENT IDENTITY CARD

பெயர்: பவானி .மா

Name: BHAVANLM

Course: M.B.A. FINANCIAL MANAGEMENT

Enrol No: A23101PBF9482

Duration: JUL 2023 To JUN 2025

Medium: ENGLISH

3/39 NEW ARUI NAGAR 2ND