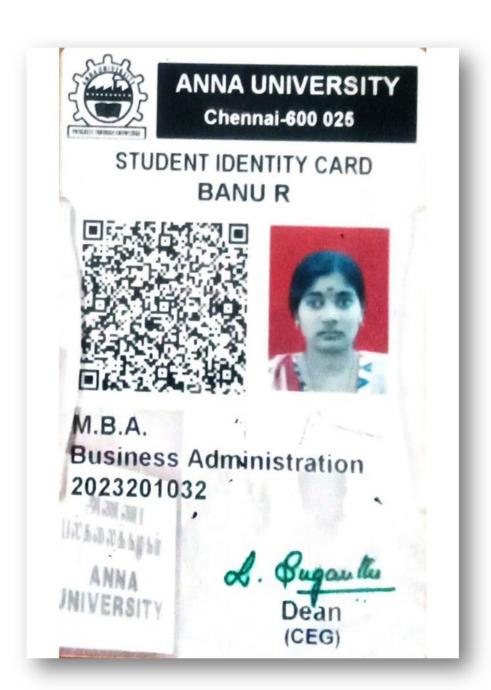

### STUDENT IDENTITY CARD பானு பிரியா .லோ

பெயர்:

Name: BANU PRIYA.L

M.C.A. COMPUTER APPLICATION

Enrol No: A23101PCA6898

**Duration: JUL 2023 To JUN 2025** 

Medium: ENGLISH

NO1/132 MADAVEETHI STREET, AYALUR