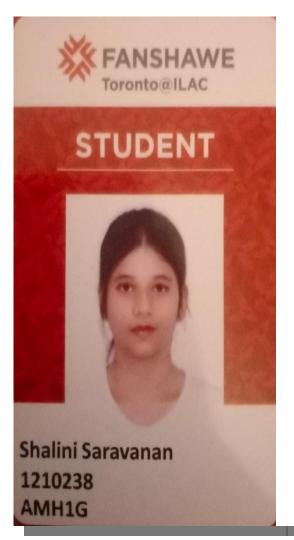

The following is the approximate breakdown of the cost of living for a twelve-month period for a student studying in Canada and living on his/her own:

Living Expenses (approximate)

C\$12000 {For GIC you need C\$ 10,000} Sub Total - Living Expenses: