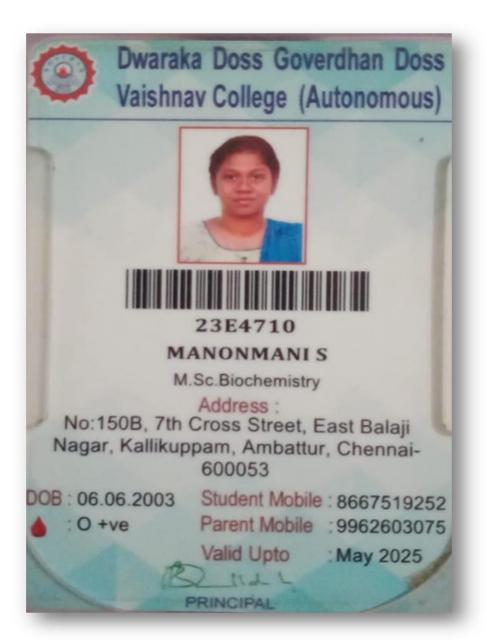

S. SUBASREE

Year of Study: 2023 - 2025

Course : M.A. English

Principal

(Under Valliammal Educational Trust)