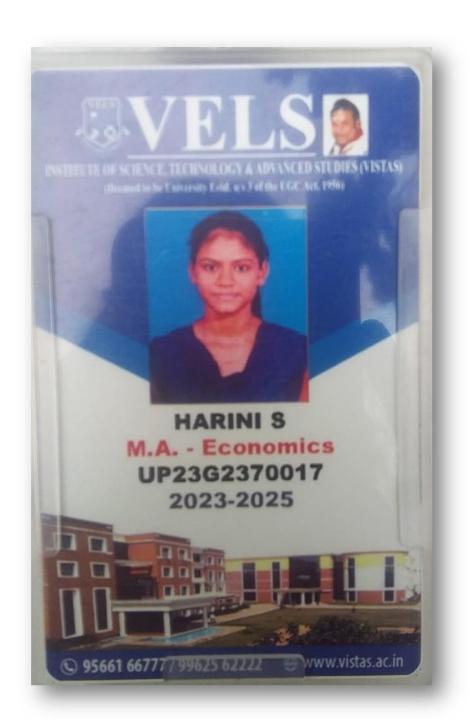

#### Receipt Voucher

: 119

Dated : 22-Sep-23

rough: HDFC Bank Ltd-50100627931392 Particulars

count:

Amount 24,000.00

Sri Haritha K 2023-2024

On Account