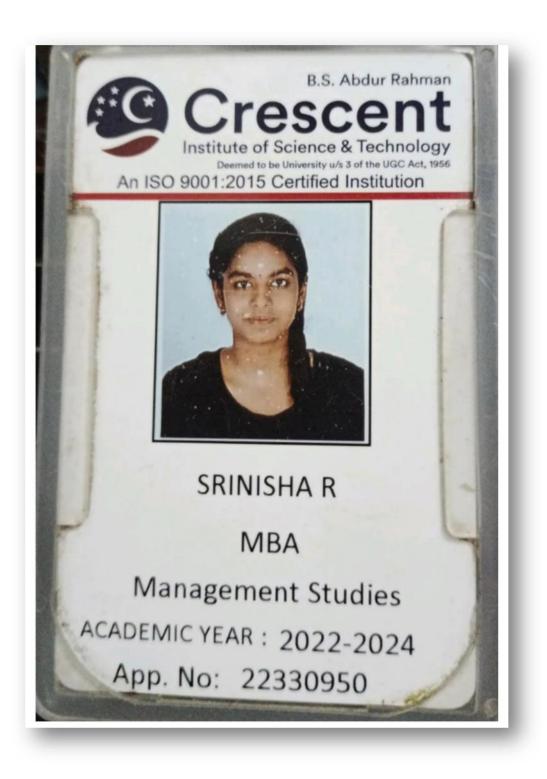

COLLEGE OF ARTS AND SCIENCE FOR WOMEN CHENNAI - 600 099





PRINCIPAL SOKA IKEDA COLLEGE OF ARTS AND SCIENCE FOR WOMEN CHENNAI - 600 099



| பெயர்:     | நந்தினி .செ               |
|------------|---------------------------|
| Name:      | NANDHINI.S                |
| Course:    | M.B.A. HUMAN RESOURCE     |
| course.    | MANAGEMENT                |
| Enrol No:  | A22101PBR8190             |
| Duration:  | JUL 2022 To JUN 2024      |
| Medium:    | ENGLISH                   |
|            | NO29/A VENKATASAI         |
| Address:   | NAGAR, VINAYAGAPURAM      |
| Sec. North | KOLATTUR, CHENNAI, 600099 |



PRINCIPAL SOKA IKEDA COLLEGE OF ARTS AND SCIENCE FOR WOMEN CHENNAI - 600 099

6 J.M





PRINCIPAL SOKA IKEDA COLLEGE OF ARTS AND SCIENCIE FOR WOMEN CHENNAI - 600 099





PRINCIPAL





PRINCIPAL



| பெயர்: