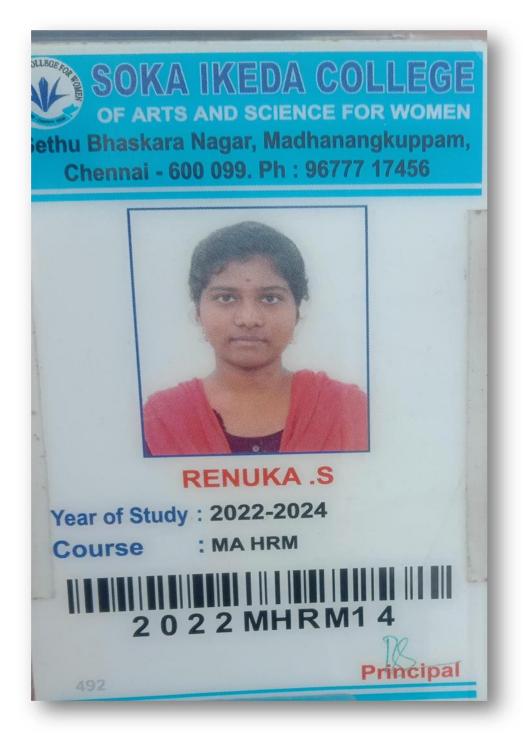

UNIVERSITY OF MADRAS Institute of Distance Education Chepauk, Chennai - 600005. STUDENT IDENTITY CARD

| பெயர்:    | சந்தியா .ர                    |         |
|-----------|-------------------------------|---------|
| Name:     | SANDHYA.R                     | 1       |
| Course:   | M.SC. INFORMATION             |         |
|           | TECHNOLOGY I.T.               |         |
| Enrol No: | A22101PIT6155                 | 4       |
| Duration: | JUL 2022 To JUN 2024          |         |
| Medium:   | ENGLISH                       | 4. +    |
|           | NO77/28 GANGAI AMMAN KOVIL    | Directo |
| Address:  | ST,LAKSHMIPURAM               |         |
|           | KOLATHUR, THIRUVALLUR, 600099 |         |
|           |                               |         |