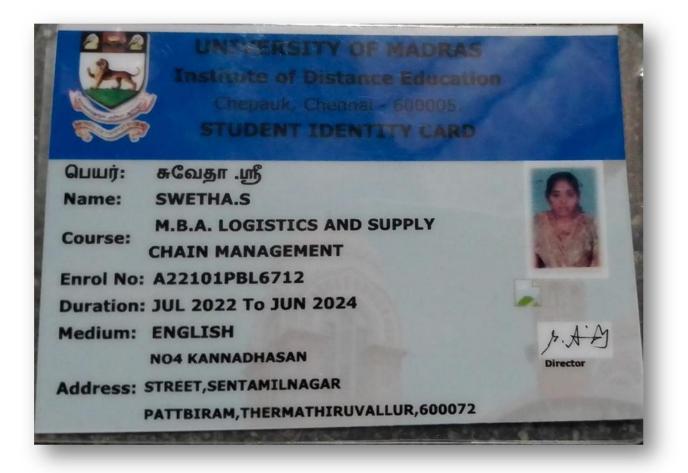

| CHENNAI, THIRUVALLUR, 600062                                                                                   |   |
| STREET, STREET | The second s |   |



PRINCIPAL SOKA IKEDA COLLEGE OF ARTS AND SCIENCE FOR WOMEN CHENNAI - 600 099





PRINCIPAL SOKA IKEDA COLLEGE OF ARTS AND SCIENCE FOR WOMEN CHENNAI - 600 099





PRINCIPAL SOKA IKEDA COLLEGE OF ARTS AND SCIENCE FOR WOMEN CHENNAI - 600 099





PRINCIPAL SOKA IKEDA COLLEGE OF ARTS AND SCIENCIE FOR WOMEN CHENNAI - 600 099



UNIVERSITY OF MADRAS Institute of Distance Education Chepauk, Chennal - 600005. STUDENT IDENTITY CARD

| ណយវុះ     | องกองสร้านก.ล                |
|-----------|------------------------------|
| Name:     | LAVANYA .S                   |
| Course:   | M.B.A. SYSTEMS MANAGEMENT    |
| Enrol No: | A22101PBS6396                |
| Duration: | JUL 2022 To JUN 2024         |
| Medium:   | ENGLISH                      |
|           | NO 54 GANGADHARAN 8TH STREET |
| Address:  | PUZHAL , CHENNAL, 600066     |
|           |                              |



PRINCIPAL SOKA IKEDA COLLEGE OF ARTS AND SCIENCE FOR WOMEN CHENNAI - 600 099