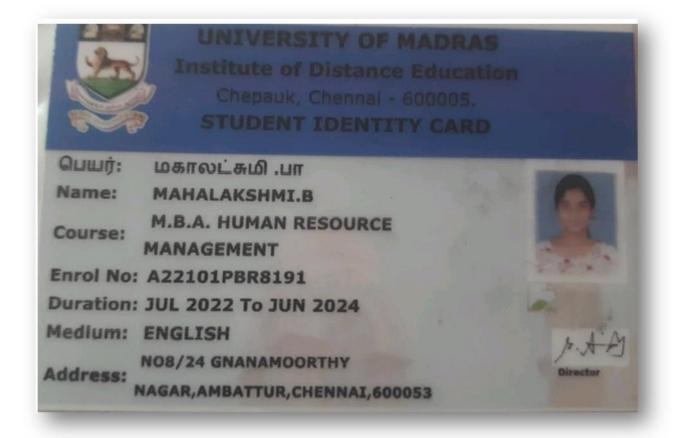

---------------------------------------------------------|
| Name : V.L.Akshaya                                                                                        |
| Enroll no : HS22-2067                                                                                     |
| Batch : 2022-2024                                                                                         |
| Branch : MBA-HRM- Batch - B                                                                               |
| V.L. Auchaya - Addi.Reg                                                                                   |
| Periyar E.V.R. High Road,<br>Maduravoyal, Chennai - 600 095.<br>Tamilnadu. India                          |



PRINCIPAL SOKA IKEDA COLLEGE OF ARTS AND SCIENCE FOR WOMEN CHENNAI - 600 099





PRINCIPAL SOKA IKEDA COLLEGE OF ARTS AND SCIENCE FOR WOMEN CHENNAI - 600 099

| S<br>Y<br>P | tudent ID :   | SKLD1372<br>522200192<br>Second<br>Admission No<br>se Name : MSW (Shift-II) | : BHARKAVIF<br>: 22-SIC-MSW |          |         | 02/01/2024<br>SOCIAL WC<br>2023-2024 | ORK            |
|-------------|---------------|-----------------------------------------------------------------------------|-----------------------------|----------|---------|--------------------------------------|----------------|
| #           | Paid Date     | Fee Type                                                                    | Amount                      | To Pay   | Balance | Payment                              | Status         |
| 1           |               | EVEN SEMESTER