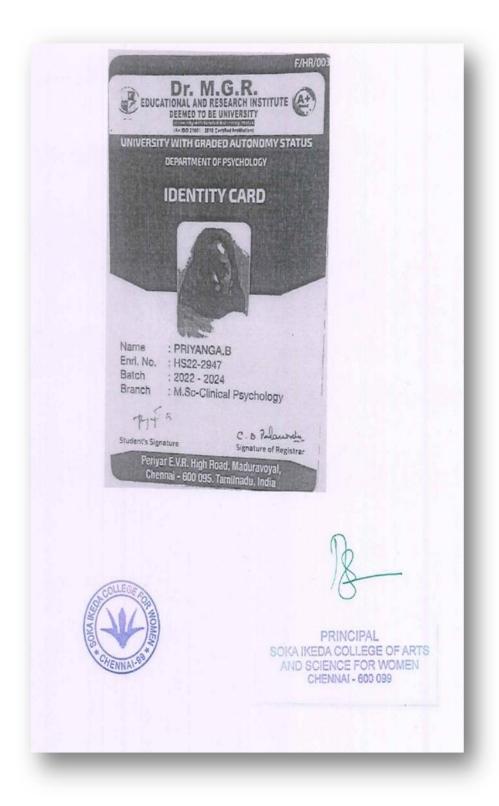

ar of Year of A ConstructionYear of Year of A ConstructionYear of Year o



PRINCIPAL SOKA IKEDA COLLEGE OF ARTS AND SCIENCE FOR WOMEN CHENNAI - 600 099





PRINCIPAL SOKA IKEDA COLLEGE OF ARTS AND SCIENCE FOR WOMEN CHENNAI - 600 099



UNIVERSITY OF MADRAS Institute of Distance Education Chepauk, Chennai - 600005. STUDENT IDENTITY CARD

பெயர்: மகேஸ்வரி.லோ Name: MAGESWARI.L Course: M.SC. MATHEMATICS Enrol No: A22101PMA6183 Duration: JUL 2022 To JUN 2024 Medium: ENGLISH 1/132 MADAVEETHI STREET Address: AYALUR,KILAMBAKKAM POST,THIRUVALLUR,602025





PRINCIPAL SOKA IKEDA COLLEGE OF ARTS AND SCIENCE FOR WOMEN CHENNAI - 600 099







PRINCIPAL SOKA IKEDA COLLEGE OF ARTS AND SCIENCE FOR WOMEN CHENNAI - 600 099





PRINCIPAL SOKA IKEDA COLLEGE OF ARTS AND SCIENCE FOR WOMEN CHENNAI - 600 099







PRINCIPAL SOKA IKEDA COLLEGE OF ARTS AND SCIENCE FOR WOMEN CHENNAI - 600 099







PRINCIPAL SOKA IKEDA COLLEGE OF ARTS AND SCIENCE FOR WOMEN CHENNAI - 600 099





PRINCIPAL SOKA IKEDA COLLEGE OF ARTS AND SCIENCE FOR WOMEN CHENNAI - 600 099





PRINCIPAL SOKA IKEDA COLLEGE OF ARTS AND SCIENCE FOR WOMEN CHENNAI - 600 099





PRINCIPAL SOKA IKEDA COLLEGE OF ARTS

AND SCIENCE FOR WOMEN CHENNAI - 600 099





PRINCIPAL SOKA IKEDA COLLEGE OF ARTS AND SCIENCE FOR WOMEN CHENNAI - 600 099





PRINCIPAL SOKA IKEDA COLLEGE OF ARTS AND SCIENCE FOR WOMEN CHENNAI - 600 099

SOKA IKEDA COLLEGE OF ARTS AND SCIENCE FOR WOMEN Sethu Bhaskara Nagar, Madhanangkuppam, Chennai - 600 099. Ph : 96777 17456



PRIYANKA .K

Year of Study : 2022 - 2024

Course : M.Com

MARCHAR BARR

2 0 2 2 MC OM0 7



PR