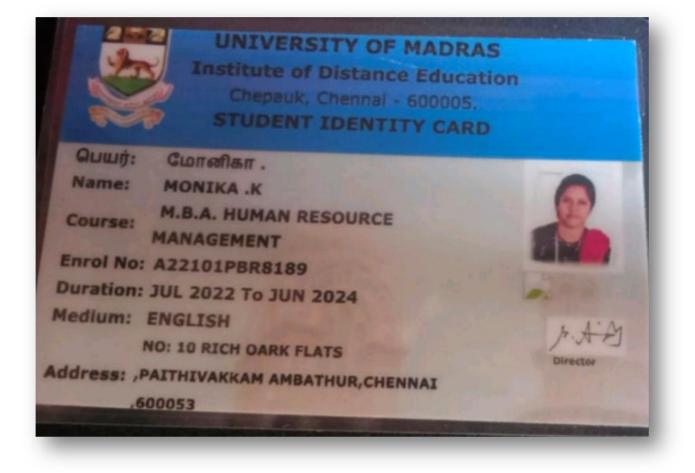

| CHENNAI, THIRUVALLUR, 600062                                                                                   |   |
| STREET, STREET | The second s |   |



PRINCIPAL SOKA IKEDA COLLEGE OF ARTS AND SCIENCE FOR WOMEN CHENNAI - 600 099





PRINCIPAL SOKA IKEDA COLLEGE OF ARTS AND SCIENCE FOR WOMEN CHENNAI - 600 099





PRINCIPAL SOKA IKEDA COLLEGE OF ARTS AND SCIENCE FOR WOMEN CHENNAI - 600 099





PRINCIPAL SOKA IKEDA COLLEGE OF ARTS AND SCIENCIE FOR WOMEN CHENNAI - 600 099



UNIVERSITY OF MADRAS Institute of Distance Education Chepauk, Chennal - 600005. STUDENT IDENTITY CARD

| ណយវុះ     | องกองสร้านก.ล                |
|-----------|------------------------------|
| Name:     | LAVANYA .S                   |
| Course:   | M.B.A. SYSTEMS MANAGEMENT    |
| Enrol No: | A22101PBS6396                |
| Duration: | JUL 2022 To JUN 2024         |
| Medium:   | ENGLISH                      |
|           | NO 54 GANGADHARAN 8TH STREET |
| Address:  | PUZHAL , CHENNAL, 600066     |
|           |                              |



PRINCIPAL SOKA IKEDA COLLEGE OF ARTS AND SCIENCE FOR WOMEN CHENNAI - 600 099





PRINCIPAL

PRINCIPAL SOKA IKEDA COLLEGE OF ARTS AND SCIENCE FOR WOMEN CHENNAI