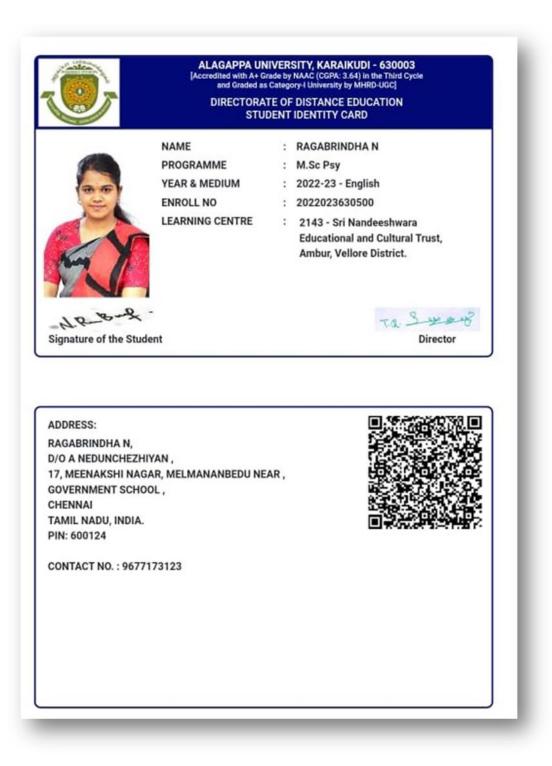

PRINCIPAL SOKA IKEDA COLLEGE OF ARTS AND SCIENCE FOR WOMEN CHENNAI - 600 099

| C                                                 | THE INSTITUTE OF O          | HARTERED ACCOUNTANTS               |
|---------------------------------------------------|-----------------------------|------------------------------------|
|                                                   | Student                     | s Identity Card                    |
|                                                   | Student Name :              | CHANDHINI D                        |
| Registration Numl<br>Date of Birth :<br>Address : | - Registration Number :     | SR00645556                         |
|                                                   | Date of Birth :             | 25/08/2000                         |
|                                                   |                             | NO. 88 H PATTAMMAL                 |
|                                                   | Address :                   | STREET, KRISHNAPURAM, India, TAMIL |
|                                                   |                             | NADU, TAMIL                        |
|                                                   |                             | NADU, CHENNAIAMBATTUR, 600053.     |
| Valid from : 13/05                                | /2019 Valid to : 13/05/2023 | Vandang                            |
| Card No. : SI202                                  | 2043713                     | Marian                             |
| Card No. : Sizuzzutor to                          |                             | Director, Board of Studies         |