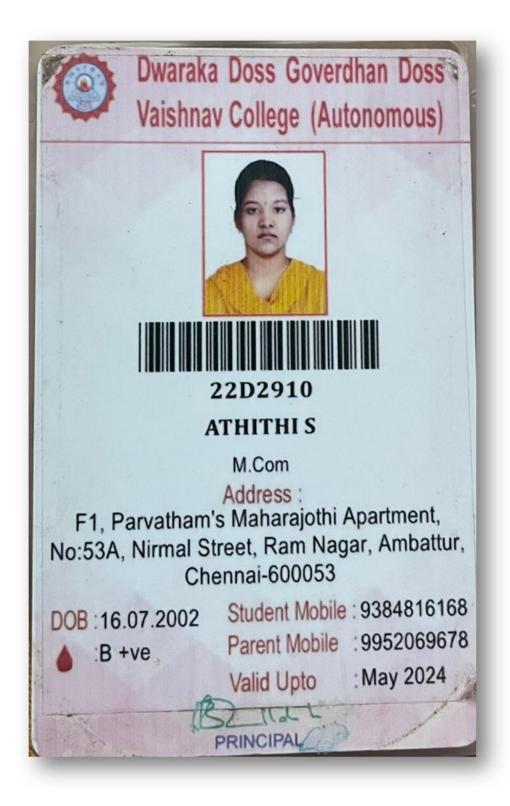

PRINCIPAL SOKA IKEDA COLLEGE OF ARTS AND SCIENCE FOR WOMEN CHENNAI - 600 099

| <section-header><section-header><text><text><text></text></text></text></section-header></section-header> |
|-----------------------------------------------------------------------------------------------------------|
| Name : V.L.Akshaya                                                                                        |
| Enroll no : HS22-2067                                                                                     |
| Batch : 2022-2024                                                                                         |
| Branch : MBA-HRM- Batch - B                                                                               |
| V.L. Auchaya - Addi.Reg                                                                                   |
| Periyar E.V.R. High Road,<br>Maduravoyal, Chennai - 600 095.<br>Tamilnadu. India                          |