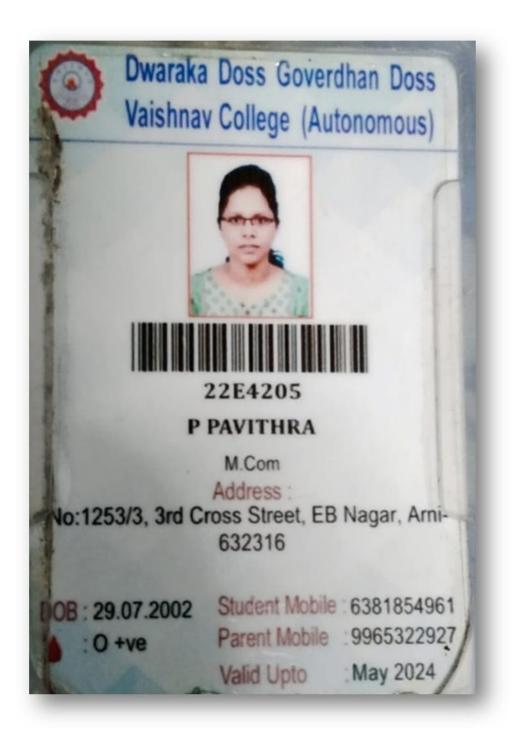

PRINCIPAL SOKA IKEDA COLLEGE OF ARTS AND SCIENCE FOR WOMEN CHENNAI - 600 099

|                   | COLLEGE OF<br>EDUCATION                                              |
|-------------------|----------------------------------------------------------------------|
|                   | Identity Card                                                        |
| 2022-2024<br>0+VE |                                                                      |
|                   | J.JOTHIKA                                                            |
|                   | B.Ed.,                                                               |
| DOB               | : 05-07-2002                                                         |
| Father's Nan      | IE : G.JANARTHANAM                                                   |
| Address           | : No.24/8, Bajanai Koil Street,                                      |
| Ph                | Madhanangkuppam, Kolathur, Ch - 99<br><b>9790983737</b><br>Principal |