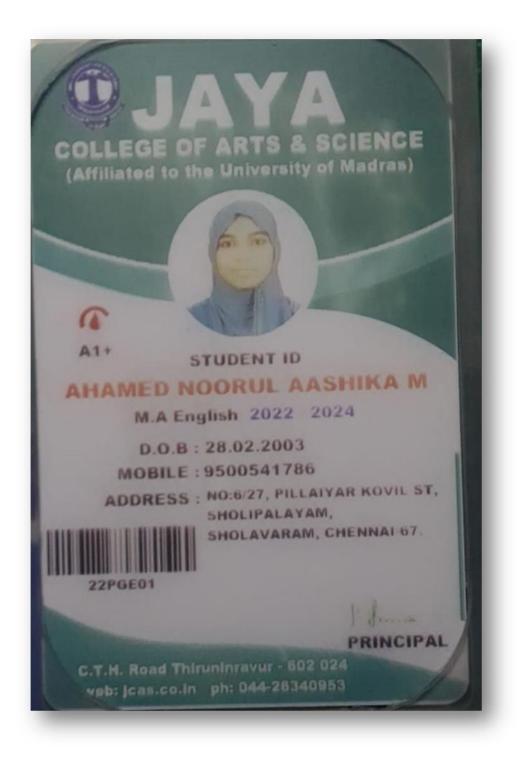

i Principal Signature



PRINCIPAL SOKA IKEDA COLLEGE OF ARTS AND SCIENCE FOR WOMEN CHENNAI - 600 099





PRINCIPAL

SOKA IKEDA COLLEGE OF ARTS AND SCIENCE FOR WOMEN CHENNAI - 600 099





PRINCIPAL

SOKA IKEDA COLLEGE OF ARTS AND SCIENCE FOR WOMEN CHENNAI - 600 099



#### ST. CHRISTOPHER'S COLLEGE OF EDUCATION (Autonomous) No: 63-66, E.V.K. Sampath Road, Vepery, Chennai - 600 007. Phone: 044-26618577 / 26618793

22ENG01



| Name     | : ADELINE A         |  |  |
|----------|---------------------|--|--|
| Course   | : B.Ed              |  |  |
| Optional | : English Education |  |  |
| ID No    | : 22ENG01           |  |  |
| Year     | : 2022 - 2024       |  |  |
|          | Nithie              |  |  |





PRINCIPAL SOKA IKEDA COLLEGE OF ARTS AND SCIENCE FOR WOMEN CHENNAI - 600 099





PRINCIPAL SOKA IKEDA COLLEGE OF ARTS AND SCIENCE FOR WOMEN CHENNAI - 600 099





PRINCIPAL

PRINCIPAL SOKA IKEDA COLLEGE OF ARTS AND SCIENCE FOR WOMEN CHENNAI - 600 099



ALAGAPPA UNIVERSITY, KARAIKUDI - 630003 [Accredited with A+ Grade by NAAC (CGPA: 3.64) in the Third Cycle and Graded as Category-I University by MHRD-UGC]

DIRECTORATE OF DISTANCE EDUCATION STUDENT IDENTITY CARD



NAME

PROGRAMME YEAR & MEDIUM ENROLL NO

LEARNING CENTRE

: MA English

: DEVIDIVYA B

- : 2022-23 English
- : 2022023201195
- : 2001 M.M.Educational Trust, K.K. Nagar, Madurai

Signature of the Student

Director



PRINCIPAL SOKA IKEDA COLLEGE OF ARTS AND SCIENCE FOR WOMEN CHENNAI - 600 099





PRINCIPAL

SOKA IKEDA COLLEGE OF ARTS AND SCIENCE FOR WOMEN CHENNAI - 600 099





PRINCIPAL SOKA IKEDA COLLEG