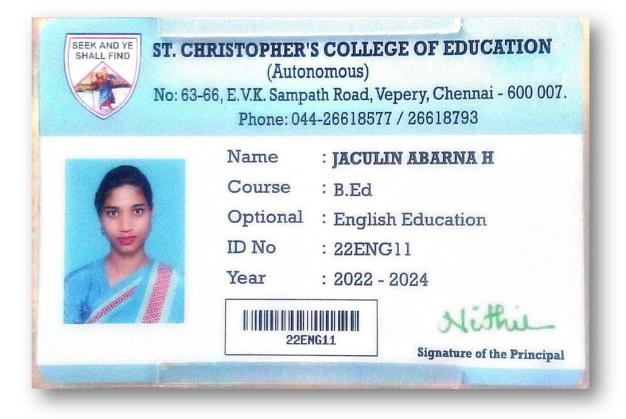

#### ST. CHRISTOPHER'S COLLEGE OF EDUCATION (Autonomous) No: 63-66, E.V.K. Sampath Road, Vepery, Chennai - 600 007. Phone: 044-26618577 / 26618793

22ENG01

| Name     | : ADELINE A         |  |  |
|----------|---------------------|--|--|
| Course   | : B.Ed              |  |  |
| Optional | : English Education |  |  |
| ID No    | : 22ENG01           |  |  |
| Year     | : 2022 - 2024       |  |  |
|          | Nithie              |  |  |