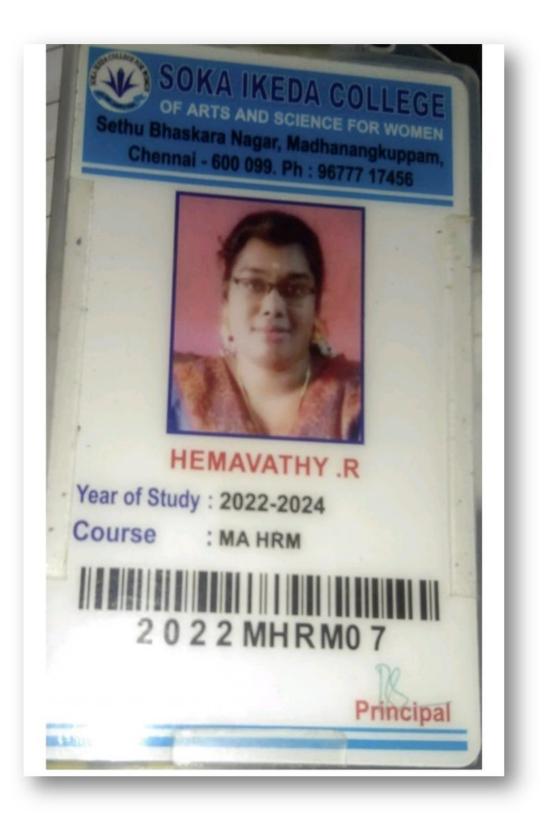

|                             |          |         |                                      |                |
|             | 10/07/2023    |                                                                             |                             | 12000.00 |         |                                      |                |
| lec         | ceived By,    |                                                                             |                             |          | Q       | COLLEGE C                            | ACH.           |



PRINCIPAL SOKA IKEDA COLLEGE OF ARTS AND SCIENCE FOR WOMEN CHENNAI - 600 099





PRINCIPAL SOKA IKEDA COLLEGE OF ARTS AND SCIENCE FOR WOMEN CHENNAI - 600 099





PRINCIPAL SOKA IKEDA COLLEGE OF ARTS AND SCIENCE FOR WOMEN CHENNAI - 600 099





PRINCIPAL SOKA IKEDA COLLEGE OF ARTS AND SCIENCE FOR WOMEN CHENNAI - 600 099



| பெயர்:     | நந்தினி .செ               |
|------------|---------------------------|
| Name:      | NANDHINI.S                |
| Course:    | M.B.A. HUMAN RESOURCE     |
| course.    | MANAGEMENT                |
| Enrol No:  | A22101PBR8190             |
| Duration:  | JUL 2022 To JUN 2024      |
| Medium:    | ENGLISH                   |
|            | NO29/A VENKATASAI         |
| Address:   | NAGAR, VINAYAGAPURAM      |
| Sec. North | KOLATTUR, CHENNAI, 600099 |



PRINCIPAL SOKA IKEDA COLLEGE OF ARTS AND SCIENCE FOR WOMEN CHENNAI - 600 099

6 J.M





PRINCIPAL SOKA IKEDA COLLEGE OF ARTS AND SCIENCIE FOR WOMEN CHENNAI - 600 099





PRINCIPAL





PRINCIPAL



| பெயர்: