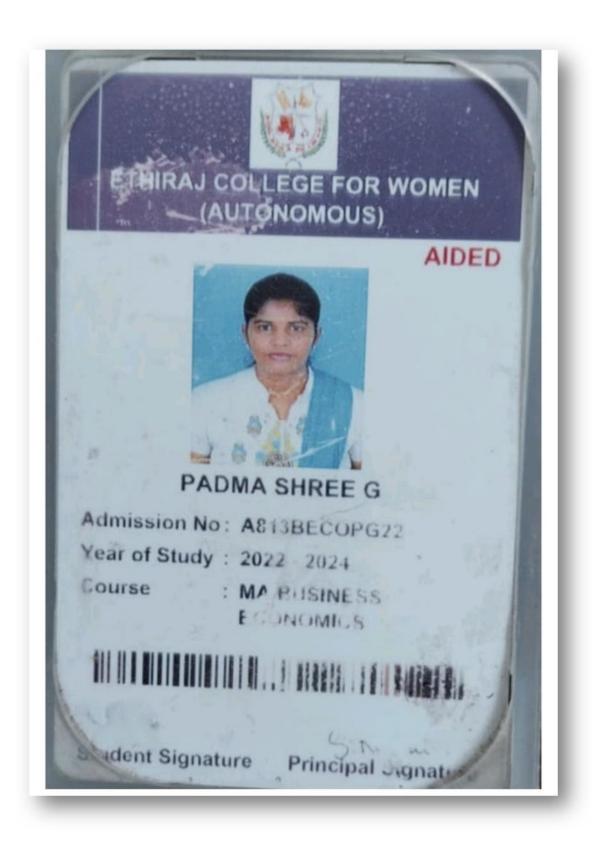

| 0.00    | ONLINE                               | Paid           |
| Pa          | yment Details | 3                                                                           |                             |          |         |                                      |                |
|             | 10/07/2023    |                                                                             |                             | 12000.00 |         |                                      |                |
| lec         | ceived By,    |                                                                             |                             |          | Q       | COLLEGE C                            | ACH.           |



PRINCIPAL SOKA IKEDA COLLEGE OF ARTS AND SCIENCE FOR WOMEN CHENNAI - 600 099





PRINCIPAL SOKA IKEDA COLLEGE OF ARTS AND SCIENCE FOR WOMEN CHENNAI - 600 099





PRINCIPAL SOKA IKEDA COLLEGE OF ARTS AND SCIENCE FOR WOMEN CHENNAI - 600 099





PRINCIPAL SOKA IKEDA COLLEGE OF ARTS AND SCIENCE FOR WOMEN CHENNAI - 600 099



| பெயர்:     | நந்தினி .செ               |
|------------|---------------------------|
| Name:      | NANDHINI.S                |
| Course:    | M.B.A. HUMAN RESOURCE     |
| course.    | MANAGEMENT                |
| Enrol No:  | A22101PBR8190             |
| Duration:  | JUL 2022 To JUN 2024      |
| Medium:    | ENGLISH                   |
|            | NO29/A VENKATASAI         |
| Address:   | NAGAR, VINAYAGAPURAM      |
| Sec. North | KOLATTUR, CHENNAI, 600099 |



PRINCIPAL SOKA IKEDA COLLEGE OF ARTS AND SCIENCE FOR WOMEN CHENNAI - 600 099