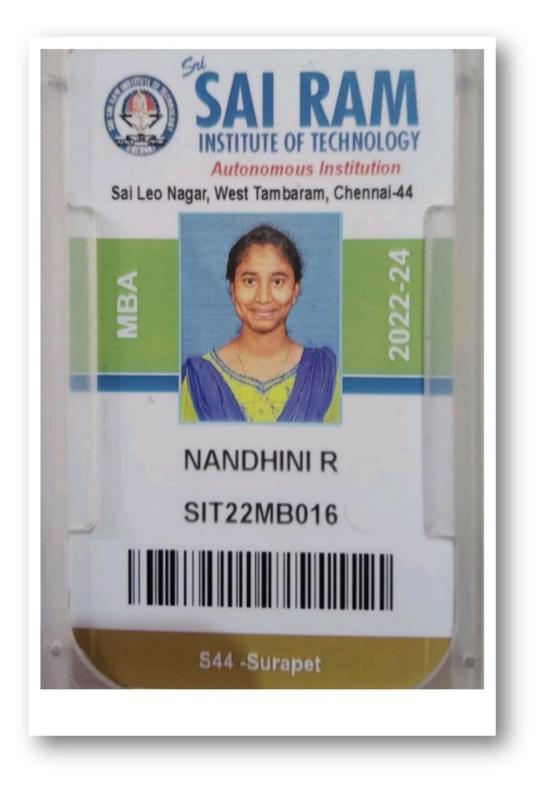

PAL SOKA IKEDA COLLEGE OF ARTS AND SCIENCE FOR WOMEN CHENNAI - 600 099





PRINCIPAL SOKA IKEDA COLLEGE OF ARTS AND SCIENCE FOR WOMEN CHENNAI - 600 099



| பெயர்:     | நந்தினி .செ               |
|------------|---------------------------|
| Name:      | NANDHINI.S                |
| Course:    | M.B.A. HUMAN RESOURCE     |
| course.    | MANAGEMENT                |
| Enrol No:  | A22101PBR8190             |
| Duration:  | JUL 2022 To JUN 2024      |
| Medium:    | ENGLISH                   |
|            | NO29/A VENKATASAI         |
| Address:   | NAGAR, VINAYAGAPURAM      |
| Sec. North | KOLATTUR, CHENNAI, 600099 |



PRINCIPAL SOKA IKEDA COLLEGE OF ARTS AND SCIENCE FOR WOMEN CHENNAI - 600 099

6 J.M





PRINCIPAL SOKA IKEDA COLLEGE OF ARTS AND SCIENCIE FOR WOMEN CHENNAI - 600 099





PRINCIPAL





PRINCIPAL



| பெயர்: