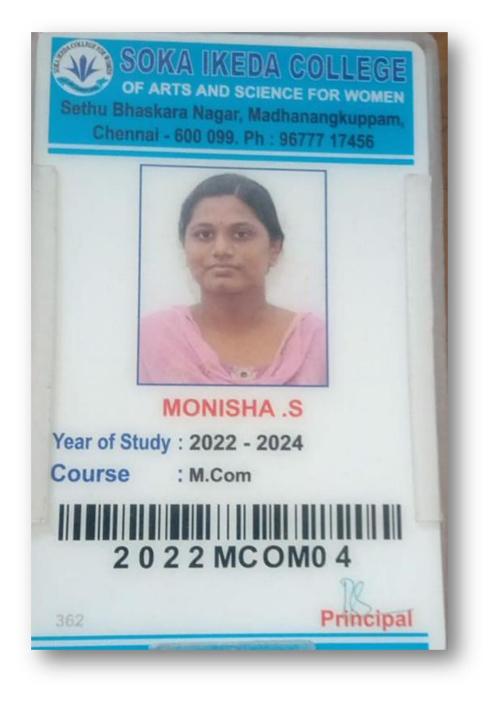

#### THE INSTITUTE OF CHARTERED ACCOUNTANTS OF INDIA

|                                                                          | Student's Iden        | tity Card - Duplicate                   |
|--------------------------------------------------------------------------|-----------------------|-----------------------------------------|
|                                                                          | Student Name :        | KRISHNAPRIYA M                          |
|                                                                          | Registration Number : | SR00826041                              |
| 20                                                                       | Date of Birth :       | 12/10/2001                              |
| P                                                                        |                       | NO D 93, 18TH 3RD CROSS STREET, PERIYAR |
| 0                                                                        | Address :             | NAGAR, IND, TAMIL                       |
| 1 mart                                                                   |                       | NADU, CHENNAI, CHENNAI, 600082.         |
| Valid from : 10/10/2022 Valid to : 10/10/2026<br>Card No. : Si2022054246 |                       | Vandang                                 |
| 0000000.0000000000000000000000000000000                                  |                       | Director, Board of Studies              |