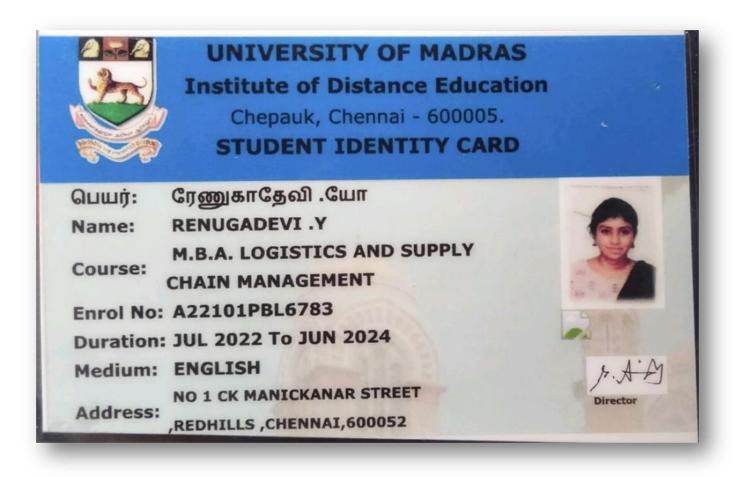

| CHENNAI, THIRUVALLUR, 600062                                                                                   |   |
| STREET, STREET | The second s |   |



PRINCIPAL SOKA IKEDA COLLEGE OF ARTS AND SCIENCE FOR WOMEN CHENNAI - 600 099





PRINCIPAL SOKA IKEDA COLLEGE OF ARTS AND SCIENCE FOR WOMEN CHENNAI - 600 099





PRINCIPAL SOKA IKEDA COLLEGE OF ARTS AND SCIENCE FOR WOMEN CHENNAI - 600 099





PRINCIPAL SOKA IKEDA COLLEGE OF ARTS AND SCIENCIE FOR WOMEN CHENNAI - 600 099



UNIVERSITY OF MADRAS Institute of Distance Education Chepauk, Chennal - 600005. STUDENT IDENTITY CARD

| ណយវុះ     | องกองสร้านก.ล                |
|-----------|------------------------------|
| Name:     | LAVANYA .S                   |
| Course:   | M.B.A. SYSTEMS MANAGEMENT    |
| Enrol No: | A22101PBS6396                |
| Duration: | JUL 2022 To JUN 2024         |
| Medium:   | ENGLISH                      |
|           | NO 54 GANGADHARAN 8TH STREET |
| Address:  | PUZHAL , CHENNAL, 600066     |
|           |