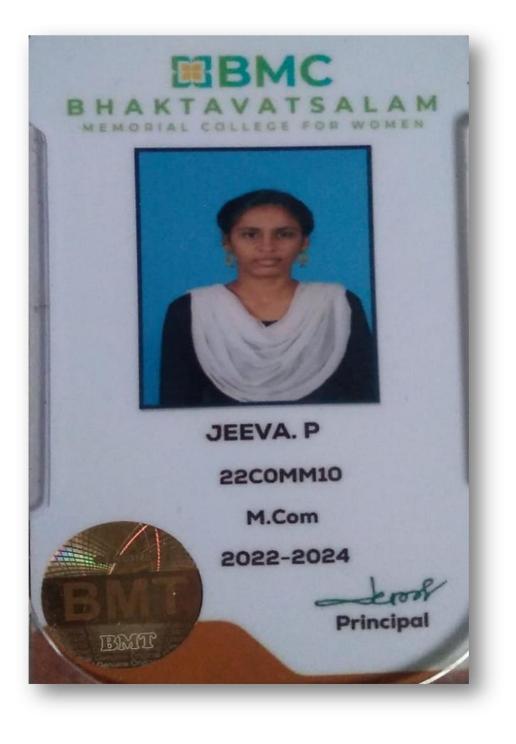

PRINCIPAL SOKA IKEDA COLLEGE OF ARTS AND SCIENCE FOR WOMEN CHENNAI - 600 099

PRINCIPAL

PRINCIPAL SOKA IKEDA COLLEGE OF ARTS AND SCIENCE FOR WOMEN CHENNAI - 600 099

|                                         | UNIVERSITY OF MADRAS<br>Institute of Distance Education<br>Chepauk, Chennai - 600005.<br>STUDENT IDENTITY CARD |
|-----------------------------------------|----------------------------------------------------------------------------------------------------------------|
| பெயர்:<br>Name:<br>Course:<br>Enrol No: | ஒவியா .கு<br>OVIYA.K<br>M.B.A. HUMAN RESOURCE MANAGEMENT<br>A22101PBR9271                                      |
| Duration:<br>Medium:                    | JUL 2022 To JUN 2024<br>ENGLISH<br>2/479 2ND STREET                                                            |
| Address:                                | SHANMUGAPURAM, KOLATHUR, TIORUVALLUR, 600099                                                                   |