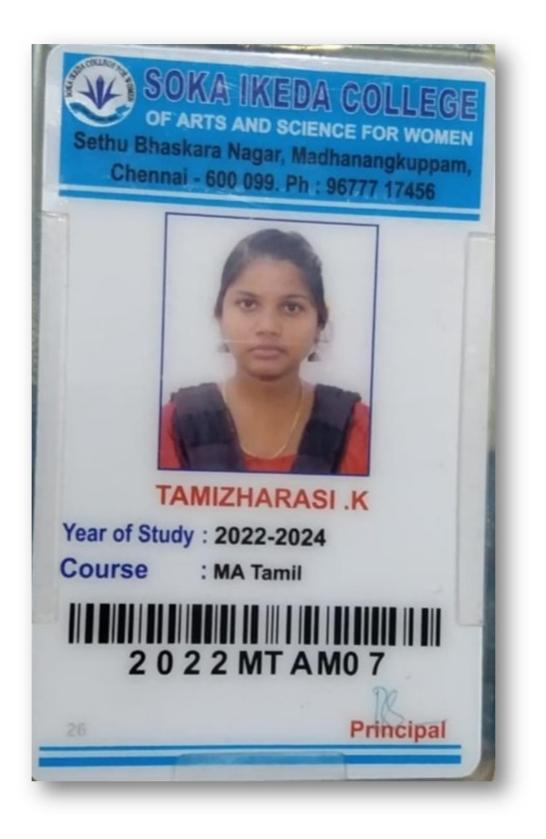

----------------------------------------------------------------------------------|----------|
| பெயர்: தீபிகா .தே<br>Name: DEEPIKA .D<br>M.B.A. LOGISTICS AND SUPPLY<br>CHAIN MANAGEMENT                       |          |
| Enrol No: A22101PBL6711<br>Duration: JUL 2022 To JUN 2024<br>Medium: ENGLISH                                   | Jr. A.A. |
| Address: AMBATTUR, THIRUVALLUR, 600053                                                                         | Director |



PRINCIPAL SOKA IKEDA COLLEGE OF ARTS AND SCIENCE FOR WOMEN CHENNAI - 600 099





PRINCIPAL SOKA IKEDA COLLEGE OF ARTS AND SCIENCE FOR WOMEN CHENNAI - 600 099





PRINCIPAL SOKA IKEDA COLLEGE OF ARTS AND SCIENCE FOR WOMEN CHENNAI - 600 099





PRINCIPAL SOKA IKEDA COLLEGE OF ARTS AND SCIENCE FOR WOMEN CHENNAI - 600 099





PRINGPAL SOKA IKEDA COLLEGE OF ARTS AND SCIENCE FOR WOMEN CHENNAI - 600 099

|                 | Accredited with A+ Grade<br>and Graded as Cate<br>DIRECTORATE | of I | AAC (CGPA: 3.64) in the Third Cycle<br>(-1 University by MHRD-UGC)<br>DISTANCE EDUCATION<br>DENTITY CARD |
|-----------------|---------------------------------------------------------------|------|----------------------------------------------------------------------------------------------------------|
| -               | NAME *                                                        | :    | KURALARASI K                                                                                             |
|                 | PROGRAMME                                                     | 1    | MBA FM