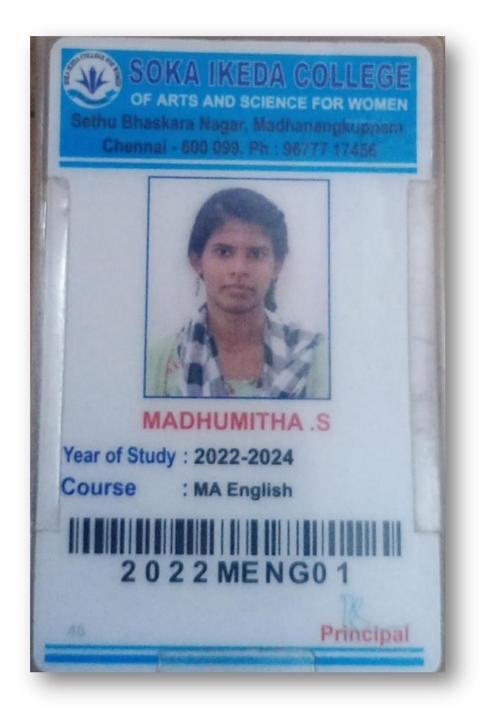

### **UNIVERSITY OF MADRAS**

Institute of Distance Education Chepauk, Chennal - 600005. STUDENT IDENTITY CARD

| பெயர்:   | நபீசா .ந                        |
|----------|---------------------------------|
| Name:    | NAFEEZA.N                       |
|          | M.B.A. HUMAN RESOURCE           |
| Course:  | MANAGEMENT                      |
| Enrol No | : A22101PBR9057                 |
| Duration | : JUL 2022 To JUN 2024          |
| Medium:  | ENGLISH                         |
|          | NO 20 SABAPATHYSTREET, PERAMBUR |
| Address: | SEMBIUM, CHENNAI, 600011        |