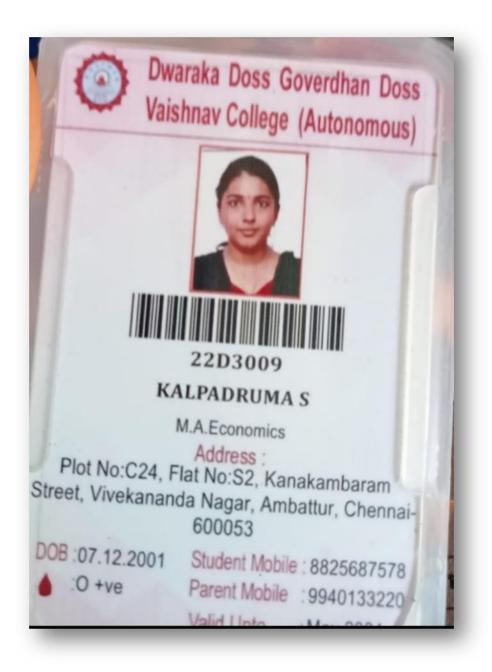

PRINCIPAL SOKA IKEDA COLLEGE OF ARTS AND SCIENCE FOR WOMEN CHENNAI - 600 099

|                   | COLLEGE OF<br>EDUCATION                                              |
|-------------------|----------------------------------------------------------------------|
|                   | Identity Card                                                        |
| 2022-2024<br>0+VE |                                                                      |
|                   | J.JOTHIKA                                                            |
|                   | B.Ed.,                                                               |
| DOB               | : 05-07-2002                                                         |
| Father's Nan      | IE : G.JANARTHANAM                                                   |
| Address           | : No.24/8, Bajanai Koil Street,                                      |
| Ph                | Madhanangkuppam, Kolathur, Ch - 99<br><b>9790983737</b><br>Principal |