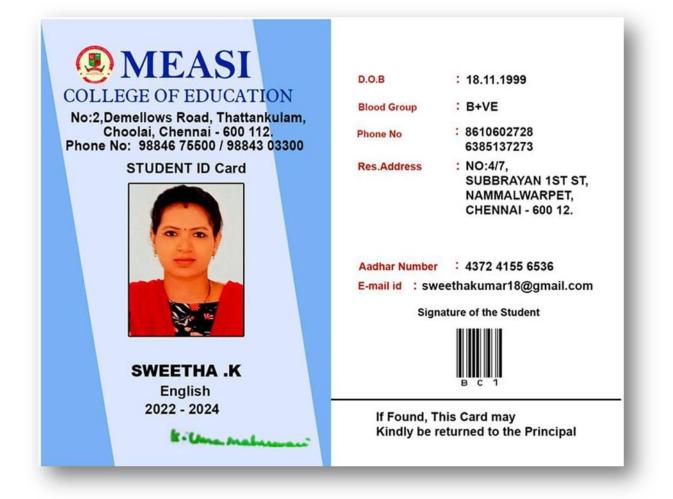

|         |
|-----------|-------------------------------|---------|
| Name:     | SANDHYA.R                     | 1       |
| Course:   | M.SC. INFORMATION             |         |
|           | TECHNOLOGY I.T.               |         |
| Enrol No: | A22101PIT6155                 | 4       |
| Duration: | JUL 2022 To JUN 2024          |         |
| Medium:   | ENGLISH                       | 4. +    |
|           | NO77/28 GANGAI AMMAN KOVIL    | Directo |
| Address:  | ST,LAKSHMIPURAM               |         |
|           | KOLATHUR, THIRUVALLUR, 600099 |         |
|           |                               |         |



PRINCIPAL SOKA IKEDA COLLEGE OF ARTS AND SCIENCE FOR WOMEN CHENNAI - 600 099

5





PRINCIPAL SOKA IKEDA COLLEGE OF ARTS AND SCIENCE FOR WOMEN CHENNAI - 600 099





PRINCIPAL

SOKA IKEDA COLLEGE OF ARTS AND SCIENCE FOR WOMEN CHENNAI - 600 099





PRINCIPAL SOKA IKEDA COLLEGE OF ARTS AND SCIENCE FOR WOMEN CHENNAI - 600 099

SOKA IKEDA COLLEGE OF ARTS AND SCIENCE FOR WOMEN FEES RECEIPT NAME: Jamyakilla. S DEPT: J MAHRM TRANSPORT FEES: PRINCIPAL SOKA IKEDA COLLEGE OF ARTS AND SCIENCE FOR WOMEN CHENNAI - 600 099



## UNIVERSITY OF MADRAS

Institute of Distance Education Chepauk, Chennai - 600005. STUDENT IDENTITY CARD

Name: Jaya Mini R Course: M.B.A - HUMAN RESOURCE MANAGEMENT

EnrolNo: A22105PBR6099

Duration: Jul 2022 To Jun 2024

Medium: English

NO 17 SRIRAM

Address: NAGAR, PUTHAGARAM, LAKSHMIPURAM, CHENNAI-

600099



PRINCIPAL SOKA IKEDA COLLEGE OF ARTS AND SCIENCE FOR WOMEN CHENNAI - 600 099

828

Director