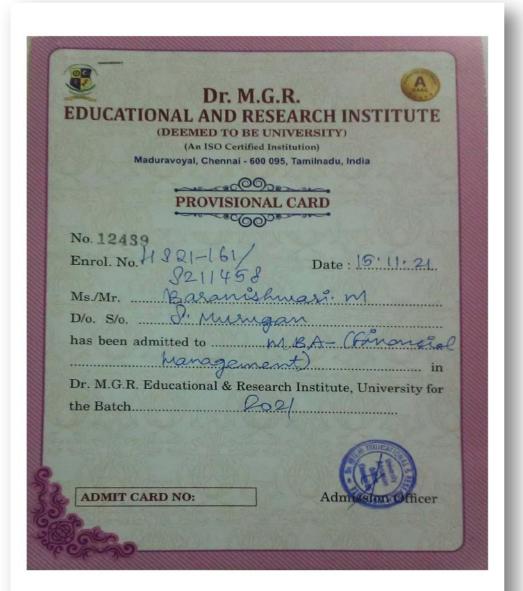

Card - Duplicate



Student Name : KRITHIKA K
Registration Number : SRO0783665
Date of Birth : 18/07/2001

F2 SAROJ APPARTMENT, 14B ANNASALAI,

Address: VIJAYALAKSHMI PURAM, AMBATTUR, IND, TAMIL

NADU, CHENNAI, CHENNAI, 600053.

Valid from: 11/07/2021 Valid to: 11/07/2025

Card No. : SI2021000000

Director, Board of Studies

Vandane

















Ninetha Senthilumer SENTHESTED 15 Maries 2001 Indian Master of Science Sentence 6 Ontolor 2022 Full Time 4 October 2020



www.essex.ac.uk













PALAVEDU, MITTANAMALLI, AVADI CHENNAI-55. PH: 044-26552340







NAME

: K.BENAZIR HIDAYA

COURSE

: B.Ed

DEPARTMENT

: MATHEMATICS

D.O.B

: 16.07.1999

MOBILE

: 9551064750

ADDRESS

: NO.13, MAIN CROSS

STREET, KAMARAJ NAGAR, AVADI-71.

021 - 2023

PRINCIPAL

































Scanned with CamScanner





KARTHIKAA. J

Year of Study : 2021-2023

Course : M.Com

2021 MCOM08

388

Principal i/c









Chennai - 600 099. Ph : 96777 17456



YASMINE, N

Year of Study: 2021-2023

Course : MA HRM

2021 MHRM12

-52

Principal i/c





பெயர்: தேவசேனா .சு Name: DEVASENA .S

Course: M.B.A. FINANCIAL MANAGEMENT

Enrol No: A21101PBF6925

Duration: JUL 2021 To JUN 2023

Medium: ENGLISH

NO 8/25 GURUSAMY STREET, VENUS

Address: PERAMBUR, CHENNAI, 600011

Director









பெயர்: பவித்ரா .ரா

Name: PAVITHRA.R

Course: M.COM. COMMERCE

Enrol No: A21101PCM6634

Duration: JUL 2021 To JUN 2023

Medium: ENGLISH

**76A GRACE NAGAR 1ST** 

Address:

STREET, PUTHAGARAM, CHENNAI, 600099













KAVIYA. C. S

Year of Study : 2021-2023

Course : M.Com

2 0 2 1 MCOM0 9

-37

Prin