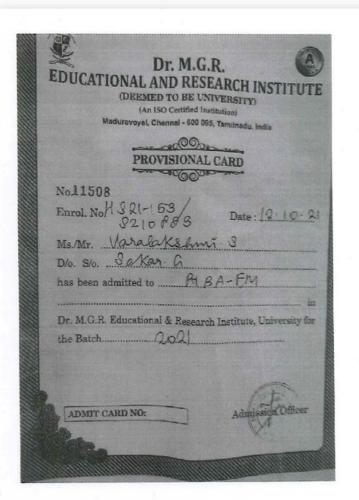

#### ALAGAPPA UNIVERSITY

### PACHAIYAPPA'S COLLEGE

CHENNAI-600 030

PH: 044-43141356