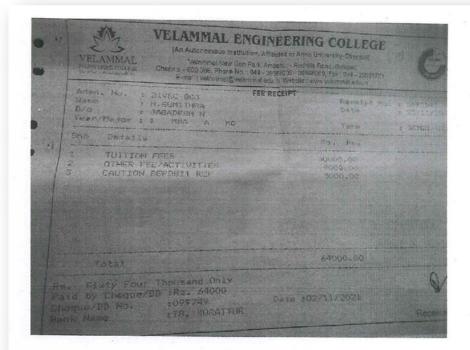

MIPURAM

KOLATHUR, THIRUVALLUR, 600099



Director





## UNIVERSITY OF MADRAS

Institute of Distance Education

Chepauk, Chennai - 600005.

STUDENT IDENTITY CARD

Name: ANITHA B

Course: M.B.A - SYSTEMS MANAGEMENT

EnrolNo: A21105PBS6029

Duration: Jul 2021 To Jun 2023

Medium: English

12\D THIRUPATHI

Address: NAGAR, PUTHAGARAM, KOLATHUR, CHENNAI-

600099



B. Anska

Director





















AMBATTUR, THIRUVALLUR, 600053





#### UNIVERSITY OF MADRAS Institute of Distance Education Chapaus, Chapas - 600005. STUDENT IDENTITY CARD

பெயர்:

கார்த்திகா .வெ

Name:

KARTHIKA.V

Course: M.COM. COMMERCE

Enrol No: A21101PCM6373

Duration: JUL 2021 To JUN 2023

Medium: ENGLISH

Address: STREET, AMBATTUR, CHENNAT, 500053



AND SCIENCE FOR WOMEN
CHENNAI - 600 099



































## UNIVERSITY OF MADRAS Institute of Distance Education

பெயர்:

திவ்யகிருஷ்ணா .செ

Name

DIVYAKRISHNA,S

Course: M.COM. COMMERCE

Enrol No: A21101PCM6382

Duration: JUL 2021 To JUN 2023

Medium: ENGLISH

Address:

24/39B RAMAN STREET AMBATTUR,

AMBATTUR, THERUVALLUR, 600053















### G.R.D. COLLEGE OF EDUCATION

(Approved by TN Govf. Recogn. by NCTE Bangalore. Affiliated to TNTEU University)
PUDUR, (Thiruvallur - Thiruthani National Highway - 205),
Thiruvallur - 631210. Ph.: 044 - 2765 0269, 98404 01706
Email: grdcollege3@gmail.com

## STUDENT IDENTITY CARD



Name : P.KARPAGAMBAL

Course : B.Ed

Batch : 2021 - 2023 .





# OF EDUCATION FOR WOMEN

Kannadapalayam, Avadi, Chennai - 62.



Preethi.A B.Ed., (English) 2020 - 2022































PALAVEDU, MIT