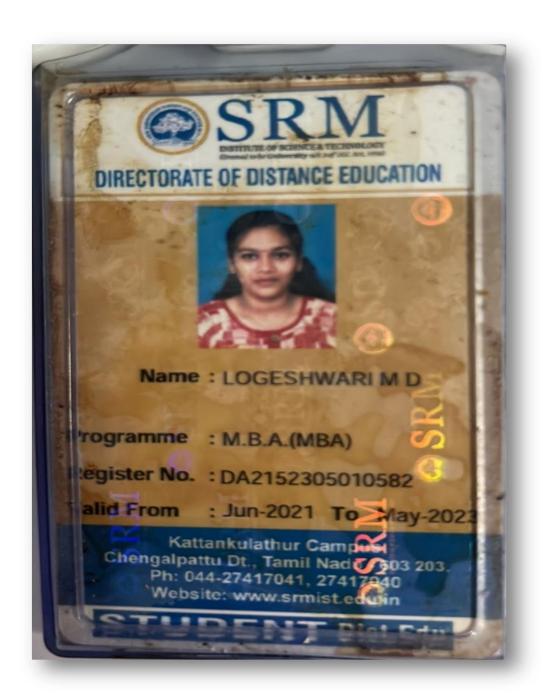

#### Student's Identity Card - Duplicate

Student Name : KRITHIKA K
Registration Number : SRO0783665
Date of Birth : 18/07/2001

F2 SAROJ APPARTMENT, 14B ANNASALAI,

Address: VIJAYALAKSHMI PURAM, AMBATTUR, IND, TAMIL