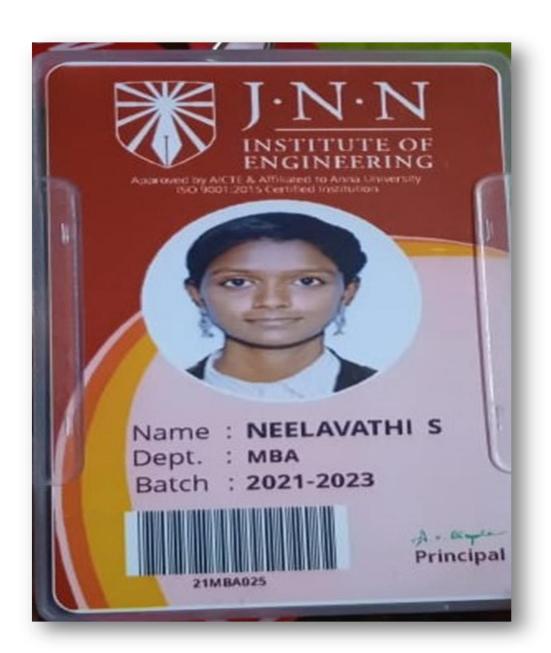

# UNIVERSITY OF MADRAS Institute of Distance Education

Chepauk, Chennal - 600005.

STUDENT IDENTITY CARD

பெயர்: தாட்சாயணி .சு

Name: THATCHAYANI .S

M.B.A. HUMAN RESOURCE

Course: MANAGEMENT

Enrol No: A21101PBR8348