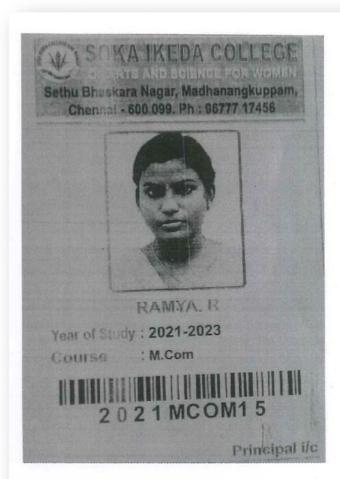

## STUDENT IDENTITY CARD

Name : P.KARPAGAMBAL

Course : B.Ed

Batch : 2021 - 2023 .