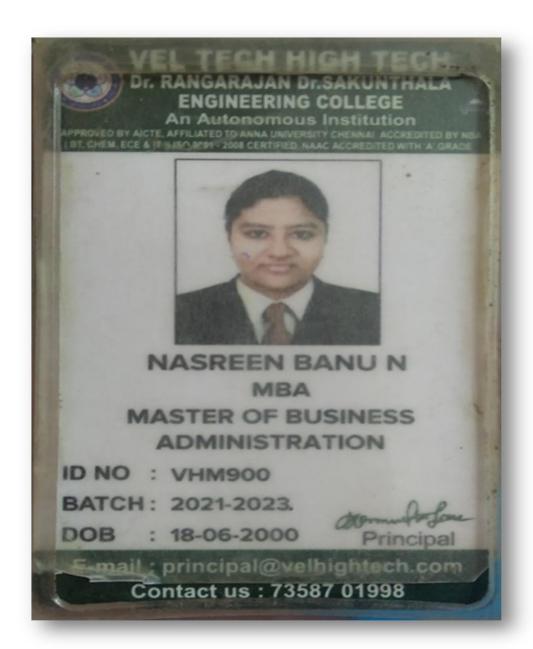

#### STUDENT IDENTITY CARD

Name: IDA GLADYS NIVETHA C

Course: M.SC - PSYCHOLOGY

EnrolNo: A21105PPY6042

Duration: Jul 2021 To Jun 2023

Medium: English

NO.2 PANDIAN STREET, GANGAI NAGAR,

KALLIKUPPAM AMBATTUR, NO.2 PANDIAN