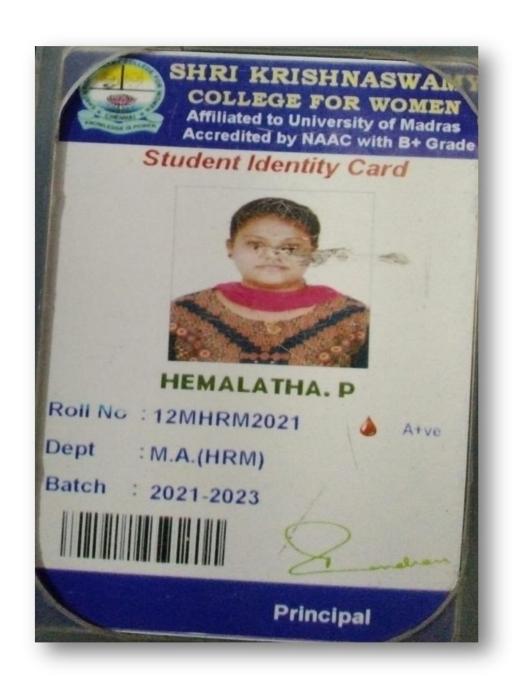

#### 2021-2022

STUDENTS ID CARD

D: MSCPY2122016

COURSE: M.SC PHYSICS

DOB: 08/04/2001

B G:

YASMIN RISWANA M D/O. MAIDEN BEER S

NO.3/622, A4 MADHAVAN ST., PARAMAKUDI,