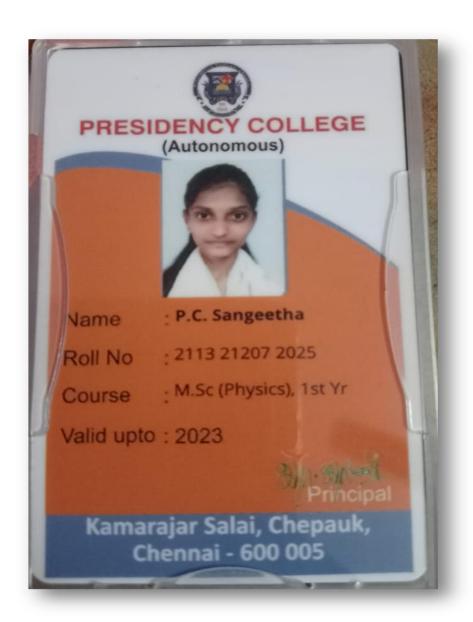

Thiruverkadu, Chennai

of colony

Signature of the Student

Ta. Syrung

# Dr AMBEDKAR GOVT. ARTS COLLEGE

(Autonomous) Vyasarpadi, Chennai - 600 039.

LOGASREE. V

Department:

M.Sc. Computer Science

Roll No.: 2113032078020

D.O.B. :25-07-2000

B+ve

F. Name Address

MOCA

: Vijayarangan. C

No:4, N.V.M Nagar, Uma Mageshwari 6th Street,

Kolathur, Chennai-600099.

Mobile

8925764708

ID Valid upto: 2023