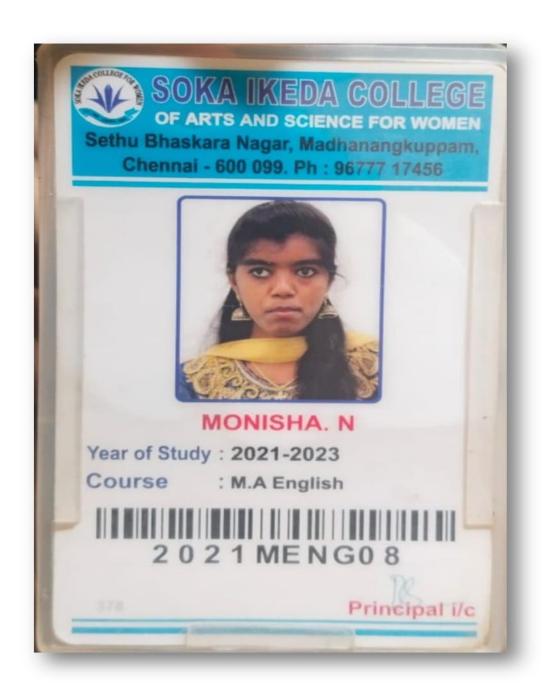

### STUDENT IDENTITY CARD

பெயர்: பிரியா .பி

Name: PRIYA .P

Course: M.C.A. COMPUTER APPLICATION

Enrol No: A21101PCA6195

Duration: JUL 2021 To JUN 2023

Medium: ENGLISH

NO 1/8 MADAM STREET GANGAI