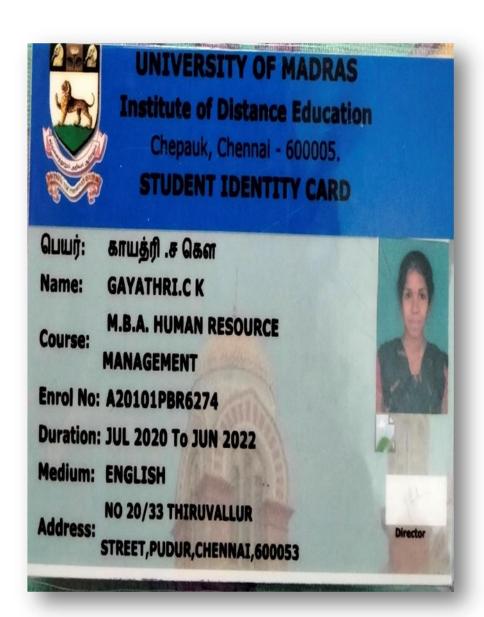

VENKATAPURAM

City: CHENNAI PIN: 600053

State: TAMILNADU

Signature of Student:

\$tudent must carry this card at the Examination Hall and produce on demand.