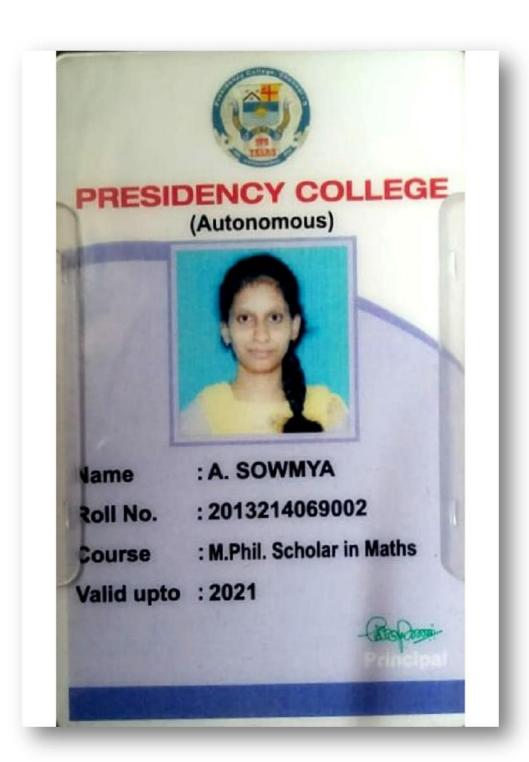

Year of Study: 2020-2022

Course : Msc Maths

2020 MMAT15

2020MMAT15

M. Janel Principal

Name : V. PRIYANKA

Roll No. : 2013214069001

Course : M.Phil. Scholar in Maths

Valid upto : 2021

பதிவு

துறைத் தலைவரி

CHENNALS A

PRINCIPAL
SOKA IKEDA COLLEGE OF ARTS
AND SCIENCE FOR WOMEN
CHENNAI - 600 099

முதல்வர்

M.PARKAVI

Year of Study : 2020-2022