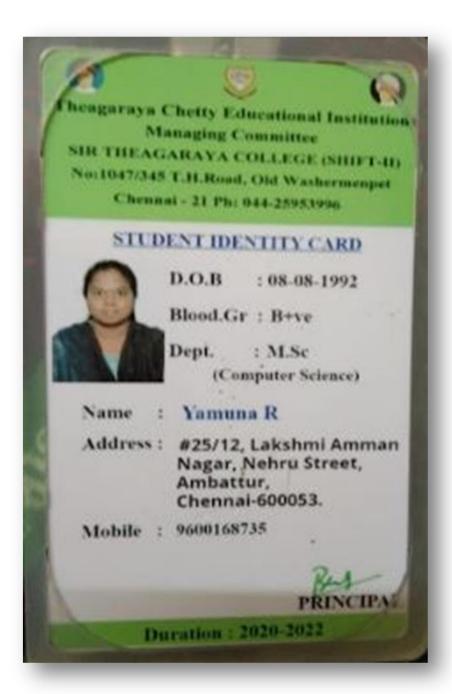

CE FOR WOMEN

Sethu Bhaskara Nagar, Madhanangkuppam, Chennai - 600 099. Ph : 96777 17456



### **USHA NANDHENI.M**

Year of Study: 2020-2022

Course : M.Sc Computer Science

2020 MCS09













### SANDHYA.A

Year of Study : 2020-2022

Course : Msc Maths

2020 MMAT12

2020MMAT12

Principal





















Sethu Bhaskara Nagar, Madhanangkuppam, Chennal - 600 099. Ph : 96777 17456



SINDHU.V

Year of Study: 2020-2022

Course : Msc Maths

2020 MMAT15

2020MMAT15

M. Janel Principal















Name : V. PRIYANKA

Roll No. : 2013214069001

Course : M.Phil. Scholar in Maths

Valid upto : 2021











பதிவு

துறைத் தலைவரி

CHENNALS A

PRINCIPAL
SOKA IKEDA COLLEGE OF ARTS
AND SCIENCE FOR WOMEN
CHENNAI - 600 099

முதல்வர்



































































M.PARKAVI

Year of Study : 2020-2022

Course : M.COM

2020 MCOM13

2020MCom13

M fand Principal







12



































## **IDENTITY CARD**



Name : M.S. VENMANI

Course : M.A. Labour Management

2020 - 2022

Valid upto : June 2022

4 Vermani

Signature

Director











#### **IDENTITY CARD**

#### **IDENTITY CARD**



# The Institute of Cost Accountants of India

(Statutory body under an Act of Parliament)

CMA Bhawan, 12, SUDDER STREET, KOLKATA - 700016

Name: VIDHYA M

Registration 02202088315 No:

Address: NO. 50/172

KK ROAD,

VENKATAPURAM

City: CHENNAI PIN: 600053

State: TAMILNADU

Signature of Student:

\$tudent must carry this card at the Examination Hall and produce on demand.







# UNIVERSITY OF MADRAS

# **Institute of Distance Education**