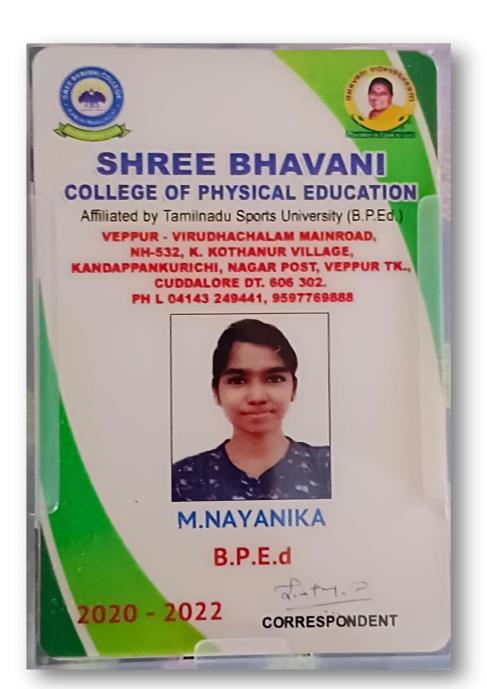

|





# UNIVERSITY OF MADRAS Institute of Distance Education

Chepauk, Chennai - 600005.

## STUDENT IDENTITY CARD

Name: Akshaya e

Course: M.B.A - FINANCIAL MANAGEMENT

EnrolNo: A20105PBF6498

Duration: Jul 2020 To Jun 2022

Medium: English

NO 76 VALLALAR STREET, KOLATHUR

Address: POST, PUTHAGARAM, CHENNAI 99,, CHENNAI-

600099



E. Akshay.

Director











































### Dr. AMBEDKAR GOVT. ARTS COLLEGE

Ph :25520151

2020 - 2022



Group : M.COM

D.O.B :27/10/1999

Name :VIDHYA A

F. Name : ARUMUGAM K

Address: NO.1/27, 1st SECRETARIAETE COLONY

LAKSHMIPURAM CHENNAI 600099

10+

Mobile: 6380406439

omay)

Principal







O+ve



Valid Upto 2020 - 2022

Name : TAMILSELVI B

Course : M.COM CS

D / Of : K BABA Res. Address :

NO 2 NADHAMUNI 1ST CROSS STREET, ORAGADAM,

AMBATTUR, CHENNAI - 600053

Contact No: 7338844767

Sign. of The Principal





## Dwaraka Doss Goverdhan Doss Vaishnav College (Autonomous)





ANURADHA R 20E3881

M.A.HRM

Address:

2/188, 5th Street, Madura Mettur, Suraper Chennai-600066

DOB: 26.03.2000 Student Mobile: 8667698661

B +ve Parent Mobile : 9840570786

Valid Upto : May 2022

PRINCIPAL





# ETH