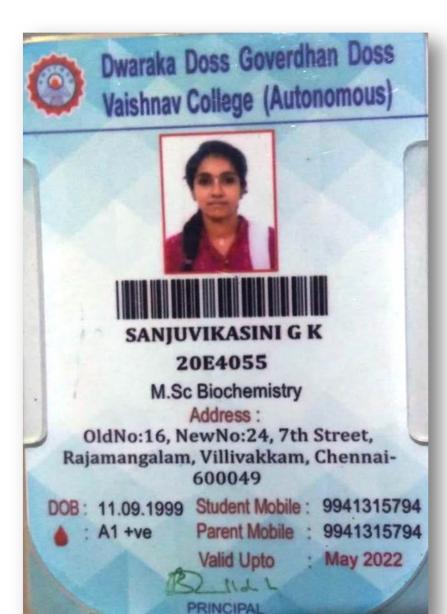

ID No. : 20154 S. VenMugil LL. B., 2020 - 2023

3. Vanugil

Student's Signature

PRINCIPAL









### VALLIAMMAL COLLEGE FOR WOMEN (Under Valliammal Educational Trust)



STUDENT

NAME: PAVITHRA A.

COURSE: M.Sc. Biochemistry

VALID UPTO: MAY - 2022

Principal

E-9, Anna Nagar East, Chennai - 600 102.

Phone : 2626 2816





## VALLIAMMAL COLLEGE

FOR WOMEN

(Under Valliammal Educational Trust)

#### STUDENT

NAME: SHARATHA A

**COURSE**: M.Sc. Biochemistry

VALID UPTO: MAY - 2022

Principal

E-9, Anna Nagar East, Chennai - 600 102.

Phone: 2626 2816





### VALLIAMINIAL COLLEGE FOR WOMEN (Under Valliammal Educational Trust)



#### UDENT

NAME: SUJIT. AS.

**COURSE**: M.Sc. Biochemistry

VALID UPTO: MAY - 2022

Principal

E-9, Anna Nagar East, Chennai - 600 102.

Phono : 2626 2846



























## Dr. M.G.R. F/HR/003

EDUCATIONAL AND RESEARCH INSTITUTE (Deemed to be University)

(An ISO 21001 : 2018 Certified Institution)
University with Graded Autonomy Status

#### IDENTITY CARD



Name : K.MOSELIN ESTHER

Reg. No. : 203032101013

Batch : 2020- 2022 Branch : M.Sc. C S

Student's Signature

Registrar

Periyar E.V.R. High Road, Maduravoyal, Chennai 600 095. Tamilnadu, India













A-I, 2nd STREET, ANNA NAGAR, Chennai - 40 Ph : 26212089

### IDENTITY CARD



B+ve



Valid Upto 2020-2022

Name: RESHMAU

Course: M.Sc.Computer Science

D / Of : UNTHI K Res. Address :

No 3 Kovil Cross Street Gandhi Nagar Oragadam Ambatur Chennai 600053

Contact No: 8925421840

Sign. of The Principal









# SOKA IKEDA COLLEGE OF ARTS AND SCIENCE FOR WOMEN

Sethu Bhaska