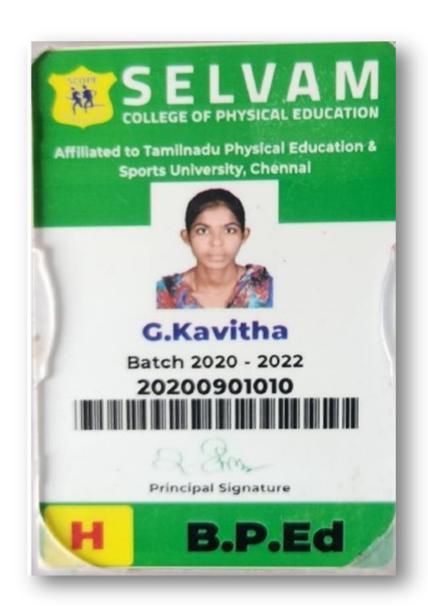

|             | DISTANCE                          |             |
|     |                   |             | EDUCATION                         |             |
| 126 | SNEHAMOHANAN      | BCA         | JAYA ENGINEERING                  | MCA         |
|     |                   |             | COLLEGE                           |             |









































#### **UNIVERSITY OF MADRAS**

Institute of Distance Education

Chepauk, Chennai - 600005.

STUDENT IDENTITY CARD

Name: Chitra Kamali M

Course: M.A - TAMIL

EnrolNo: A20105PTL1066

Duration: Jul 2020 To Jun 2022

Medium: Tamil

1/2187, 40 FEET MAIN ROAD, SOLAI AMMAN

Address: NAGAR, REDHILLS, CHENNAL, CHENNAL

600052



M. Chibo Karnii

Director









2020 MENG05

2020MENG05

M. Jamel Principal















Signature of the Student

September 18 September 19 Student St

TOLLEGE CONTROLLEGE CONTROLLEG























ID No. : 20154 S. VenMugil LL. B., 2020 - 2023

3. Vanugil

Student's Signature

PRINCIPAL









### VALLIAMMAL COLLEGE FOR WOMEN (Under Valliammal Educational Trust)



STUDENT

NAME: PAVITHRA A.

COURSE: M.Sc. Biochemistry

VALID UPTO: MAY - 2022

Principal

E-9, Anna Nagar East, Chennai - 600 102.

Phone : 2626 2816





## VALLIAMMAL COLLEGE

FOR WOMEN

(Under Valliammal Educational Trust)

#### STUDENT

NAME: SHARATHA A

**COURSE**: M.Sc. Biochemistry

VALID UPTO: MAY - 2022

Principal

E-9, Anna Nagar East, Chennai - 600 102.

Phone: 2626 2816





### VALLIAMINIAL COLLEGE FOR WOMEN (Under Valliammal Educational Trust)



#### UDENT

NAME: SUJIT. AS.

*