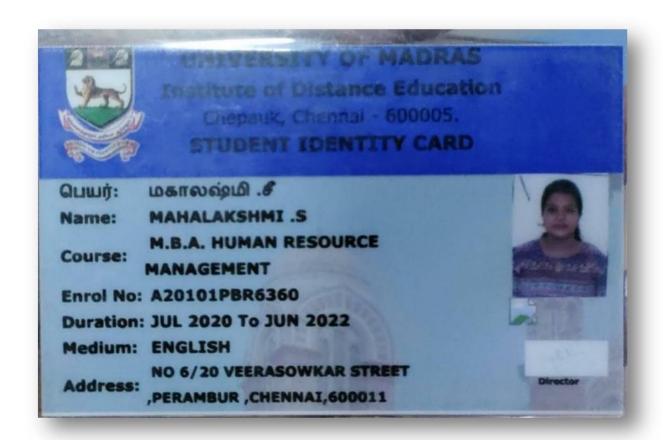

#### **UNIVERSITY OF MADRAS**

Institute of Distance Education

Chepauk, Chennai - 600005.

STUDENT IDENTITY CARD

Name: Chitra Kamali M

Course: M.A - TAMIL

EnrolNo: A20105PTL1066

Duration: Jul 2020 To Jun 2022

Medium: Tamil

1/2187, 40 FEET MAIN ROAD, SOLAI AMMAN

Address: NAGAR, REDHILLS, CHENNAL, CHENNAL

600052

M. Chibo Karnii

Director

2020 MENG05

2020MENG05