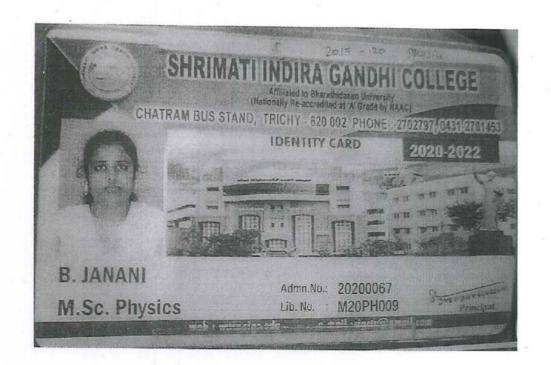

#### UNEVERSITY OF MADRAS

GLILLIÙ:

செல்வி மீனா .சௌ

Name:

SELVI MEENAS

Course:

M.B.A. FINANCIAL MANAGEMENT

Enrol No: A20101PBF6743