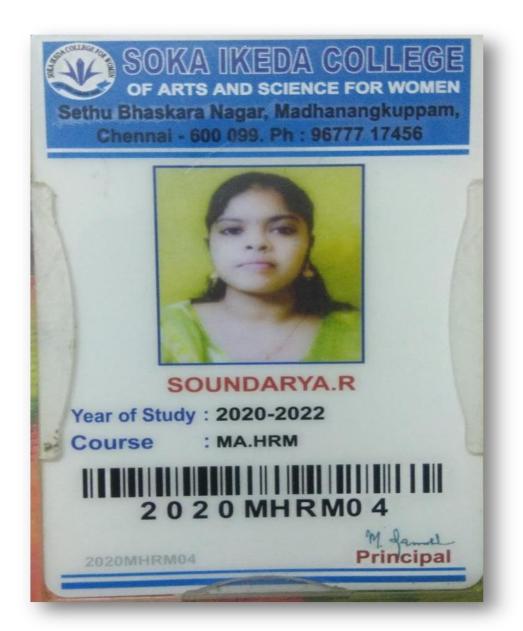

|





# UNIVERSITY OF MADRAS Institute of Distance Education

Chepauk, Chennai - 600005.

## STUDENT IDENTITY CARD

Name: Akshaya e

Course: M.B.A - FINANCIAL MANAGEMENT

EnrolNo: A20105PBF6498

Duration: Jul 2020 To Jun 2022

Medium: English

NO 76 VALLALAR STREET, KOLATHUR

Address: POST, PUTHAGARAM, CHENNAI 99,, CHENNAI-

600099



E. Akshay.

Director











































### Dr. AMBEDKAR GOVT. ARTS COLLEGE

Ph :25520151

2020 - 2022



Group : M.COM

D.O.B :27/10/1999

Name :VIDHYA A

F. Name : ARUMUGAM K

Address: NO.1/27, 1st SECRETARIAETE COLONY

LAKSHMIPURAM CHENNAI 600099

10+

Mobile: 6380406439

omay)

Principal







O+ve



Valid Upto 2020 - 2022

Name : TAMILSELVI B

Course : M.COM CS

D / Of : K BABA Res. Address :

NO 2 NADHAMUNI 1ST CROSS STREET, ORAGADAM,

AMBATTUR, CHENNAI - 600053

Contact No: 7338844767

Sign. of The Principal





## Dwaraka Doss Goverdhan Doss Vaishnav College (Autonomous)





ANURADHA R 20E3881

M.A.HRM

Address:

2/188, 5th Street, Madura Mettur, Suraper Chennai-600066

DOB: 26.03.2000 Student Mobile: 8667698661

B +ve Parent Mobile : 9840570786

Valid Upto : May 2022

PRINCIPAL





# ETHIRAJ