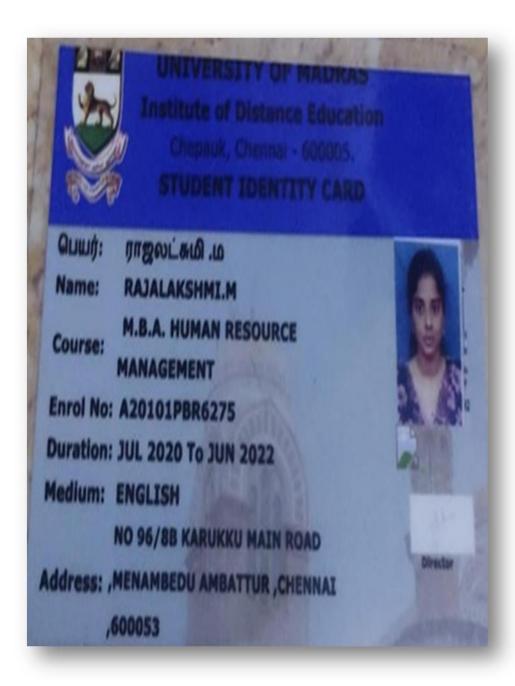

# UNIVERSITY OF MADRAS

# **Institute of Distance Education**

Chepauk, Chennai - 600005.

# STUDENT IDENTITY CARD

பெயர்:

ரஞंசினி.ம

Name:

RANJINI.M

Course: M.COM. COMMERCE

Enrol No: A20101PCM6283

Duration: JUL 2020 To JUN 2022

Medium: ENGLISH

NO 128 B BLOCK , DR AMBEDKAR Address:

NAGAR ICF, CHENNAI, 600038

Director

V. SARANYA

Year of Study: 2020-2022

Course : M.COM

2020 MCOM18

2020MCom18

Principal Principal

18

79/22, 9:35 AM