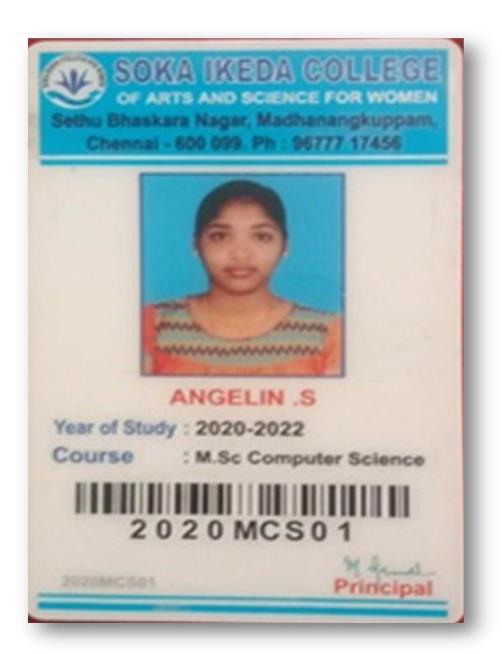

#### UNIVERSITY OF MADRAS

**Institute of Distance Education** 

Chepauk, Chennal - 600005.

STUDENT IDENTITY CARD

பெயர்: கினேகா .நா

Name: SNEHA.N

M.B.A. HUMAN RESOURCE

Course: MANAGEMENT