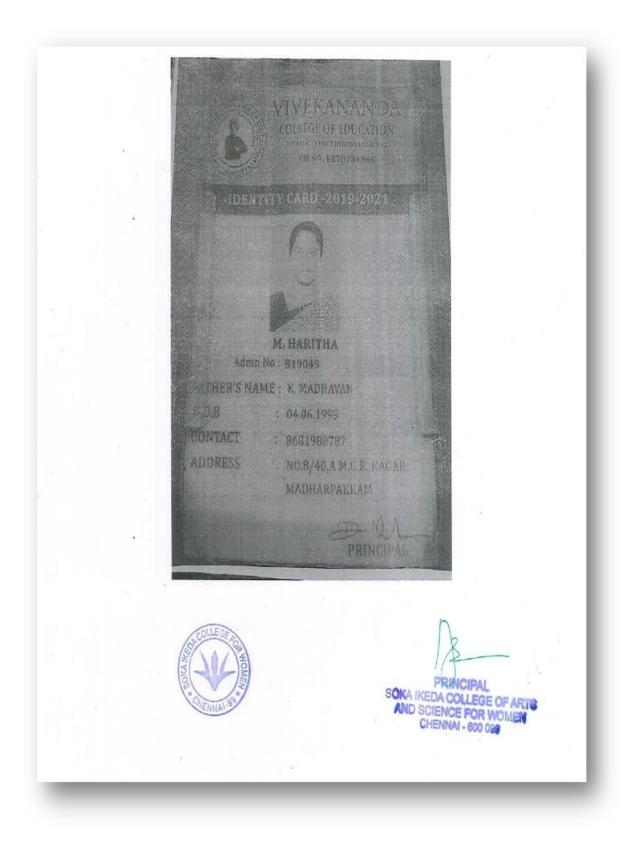

|    |                            |                 | WOMEN                                                                       |                                    |
|----|----------------------------|-----------------|-----------------------------------------------------------------------------|------------------------------------|
|    |                            |                 |                                                                             |                                    |
|    |                            |                 |                                                                             |                                    |
| 23 | SURIYA A                   | B.A ENGLISH     | SOKA IKEDA<br>COLLEGE OF ARTS<br>AND SCIENCE FOR<br>WOMEN                   | M.A ENGLISH                        |
| 24 | RAMYA K                    | B.A ENGLISH     | ST. ANNE'S ARTS<br>AND SCIENCE<br>COLLEGE                                   | M.A ENGLISH                        |
| 25 | KIRUPA DEVI R              | B.A ENGLISH     | SOKA IKEDA<br>COLLEGE OF ARTS<br>AND SCIENCE FOR<br>WOMEN                   | M.A ENGLISH                        |
| 26 | ISABELLA<br>AROCKIA MARY J | B.A ENGLISH     | SOKA IKEDA<br>COLLEGE OF ARTS<br>AND SCIENCE FOR<br>WOMEN                   | M.A ENGLISH                        |
| 27 | HARITHA M                  | B.A ENGLISH     | VIVEKANANDA<br>COLLEGE OF<br>EDUCATION                                      | B.Ed.                              |
| 28 | DEVI C                     | B.A ENGLISH     | MANGALAM<br>COLLEGE OF<br>EDUCATION                                         | B.Ed.                              |
| 29 | CAROLINE PAUL A            | M.A.<br>ENGLISH | M.E.T COLLEGE OF<br>EDUCATION<br>,KANYAKUMARI<br>DISTRICT                   | B. Ed                              |
| 30 | MARY K                     | M.A.<br>ENGLISH | NATIONAL<br>INSTITUTE FOR THE<br>VISUALLY<br>HANDICAPPED<br>REGIONAL CENTRE | B.Ed SPECIAL<br>EDUCATION<br>(V.I) |
| 31 | PREETHI V                  | M.A.<br>ENGLISH | ST PETER'S<br>INSTITUTE OF<br>HIGHER EDUCATION<br>& RESEARCH                | M.Phil                             |
| 32 | SHYNO MARY<br>GEORGE       | M.A.<br>ENGLISH | MOUNT TABOR<br>TRAINING COLLEGE                                             | B.Ed.                              |
| 33 | VANI G.S                   | M.A.<br>ENGLISH | LADY WILLINGDON<br>INSTITUTE OF<br>ADVANCED STUDY<br>IN EDUCATION           | B.Ed.                              |