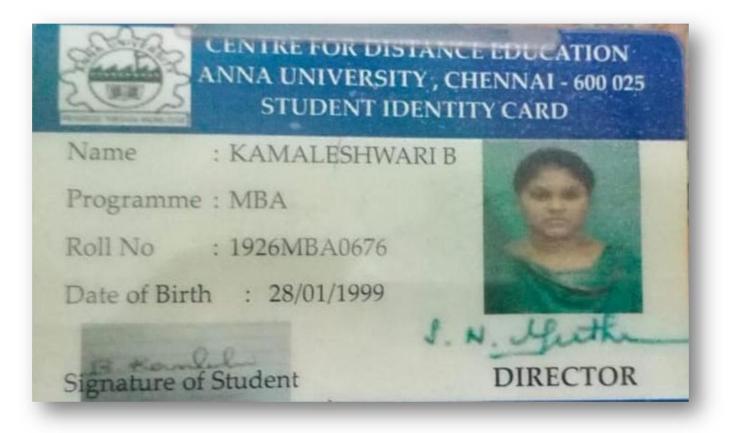

PRINCIPAL SOKA IKEDA COLLEGE OF ARTS AND SCIENCE FOR WOMEN CHENNAI - 600 099

|           | UNIVERSITY OF MADRAS<br>Institute of Distance Education<br>Chepauk, Chennal - 600005.<br>STUDENT IDENTITY CARD |          |
|-----------|----------------------------------------------------------------------------------------------------------------|----------|
| பெயர்:    | வெண்ணிலா .த                                                                                                    | A        |
| Name:     | VENNILA.D                                                                                                      |          |
| Course:   | M.B.A. FINANCIAL MANAGEMENT                                                                                    | 197      |
|           | C20101PBF6247                                                                                                  | VI       |
| Duration: | JAN 2020 To DEC 2021                                                                                           |          |
| Medium:   | ENGLISH                                                                                                        |          |
| Address:  | 145/C,PILLIYAR KOIL STREET                                                                                     |          |
| Address:  | AVADI,CHENNAI,600054                                                                                           | Director |