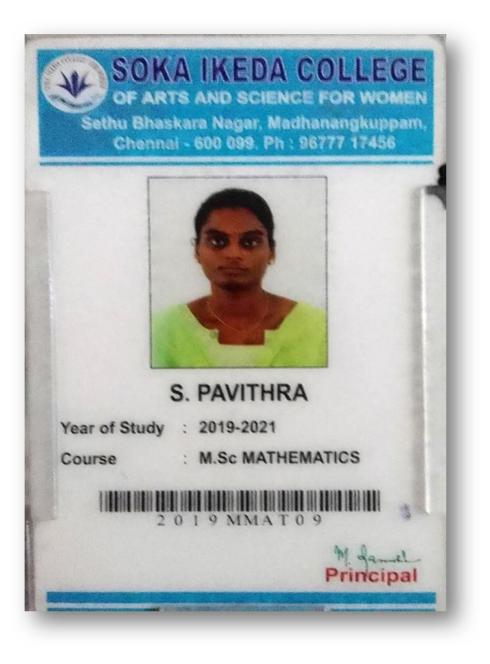

PRINCIPAL SOKA IKEDA COLLEGE OF ARTS AND SCIENCE FOR WOMEN CHENNAI - 600 099

PRINCIPAL SOKA IKEDA COLLEGE OF ARTS AND SCIENCIE FOR WOMEN CHENNAI - 600 099

| Dr. M.G.R. F/HR/003<br>EDUCATIONAL AND RESEARCH INSTITUTE<br>(Deemed to be University)<br>(An ISO 9001:2015 Certified Institution)<br>University with Graded Autonomy Status |  |
|------------------------------------------------------------------------------------------------------------------------------------------------------------------------------|--|
| TEMPORARY IDENTITY CARD                                                                                                                                                      |  |
| Enroll. No.:                                                                                                                                                                 |  |
| M.S. Sign of Student<br>Sign of Student<br>Periyar E.V.R. High Road,<br>Maduravoyal, Chennai 600 095.<br>Tamilnadu, India                                                    |  |