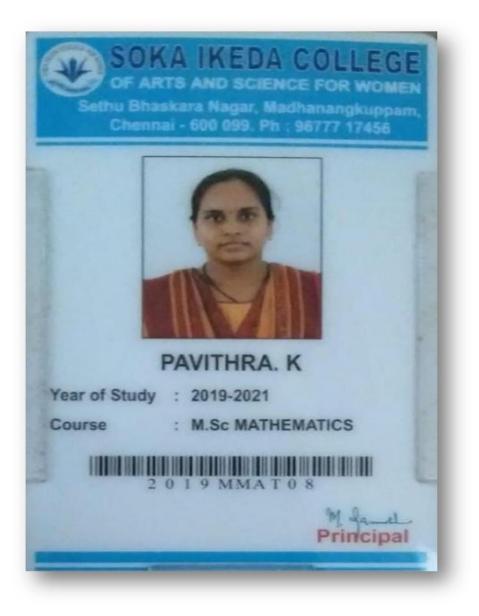

PRINCIPAL SOKA IKEDA COLLEGE OF ARTS AND SCIENCE FOR WOMEN CHENNAI - 600 099

|           | UNIVERSITY OF MADRAS<br>Institute of Distance Education<br>Chepauk, Chennal - 600005.<br>STUDENT IDENTITY CARD |          |
|-----------|----------------------------------------------------------------------------------------------------------------|----------|
| பெயர்:    | வெண்ணிலா .த                                                                                                    | A        |
| Name:     | VENNILA.D                                                                                                      |          |
| Course:   | M.B.A. FINANCIAL MANAGEMENT                                                                                    | 197      |
|           | C20101PBF6247                                                                                                  | VI       |
| Duration: | JAN 2020 To DEC 2021                                                                                           |          |
| Medium:   | ENGLISH                                                                                                        |          |
| Address:  | 145/C,PILLIYAR KOIL STREET                                                                                     |          |
| Address:  | AVADI,CHENNAI,600054                                                                                           | Director |