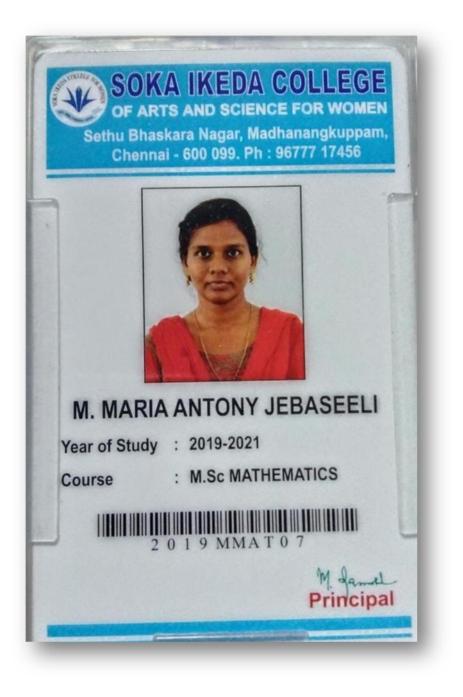

PRINCIPAL SOKA IKEDA COLLEGE OF ARTS AND SCIENCE FOR WOMEN CHENNAI - 600 099

PRINCIPAL SOKA IKEDA COLLEGE OF ARTS AND SCIENCE FOR WOMEN CHENNAI - 600 099

| ale b     | STUDENT IDENTITY CARD                             |           |
|-----------|---------------------------------------------------|-----------|
|           | ரம்யா .ஒ<br>RAMYA .0                              | 0         |
|           | M.COM. COMMERCE                                   | 1EL       |
| Enrol No: | A19101PCM6818                                     |           |
| Duration: | UL 2019 To JUN 2021                               | APPEN MET |
| Medium: I | NGLISH                                            | <b>a</b>  |
| Address:  | 9 EMPAR NAIDU 2ND<br>T,VILLIVAKKAM,CHENNAI,600049 | Director  |