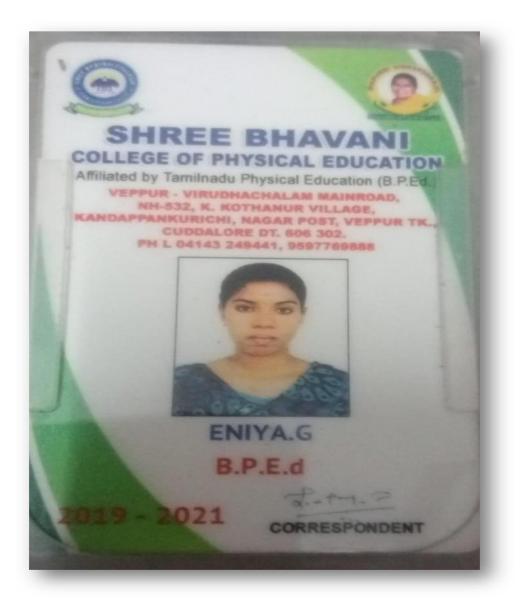

|



PRINCIPAL SOKA IKEDA COLLEGE OF ARTS AND SCIENCE FOR WOMEN CHENNAI - 600 099





PRINCIPAL SOKA IKEDA COLLEGE OF ARTS AND SCIENCE FOR WOMEN CHENNAI - 600 099

| Name of Examinee & Date of Birth<br>PRIYANKA M<br>D8/01/2006 Name of the Centre<br>1485 - SOKA IKEDA WOMEN'S COLLEGE MADANAKU<br>AMBATTUR, CHENNAL-53 |                                                             | F                                                                                                                                                                                                                                                                                         | F 611901102                   |                 |                                                      |                                               | NOVE<br>2020<br>ate of I               | Public