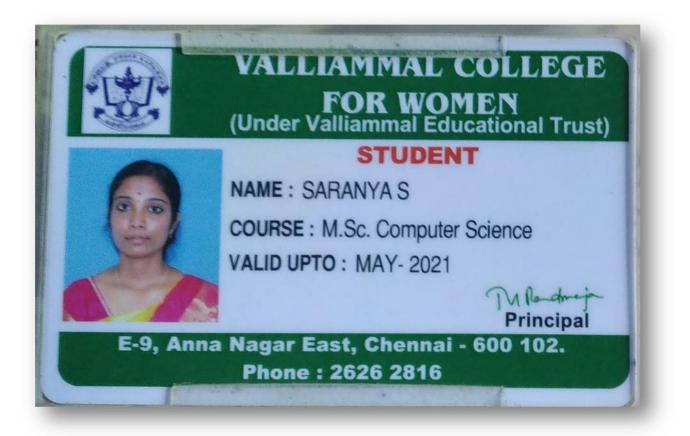

VEL TECH HIGH TECH Dr. RANGARAJAN Dr.SAKUNTHALA ENGINEERING COLLEGE

KASTHURI . S MCA MASTER OF COMPUTER APPLICATIONS

ID NO : VHC704

BATCH: 2019-2021 DOB : 17/05/1998

atomulate Principal

E-mail : principal@velhightech.com Contact us : 73587 01998