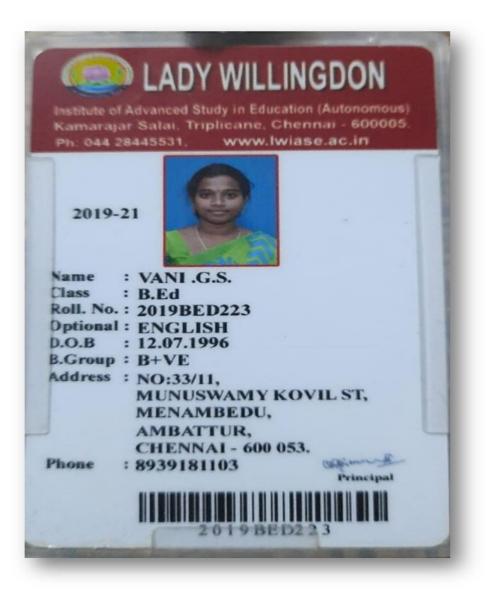

## BHARATHI WOMEN'S COLLEGE (AUTONOMOUS) CHENNAI - 600 108 PH. : 25286411

| g. No. | :1913332052005       |
|--------|----------------------|
| в      | :21.12.1998          |
| urse   | M.Sc.                |
|        | <b>Bio Chemistry</b> |
|        |                      |