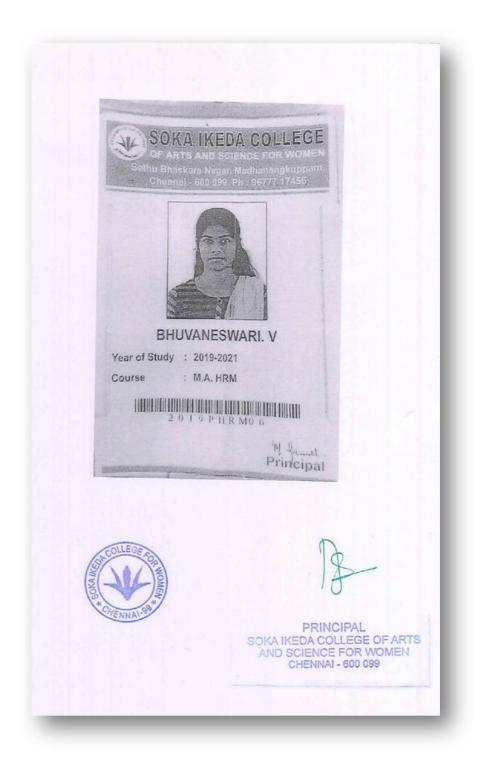

HENNAI - 600 099





PRINCIPAL

SOKA IKEDA COLLEGE OF ARTS AND SCIENCE FOR WOMEN CHENNAI - 600 099



பெயர்: கலையரசி அ Name: KALAIYARASI.A Course: M.C.A - ZND YEAR LATERAL ENTRY Enrol No: A18102PCA6563 Duration: JUL 2019 To JUN 2021 Medium: ENGLISH NO 3/38(1) MIDDLE Address: STREET, PERUMBAKKAM, TAMILNADU, 607204 Directo States - Phil PRINCIPAL SOKA IKEDA COLLEGE OF ARTS AND SCIENCE FOR WOMEN CHENNAI - 600 099







PRINCIPAL SOKA IKEDA COLLEGE OF ARTS AND SCIENCE FOR WOMEN CHENNAI - 600 099





PRINCIPAL

SOKA IKEDA COLLEGE OF ARTS AND SCIENCIE FOR WOMEN CHENNAI - 600 099

SOKA IKEDA COLLEGE XK I - 600 099, Ph : 96777 174 K. HEMAVATHY Year of Study : 2019-2021 Course : M.A. HRM 2 0 1 9 P H R M0 3 Principal PRINCIPAL SOKA IKEDA COLLEGE OF ARTS AND SCIENCE FOR WOMEN CHENNAI - 600 099









SOKA IKEDA COLLEGE of arts and science for women Sethu Bhaskara Nagar, Madhanangkuppam, Chennai - 600 099. Ph : 96777 17456 S. KOKILA Year of Study : 2019-2021 : M.A. HRM Course 2019PHRM04 M. Jamel Principal



PRINCIPAL SOKA IKEDA COLLEGE OF ARTS AND SCIENCE FOR WOMEN CHENNAI - 600 099





PRINCIPAL SOKA IKEDA COLLEGE OF ARTS AND SCIENCE FOR WOMEN CHENNAI - 600 099





PRINCIPAL SOKA IKEDA COLLEGE OF ARTS AND SCIENCE FOR WOMEN CHENNAI - 600 099





PRINCIPAL SOKA IKEDA COLLEGE OF ARTS AND SCIENCE FOR WOMEN CHENNAI - 600 099







PRINCIPAL SOKA IKEDA COLLEGE OF ARTS AND SCIENCE FOR WOMEN CHENNAI - 600 099





PRINCIPAL SOKA IKEDA COLLEGE OF ARTS AND SCIENCE FOR WOMEN CHENNAI - 600 099



## UNIVERSITY OF MADRAS

Institute of Distance Education Chepauk, Chennai - 600005. STUDENT