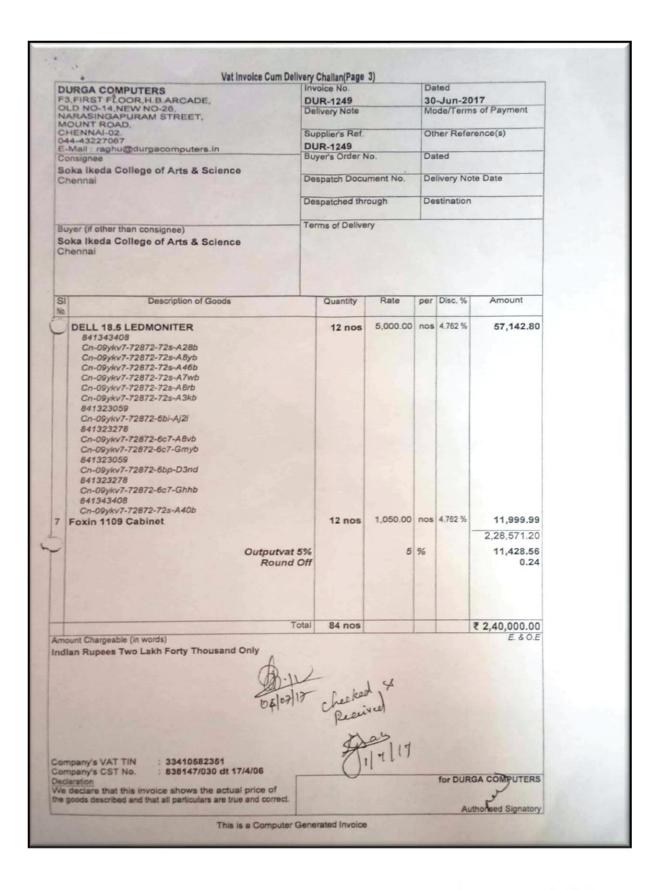

PRINCIPAL SOKA IKEDA COLLEGE OF ARTS AND SCIENCE FOR WOMEN CHENNAI - 600 099

| Vat Invoice Cu                                                                                                                                                                                                                                                                                                                                                                                                          | m Delivery                   | Challan           |                       |                                         |
|-------------------------------------------------------------------------------------------------------------------------------------------------------------------------------------------------------------------------------------------------------------------------------------------------------------------------------------------------------------------------------------------------------------------------|------------------------------|-------------------|-----------------------|-----------------------------------------|
| DURGA COMPUTERS<br>F3.FIRST FLOOR,H.B.ARCADE,<br>OLD NO-14, NEW NO-26,<br>NARASINGAPURAM STREET,<br>MOUNT ROAD.                                                                                                                                                                                                                                                                                                         | DUR-2<br>Delivery            | No.<br>875        | Dated<br>1-Se<br>Mode | d<br><b>p-2015</b><br>/Terms of Payment |
| CHENNAI-02.<br>044-43227067<br>E-Mail:raghu_cnr@yahoo.com<br>Consignee                                                                                                                                                                                                                                                                                                                                                  | Supplier<br>DUR-2<br>Buyer's |                   | Other                 | r Reference(s)                          |
| Soka Ikeda College of Arts & Science<br>Chennai                                                                                                                                                                                                                                                                                                                                                                         |                              | h Document        |                       |                                         |
|                                                                                                                                                                                                                                                                                                                                                                                                                         | Despate                      | ched throug       | h Desti               | nation                                  |
| Buyer (if other than consignee)<br>Soka Ikeda College of Arts & Science<br>Chennai                                                                                                                                                                                                                                                                                                                                      | Terms                        | of Delivery       |                       |                                         |
| SI Description of Goods                                                                                                                                                                                                                                                                                                                                                                                                 | Quantity                     | Rate              | per Disc.             | % Amount                                |
| No.           1         INTEL CORE IS-4440 PROCESSOR           2L508100A4919         2L508192A2395           2L508192A2395         2L508192A2762           2L508192A2688         931230           L5128559         N8445131A2009           N8445133A0061         1                                                                                                                                                      | 10 nos                       | 12,650.00         | nos 4.762             | % 1,20,476.07                           |
| N8445131A3521           N8445133A31363           N8445133A31363           S31230           L5048267           2 ASUS H81M-CS MOTHER BOARD           F5M0CS04492 // F5M0CS04486           F5M0CS04494 // F5M0CS048488           F5M0CS048491 // F5M0CS048488           F5M0CS048491 // F5M0CS048488           F5M0CS048491 // F5M0CS048489           F5M0CS048491 // F5M0CS048489           F5M0CS048492 // F5M0CS048489 | 10 nos                       | 3,550.00          | nos 4.762             | % 33,809.49                             |
| 3 Transcend 4 Gb Ddr3 Memory<br>6931257240 // 6931254604<br>6931256989 // 6931250840<br>6931256072// 6931255503<br>6931250257/ 6931250802<br>6931251960// 6931253829                                                                                                                                                                                                                                                    | 10 nos                       | 1,900.00          | nos 4.762             | % 18,095.22                             |
| 4 SEAGATE 500 GB SATA HDD<br>Z6EL3THE// Z6ELA5DD<br>Z4X0HFM4//Z6ELA5FK<br>Z4X0HGMY //Z4X0HHC0<br>Z6ELAY98 // Z4X0HFND<br>Z4X0HFPP //Z4X0HGCF                                                                                                                                                                                                                                                                            | 10 nos                       | 3,250.00          | nos 4.762             | 30,952.35                               |
|                                                                                                                                                                                                                                                                                                                                                                                                                         |                              |                   |                       | continued                               |
|                                                                                                                                                                                                                                                                                                                                                                                                                         | 490                          | 14<br>00/-        |                       |                                         |
| DATE:                                                                                                                                                                                                                                                                                                                                                                                                                   | 13                           | 15<br>8313<br>CUB |                       |                                         |