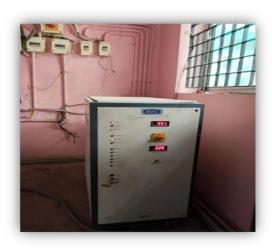

### **UPS ROOM**

| INFRASTRUCTURE                   | DETAILS                  |
|----------------------------------|--------------------------|
| UPS - COMPUTER SCIENCE (SHIFT-I) | 20 KVA ONLINE UPS WITH 2 |
|                                  | HOURS BACKUP             |
| UPS - BCA                        | 15 KVA ONLINE UPS WITH 2 |
|                                  | HOURS BACKUP             |