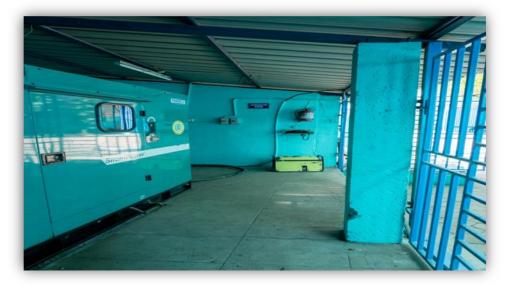

# SOKA IKEDA COLLEGE OF ARTS AND SCIENCE FOR WOMEN (Affiliated to the University of Madras) Chennai 600 099, Tamilnadu.

| S.NO. | INFRASTUCTURE |
|-------|---------------|
| 1     | UPS           |
| 2     | CCTV          |
| 3     | BIOMETRIC     |
| 4     | FIRE SAFETY   |



### **UPS ROOM**

| INFRASTRUCTURE                   | DETAILS                  |
|----------------------------------|--------------------------|
| UPS - COMPUTER SCIENCE (SHIFT-I) | 20 KVA ONLINE UPS WITH 2 |
|                                  | HOURS BACKUP             |
| UPS - BCA                        | 15 KVA ONLINE UPS WITH 2 |
|                                  | HOURS BACKUP             |





### UNINTERRUPTED POWER SUPPLY – GENERATOR ROOM





### **CCTV SURVEILLANCE**







### BIOMETRIC SYSTEMS – ETIME TRACK LITE







## FIRE SAFETY EQUIPMENT