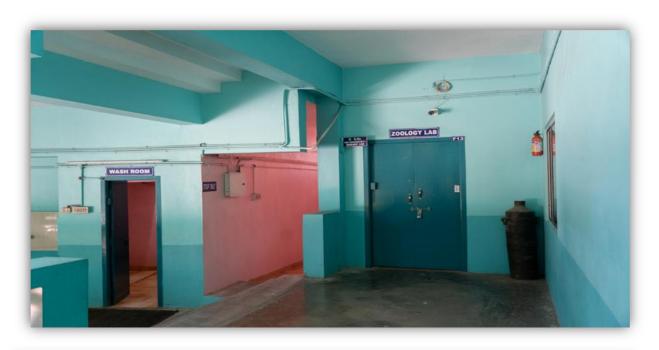

# SOKA IKEDA COLLEGE OF ARTS AND SCIENCE FOR WOMEN (Affiliated to the University of Madras) Chennai 600 099, Tamilnadu.

| S.NO. | INFRASTUCTURE |
|-------|---------------|
| 1     | UPS           |
| 2     | CCTV          |
| 3     | BIOMETRIC     |
| 4     | FIRE SAFETY   |



### **UPS ROOM**

| INFRASTRUCTURE                   | DETAILS                  |
|----------------------------------|--------------------------|
| UPS - COMPUTER SCIENCE (SHIFT-I) | 20 KVA ONLINE UPS WITH 2 |
|                                  | HOURS BACKUP             |
| UPS - BCA                        | 15 KVA ONLINE UPS WITH 2 |
|                                  | HOURS BACKUP             |





### UNINTERRUPTED POWER SUPPLY – GENERATOR ROOM





### **CCTV SURVEILLANCE**







### BIOMETRIC SYSTEMS – ETIME TRACK LITE







## FIRE SAFETY EQUIPMENT