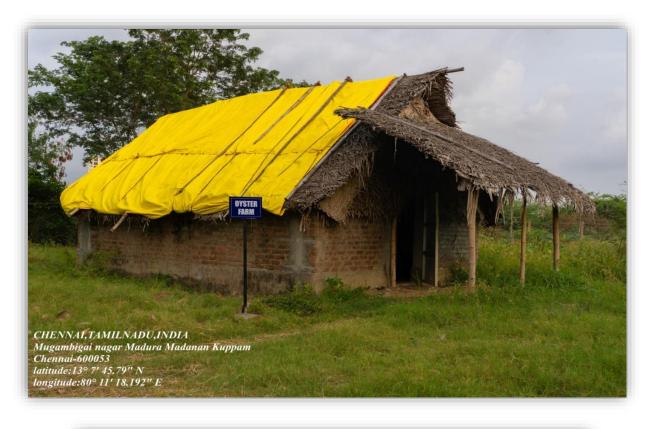

## MUSHROOM CULTIVATION UNIT- OYSTER FARM

PRINCIPAL SOKA IKEDA COLLEGE OF ARTS AND SCIENCE FOR WOMEN CHENNAI - 600 099