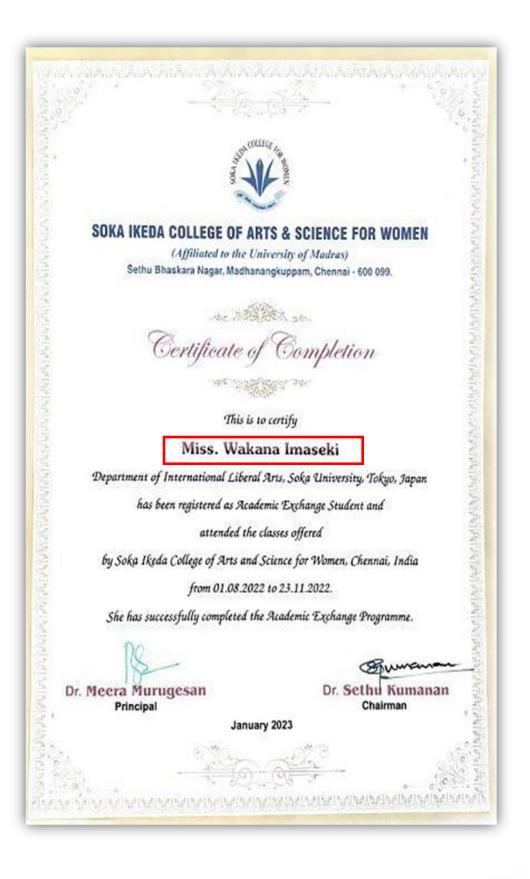

#### Ms. WAKANA IMASEKI

| OF ART                                                                                  | IKEDA COLLEGE<br>S & SCIENCE FOR WOMEN<br>Affiliated to the University of Madras)                                                                                                                                                                                                               |
|-----------------------------------------------------------------------------------------|-------------------------------------------------------------------------------------------------------------------------------------------------------------------------------------------------------------------------------------------------------------------------------------------------|
|                                                                                         | 29.06.202                                                                                                                                                                                                                                                                                       |
|                                                                                         | CERTIFICATE                                                                                                                                                                                                                                                                                     |
| Name of Institution<br>Name of the Studer                                               | n : SOKA UNIVERSITY (Japan)<br>nt : WAKANA IMASEKI                                                                                                                                                                                                                                              |
| to Soka Ikeda Colle                                                                     | rtify that the above mentioned individual has been admitted<br>ege of Arts and Science for Women as an exchange student<br>terms and conditions.                                                                                                                                                |
| <ol> <li>The college<br/>and tuition for</li> <li>The college<br/>Pudur, Amb</li> </ol> | s from 1 <sup>st</sup> August 2022 to 31 <sup>st</sup> January 2023<br>will bear the expenses with regard to education ( admission<br>ees ).<br>will provide the accommodation at 59, Valliammal Street,<br>attur, Chennai 600 053<br>will provide the transportation from the accommodation to |
|                                                                                         | PRINCIPAL<br>SOKA IKEDA COLLEGE<br>AND SCIENCE FOR<br>CHENNAL - 600                                                                                                                                                                                                                             |
| Tel : 044-2686 31                                                                       | ara Nagar, Madhanangkuppam, Chennai-600 099.<br>177   9677717456   Email : sokaikeda@rediffmail.<br>Website: www.sokaikedacollege.in                                                                                                                                                            |