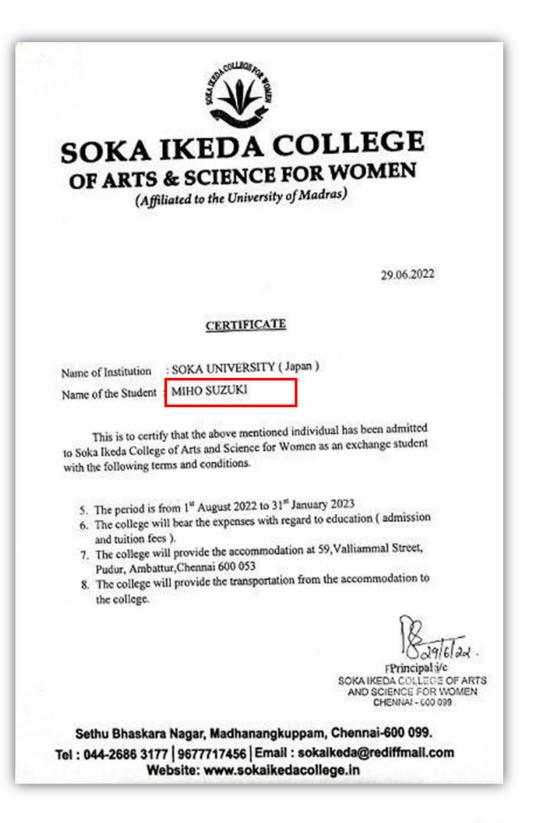

### ACADEMIC EXCHANGE PROGRAM 2022-2023 Ms. MIHO SUZUKI

| OF ARTS &                            | <b>EDA COLLEGE</b><br>SCIENCE FOR WOMEN<br>I to the University of Madras)                                                                                                        |
|--------------------------------------|----------------------------------------------------------------------------------------------------------------------------------------------------------------------------------|
| 29-06-2022                           | 202221                                                                                                                                                                           |
| ۵_                                   | CCEPTANCE LETTER                                                                                                                                                                 |
| Name<br>Date of Birth<br>Nationality | : MIHO SUZUKI<br>: 08/08/2001<br>: JAPAN                                                                                                                                         |
| accepted to study in Sok             | v that the above mentioned individual has been<br>a Ikeda College of Arts & Science for Women as an<br>period from 1 <sup>st</sup> August 2022 to 31 <sup>st</sup> January 2023. |
|                                      | 022 (Year) 06 (Month) 29 (Day)<br>022 (Year) 08 (Month) 31 (Day)                                                                                                                 |
|                                      | Principal i/c<br>PRINCIPAL<br>SOKA IKEDA COLLEGE OF ARTS<br>AND SCIENCE FOR WOMEN<br>CHENNAL - 600 099                                                                           |
| Tel : 044-2686 3177 96               | ar, Madhanangkuppam, Chennai-600 099.<br>77717456  Email : sokalkeda@rediffmail.com<br>a: www.sokaikedacollege.in                                                                |