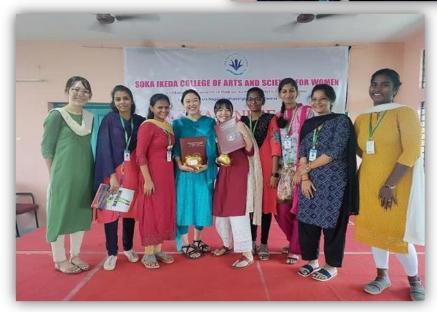

#### ACADEMIC EXCHANGE PROGRAM

#### 2022-2023

#### Ms. WAKANA IMASEKI

| OF ART                                                                                  | IKEDA COLLEGE<br>S & SCIENCE FOR WOMEN<br>Affiliated to the University of Madras)                                                                                                                                                                                                               |
|-----------------------------------------------------------------------------------------|-------------------------------------------------------------------------------------------------------------------------------------------------------------------------------------------------------------------------------------------------------------------------------------------------|
|                                                                                         | 29.06.202                                                                                                                                                                                                                                                                                       |
|                                                                                         | CERTIFICATE                                                                                                                                                                                                                                                                                     |
| Name of Institution<br>Name of the Studer                                               | n : SOKA UNIVERSITY (Japan)<br>nt : WAKANA IMASEKI                                                                                                                                                                                                                                              |
| to Soka Ikeda Colle                                                                     | rtify that the above mentioned individual has been admitted<br>ege of Arts and Science for Women as an exchange student<br>terms and conditions.                                                                                                                                                |
| <ol> <li>The college<br/>and tuition for</li> <li>The college<br/>Pudur, Amb</li> </ol> | s from 1 <sup>st</sup> August 2022 to 31 <sup>st</sup> January 2023<br>will bear the expenses with regard to education ( admission<br>ees ).<br>will provide the accommodation at 59, Valliammal Street,<br>attur, Chennai 600 053<br>will provide the transportation from the accommodation to |
|                                                                                         | PRINCIPAL<br>SOKA IKEDA COLLEGE<br>AND SCIENCE FOR<br>CHENNAL - 600                                                                                                                                                                                                                             |
| Tel : 044-2686 31                                                                       | ara Nagar, Madhanangkuppam, Chennai-600 099.<br>177   9677717456   Email : sokaikeda@rediffmail.<br>Website: www.sokaikedacollege.in                                                                                                                                                            |