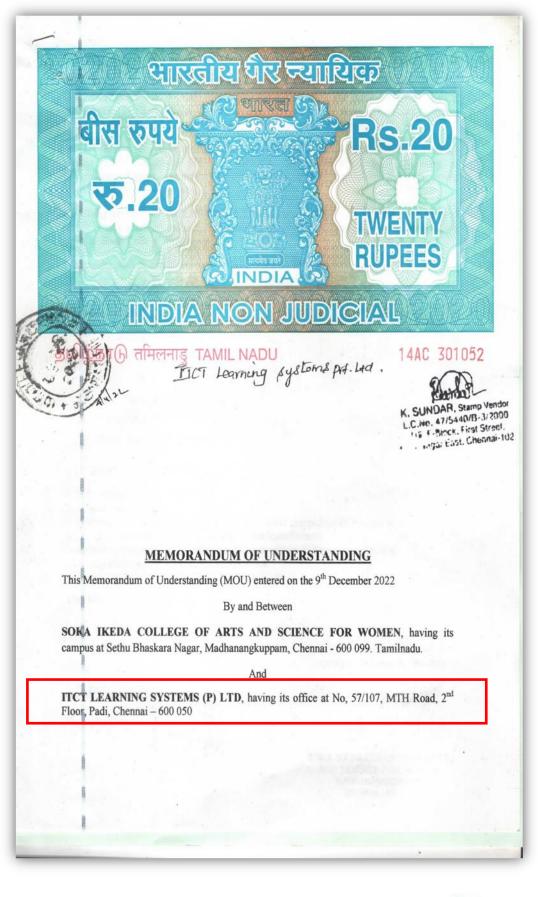

|    | / Training                    | Ambattur, Chennai -              | Amazon Web Services         | Course on       |      |
|----|-------------------------------|----------------------------------|-----------------------------|-----------------|------|
|    | Programme                     | 600053.                          |                             | Amazon Web      | View |
|    |                               |                                  |                             | Services and a  |      |
|    |                               |                                  |                             | Hands-on        |      |
|    |                               |                                  |                             | Training        |      |
|    |                               |                                  |                             | program on      |      |
|    |                               |                                  |                             | AWS             |      |
|    |                               | ITCT LEARNING                    |                             | Certificate     |      |
|    | Mallfan Dialama               | SYSTEMS (P) LTD,<br>No:          | Diploma Course - DDTP       | Course on       |      |
| 11 | MoU for Diploma<br>Course     | 57/107, MTH Road,                | (Diploma in Desktop         | Diploma in      | View |
|    | Course                        | 2nd Floor Padi,                  | Publishing)                 | Desktop         |      |
|    |                               | Chennai - 600050.                |                             | Publishing      |      |
|    |                               | Skill Enhancement                | Imparting effective         | Certificate     |      |
|    | MoU for                       |                                  | research- based,            | Course on       |      |
| 12 | Communication                 | Academy, Kilpauk<br>Garden Road, | behavioural and             | MASCOM and      |      |
| 12 | training                      | Kilpauk, Chennai -               | competency                  | Skill           | View |
|    | uannig                        | 600010.                          | enhancement to the          | development     |      |
|    |                               | 000010.                          | students                    | programme       |      |
|    |                               | International Applied            |                             | Student Virtual |      |
| 13 | MoU for Research              | Tamil Team,                      | Virtual research activities | Tamilurai -     |      |
| 15 | Wide for Research             | Oothankarai - 635201.            | virtual research activities | PPT             | View |
|    |                               |                                  |                             | Presentation    |      |
|    |                               | The Headway                      |                             |                 |      |
|    | MoU for<br>Certificate Course | Academy, No.113,                 |                             | Certificate     |      |
| 14 | / Seminar /                   | Rajiv Gandhi Salai               | Interaction with industry   | Course &        |      |
|    | Conference /                  | (OMR)                            |                             | Special         | View |
|    | Workshop                      | Kelambakkam,                     |                             | Seminar         |      |
|    |                               | Chennai - 603103.                |                             |                 |      |