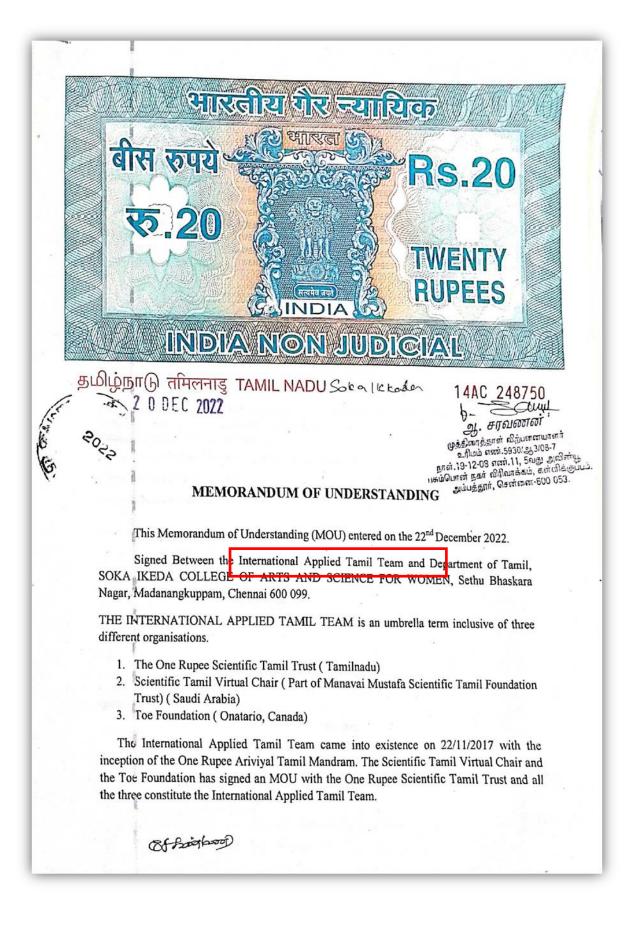

PRINCIPAL SOKA IKEDA COLLEGE OF ARTS AND SCIENCE FOR WOMEN CHENNAI - 600 099

PRINCIPAL SOKA IKEDA COLLEGE OF ARTS AND SCIENCE FOR WOMEN CHENNAI - 600 099

SOKA IKEDA COLLEGE OF ARTS AND SCIENCE FOR WOMEN (Affiliated to the University of Madras) Chennai 600 099, Tamilnadu.

#### ACADEMIC EXCHANGE PROGRAM

### 2022-2023

### Ms. GHOSH RAJASHREE

PRINCIPAL

#### 創価大学交換留学生獎学金証明書

Certificate of Soka University Scholarship for Exchange Students

協定大学/University's name

Soka Ikeda College of Arts and Science for Woman

学生代名/Students' name GHOSH RAJASHREE

上記の者の本学留学にあたっては、創価大学と創価池田女子大学との学術交流 協定により以下の通り奨学金を支給することを証明する。

This is to certify that the above-mentioned individual is a grantee of the following scholarship, based in the academic exchange agreement between Soka University and Soka Ikeda College of Arts and Science for Woman.

獎学金支給期間(留学期間) Period of scholarship 2022年4月~2022年7月/April 2022 · July 2022 支給する奨学金の内容/Contents of the scholarship 学費免除/Tuition exemption 宿舍費免除/Accommodation expenses exemption 往復渡航費および月額8万円支給 Round-trip travel fee and Monthly Stipend of 80,000 yen

2022年2月28日

創価大学長

馬場 善久 📔 Ogshihisa Baba

Yoshihisa Baba President, Soka University

| - 10     | ts Returnees Follow-up System 受付                                                                                                                 | 溶       | 訂正                                                                                                              |
|----------|--------------------------------------------------------------------------------------------------------------------------------------------------|---------|-----------------------------------------------------------------------------------------------------------------|
|          | Certificate for Completion of F                                                                                                                  |         | A CONTRACTOR OF |
|          |                                                                                                                                                  |         | 厚生労働者                                                                                                           |
|          |                                                                                                                                                  | Mir     | nistry of Health, Labour and Welfar                                                                             |
| 물        | 入国者は、関係行政機関の求め<br>示してください。 なお、在外公<br>証の写しを呈示する必要があり                                                                                              | 館での     | た場合、この受付済証を<br>D査証申請の際に、この受付                                                                                    |
| au<br>'Y | ou are kindly requested to she<br>thorities of Japan in response to<br>ou are also requested to show a oply<br>ply for a visa at a Japanese over | their i | request.<br>of this certificate when you                                                                        |
|          | 入国者氏名(旅参記載と同じ)<br>Name (Sumame/Given name)<br>'as shown in your passport                                                                         |         | GHOSH RAJASHREE                                                                                                 |
|          | 生年月日(年月日)<br>Date of Birth (YYYYMMDD)                                                                                                            |         | 20030101                                                                                                        |
|          | 旅券務号(旅券記載と同じ)<br>Passport Number<br>'as shown in your passport                                                                                   |         | V3496332                                                                                                        |
|          | 困難・地域(旅券記載と同じ)<br>Nationality<br>*as shown in your passport                                                                                      |         | IND                                                                                                             |
|          | 滞在先住所<br>Address of Hotel<br>or Other Accommodation                                                                                              | ₹192    | 2-0011 東京都八王子市滝山町1丁目<br>582-1                                                                                   |
| N        | 滞在先施設<br>ame of Hotel or Other Accommodation                                                                                                     |         | 秋桜窗                                                                                                             |
|          | 受入責任者<br>Name of Receiving Organization                                                                                                          |         | 学校法人创伍大学                                                                                                        |
|          | 受入責任者の住所<br>Address of Receiving Organization                                                                                                    | ŝ       | 東京都八王子市丹木町1-236                                                                                                 |
|          | 受入責任者の連絡先<br>Phone Number of<br>Receiving Organization                                                                                           |         | 042-691-8230                                                                                                    |
|          |                                                                                                                                                  |         | 2022年 2月 25日                                                                                                    |
|          |                                                                                                                                                  |         | Year/Month/Day                                                                                                  |
|          |                                                                                                                                                  | (mit)   | (D · 5641 )                                                                                                     |