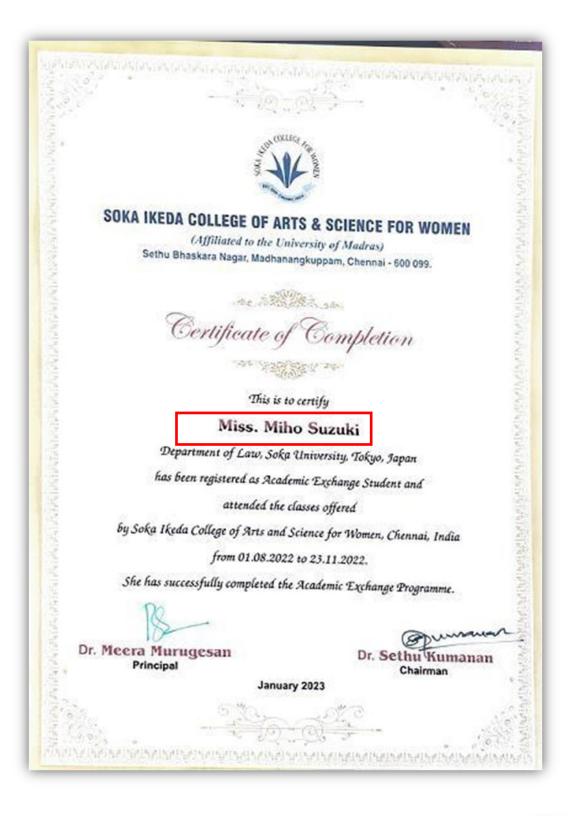

SOKA IKEDA COLLEGE OF ARTS AND SCIENCE FOR WOMEN (Affiliated to the University of Madras) Chennai 600 099, Tamilnadu.

### ACADEMIC EXCHANGE PROGRAM 2022-2023 Ms. MIHO SUZUKI

| OF ARTS &                            | <b>EDA COLLEGE</b><br>SCIENCE FOR WOMEN<br>I to the University of Madras)                                                                                                        |
|--------------------------------------|----------------------------------------------------------------------------------------------------------------------------------------------------------------------------------|
| 29-06-2022                           | 202221                                                                                                                                                                           |
| ۵_                                   | CCEPTANCE LETTER                                                                                                                                                                 |
| Name<br>Date of Birth<br>Nationality | : MIHO SUZUKI<br>: 08/08/2001<br>: JAPAN                                                                                                                                         |
| accepted to study in Sok             | v that the above mentioned individual has been<br>a Ikeda College of Arts & Science for Women as an<br>period from 1 <sup>st</sup> August 2022 to 31 <sup>st</sup> January 2023. |
|                                      | 022 (Year) 06 (Month) 29 (Day)<br>022 (Year) 08 (Month) 31 (Day)                                                                                                                 |
|                                      | Principal i/c<br>PRINCIPAL<br>SOKA IKEDA COLLEGE OF ARTS<br>AND SCIENCE FOR WOMEN<br>CHENNAL - 600 099                                                                           |
| Tel : 044-2686 3177 96               | ar, Madhanangkuppam, Chennai-600 099.<br>77717456  Email : sokalkeda@rediffmail.com<br>a: www.sokaikedacollege.in                                                                |