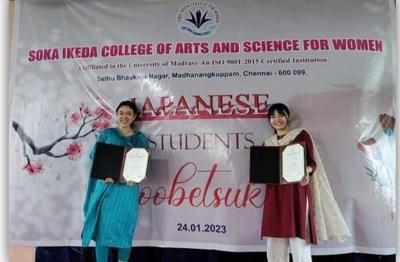

#### ACADEMIC EXCHANGE PROGRAM

#### 2022-2023

#### Ms. WAKANA IMASEKI

| OF ART                                                                                  | IKEDA COLLEGE<br>S & SCIENCE FOR WOMEN<br>Affiliated to the University of Madras)                                                                                                                                                                                                               |
|-----------------------------------------------------------------------------------------|-------------------------------------------------------------------------------------------------------------------------------------------------------------------------------------------------------------------------------------------------------------------------------------------------|
|                                                                                         | 29.06.202                                                                                                                                                                                                                                                                                       |
|                                                                                         | CERTIFICATE                                                                                                                                                                                                                                                                                     |
| Name of Institution<br>Name of the Studer                                               | n : SOKA UNIVERSITY (Japan)<br>nt : WAKANA IMASEKI                                                                                                                                                                                                                                              |
| to Soka Ikeda Colle                                                                     | rtify that the above mentioned individual has been admitted<br>ege of Arts and Science for Women as an exchange student<br>terms and conditions.                                                                                                                                                |
| <ol> <li>The college<br/>and tuition for</li> <li>The college<br/>Pudur, Amb</li> </ol> | s from 1 <sup>st</sup> August 2022 to 31 <sup>st</sup> January 2023<br>will bear the expenses with regard to education ( admission<br>ees ).<br>will provide the accommodation at 59, Valliammal Street,<br>attur, Chennai 600 053<br>will provide the transportation from the accommodation to |
|                                                                                         | PRINCIPAL<br>SOKA IKEDA COLLEGE<br>AND SCIENCE FOR<br>CHENNAL - 600                                                                                                                                                                                                                             |
| Tel : 044-2686 31                                                                       | ara Nagar, Madhanangkuppam, Chennai-600 099.<br>177   9677717456   Email : sokaikeda@rediffmail.<br>Website: www.sokaikedacollege.in                                                                                                                                                            |