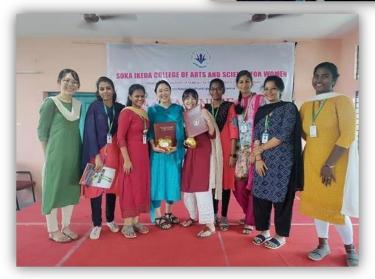

#### ACADEMIC EXCHANGE PROGRAM

#### 2022-2023

#### Ms. WAKANA IMASEKI

| OF ART                                                                                  | IKEDA COLLEGE<br>S & SCIENCE FOR WOMEN<br>Affiliated to the University of Madras)                                                                                                                                                                                                               |
|-----------------------------------------------------------------------------------------|-------------------------------------------------------------------------------------------------------------------------------------------------------------------------------------------------------------------------------------------------------------------------------------------------|
|                                                                                         | 29.06.202                                                                                                                                                                                                                                                                                       |
|                                                                                         | CERTIFICATE                                                                                                                                                                                                                                                                                     |
| Name of Institution<br>Name of the Studer                                               | n : SOKA UNIVERSITY (Japan)<br>nt : WAKANA IMASEKI                                                                                                                                                                                                                                              |
| to Soka Ikeda Colle                                                                     | rtify that the above mentioned individual has been admitted<br>ege of Arts and Science for Women as an exchange student<br>terms and conditions.                                                                                                                                                |
| <ol> <li>The college<br/>and tuition for</li> <li>The college<br/>Pudur, Amb</li> </ol> | s from 1 <sup>st</sup> August 2022 to 31 <sup>st</sup> January 2023<br>will bear the expenses with regard to education ( admission<br>ees ).<br>will provide the accommodation at 59, Valliammal Street,<br>attur, Chennai 600 053<br>will provide the transportation from the accommodation to |
|                                                                                         | PRINCIPAL<br>SOKA IKEDA COLLEGE<br>AND SCIENCE FOR<br>CHENNAL - 600                                                                                                                                                                                                                             |
| Tel : 044-2686 31                                                                       | ara Nagar, Madhanangkuppam, Chennai-600 099.<br>177   9677717456   Email : sokaikeda@rediffmail.<br>Website: www.sokaikedacollege.in                                                                                                                                                            |