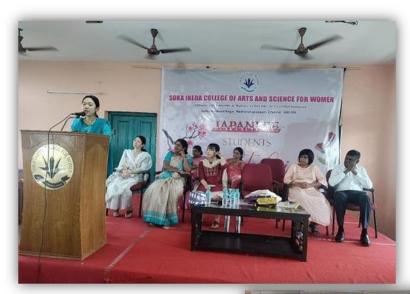

#### ACADEMIC EXCHANGE PROGRAM

#### 2022-2023

#### Ms. WAKANA IMASEKI

| OF ART                                                                                  | IKEDA COLLEGE<br>S & SCIENCE FOR WOMEN<br>Affiliated to the University of Madras)                                                                                                                                                                                                               |
|-----------------------------------------------------------------------------------------|-------------------------------------------------------------------------------------------------------------------------------------------------------------------------------------------------------------------------------------------------------------------------------------------------|
|                                                                                         | 29.06.202                                                                                                                                                                                                                                                                                       |
|                                                                                         | CERTIFICATE                                                                                                                                                                                                                                                                                     |
| Name of Institution<br>Name of the Studer                                               | n : SOKA UNIVERSITY (Japan)<br>nt : WAKANA IMASEKI                                                                                                                                                                                                                                              |
| to Soka Ikeda Colle                                                                     | rtify that the above mentioned individual has been admitted<br>ege of Arts and Science for Women as an exchange student<br>terms and conditions.                                                                                                                                                |
| <ol> <li>The college<br/>and tuition for</li> <li>The college<br/>Pudur, Amb</li> </ol> | s from 1 <sup>st</sup> August 2022 to 31 <sup>st</sup> January 2023<br>will bear the expenses with regard to education ( admission<br>ees ).<br>will provide the accommodation at 59, Valliammal Street,<br>attur, Chennai 600 053<br>will provide the transportation from the accommodation to |
|                                                                                         | PRINCIPAL<br>SOKA IKEDA COLLEGE<br>AND SCIENCE FOR<br>CHENNAL - 600                                                                                                                                                                                                                             |
| Tel : 044-2686 31                                                                       | ara Nagar, Madhanangkuppam, Chennai-600 099.<br>177   9677717456   Email : sokaikeda@rediffmail.<br>Website: www.sokaikedacollege.in                                                                                                                                                            |