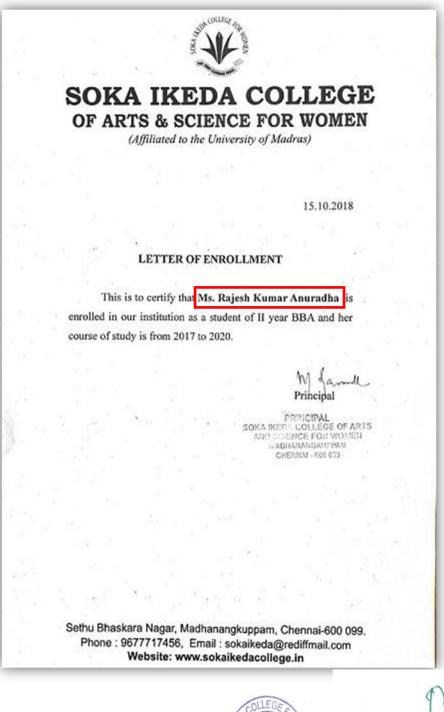

## ACADEMIC EXCHANGE PROGRAM

2019-2020 Ms. RAJESHKUMAR ANURADHA

# SOKA IKEDA COLLEGE

Site counce ing

**OF ARTS & SCIENCE FOR WOMEN** 

(Affiliated to the University of Madras)

15.10.2018

## LETTER OF RECOMMENDATION

I hereby recommend Ms. Rajesh Kumar Anuradha, II

year B.B.A. to undergo Japan - Asia Studies students programme

conducted by Soka University.

Principal

PRINCIPAL SOKA IKEDA COLLEGE OF ARTS AND SCIENCE FOR WOMEN MADIRMANGROPPAM CHEMNAI - 800 609