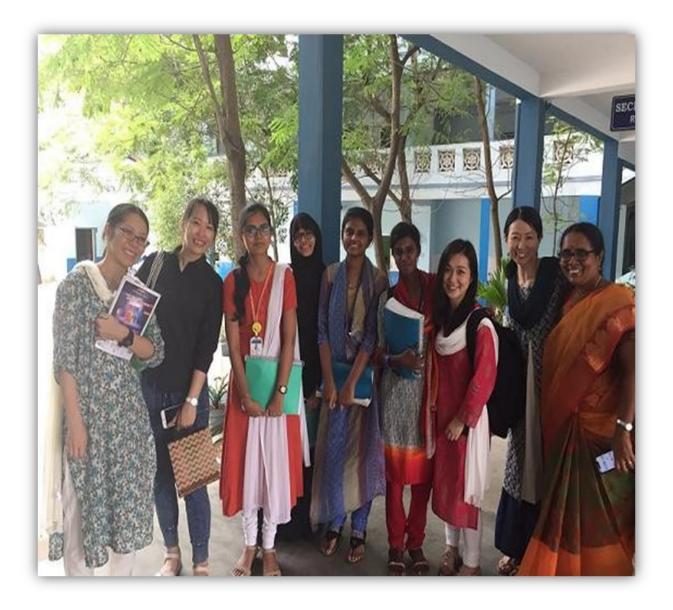

## ACADEMIC EXCHANGE PROGRAM 2019-2020 Ms. NAOMI OHASHI

| SOKA II                    | KEDA COLLEGE                                                                             |
|----------------------------|------------------------------------------------------------------------------------------|
|                            | SCIENCE FOR WOMEN                                                                        |
|                            | a to the University of Madras)                                                           |
| 1.50                       |                                                                                          |
|                            |                                                                                          |
|                            |                                                                                          |
| 24-06-2019                 | 201919                                                                                   |
|                            | ACCEPTANCE LETTER                                                                        |
|                            |                                                                                          |
| Name                       | NAOMI OHASHI                                                                             |
| Date of Birth              | : 26/04/1998                                                                             |
| Nationality                | : JAPAN                                                                                  |
| This is to certify         | y that the above mentioned individual has been                                           |
| accepted to Soka Ikeda C   | college of Arts & Science for Women as an exchange                                       |
| student for the period fro | m 20th July 2019 to 31th January 2020.                                                   |
| Date of Issue 3            | 019 (Year) 06 (Month) 24 (Day)                                                           |
| Date of Expiry : 2         | 020 (Year) 01 (Month) 31 (Day)                                                           |
|                            |                                                                                          |
|                            | m. fand                                                                                  |
|                            | Principal                                                                                |
|                            | CORA INFER COLLEGE OF ARTS<br>AND SCIENCE FOR WOMEN<br>BACINMARCHUPAN<br>CHENNAL-000 000 |
|                            |                                                                                          |
|                            |                                                                                          |
|                            |                                                                                          |

## ACADEMIC EXCHANGE PROGRAM

2019-2020 Ms. RAJESHKUMAR ANURADHA

## ACADEMIC EXCHANGE PROGRAM 2019-2020 Ms. CHOKKALINGAM DHIVYA BHARATHI

PRINCIPAL SOKA IKEDA COLLEGE OF ARTS AND SCIENCE FOR WOMEN CHENNAI - 600 099