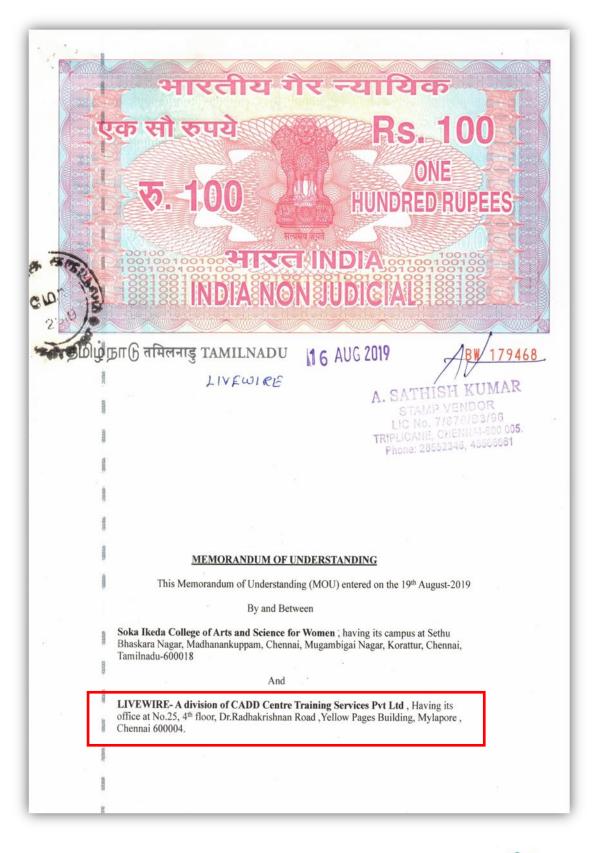

|   | Technical and                    |                                                                                                                                                                                      |                                                  | Chokkalingam                                                     |      |
|---|----------------------------------|--------------------------------------------------------------------------------------------------------------------------------------------------------------------------------------|--------------------------------------------------|------------------------------------------------------------------|------|
|   | Vocational                       |                                                                                                                                                                                      |                                                  | Dhivya                                                           |      |
|   | Education and                    |                                                                                                                                                                                      |                                                  | Bharathi                                                         |      |
|   | Training                         |                                                                                                                                                                                      |                                                  |                                                                  |      |
| 5 | MoU for<br>Diploma<br>Course     | ALB Multimedia,<br>Thiruvallvar Salai,<br>Mugappair East Chennai<br>- 600037.                                                                                                        | Diploma in Graphics<br>& Web Designing<br>Course | Diploma<br>course on Web<br>Designing &<br>Graphics<br>Designing | View |
| 6 | MoU for<br>Certificate<br>Course | LIVEWIRE - A division<br>of CADD Centre<br>Training Services Pvt<br>Ltd, No.25, 4th Floor,<br>Dr.<br>Radhakrishnan Road,<br>Yellow Pages Building,<br>Mylapore, Chennai –<br>600004. | Course on Python                                 | Certificate<br>course on<br>Python                               | View |
| 7 | MoU for<br>Certificate<br>Course | M/S Yogam BPO, No.51,<br>C M Complex,<br>Medavakkam Main<br>Road, Madipakkam,<br>Chennai - 600091.                                                                                   | Training modules of<br>Campus Recruitment        | Certificate<br>course in<br>Medical<br>Coding                    | View |
| 8 | MoU for<br>Certificate<br>Course | Green Tree Testing Labs,<br>#173, 26th Avenue, Banu<br>Nagar, Pudur, Ambattur,<br>Chennai - 600053.                                                                                  | Improve Employability skills of the students     | Certificate<br>course on<br>Chromatograp<br>hy Training          | View |