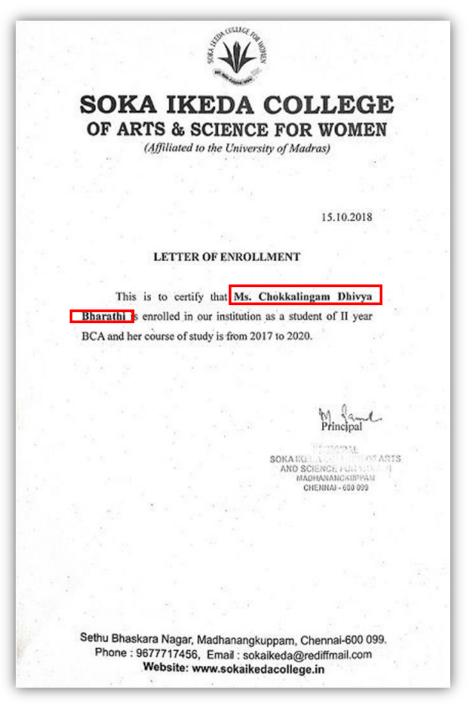

## ACADEMIC EXCHANGE PROGRAM 2019-2020 Ms. CHOKKALINGAM DHIVYA BHARATHI

PRINCIPAL SOKA IKEDA COLLEGE OF ARTS AND SCIENCE FOR WOMEN CHENNAI - 600 099

# SOKA IKEDA COLLEGE OF ARTS & SCIENCE FOR WOMEN

(Affiliated to the University of Madras)

15.10.2018

incipal

OF ARTS.

NOMEN.

PRINC

ID SCP

## LETTER OF RECOMMENDATION

I hereby recommend Ms. Chokkalingam Dhivya Bharathi,

II year BCA to undergo Japan - Asia Studies students programme

conducted by Soka University.

Sethu Bhaskara Nagar, Madhanangkuppam, Chennai-600 099. Phone : 9677717456, Email : sokaikeda@rediffmail.com Website: www.sokaikedacollege.in