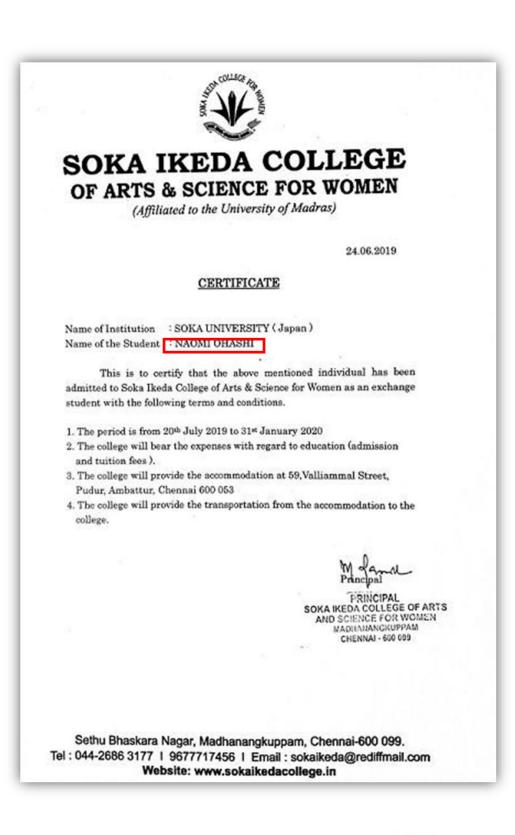

## ACADEMIC EXCHANGE PROGRAM 2019-2020 Ms. NAOMI OHASHI

| SOKA II                    | KEDA COLLEGE                                                                             |
|----------------------------|------------------------------------------------------------------------------------------|
|                            | SCIENCE FOR WOMEN                                                                        |
|                            | a to the University of Madras)                                                           |
| 1.50                       |                                                                                          |
|                            |                                                                                          |
|                            |                                                                                          |
| 24-06-2019                 | 201919                                                                                   |
|                            | ACCEPTANCE LETTER                                                                        |
|                            |                                                                                          |
| Name                       | NAOMI OHASHI                                                                             |
| Date of Birth              | : 26/04/1998                                                                             |
| Nationality                | : JAPAN                                                                                  |
| This is to certify         | y that the above mentioned individual has been                                           |
| accepted to Soka Ikeda C   | college of Arts & Science for Women as an exchange                                       |
| student for the period fro | m 20th July 2019 to 31th January 2020.                                                   |
| Date of Issue 3            | 019 (Year) 06 (Month) 24 (Day)                                                           |
| Date of Expiry : 2         | 020 (Year) 01 (Month) 31 (Day)                                                           |
|                            |                                                                                          |
|                            | m. fand                                                                                  |
|                            | Principal                                                                                |
|                            | CORA INFER COLLEGE OF ARTS<br>AND SCIENCE FOR WOMEN<br>BACINMARCHUPAN<br>CHENNAL-000 000 |
|                            |                                                                                          |
|                            |                                                                                          |
|                            |                                                                                          |