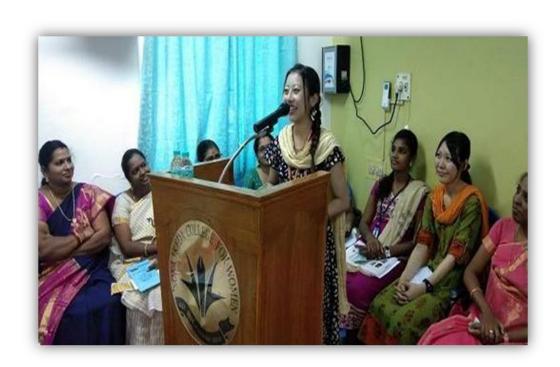

### ACADEMIC EXCHANGE PROGRAM

### 2018-2019

### Ms. AIRI EGASHIRA

(Affiliated to the University of Madras)

30-04-2018

201818

ACCEPTANCE LETTER

Name

AIRI EGASHIRA

Date of Birth Nationality : 07-09-1997 : JAPAN

This is to certify that the above mentioned individual has been accepted to Soka Ikeda College of Arts & Science for Women as an exchange student for the period from 1st August 2018 to 31st January 2019.