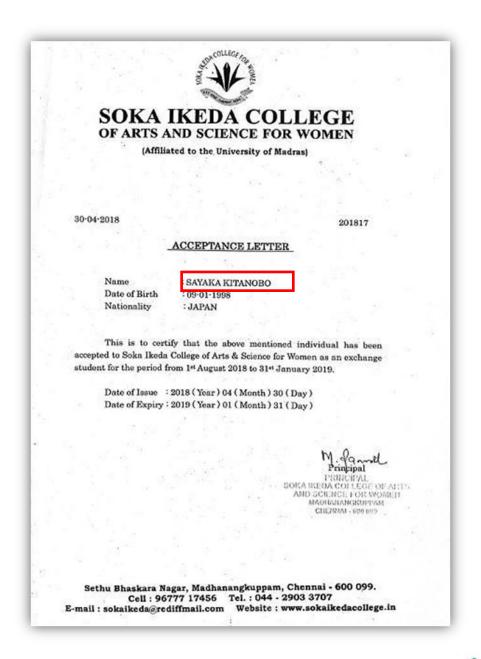

### Ms. SAYAKA KITANOBO

(Affiliated to the University of Madras)

30.04.2018

### CERTIFICATE

Name of Institution : SOKA UNIVERSITY (Japan)

Name of the Student SAYAKA KITANOBO

This is to certify that the above mentioned individual has been admitted to Soka Ikeda College of Arts & Science for Women as an exchange student with the following terms and conditions.

- 1. The period is from 1st August 2018 to 31st January 2019
- The college will bear the expenses with regard to education (admission and tuition fees).
- The college will provide the accommodation at 59, Valliammal Street,
   Pudur, Ambattur, Chennai 600 053
- The college will provide the transportation from the accommodation to the college.

Principal
PRINCIPAL
SOKA REDA COLLEGE OF ARCE
AND SCIENCE FOR WORKER
MADMANANCRUPPAN
CHENHAL 600 891

Sethu Bhaskara Nagar, Madhanangkuppam, Chennai - 600 099. Cell: 96777 17456 Tel.: 044 - 2903 3707

E-mail: sokaikeda@rediffmail.com Website: www.sokaikedacollege.in