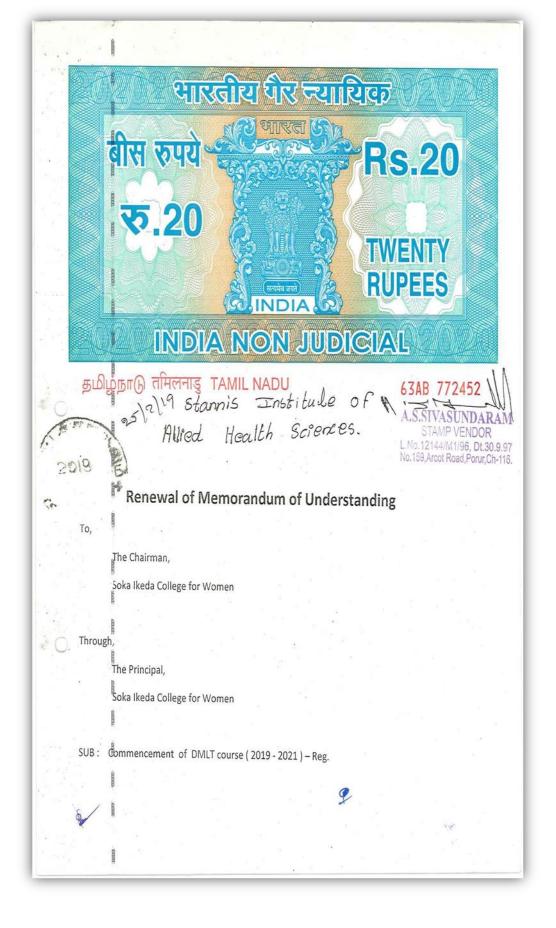

### Ms. AIRI EGASHIRA

(Affiliated to the University of Madras)

30-04-2018

201818

ACCEPTANCE LETTER

Name

AIRI EGASHIRA

Date of Birth Nationality : 07-09-1997 : JAPAN

This is to certify that the above mentioned individual has been accepted to Soka Ikeda College of Arts & Science for Women as an exchange student for the period from 1st August 2018 to 31st January 2019.

Date of Issue : 2018 (Year) 04 (Month) 30 (Day) Date of Expiry: 2019 (Year) 01 (Month) 31 (Day)

Principal
PRINCIPAL
SOKA IKEDA COLLEGE OF ARTJ
AND SCIENCE FOR MACIJANAMORUE AND
CHERRAL 1908 313

Sethu Bhaskara Nagar, Madhanangkuppam, Chennai - 600 099. Cell: 96777 17456 Tel.: 044 - 2903 3707 E-mail: sokaikeda@rediffmail.com Website: www.sokaikedacollege.in