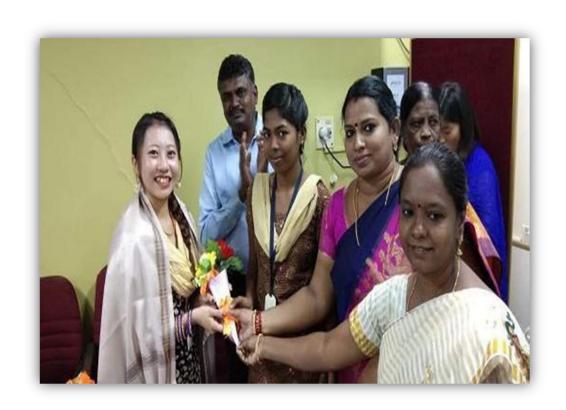

### ACADEMIC EXCHANGE PROGRAM

### 2018-2019

### Ms. AIRI EGASHIRA

(Affiliated to the University of Madras)

30-04-2018

201818

ACCEPTANCE LETTER

Name

AIRI EGASHIRA

Date of Birth Nationality : 07-09-1997 : JAPAN

This is to certify that the above mentioned individual has been accepted to Soka Ikeda College of Arts & Science for Women as an exchange student for the period from 1st August 2018 to 31st January 2019.