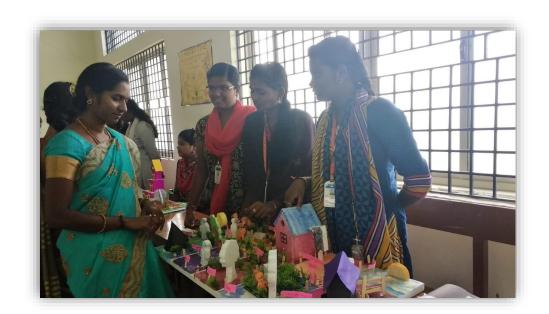

on 11<sup>th</sup> January, 2020. Mr. Karaiyadi Selvan, Managing Director, CADD centre was the Chief Guest of the day. Students actively put up stalls such as Coffee Mug printing, Photography, Pedicure and beauty services, Jewellery, Scary House, and many different kinds of food stalls. Through this programme, students gained the essential skills needed for an entrepreneur.











# ACTIVE PARTICIPATION IN EXHIBITION CONDUCTED BY TAMIL NADU GOVERNMENT







#### **EDUCATIONAL TOUR**









# SOKA IKEDA COLLEGE OF ARTS AND SCIENCE FOR WOMEN (Affiliated to the University of Madras)

Chennai 600 099, Tamilnadu.

#### PARTICIPATIVE LEARNING

#### **DEBATE**





#### **ROLE PLAY**









#### PEER TEACHING





#### **SKIT**







#### **GROUP ACTIVITY**









#### MODEL MAKING





#### **LITERARY GAMES**





#### **MIME**



#### **SEMINAR**





### SOKA IKEDA COLLEGE OF ARTS AND SCIENCE FOR WOMEN (Affiliated to the University of Madras)

Chennai 600 099, Tamilnadu.

#### WORKSHOPS ORGANIZED FOR STUDENTS

#### 2022-2023

| S. No | Title of the Workshop                                                      | Organized by              | Date                     |
|-------|----------------------------------------------------------------------------|---------------------------|--------------------------|
| 1.    | Workshop on Creative Writing                                               | Tamil                     | 29.09.2022               |
| 2.    | Workshop on Managing Services of AWS                                       | Computer Science          | 11.10.20