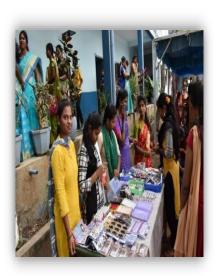

#### SOKA ANGADI ' 22

A business expo, "Soka Angadi" was organized by the Department of Business Administration and the Entrepreneurial Development Cell on 29<sup>th</sup> April 2022. Students from all departments were given an opportunity to exhibit their business skills by selling their products in the stalls. The Chief Guest was Ms. K. Kashifa, Entrepreneur, Makeup Studio and Training Academy. 25 stalls were put up which includes textile shop, jewellery shop, dance floors, game stalls and variety of food stalls.