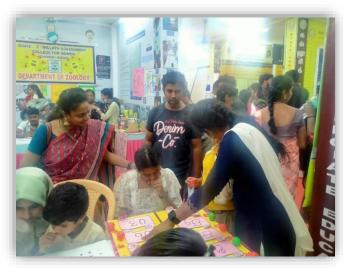

lls. The Chief Guest was Ms. K. Kashifa, Entrepreneur, Makeup Studio and Training Academy. 25 stalls were put up which includes textile shop, jewellery shop, dance floors, game stalls and variety of food stalls.









#### **SOKA ANGADI '20**

The Department of Business Administration organized a Business Expo, 'Soka Angadi' 2020 on 11<sup>th</sup> January, 2020. Mr. Karaiyadi Selvan, Managing Director, CADD centre was the Chief Guest of the day. Students actively put up stalls such as Coffee Mug printing, Photography, Pedicure and beauty services, Jewellery, Scary House, and many different kinds of food stalls. Through this programme, students gained the essential skills needed for an entrepreneur.











# ACTIVE PARTICIPATION IN EXHIBITION CONDUCTED BY TAMIL NADU GOVERNMENT







#### **EDUCATIONAL TOUR**









# SOKA IKEDA COLLEGE OF ARTS AND SCIENCE FOR WOMEN (Affiliated to the University of Madras)

Chennai 600 099, Tamilnadu.

#### PARTICIPATIVE LEARNING

#### **DEBATE**





#### **ROLE PLAY**









#### PEER TEACHING





#### **SKIT**







#### **GROUP ACTIVITY**









#### MODEL MAKING





#### **LITERARY GAMES**





#### **MIME**



#### **SEMINAR**





### SOKA IKEDA COLLEGE OF ARTS AND SCIENCE FOR WOMEN (Affiliated to the University of Madras)

Chennai 600 099, Tamilnadu.

#### WORKSHOPS ORGANIZED FOR STUDENTS

#### 2022-2023

| S. No | Title of the Workshop                                                      | Organized by              | Date                     |
|-------|----------------------------------------------------------------