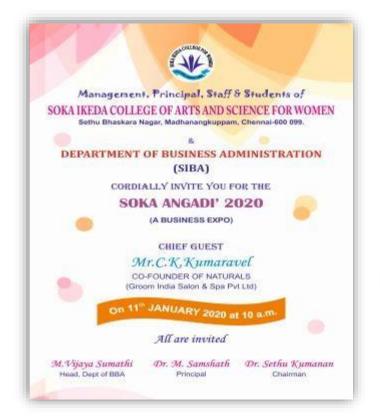

#### **SOKA ANGADI '20**

The Department of Business Administration organized a Business Expo, 'Soka Angadi' 2020 on 11<sup>th</sup> January, 2020. Mr. Karaiyadi Selvan, Managing Director, CADD centre was the Chief Guest of the day. Students actively put up stalls such as Coffee Mug printing, Photography, Pedicure and beauty services, Jewellery, Scary House, and many different kinds of food stalls. Through this programme, students gained the essential skills needed for an entrepreneur.