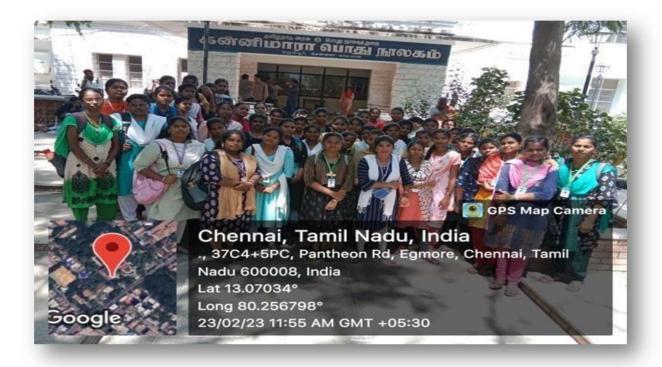

Department of Tamil organized the Library Visit. Both UG and PG students visited Connemara Public Library on 23.02.2023. The students made effective use of their time in the library. They referred magazines, Books on Competitive Examination, History of Tamil Literature.