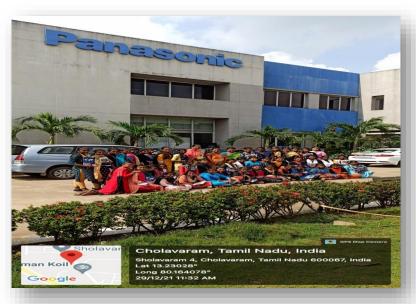

## <u>PANASONIC INDUSTRY IN SHOLAVARAM – 29.12.2021</u>

The department of Economics arranged an industrial visit to PANASONIC Industry in Sholavaram on 29.12.2021.