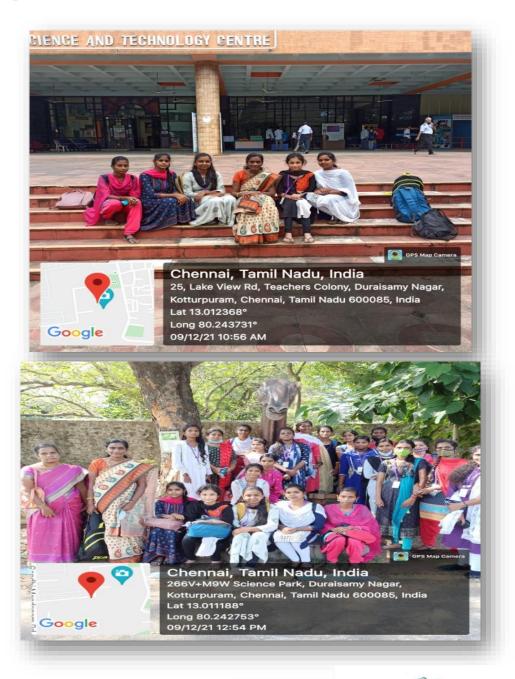

#### BIRLA PLANETORIUM – 09.12.2021

The Department of Physics organized one day industrial visit trip to B. M. Birla Planetarium, Tamil Nadu Science and Technology Centre, Gandhi Mandapam Road, Chennai, on 9<sup>th</sup> December 2021.