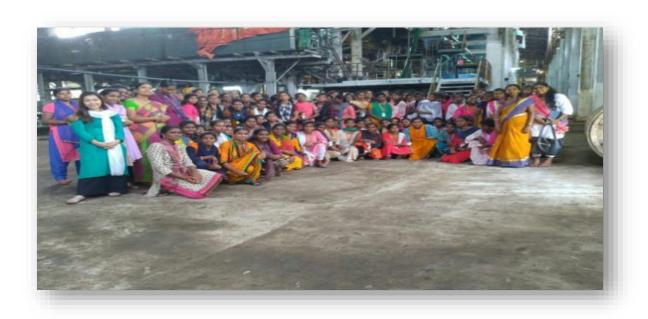

#### **MYOUNG SHIN INDIA PVT LTD**

The Students of the Department of HRM visited Myoung Shin India Pvt. Ltd., on 02.09.2023

#### <u>SCHWING STETTER AT SRIPERUMBUDUR – 10.07.2022</u>

The Students of the Department of HRM visited SCHWING Stetter at Sriperumbudur on 10.07.2022.

## <u>PANASONIC INDUSTRY IN SHOLAVARAM – 29.12.2021</u>

The department of Economics arranged an industrial visit to PANASONIC Industry in Sholavaram on 29.12.2021.