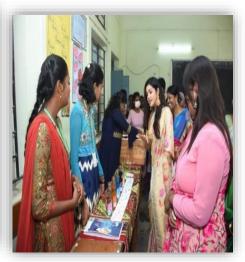

#### SOKA ANGADI ' 22

A business expo, "Soka Angadi" was organized by the Department of Business Administration and the Entrepreneurial Development Cell on 29<sup>th</sup> April 2022. Students from all departments were given an opportunity to exhibit their business skills by selling their products in the stalls. The Chief Guest was Ms. K. Kashifa, Entrepreneur, Makeup Studio and Training Academy. 25 stalls were put up which includes textile shop, jewellery shop, dance floors, game stalls and variety of food stalls.