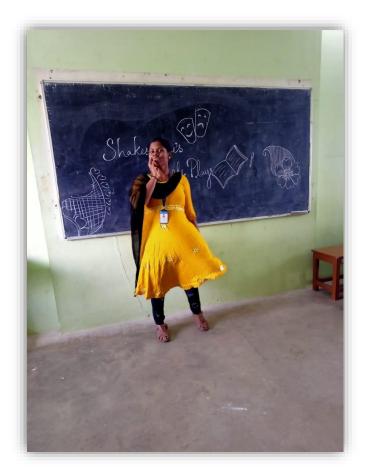

OKA ANGADI '20**

The Department of Business Administration organized a Business Expo, 'Soka Angadi' 2020 on 11<sup>th</sup> January, 2020. Mr. Karaiyadi Selvan, Managing Director, CADD centre was the Chief Guest of the day. Students actively put up stalls such as Coffee Mug printing, Photography, Pedicure and beauty services, Jewellery, Scary House, and many different kinds of food stalls. Through this programme, students gained the essential skills needed for an entrepreneur.











# ACTIVE PARTICIPATION IN EXHIBITION CONDUCTED BY TAMIL NADU GOVERNMENT







#### **EDUCATIONAL TOUR**









# SOKA IKEDA COLLEGE OF ARTS AND SCIENCE FOR WOMEN (Affiliated to the University of Madras)

Chennai 600 099, Tamilnadu.

#### PARTICIPATIVE LEARNING

#### **DEBATE**





#### **ROLE PLAY**









#### PEER TEACHING





#### **SKIT**







#### **GROUP ACTIVITY**









#### MODEL MAKING





#### **LITERARY GAMES**





#### **MIME**



#### **SEMINAR**





### SOKA IKEDA COLLEGE OF ARTS AND SCIENCE FOR WOMEN (Affiliated to the University of Madras)

Chennai 600 099, Tamilnadu.

#### WORKSHOPS ORGANIZED FOR STUDENTS

#### 2022-2023

| S. No | Title of the Workshop                                                      | Organized by              | Date                     |
|-------|----------------------------------------------------------------------------|---------------------------|--------------------------|
| 1.    | Workshop on Creative Writing                                               | Tamil                     | 29.09.2022               |
| 2.    | Workshop