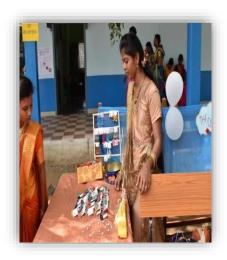

#### SOKA ANGADI ' 22

A business expo, "Soka Angadi" was organized by the Department of Business Administration and the Entrepreneurial Development Cell on 29<sup>th</sup> April 2022. Students from all departments were given an opportunity to exhibit their business skills by selling their products in the stalls. The Chief Guest was Ms. K. Kashifa, Entrepreneur, Makeup Studio and Training Academy. 25 stalls were put up which includes textile shop, jewellery shop, dance floors, game stalls and variety of food stalls.