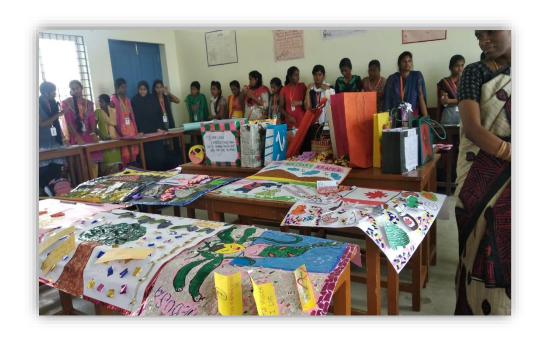

n 11<sup>th</sup> January, 2020. Mr. Karaiyadi Selvan, Managing Director, CADD centre was the Chief Guest of the day. Students actively put up stalls such as Coffee Mug printing, Photography, Pedicure and beauty services, Jewellery, Scary House, and many different kinds of food stalls. Through this programme, students gained the essential skills needed for an entrepreneur.











# ACTIVE PARTICIPATION IN EXHIBITION CONDUCTED BY TAMIL NADU GOVERNMENT







#### **EDUCATIONAL TOUR**









# SOKA IKEDA COLLEGE OF ARTS AND SCIENCE FOR WOMEN (Affiliated to the University of Madras)

Chennai 600 099, Tamilnadu.

#### PARTICIPATIVE LEARNING

#### **DEBATE**





#### **ROLE PLAY**









#### PEER TEACHING





#### **SKIT**







#### **GROUP ACTIVITY**









#### MODEL MAKING





#### **LITERARY GAMES**





#### **MIME**



#### **SEMINAR**





### SOKA IKEDA COLLEGE OF ARTS AND SCIENCE FOR WOMEN (Affiliated to the University of Madras)

Chennai 600 099, Tamilnadu.

#### WORKSHOPS ORGANIZED FOR STUDENTS

#### 2022-2023

| S. No | Title of the Workshop                                                      | Organized by              | Date                     |
|-------|----------------------------------------------------------------------------|---------------------------|--------------------------|
| 1.    | Workshop on Creative Writing                                               | Tamil                     | 29.09.2022               |
| 2.    | Workshop on Managing Services of AWS                                       | Computer Science          | 11.10.2022