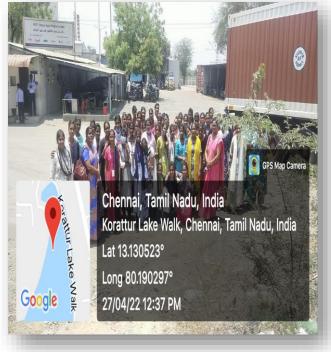

#### **INDUSTRIAL / FIELD VISITS**

#### **MYOUNG SHIN INDIA PVT LTD**

The Students of the Department of HRM visited Myoung Shin India Pvt. Ltd., on 02.09.2023





# <u>INDIRA GANDHI CENTRE FOR ATOMIC RESEARCH (IGCAR),</u> <u>KALPAKKAM – 10.03.2023</u>

The Department of Physics arranged one day industrial visit to Indira Gandhi Centre for Atomic Research (IGCAR), Kalpakkam on 10<sup>th</sup> March 2023.









# INDUSTRIAL VISIT TO HATSUN AGRO PVT LTD, MODERN BAKERS & WESTERN THOMPSON PVT LTD.

The department of Business Administration arranged an Industrial Visit on 08.22.2022 to Hatsun Agro Pvt. Ltd. and Modern Bakers & Western Thompson Pvt. Ltd.











#### <u>SCHWING STETTER AT SRIPERUMBUDUR – 10.07.2022</u>

The Students of the Department of HRM visited SCHWING Stetter at Sriperumbudur on 10.07.2022.









## <u>PANASONIC INDUSTRY IN SHOLAVARAM – 29.12.2021</u>

The department of Economics arranged an industrial visit to PANASONIC Industry in Sholavaram on 29.12.2021.







#### BIRLA PLANETORIUM – 09.12.2021

The Department of Physics organized one day industrial visit trip to B. M. Birla Planetarium, Tamil Nadu Science and Technology Centre, Gandhi Mandapam Road, Chennai, on 9<sup>th</sup> December 2021.







## **CO-OPERATIVE SUGAR INDUSTRY - 30.11.2019**

The Department of Economics arranged an industrial visit to Thiruthani Co-operative Sugar Industry on 30.11.2019.





## MODERN BAKERS, MADHAVARAM - 19.02.2019.

Th