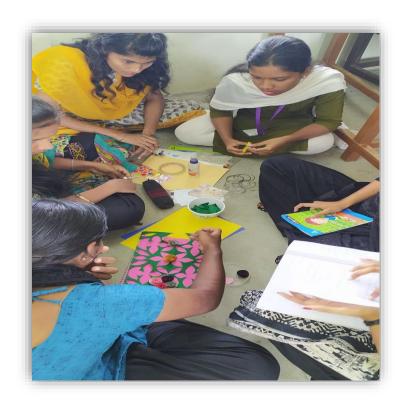

xpo, 'Soka Angadi' 2020 on 11<sup>th</sup> January, 2020. Mr. Karaiyadi Selvan, Managing Director, CADD centre was the Chief Guest of the day. Students actively put up stalls such as Coffee Mug printing, Photography, Pedicure and beauty services, Jewellery, Scary House, and many different kinds of food stalls. Through this programme, students gained the essential skills needed for an entrepreneur.











# ACTIVE PARTICIPATION IN EXHIBITION CONDUCTED BY TAMIL NADU GOVERNMENT







#### **EDUCATIONAL TOUR**









# SOKA IKEDA COLLEGE OF ARTS AND SCIENCE FOR WOMEN (Affiliated to the University of Madras)

Chennai 600 099, Tamilnadu.

#### PARTICIPATIVE LEARNING

#### **DEBATE**





#### **ROLE PLAY**









#### PEER TEACHING





#### **SKIT**







#### **GROUP ACTIVITY**









#### MODEL MAKING





#### **LITERARY GAMES**





#### **MIME**



#### **SEMINAR**





### SOKA IKEDA COLLEGE OF ARTS AND SCIENCE FOR WOMEN (Affiliated to the University of Madras)

Chennai 600 099, Tamilnadu.

#### WORKSHOPS ORGANIZED FOR STUDENTS

#### 2022-2023

| S. No | Title of the Workshop                                                      | Organized by              | Date                     |
|-------|----------------------------------------------------------------------------|---------------------------|--------------------------|
| 1.    | Workshop on Creative Writing                                               | Tamil                     | 29.09.2022               |
| 2.    | Workshop on Managing Services of AWS                                       | Computer Scie