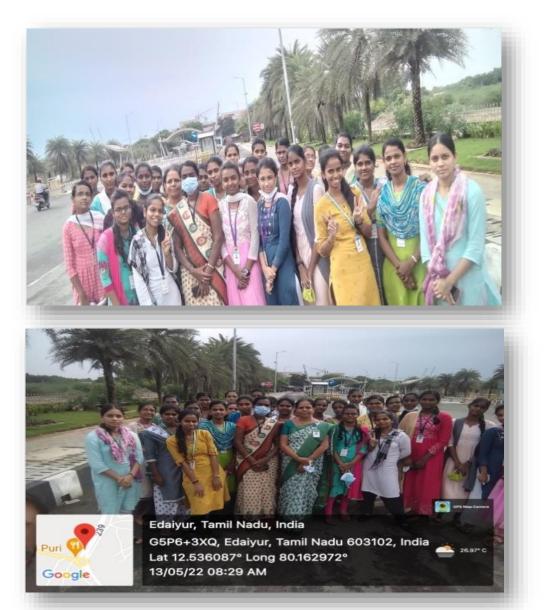

## <u>PANASONIC INDUSTRY IN SHOLAVARAM – 29.12.2021</u>

The department of Economics arranged an industrial visit to PANASONIC Industry in Sholavaram on 29.12.2021.