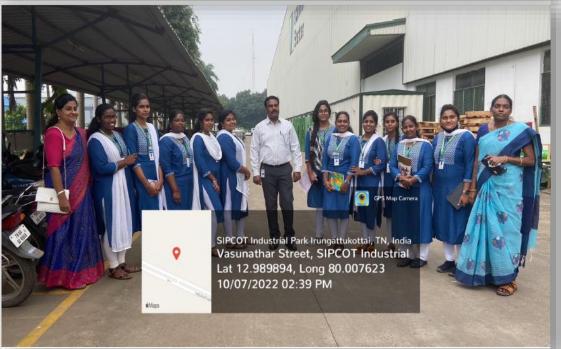

#### <u>SCHWING STETTER AT SRIPERUMBUDUR – 10.07.2022</u>

The Students of the Department of HRM visited SCHWING Stetter at Sriperumbudur on 10.07.2022.