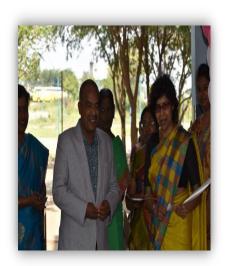

#### SOKA ANGADI ' 22

A business expo, "Soka Angadi" was organized by the Department of Business Administration and the Entrepreneurial Development Cell on 29<sup>th</sup> April 2022. Students from all departments were given an opportunity to exhibit their business skills by selling their products in the stalls. The Chief Guest was Ms. K. Kashifa, Entrepreneur, Makeup Studio and Training Academy. 25 stalls were put up which includes textile shop, jewellery shop, dance floors, game stalls and variety of food stalls.