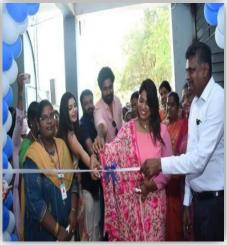

#### SOKA ANGADI ' 22

A business expo, "Soka Angadi" was organized by the Department of Business Administration and the Entrepreneurial Development Cell on 29<sup>th</sup> April 2022. Students from all departments were given an opportunity to exhibit their business skills by selling their products in the stalls. The Chief Guest was Ms. K. Kashifa, Entrepreneur, Makeup Studio and Training Academy. 25 stalls were put up which includes textile shop, jewellery shop, dance floors, game stalls and variety of food stalls.