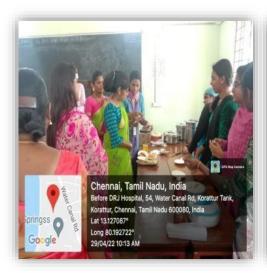

#### SOKA ANGADI ' 22

A business expo, "Soka Angadi" was organized by the Department of Business Administration and the Entrepreneurial Development Cell on 29<sup>th</sup> April 2022. Students from all departments were given an opportunity to exhibit their business skills by selling their products in the stalls. The Chief Guest was Ms. K. Kashifa, Entrepreneur, Makeup Studio and Training Academy. 25 stalls were put up which includes textile shop, jewellery shop, dance floors, game stalls and variety of food stalls.