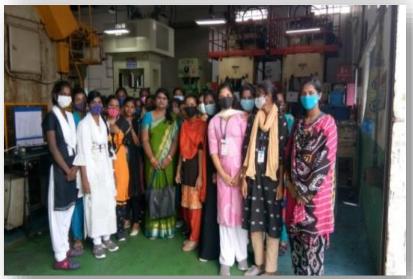

#### BIRLA PLANETORIUM – 09.12.2021

The Department of Physics organized one day industrial visit trip to B. M. Birla Planetarium, Tamil Nadu Science and Technology Centre, Gandhi Mandapam Road, Chennai, on 9<sup>th</sup> December 2021.