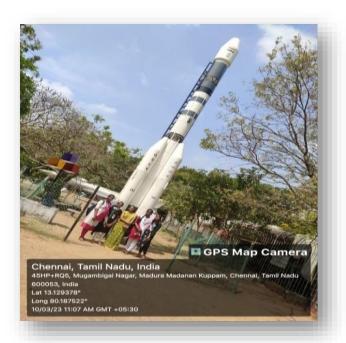

# <u>INDIRA GANDHI CENTRE FOR ATOMIC RESEARCH (IGCAR),</u> <u>KALPAKKAM – 10.03.2023</u>

The Department of Physics arranged one day industrial visit to Indira Gandhi Centre for Atomic Research (IGCAR), Kalpakkam on 10<sup>th</sup> March 2023.