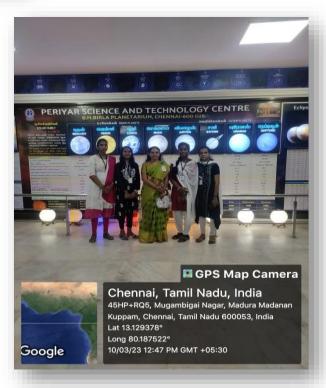

#### BIRLA PLANETORIUM – 09.12.2021

The Department of Physics organized one day industrial visit trip to B. M. Birla Planetarium, Tamil Nadu Science and Technology Centre, Gandhi Mandapam Road, Chennai, on 9<sup>th</sup> December 2021.