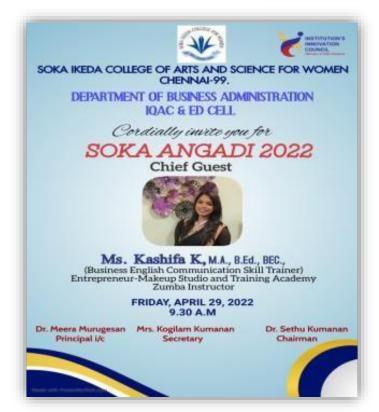

#### SOKA ANGADI ' 22

A business expo, "Soka Angadi" was organized by the Department of Business Administration and the Entrepreneurial Development Cell on 29<sup>th</sup> April 2022. Students from all departments were given an opportunity to exhibit their business skills by selling their products in the stalls. The Chief Guest was Ms. K. Kashifa, Entrepreneur, Makeup Studio and Training Academy. 25 stalls were put up which includes textile shop, jewellery shop, dance floors, game stalls and variety of food stalls.