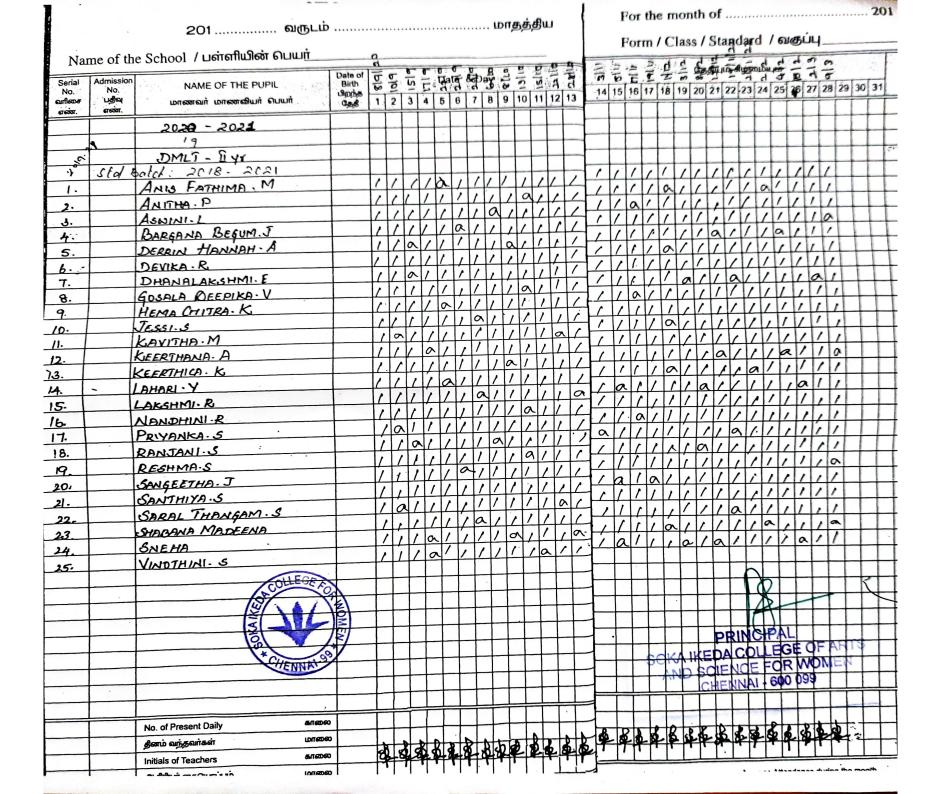

### Certificate Course - Student Enrollment Details

DMLT: Diploma in Medical Laboratory Technology

Batch - 2018 - 2021

Academic Year; 2020 - 2021, Course: DMLT II Yr

| S.No | REGISTER<br>NUMBER | NAME OF THE STUDENTS    | SIGNATURE OF THE   |
|------|--------------------|-------------------------|--------------------|
| 1    | 221811887          | ANIS FATHIMA.M          | STUDENTS           |
| 2    | 221811888          | ANITHA.P                | M. Anis fathina    |
| 3    | 221811889          | ASWINI.L                | Athitha.p          |
| 4    | 221811890          | BARGANA BEGUM.J         | Denni. L           |
| 5    | 221811892          | DERRIN HANNAH.A         | Devika.e           |
| 6    | 221811893          | DEVIKA.R                | P-D. IV            |
| 7    | 221811894          | DHANA LAKSHMI.E         | Odon Polish no B   |
| 8    | 221811895          | GOSALADEEPIKA.V         | Crosaladepika.     |
| 9    | 221811896          | HEMACHITHRA.K           | He ma chithing . K |
| 10   | 221811897          | JESSI.S                 | Text.s.            |
| 11   | 221811898          | KAVITHA.M               | Karisher M.        |
| 12   | 221811899          | KEERTHANA.A             | A Kestlerka        |
| 13   | 221811900          | KEERTHICKA.K            | Koerthicka.k.      |
| 14   | 221811901          | LAHARI.Y                | Lahari y           |
| 15   | 221811902          | LAKSHMI.R               | Lahshmi R          |
| 16   | 221811903          | NANDHINI.R              | Nordhini R         |
| 17   | 221811904          | PRIYANKA.S              | 3. Priyanta.       |
| 18   | 221811905          | RANJANI.S               | parjant.s          |
| 19   | 221811906          | RESHMA.S                | Dishmof.           |
| 20   | 221811907          | SANGEETHA.J             | sangeetha:         |
| 21   | 221811908          | SANTHIYA.S              | Sandhiya. &        |
| 22   | 221811909          | SARALTHANGAM.S          | Swal thangam.s     |
| 23   | 221811912          | SHABANA MADEENA BEGUM.S | Shabana Madeena    |
| 24   | 221811913          | SNEHA.M                 | s nemai.M.         |
| 25   | 221811918          | VINOTHINI.S             | 3- Vinoti          |