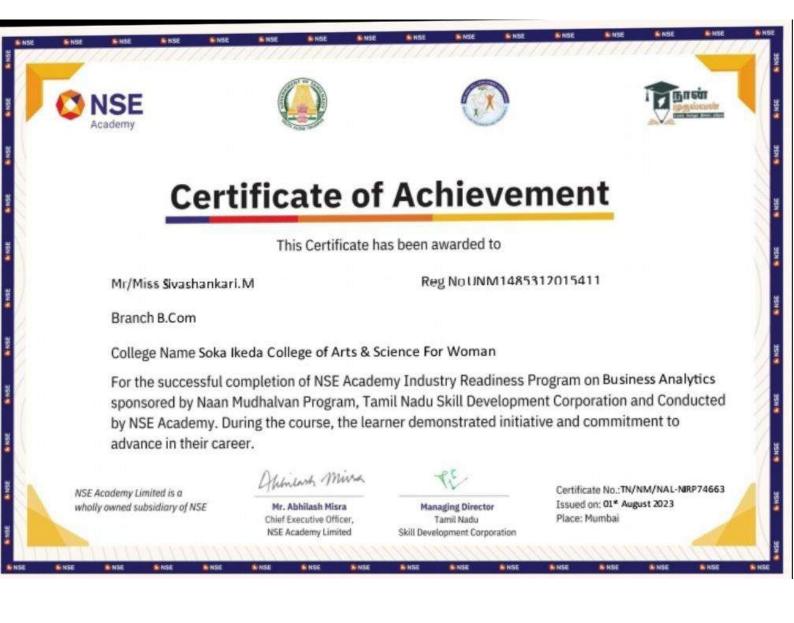

### LIST OF COMPLETED STUDENTS

| S.NO | NAME OF THE STUDE! | TV           |
|------|--------------------|--------------|
| 1    | SARANYA.V          |              |
| 2    | SATHYA PRIYA. A    |              |
| 3    | SELVARANI .A       |              |
| 4    | SHALINI.K          |              |
| 5    | SHALINI.P          |              |
| 6    | SHARMILA S         |              |
| 7    | SHARMILA S         |              |
| 8    | SHARMILA S         |              |
| 9    | SHIRLY CRANA P     | <del> </del> |
| 10   | SHRINIGA K.M       |              |
| 11   | SITHIGA FIRDHOSH R |              |
| 12   | SIVARANJANI.M      |              |
| 13   | SIVASHANKARI.M     |              |
| 14   | SNEGA.E            |              |
| 15   | SNEHA,K            | 0            |
| 16   | SNEHA.S            | 18           |