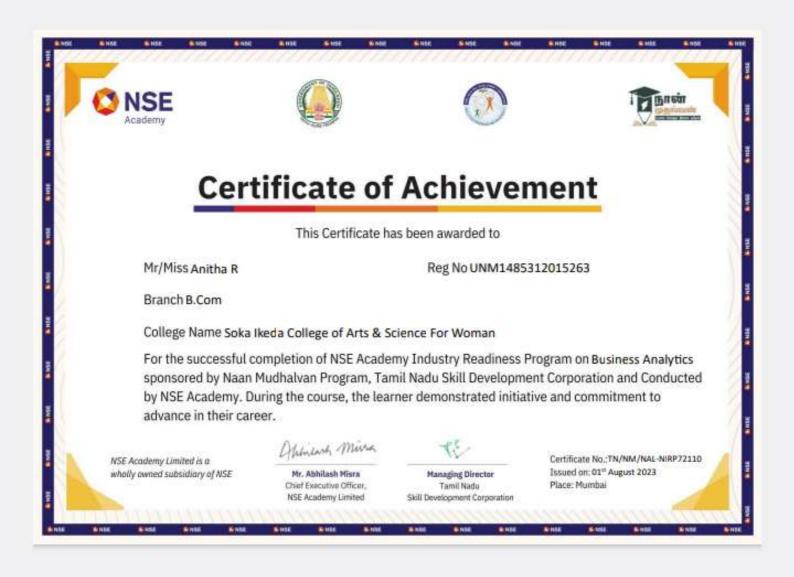

## **Certificate of Achievement**

This Certificate has been awarded to

Mr/Miss Dhanalakshmi J

Reg No UNM1485312015284

Branch B.Com

College Name Soka Ikeda College of Arts & Science For Woman

For the successful completion of NSE Academy Industry Readiness Program on Business Analytics sponsored by Naan Mudhalvan Program, Tamil Nadu Skill Development Corporation and Conducted by NSE Academy. During the course, the learner demonstrated initiative and commitment to advance in their career.