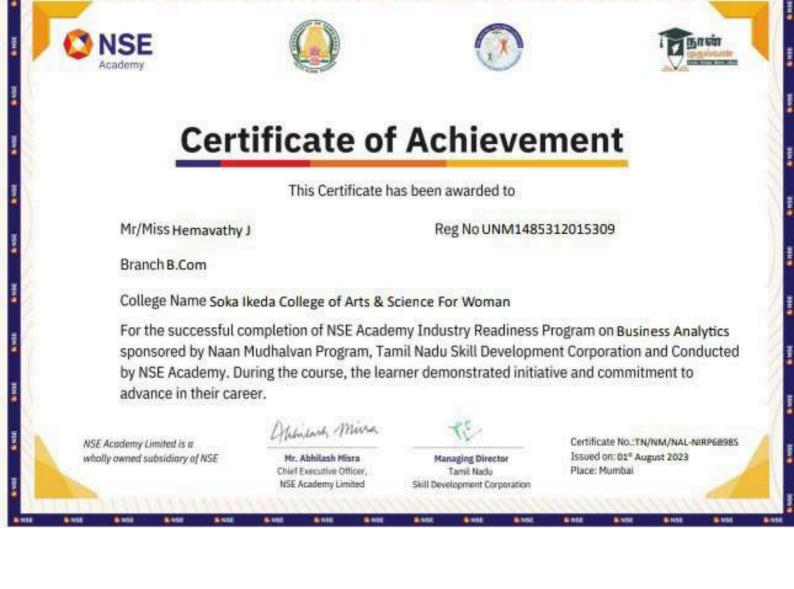

For the successful completion of NSE Academy Industry Readiness Program on Business Analytics sponsored by Naan Mudhalvan Program, Tamil Nadu Skill Development Corporation and Conducted by NSE Academy. During the course, the learner demonstrated initiative and commitment to advance in their career.