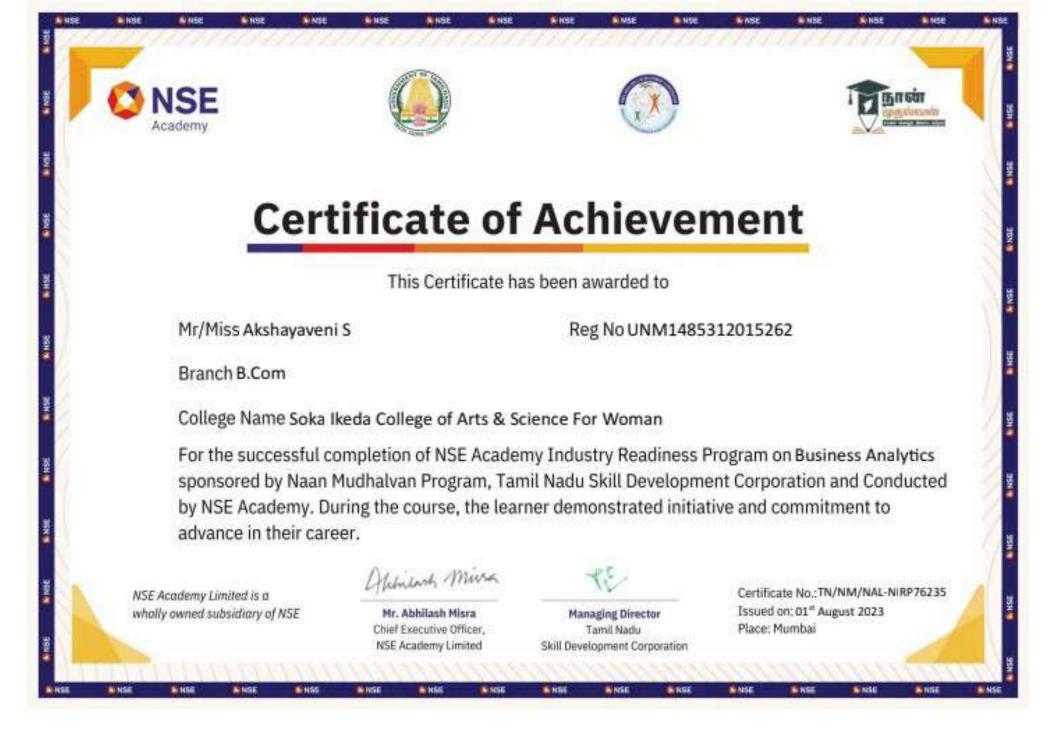

## **Certificate of Achievement**

This Certificate has been awarded to

Mr/Miss Devi S

Reg No UNM1485312015281

Branch B.Com

College Name Soka Ikeda College of Arts & Science For Woman

For the successful completion of NSE Academy Industry Readiness Program on Business Analytics sponsored by Naan Mudhalvan Program, Tamil Nadu Skill Development Corporation and Conducted by NSE Academy. During the course, the learner demonstrated initiative and commitment to advance in their career.