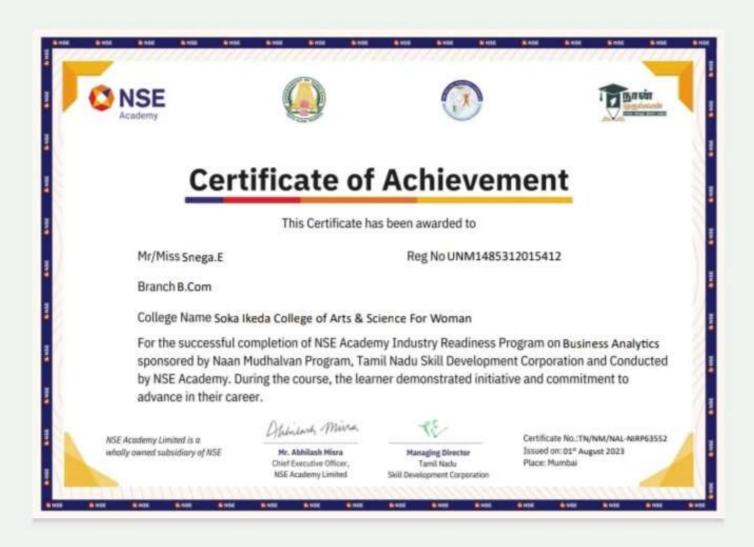

### LIST OF COMPLETED STUDENTS

| S.NO | NAME OF THE STUDE! | TV           |
|------|--------------------|--------------|
| 1    | SARANYA.V          |              |
| 2    | SATHYA PRIYA. A    |              |
| 3    | SELVARANI .A       |              |
| 4    | SHALINI.K          |              |
| 5    | SHALINI.P          |              |
| 6    | SHARMILA S         |              |
| 7    | SHARMILA S         |              |
| 8    | SHARMILA S         |              |
| 9    | SHIRLY CRANA P     | <del> </del> |
| 10   | SHRINIGA K.M       |              |
| 11   | SITHIGA FIRDHOSH R |              |
| 12   | SIVARANJANI.M      |              |
| 13   | SIVASHANKARI.M     |              |
| 14   | SNEGA.E            |              |
| 15   | SNEHA,K            | 0            |
| 16   | SNEHA.S            | 18           |