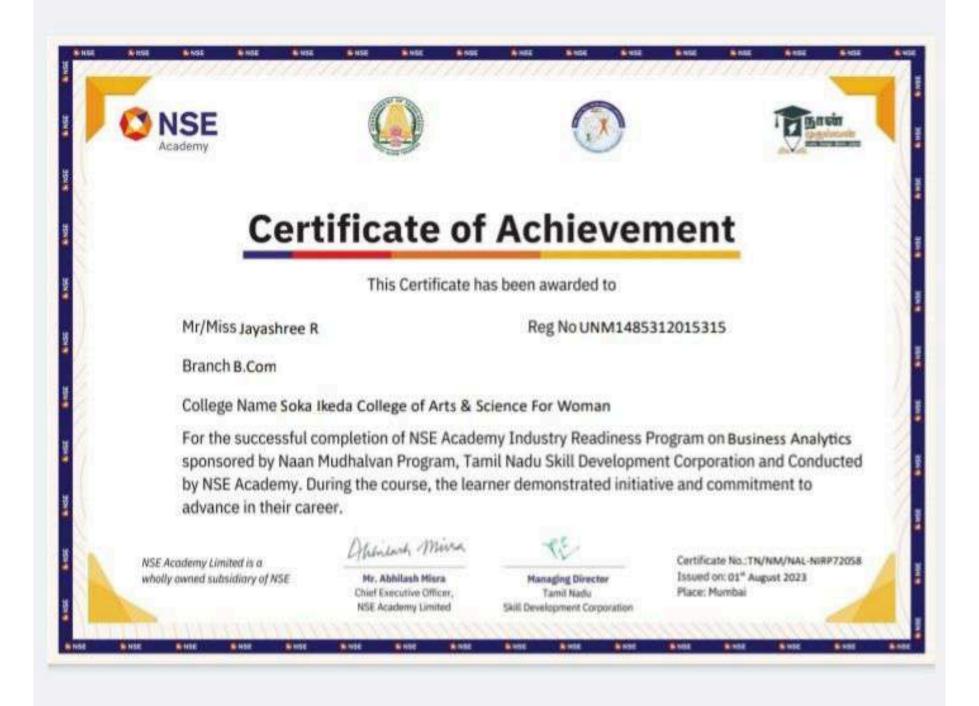

## **Certificate of Achievement**

This Certificate has been awarded to

Mr/Miss Ramya R

Reg No UNM1485312015378

Branch B.Com

College Name Soka Ikeda College of Arts & Science For Woman

For the successful completion of NSE Academy Industry Readiness Program on Business Analytics sponsored by Naan Mudhalvan Program, Tamil Nadu Skill Development Corporation and Conducted by NSE Academy. During the course, the learner demonstrated initiative and commitment to advance in their career.