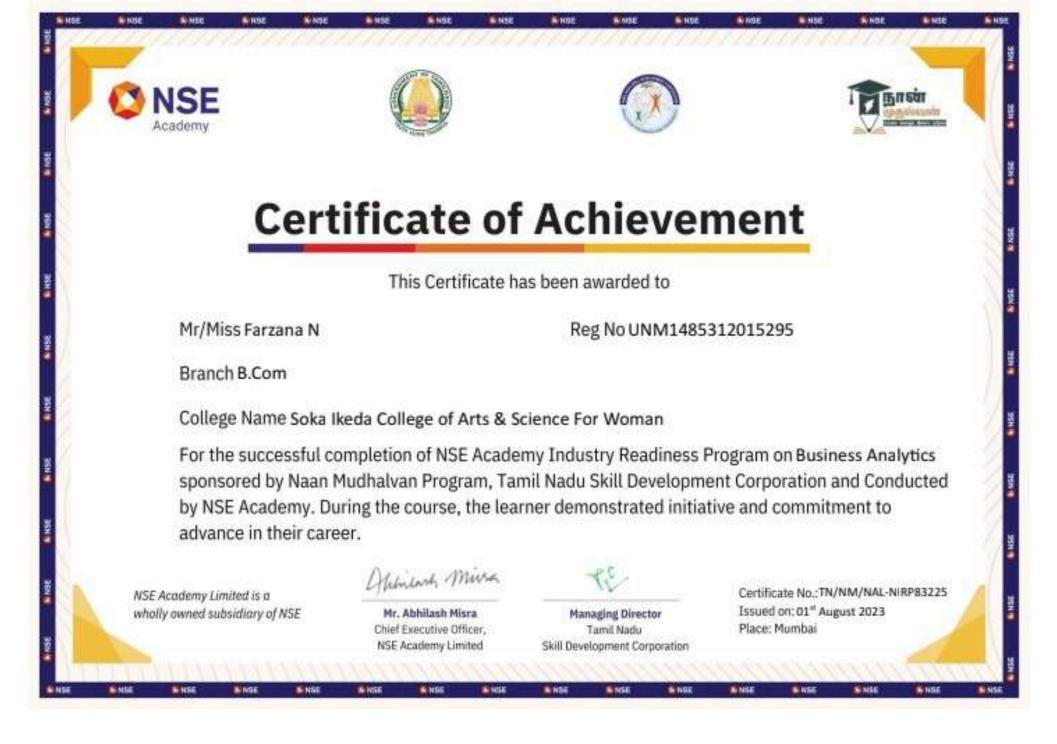

## **Certificate of Achievement**

This Certificate has been awarded to

Mr/Miss Ezhilarasi N

Reg No UNM1485312015294

Branch B.Com

College Name Soka Ikeda College of Arts & Science For Woman

For the successful completion of NSE Academy Industry Readiness Program on Business Analytics sponsored by Naan Mudhaivan Program, Tamil Nadu Skill Development Corporation and Conducted by NSE Academy. During the course, the learner demonstrated initiative and commitment to advance in their career.