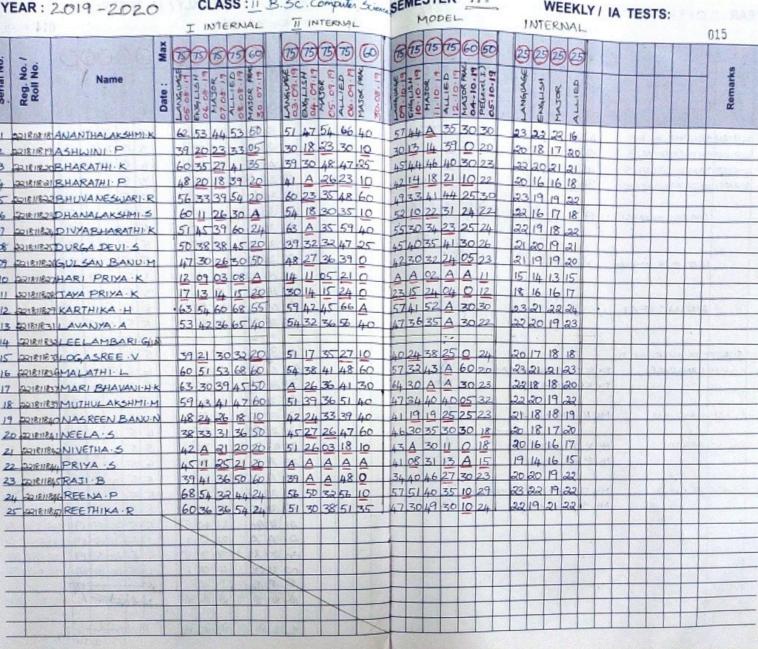

## INTERNAL ASSESSMENT ODD SEMESTER 2018-2019 DEPARTMENT OF BCA DEPARTMENT OF COMPUTER SCIENCE

YEAR: 2018 - 2021 CLASS: I BCA SEMESTER I WEEKLY I IA TESTS: IA

|            |                      |                    |      |          |         |       |                      |                       |     |       |       |       | aih | -                 |       |       |                                         |                  |            |                    |         |             |       |       | /        |       |       |      |       |     |      |       |      |       | 000       |        |
|------------|----------------------|--------------------|------|----------|---------|-------|----------------------|-----------------------|-----|-------|-------|-------|-----|-------------------|-------|-------|-----------------------------------------|------------------|------------|--------------------|---------|-------------|-------|-------|----------|-------|-------|------|-------|-----|------|-------|------|-------|-----------|--------|
| -          |                      |                    | -    |          | -       | LITE  | RNA                  | 1                     |     | 丰     | IN    | TEN   | CNA | _                 |       |       | 14                                      | OD               | & L        | -                  |         |             |       | T     |          |       |       |      |       |     |      |       |      |       |           |        |
|            |                      |                    | Max  |          | 75      |       |                      | 75                    | -   | 75 5  | 15 =  | 75    | 15  | 45                | BE.   | 70    |                                         |                  |            |                    |         | HE          | 45    |       |          |       |       |      |       |     |      |       |      |       | 10        |        |
| 6          | 00                   |                    |      | 75       |         |       |                      |                       | +   |       |       |       | Σ   | 8                 | 1     | 75    |                                         |                  | 2 /        | 5                  | 5       | 7           | 7     | +     | -        | +     | -     | -    | -     | -   | +    | +     | -    | -     | - X       |        |
| Serial No. | Reg. No.<br>Roll No. | Name               |      | 1        | I S X   | MAJOR | ALLIED               | 9 -                   |     | CLAIL | CLZIK | 2 2   | A E | PK SIW LAB        |       | THHIT | 15                                      | 18:              | 41         | SORHW<br>PC SUSION | 1       | SNEID       | Skil  | V -   | 1 =      |       |       |      |       |     |      | 1     |      |       | Remarks   |        |
| eri        | eg<br>Rol            |                    | Date | 7 7      | I E     | 100   | 114                  | 47 1                  | 2   | 5     | 7 7   | 12.2  | ERE | 87 S              | 1     | 2 8   | 75/                                     | VE .             | 75         | 30                 | N       | 不           | T.6   | 4     |          |       |       |      |       |     |      | 1     |      |       | Re        |        |
| S          | ~ _                  |                    | Da   | TAMI     | ENGILIS | E 0   | 크림                   | 30                    | F   | 105   | 247   | . 0,1 | 400 | 2 ,               |       | FU    | 面                                       | 35               | SE         | 35                 | 3       | 三 0         | 15    | 9     |          |       |       |      |       | 1   | -    |       |      |       |           |        |
|            |                      |                    |      | $\vdash$ |         |       | Contract of the last |                       | E   | 28 3  | 30 4  | 77 0  | 18  | 75                |       | 52    |                                         |                  | 4 4        |                    |         | 08          | 15    |       |          |       |       |      |       |     |      |       |      | -     |           |        |
| 1.         | 21180395             | ABIRAMI R          |      | 51       | 12      | 22    |                      |                       | - 5 | 111   | 24 4  | +1 1  | 7   | 75                | -     |       |                                         |                  |            |                    | 2.00    | Mark Street |       |       |          |       |       | -    | +     | +   | -    | +     |      |       |           | - 17.7 |
| 2.         | 211803959            | ASHWINI M          |      | 38       |         | 24    |                      |                       | -1  | 17 -  | 20 8  | 100   |     |                   | -     | 51    |                                         |                  |            | 112                | 15      | 12          | 22    | 23    |          | -     | -     | -    | +     | -   | - 10 | +     |      | -     |           | 100    |
| 3          | 011803955            | BHUVANESHWARI K    |      | 35       | 14      | 30    | 24                   | 75                    |     |       |       |       |     | 75                | 4     |       | 21                                      | 26               | 11 11000   |                    | 15      |             | A     | 100   | 100      | 4-1   | 100   | -    | 4     | +   | 100  | -     |      |       |           |        |
|            |                      | DARANI GI          |      | 56       | 54      | 58    | 59                   | 75                    | _   |       | 57 5  | 12.00 |     | 75                |       | 61    | 52                                      | 53               |            |                    | 1.5     | 39          | 37    | 150   | 0.3      |       |       |      |       |     | 4    | 10 34 |      |       |           | 188    |
| 1000       |                      | DHARANI SUGASINI E |      | 53       | 15      | 23    | 17                   | 75                    | 7   | 50 3  | 30 2  |       |     | 75                |       | 56    | 19                                      | 07               | - 00       | 5 7                | 5       | 09          | 20    | -3    | 1        | Pre-  | 100   |      |       |     |      |       |      |       |           |        |
| 1          |                      | DHARSHINI B        |      | 42       |         |       |                      | 75                    | 2   | 38    | 30 2  | 工     | 80  | 75                |       | 46    | 22                                      | 33               | 1=         | 7                  | 15      | 08          | 32    |       |          | -     |       |      |       |     |      | N.C.  |      |       |           |        |
| -          |                      |                    |      | 44       |         | 35    |                      | 60                    | 5   | 53 2  | 23 5  | 35    | 05  | 75                |       | 40    | 30                                      | 21               | 3          |                    | 15      |             | A     | -     |          |       |       |      |       |     |      |       |      |       |           |        |
|            |                      | GEETHA M           |      |          | 57      |       | 32                   |                       | 1   | 54    | 63 1  | +4    | 32  | 75                |       | 58    |                                         |                  |            |                    |         | -           | 44    |       |          |       |       |      |       |     |      |       |      |       |           |        |
|            |                      | GOMATHI K          |      |          |         |       | 50                   |                       |     | -     | 45 5  |       |     | #5                | 1 1   | 48    | 100000000000000000000000000000000000000 | 55 R5 F 4 T      |            |                    |         |             |       |       | 1        |       |       |      | +     |     |      |       |      |       |           |        |
| -          | 211803961            |                    |      | 42       |         |       |                      |                       |     |       | 596   |       |     | 75                | 1     |       |                                         |                  |            |                    | CHICAGO |             |       |       | -        |       | -     | +    | +     | -   | -    |       | +    |       |           | -      |
| 10         | 21/80362             | JENITHA R          | -    |          |         |       | 37                   |                       |     |       | 41 5  |       |     | 75                | 1     |       |                                         | 55               |            |                    |         |             |       |       |          |       |       | -    | +     | +   | +    | +     | +    | -     |           |        |
| 11         | 21180363             | JOTHEESWARI S      | 100  |          |         |       | 32                   |                       | _   |       |       |       |     |                   | 1     | 67    | 100                                     | N 100 20 10      |            |                    |         |             |       | -     |          | 1     |       | -    | -     | +   | +    | +     | -    | 4     |           |        |
| 12         | 21180364             | JOTHIKA M          |      | 47       | +15     | 27    | 08                   | and the second second | _   |       | 30 2  | 0.00  |     | 75                | 1     | 57    | The latest                              | 25               |            |                    |         |             |       | -     | 2017     |       |       | -    | 1 1   | 400 | -    | 10    |      | 4     |           |        |
| 13         | 211803965            | JOTHIKA S          |      | 45       | 5 12    | 19    | 07                   | 55                    |     |       | 21 1  |       |     | 75                |       | 55    | 30                                      | District Control |            | 100                | 100     | 12          | 21    |       |          |       |       |      |       |     | 1    |       |      |       |           |        |
| 14         | 211800966            | KANMANI KP         |      | 54       | - 18    | 46    | 56                   | 75                    | _   |       | 455   |       | 47  | 75                |       | 65    | 36                                      | 45               | 6          | 57                 | 15      | 24          | 30    |       |          |       |       |      |       |     |      |       |      |       |           |        |
| 15         | 211803967            |                    |      | 44       | 123     | 29    | 11                   | 75                    | 4   | 54 -  | 30 /  | 4     | 11  | 75                |       | 51    | 16                                      | A                | to         | 7                  | 5       | 33          | 18    | LIG   |          |       |       |      |       |     | -    |       |      |       |           |        |
|            | 211803968            |                    |      | 41       | 09      | 44    | 26                   | 75                    | 1   | 60    | 30 1  | 17    | 41  | 75                |       | 58    | 30                                      | 30               | 3          | 97                 | 15      | 16          | 30    |       |          |       |       |      |       |     |      |       |      |       |           |        |
|            |                      | MAGESHWARI S       |      |          | 3 24    |       |                      | 75                    | É   | 54    | 30 E  | 53    | 43  | 75                |       | 51    | 26                                      | 42               |            |                    | 10.75   | 12          | 30    |       |          |       |       |      |       |     |      |       |      |       |           |        |
|            |                      |                    |      | A        |         |       | 05                   |                       |     | - 0   | 30 0  |       |     | 75                |       | 55    | 24                                      |                  |            | 3 7                |         |             | 21    |       | 3        |       |       |      |       |     |      |       |      |       | 7.        |        |
| 1          | 211803941            |                    |      | 35       | 2.      | 33    |                      |                       |     | -     | 59    | -     |     | 75                |       | 47    |                                         | 39               | الكافة أأأ |                    |         | 15          |       |       |          |       |       |      |       |     |      |       |      |       |           |        |
|            |                      | NANDHINI M         | Н    |          |         |       |                      |                       |     |       | 30    |       | A   | 75                |       |       |                                         | 1                |            |                    |         |             |       |       |          | -     | 1     |      | +     | +   | +    |       |      |       |           |        |
|            | 21180397             |                    | -    | A        |         |       |                      | 75                    |     |       |       |       |     | The second second | -     | 45    |                                         |                  |            |                    |         | 06          |       | -     |          |       | 1     |      | -     | +   | +    | +     | +    | -     |           |        |
|            |                      | NIVETHAR           | ₽    | 39       |         | 31    | 日                    | 55                    |     |       | 36 1  |       | 14  | 75                |       |       | 30                                      |                  |            |                    |         | 07          |       |       |          | -     |       | -    | -     | +   |      | -     | +    | -     |           | -      |
| 22         | 211803975            | PRIVA R            | ╀    |          |         |       | 50                   |                       |     |       | 35 6  |       | 75  | 75                |       |       |                                         | 47               |            |                    |         |             |       | 100   | Tes      | 0 . 3 | N. F  | 3    | -     | +   | -    | 1     | 30   |       | 17.34     |        |
| 23         | 211803976            | RESHMA M           |      | 41       |         | 18    |                      | 75                    |     |       | 391   |       |     | 75                |       |       |                                         | 22               |            |                    |         |             |       | 2017  | 17.1     | 150   |       |      |       |     | _    | 1     | _    |       |           |        |
| 24         | 21180897             | RESHMA R           |      | 5        | 7 53    | 58    | 61                   | 75                    | - ( | 63    | 59 E  | 4     | 68  | 75                |       | 62    | 50                                      | 66               | , 61       | 67                 | 15      | 38          | 42    | 17 Th | 300      | 11    |       | H    |       | 1   | - 54 | bir   | 36   | 3     | Later St. |        |
| 25         | 201808979            | SONLYA M           |      | 51       | 30      | 145   | 20                   | 75                    |     | 55    | 38 2  | 27    | 31  | 60                | 1 4 1 | 59    | 26                                      | 19               | 16         | 5 4                | 15      | 05          | 26    |       | 1        |       |       |      |       |     |      |       | 4    |       |           |        |
|            |                      |                    |      |          |         |       |                      |                       |     |       |       |       |     |                   |       |       | 再                                       |                  |            |                    |         |             | TOPE  | 2     | v.e.t    | M     | 1     | M    | 61.13 | 513 | 7 60 |       |      |       |           |        |
|            |                      |                    |      |          |         |       |                      |                       |     |       |       |       |     |                   |       | 9     | h                                       |                  |            |                    |         | 0           | 100   |       | 19. 1    | 1     | Nr. I | 14   |       | U.  | 4    |       |      | ~     |           |        |
|            |                      |                    |      |          |         | -     |                      |                       |     |       |       |       |     |                   |       | 1     |                                         |                  |            |                    |         |             |       |       |          |       |       |      |       |     |      |       |      |       |           |        |
|            |                      |                    |      |          |         |       |                      |                       |     |       |       |       |     | 1                 | 1     |       | 8                                       |                  |            | +                  |         |             |       | 0     | 11.7     |       | -     | 100  |       | 1   |      |       |      |       |           |        |
| -          |                      |                    |      |          |         |       |                      |                       |     |       |       |       |     |                   | 1     |       |                                         |                  |            |                    | +       | THE         | THE   | 1111  | (CE)     | 131 - | 12-3  | 17.  | -     | 200 | TAI  | 12 12 | 47 5 | - 674 |           | -      |
| -          |                      |                    |      |          |         |       |                      |                       |     |       |       |       |     |                   | 1     |       | 1                                       |                  |            |                    |         |             | E3.07 | AT ES | S. SP.S. | Bush  | 1-14  | 9/3/ |       |     | -    |       |      | -     |           |        |
| -          |                      |                    | -    |          |         | -     |                      |                       |     |       |       |       |     |                   | -     | - 5   | 27                                      |                  | -          |                    |         |             |       | 1     | Tier     | A.    | TO    | 1994 |       | B.  | 21   | 001   | 8    | 1     | - and     |        |
|            |                      |                    | -    | +        |         |       |                      |                       |     |       |       |       |     |                   | 1     |       | The same                                |                  | -          |                    | -       | -3          | Bir   | 13.50 | mi       | 155   | T.    | EM   |       |     |      | -     |      |       |           |        |
|            |                      |                    |      |          |         |       |                      |                       |     |       |       |       |     |                   | 1.    |       | -12                                     |                  |            |                    |         | 1           | 125   | 12 0  | 1119     | MA    | M     | 30   |       |     |      |       |      |       |           |        |