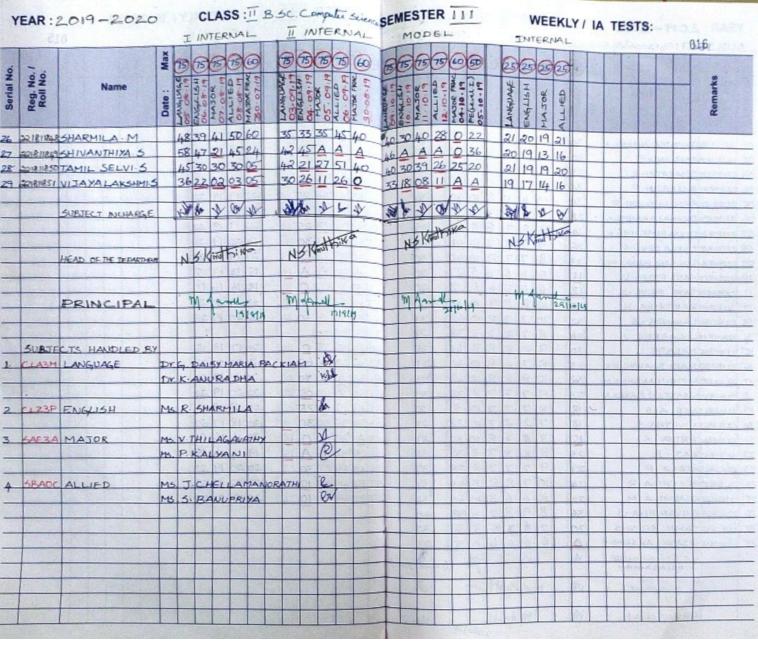

SEMESTER III WEEKLY / IA TESTS: YEAR: 2017- 2020 CLASS : TI BOA 018 II INTERNAL MODEL INTERNAL 115 7.5 15 15 15 15 15 50 155 75 97.55 15 75 Reg. No. / Roll No. MAR Name Date Ser 34 19 42 30 13 30 A 75 75 4949 4+5 52 DUTCHSEN ANCY MARRY A 30 24 18 30 10 30 45 30 30 48 20 30 DITOUR RHINANESHLADIN 34 40 25 53 10 22 48 30 47 30 36 70 15 411 DITTOHER BHUVANESHIJAKI-R 39 53 23 68 15 39 63 47 20 33 58 27 160 HTOTER ROMMITHA BANUT 21 48 32 33 38 33 20 48 44 45 HTOHST DHAN ALAKSHMI R 39 37 37 56 30 HO 36 A 50 A 35 34 40 WITHERS DHIVYA BHADARY C 47 34 48 10 20 18 38 42 47 38 15 40 40 DILLIMA B 33 20 35 49 10 26 42 20 30 26 50 A 29 A DIVYA . H A A A A A A A A A A A GAYATHRI-R 211704541 53 25 21 35 41 31 30 38 42 75 31 50 38 40 GOMATHI. C 10- 21/104543 5 26 32 39 41 26 30 33 30 36 36 25 22 47 DIFTOHSHS JANCY RANI. A 40 10 48 15 22 21 20 21 30 45 10 36 30 51 12. DITTOHSHE KANISHKA M 46 42 55 75 23 60 42 48 30 53 43 60 36 75 WHOUSH'S KOLISALYA. 5 38 36 38 48 25 17 15 20 27 30 26 75 42 45 45 211704547 KRISHNAVANI-K 34 15 23 24 17 12 10 24 15 18 23 20 48 PHTOUSHS LEEL AVATHI. P 30 46 14 30 25 36 18 D 20 75 411 75 30 MAHALAKSHMI S 10 26 35 13 67 30 15 51 30 42 MITCHESTO MAHESWARI-CI 28 25 13 30 50 18 30 A 25 A 75 33 25 57 33 DITTOHEST MARIYA AXELIYA.A 21 15 21 23 30 47 30 34 12 45 30 14 20 53 36 M. PHELINOM TESHOLIT 29 31 17 68 30 32 27 20 50 30 36 30 31 50 20- DITCHSSS MONISHWARI. R 18 53 40 30 23 33 35 A 51 30 37 51 41 50 27 NANDHINI S 211704554 17 17 15 20 A A 15 20 A 21 DITOHSS NARMADHA . R 45 52 44 50 41 26 32 38 66 75 75 39 56 DITTO436 NAS REEN NISHA . A.M. 45 38 41 10 37 10 23 30 18 17 5 20 12 U WITCHSST NESHMA M A A A A A A A 10 A A A 211704358 NISHA-K 35 61 10 42 45 75 39 39 53 41 30 33 211704359 PORKODI. A 40 25 40 66 45 21 33 30 56 75 42 30 63 39 75 A DRAVINA-B 211704860 30 25 30 10 24 27 36 18 27 45 23 15 75 30 PRIYA-D 211704361 35 20 20 33 25 31 33 44 20 36 75 141 A 50 211704362 RAMYA. J 21 21 19 31 28 56 20 20 23 20 A A A 20 21:704363 SAIRA BANU.A 20 35 21 27 30 15 31 10 21 26 15 33 20 A SANDHIYA - M 211704564